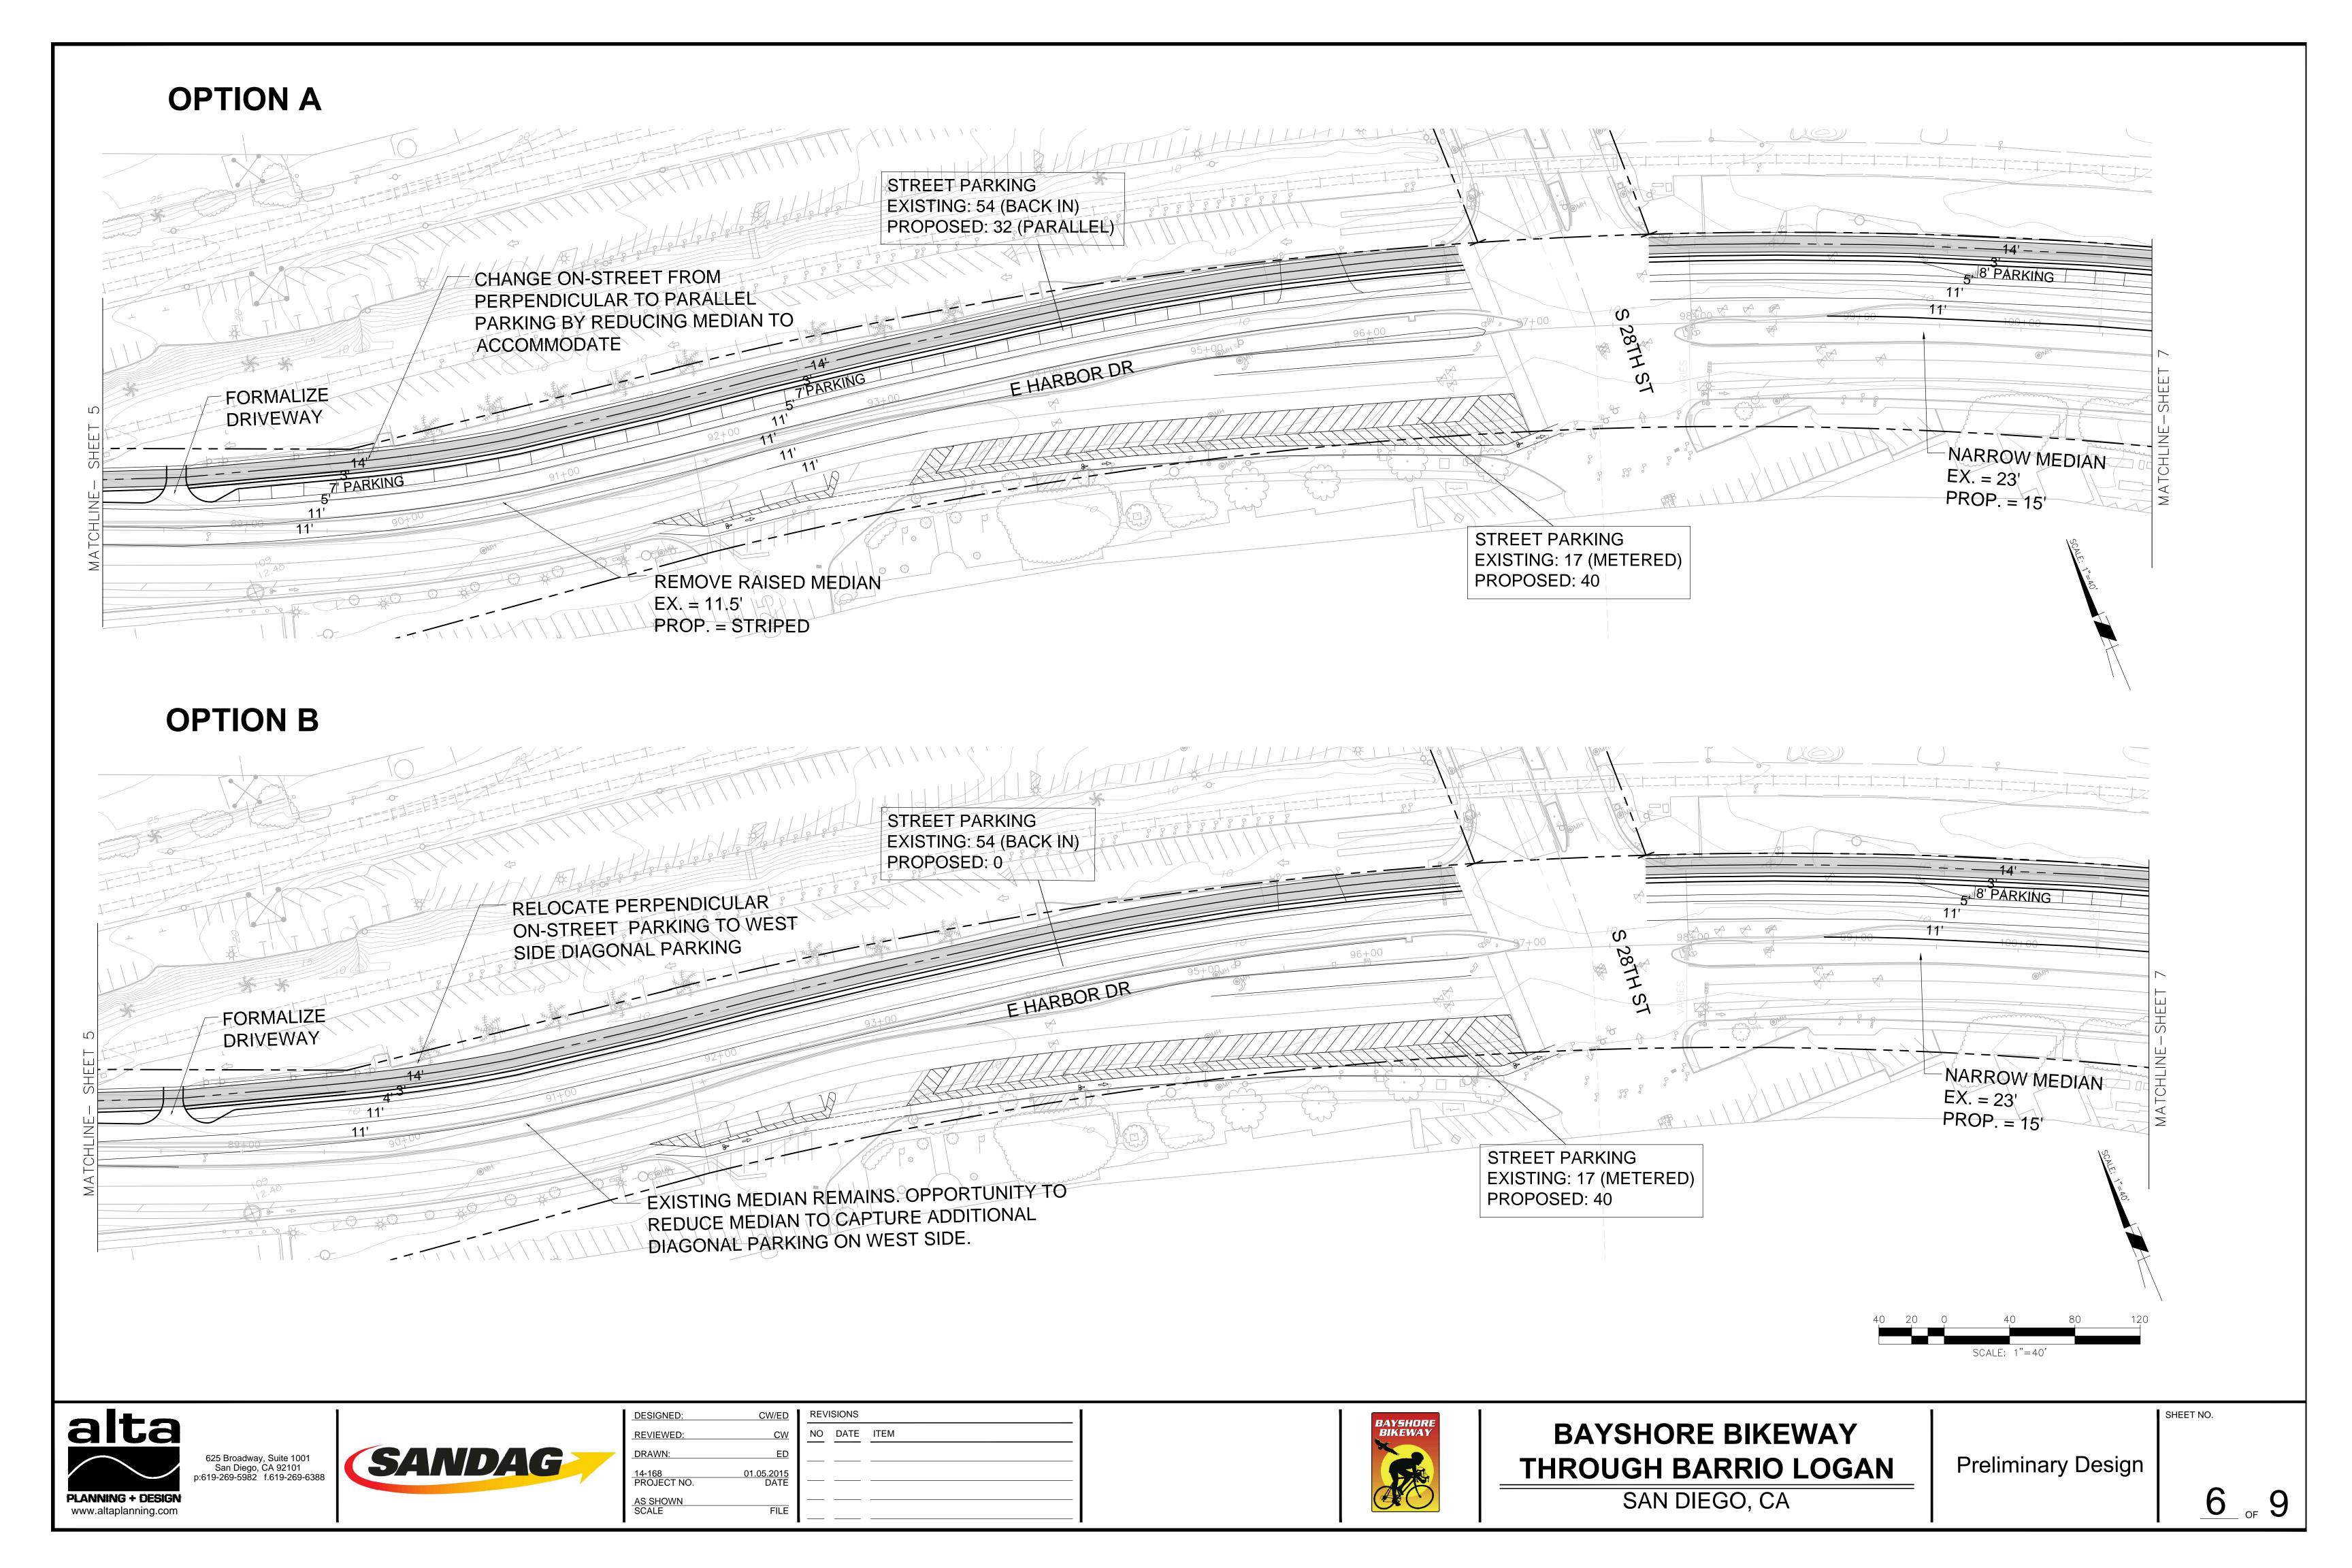

## **OPTION A**

NOTE: PARKING LOT 6T IS LIGHTLY USED. PROPOSED PATHWAY WILL PROVIDE BETTER ACCESSABILITY

| DESIGNED:             | CW/ED              | REVISIONS |      |      |
|-----------------------|--------------------|-----------|------|------|
| REVIEWED:             | <u>CW</u>          | NO        | DATE | ITEM |
| DRAWN:                | <u>ED</u>          |           |      |      |
| 14-168<br>PROJECT NO. | 01.05.2015<br>DATE |           |      |      |
| AS SHOWN<br>SCALE     | FILE               |           |      |      |