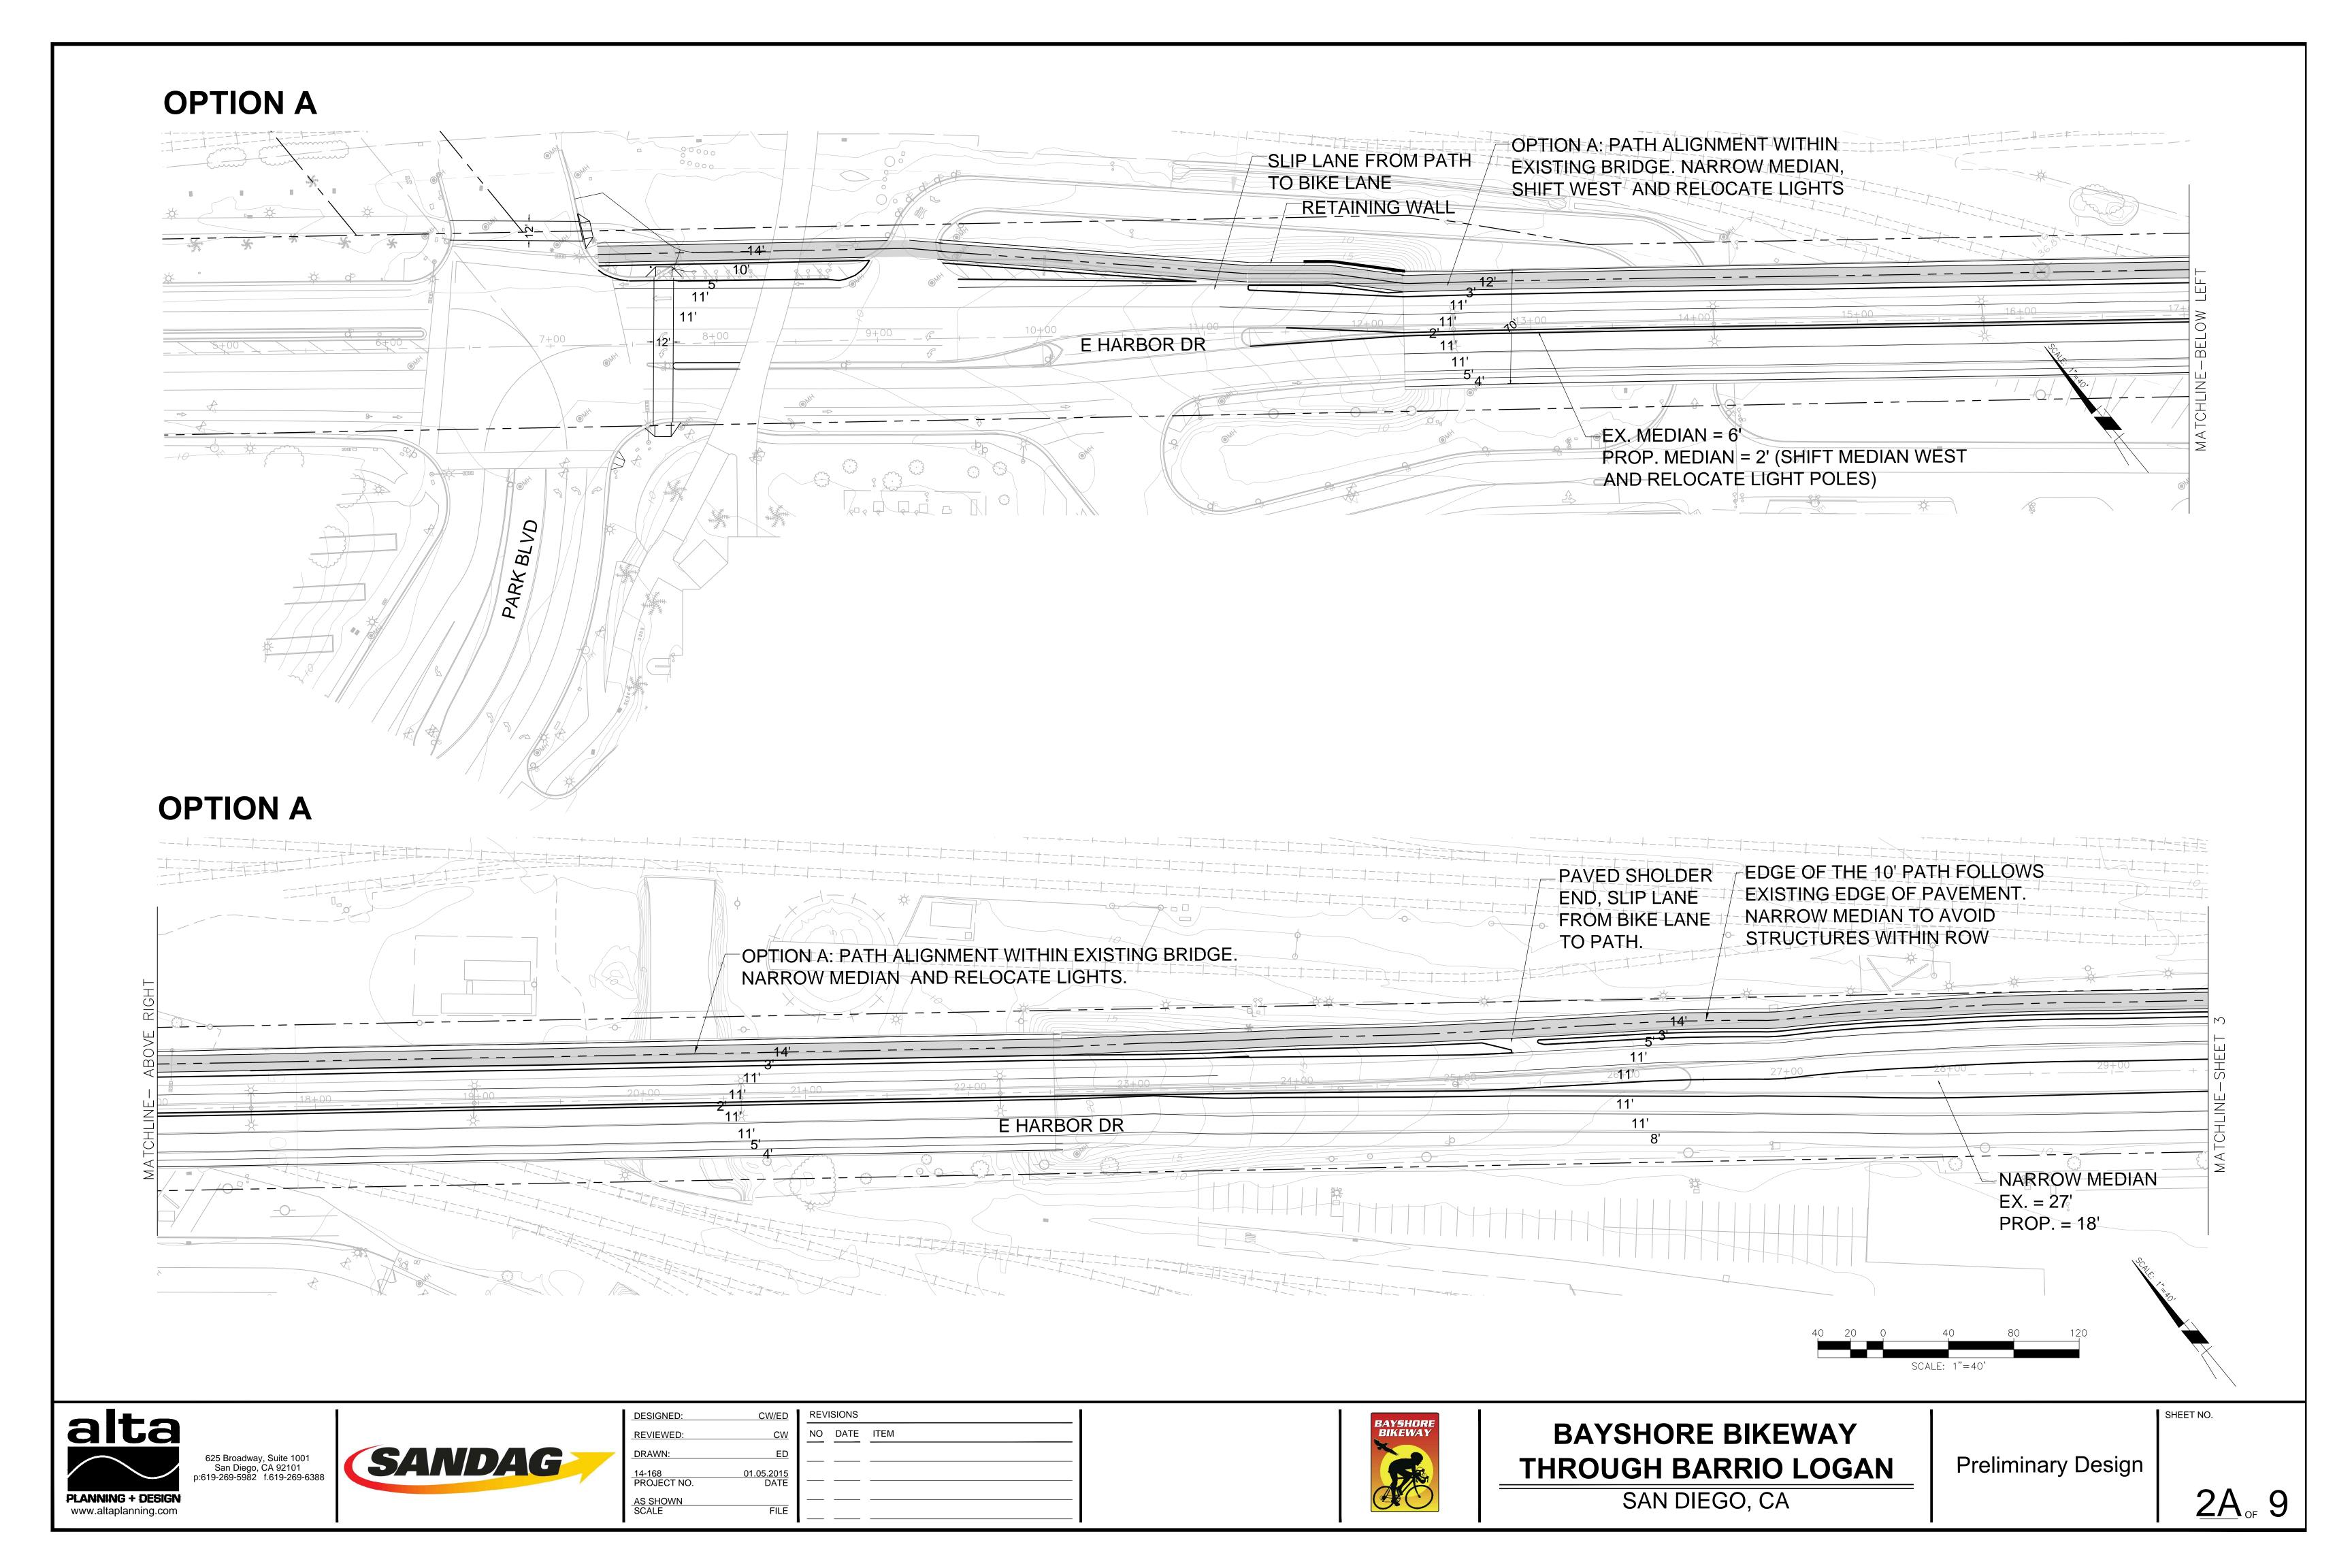

## **OPTION A**

NOTE: PARKING LOT 6T IS LIGHTLY USED. PROPOSED PATHWAY WILL PROVIDE BETTER ACCESSABILITY

| DESIGNED:             | CW/ED              | REVISIONS |      |      |
|-----------------------|--------------------|-----------|------|------|
| REVIEWED:             | <u>CW</u>          | NO        | DATE | ITEM |
| DRAWN:                | <u>ED</u>          |           |      |      |
| 14-168<br>PROJECT NO. | 01.05.2015<br>DATE |           |      |      |
| AS SHOWN<br>SCALE     | FILE               |           |      |      |