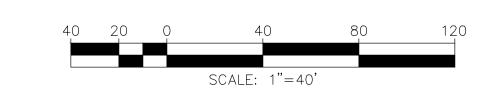

## **OPTION A - 32ND STREET CROSSING** 2' SHOULDER FROM ROW LINE. 12' PATH ALONG CLEANER FRONTAGE. COULD WIDEN TO 14' BY TAKING AWAY FROM MEDIAN -ALIGNMENT WITHIN ROW, NO 11' WIDE JITNEY LANE POSSIBLE BY NARROWING MEDIAN AND SHIFTING TRAVEL LANES DISPLACEMENT OF PARKING SPACES, OPPORTUNITY FOR 5 BIKE LANE 11' E HARBOR DR - NARROW MÉDIAN EX. MEDIAN REMAINS EX. = 15'PROP. = 7 **OPTION B- 32ND STREET CROSSING** 2' SHOULDER FROM ROW LINE. 12' PATH ALONG CLEANER FRONTAGE. COULD WIDEN TO 14' BY TAKING AWAY FROM MEDIAN -ALIGNMENT WITHIN ROW, NO 11' WIDE JITNEY LANE POSSIBLE BY NARROWING MEDIAN AND SHIFTING TRAVEL LANES DISPLACEMENT OF PARKING SPACES, OPPORTUNITY FOR 5 BIKE LANE RECONSTRUCT MEDIAN ISLAND