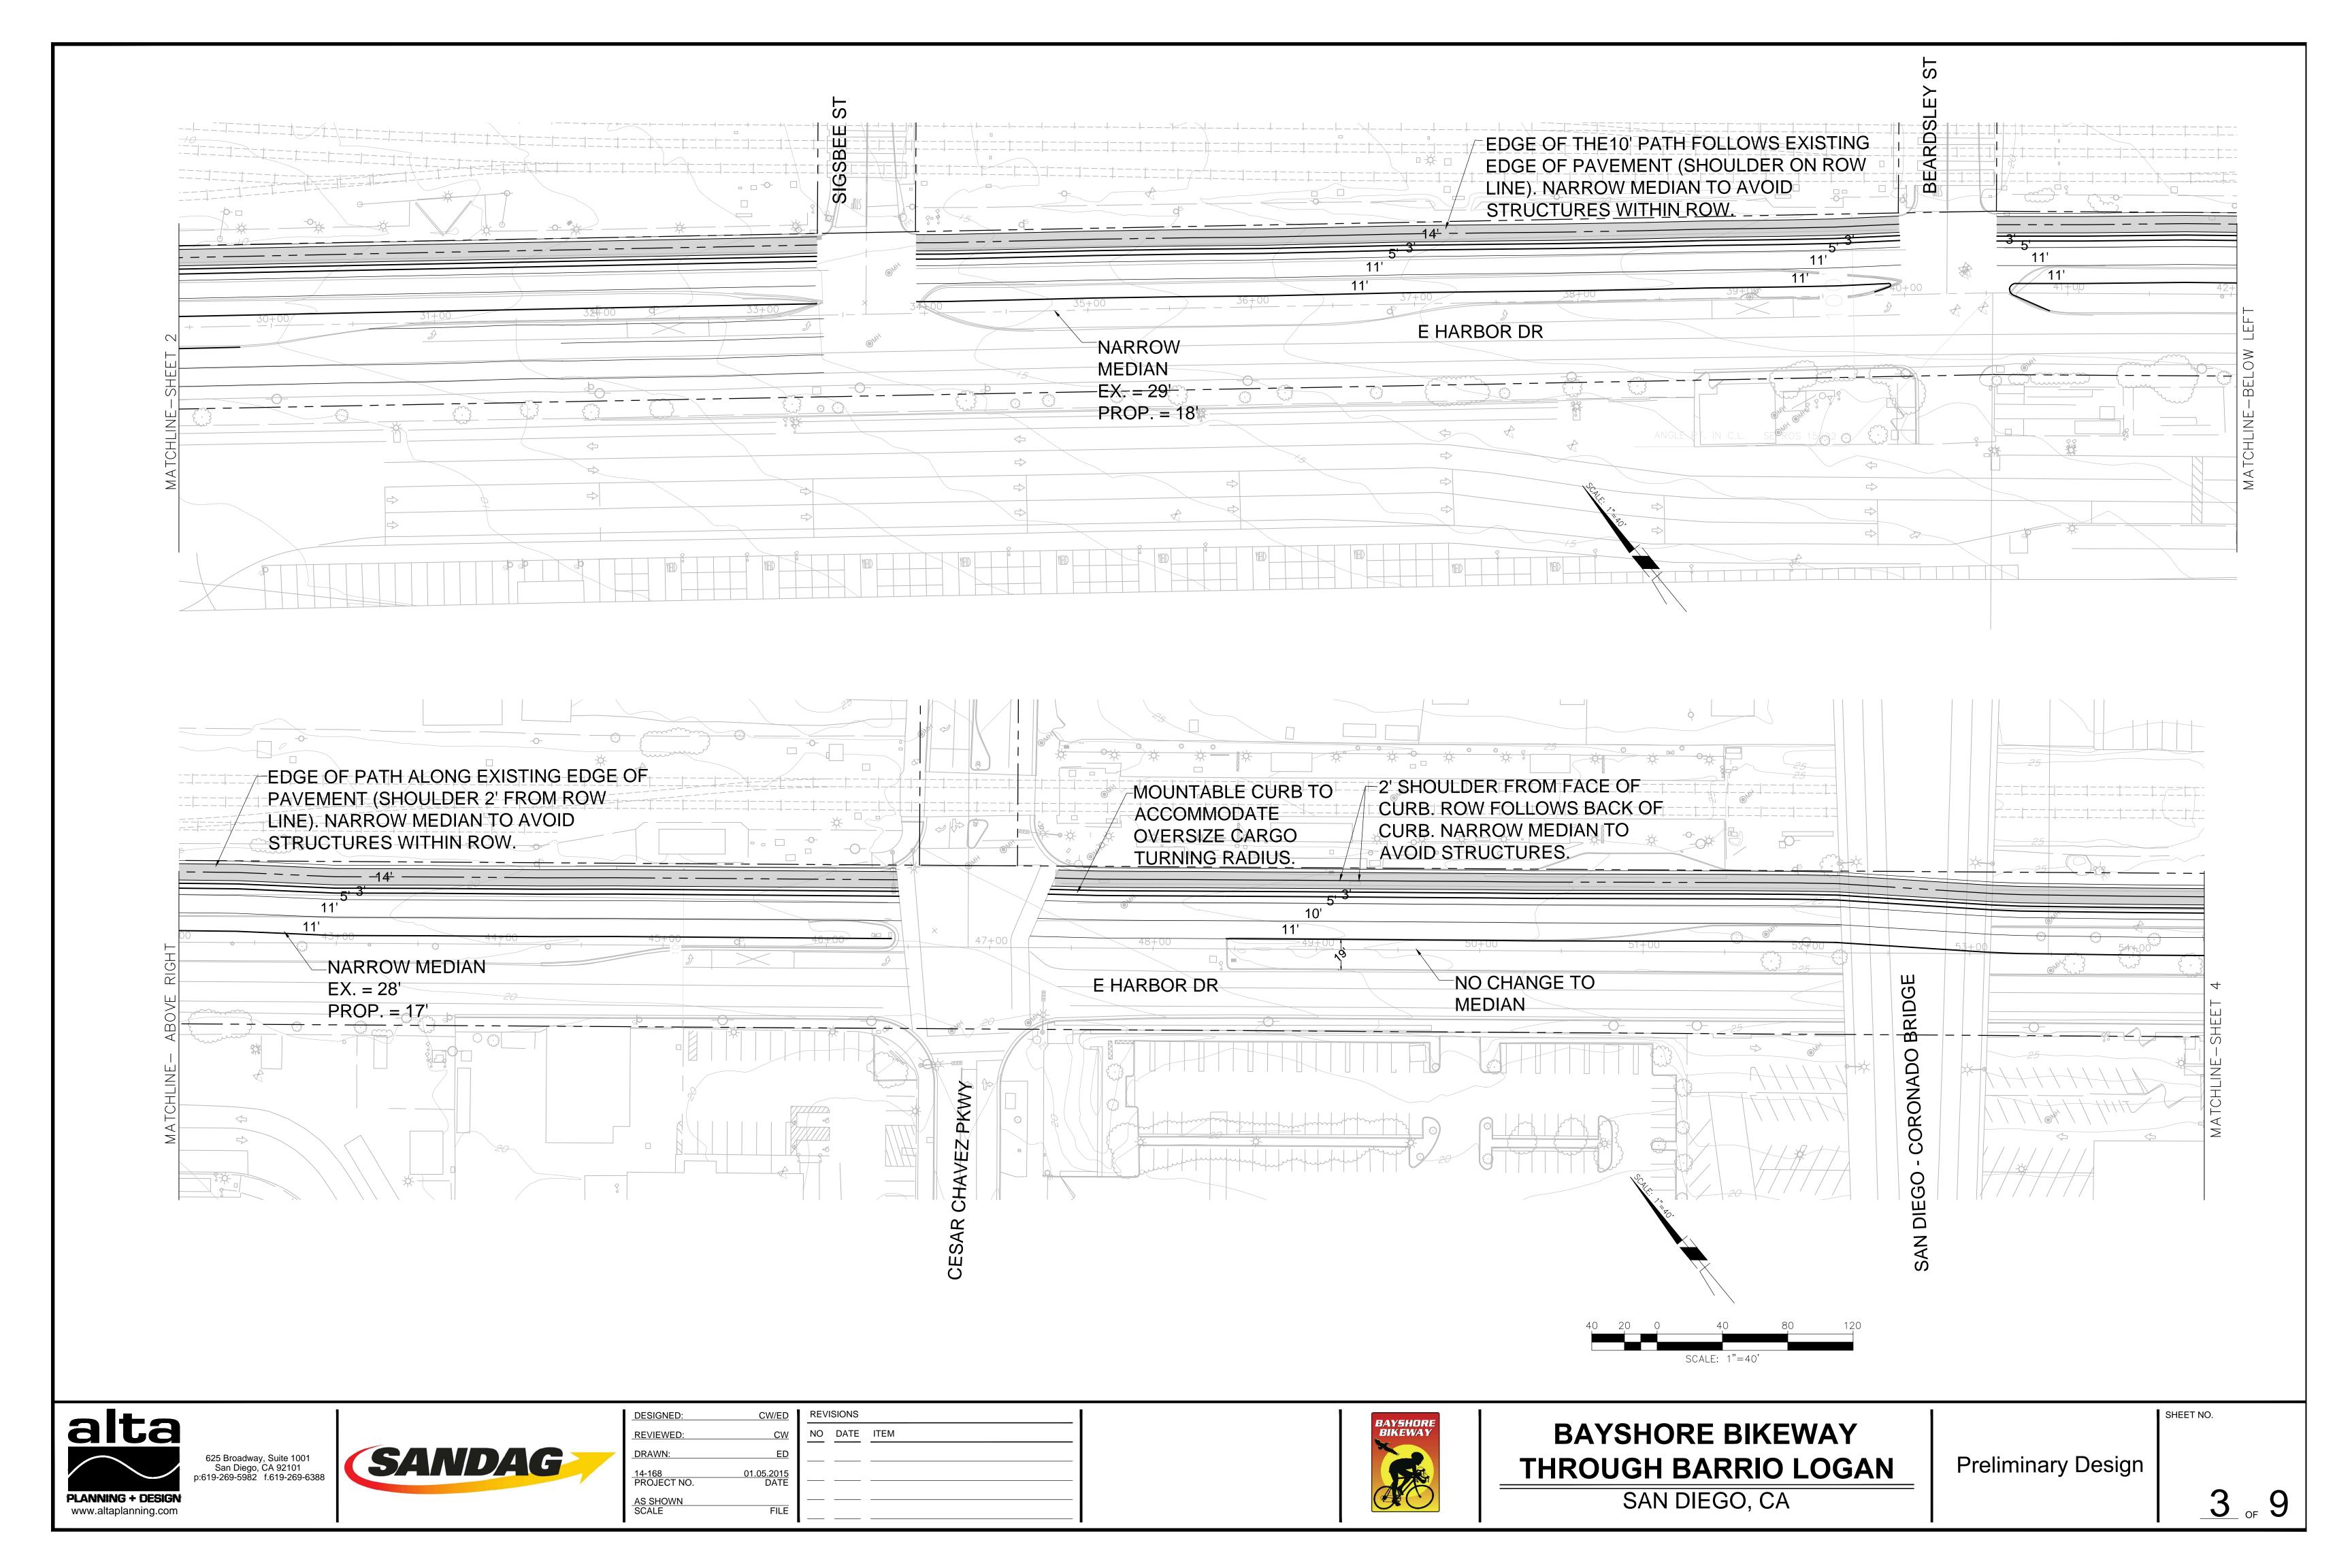

BAYSHORE BIKEWAY
THROUGH BARRIO LOGAN

SAN DIEGO, CA

Preliminary Design

\_4 of 9

















BAYSHORE BIKEWAY
THROUGH BARRIO LOGAN

SAN DIEGO, CA

Preliminary Design

SHEET NO.

<u>5</u> of 9

















BAYSHORE BIKEWAY
THROUGH BARRIO LOGAN

SAN DIEGO, CA

Preliminary Design

aliminary Design

## **OPTION A**

NOTE: PARKING LOT 6T IS LIGHTLY USED. PROPOSED PATHWAY WILL PROVIDE BETTER ACCESSABILITY









| DESIGNED:             | CW/ED              | REVISIONS |      |      |
|-----------------------|--------------------|-----------|------|------|
| REVIEWED:             | <u>CW</u>          | NO        | DATE | ITEM |
| DRAWN:                | <u>ED</u>          |           |      |      |
| 14-168<br>PROJECT NO. | 01.05.2015<br>DATE |           |      |      |