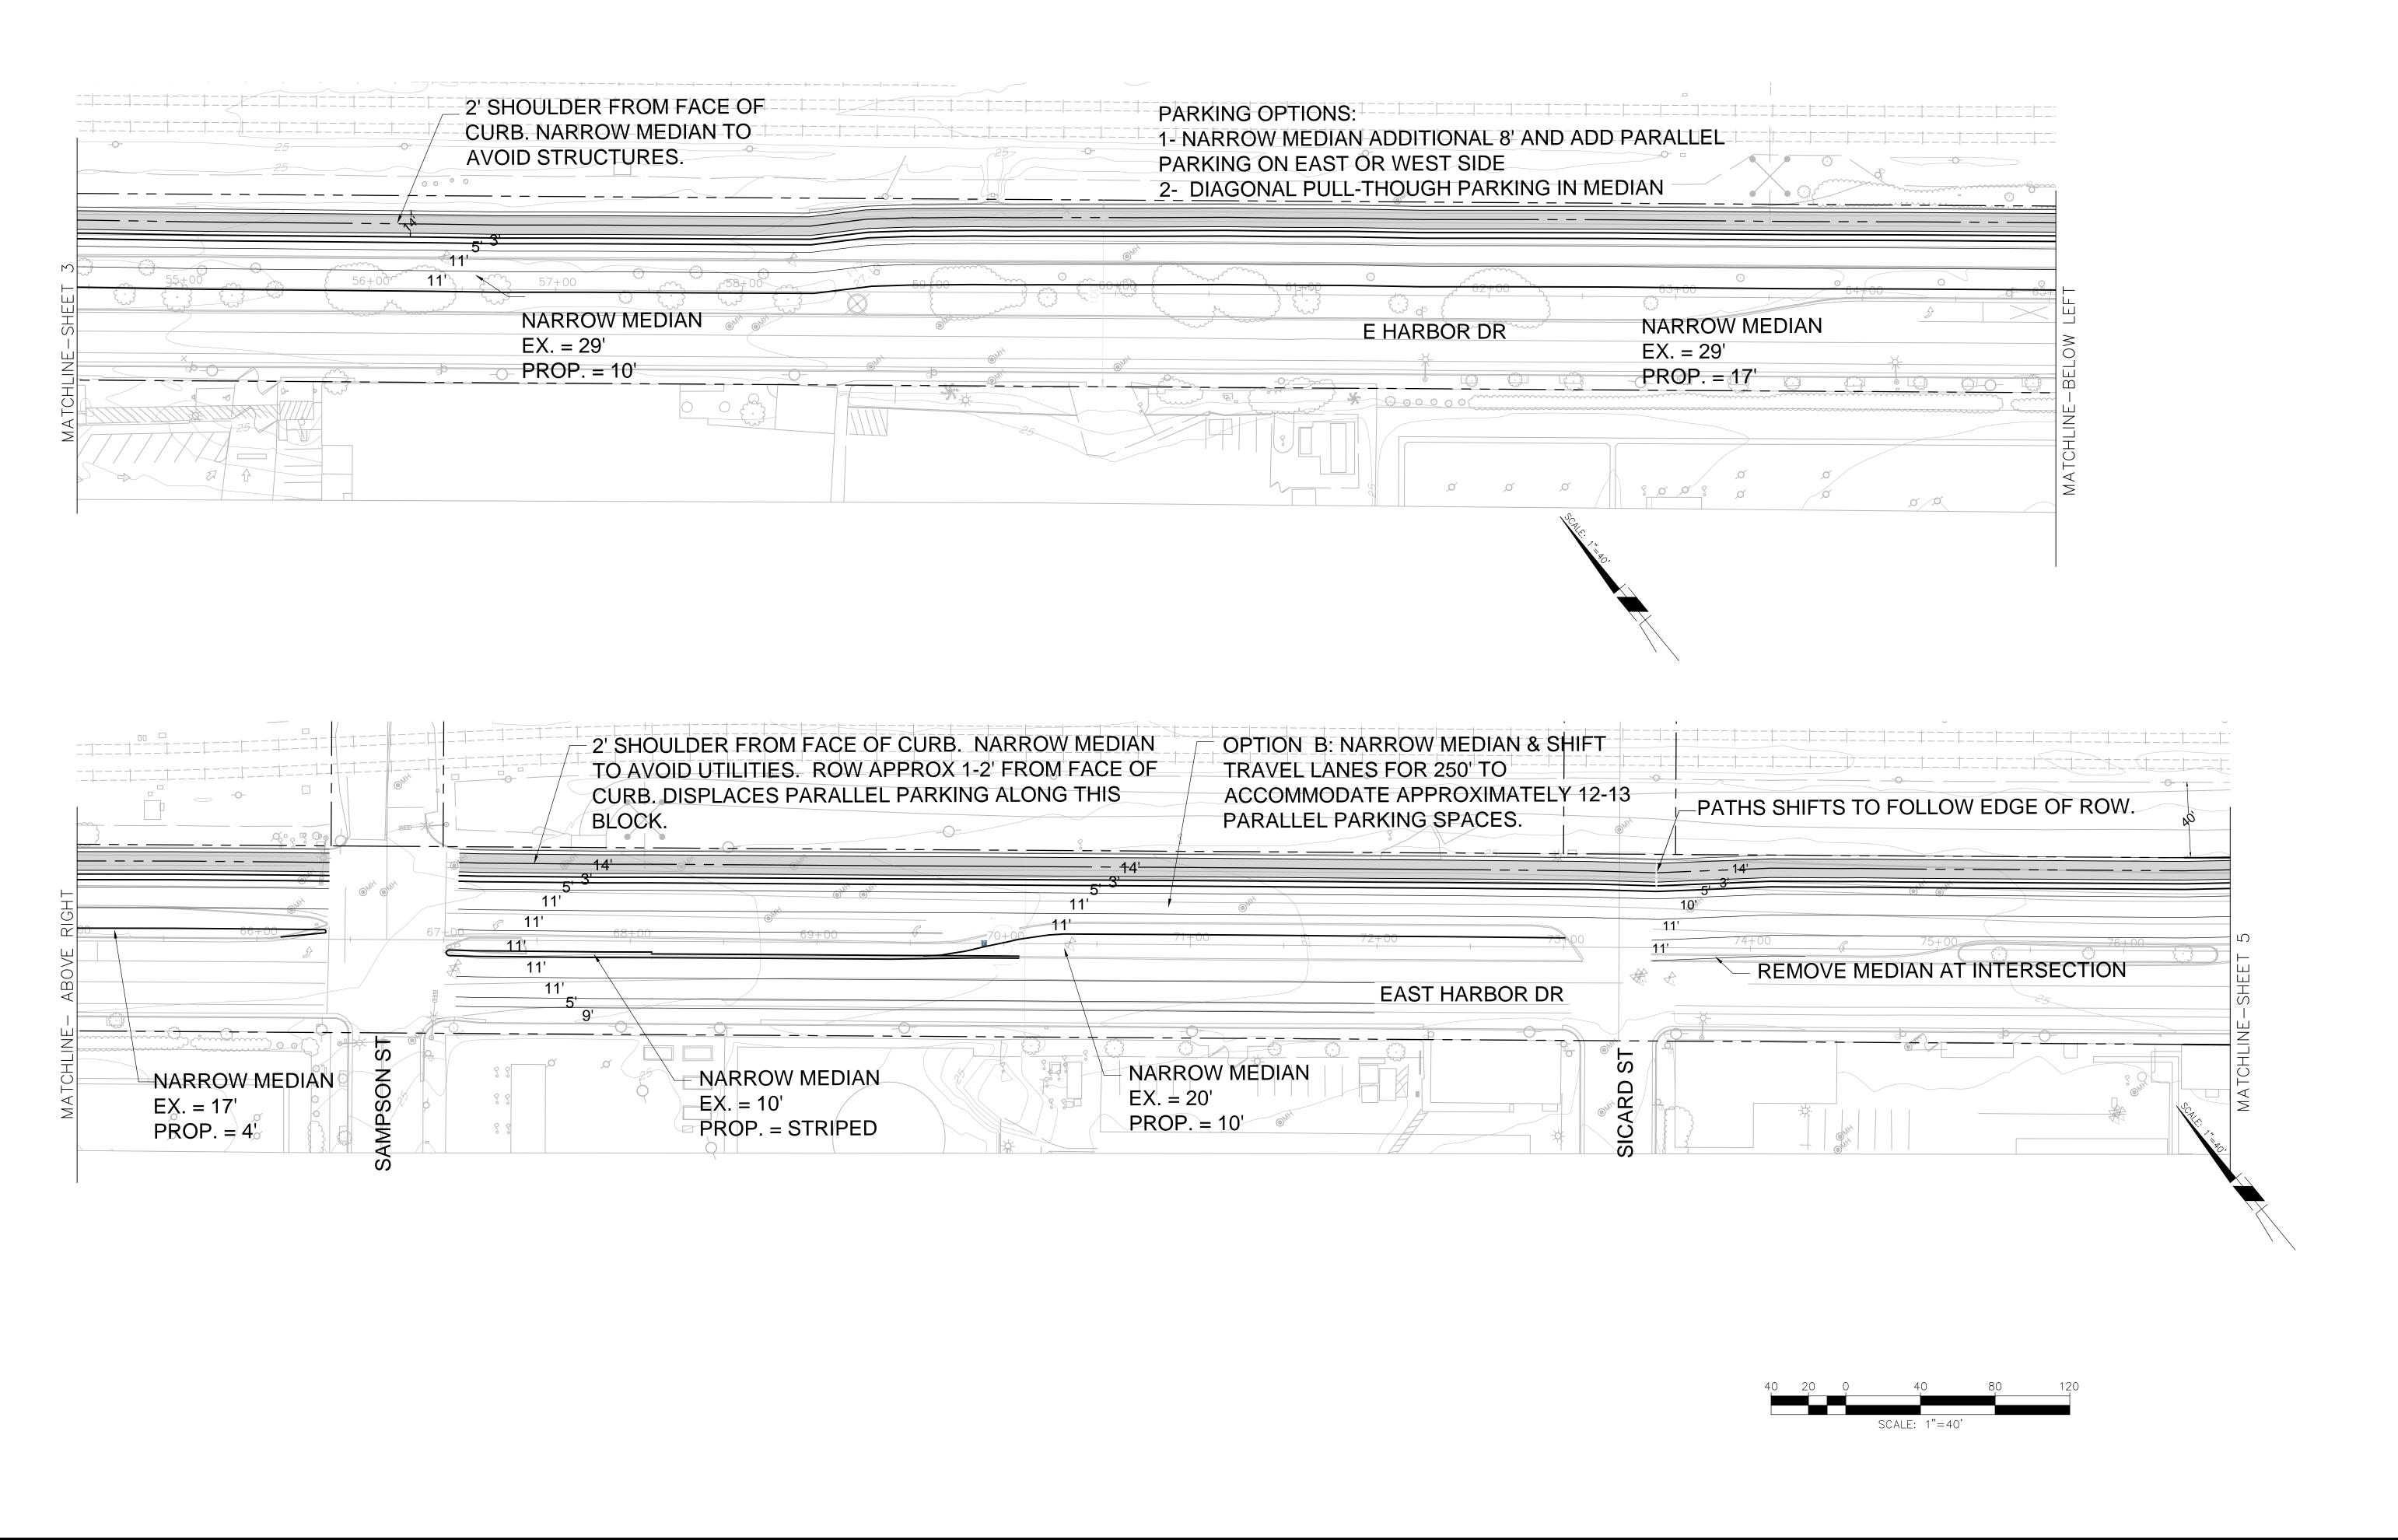

BAYSHORE BIKEWAY
THROUGH BARRIO LOGAN

SAN DIEGO, CA

Preliminary Design

\_4 of 9

















BAYSHORE BIKEWAY
THROUGH BARRIO LOGAN

SAN DIEGO, CA

Preliminary Design

SHEET NO.

<u>5</u> of 9

















BAYSHORE BIKEWAY
THROUGH BARRIO LOGAN

SAN DIEGO, CA

Preliminary Design

aliminary Design

## **OPTION A**

NOTE: PARKING LOT 6T IS LIGHTLY USED. PROPOSED PATHWAY WILL PROVIDE BETTER ACCESSABILITY









| DESIGNED:             | CW/ED              | REVISIONS |      |      |
|-----------------------|--------------------|-----------|------|------|
| REVIEWED:             | <u>CW</u>          | NO        | DATE | ITEM |
| DRAWN:                | <u>ED</u>          |           |      |      |
| 14-168<br>PROJECT NO. | 01.05.2015<br>DATE |           |      |      |
|