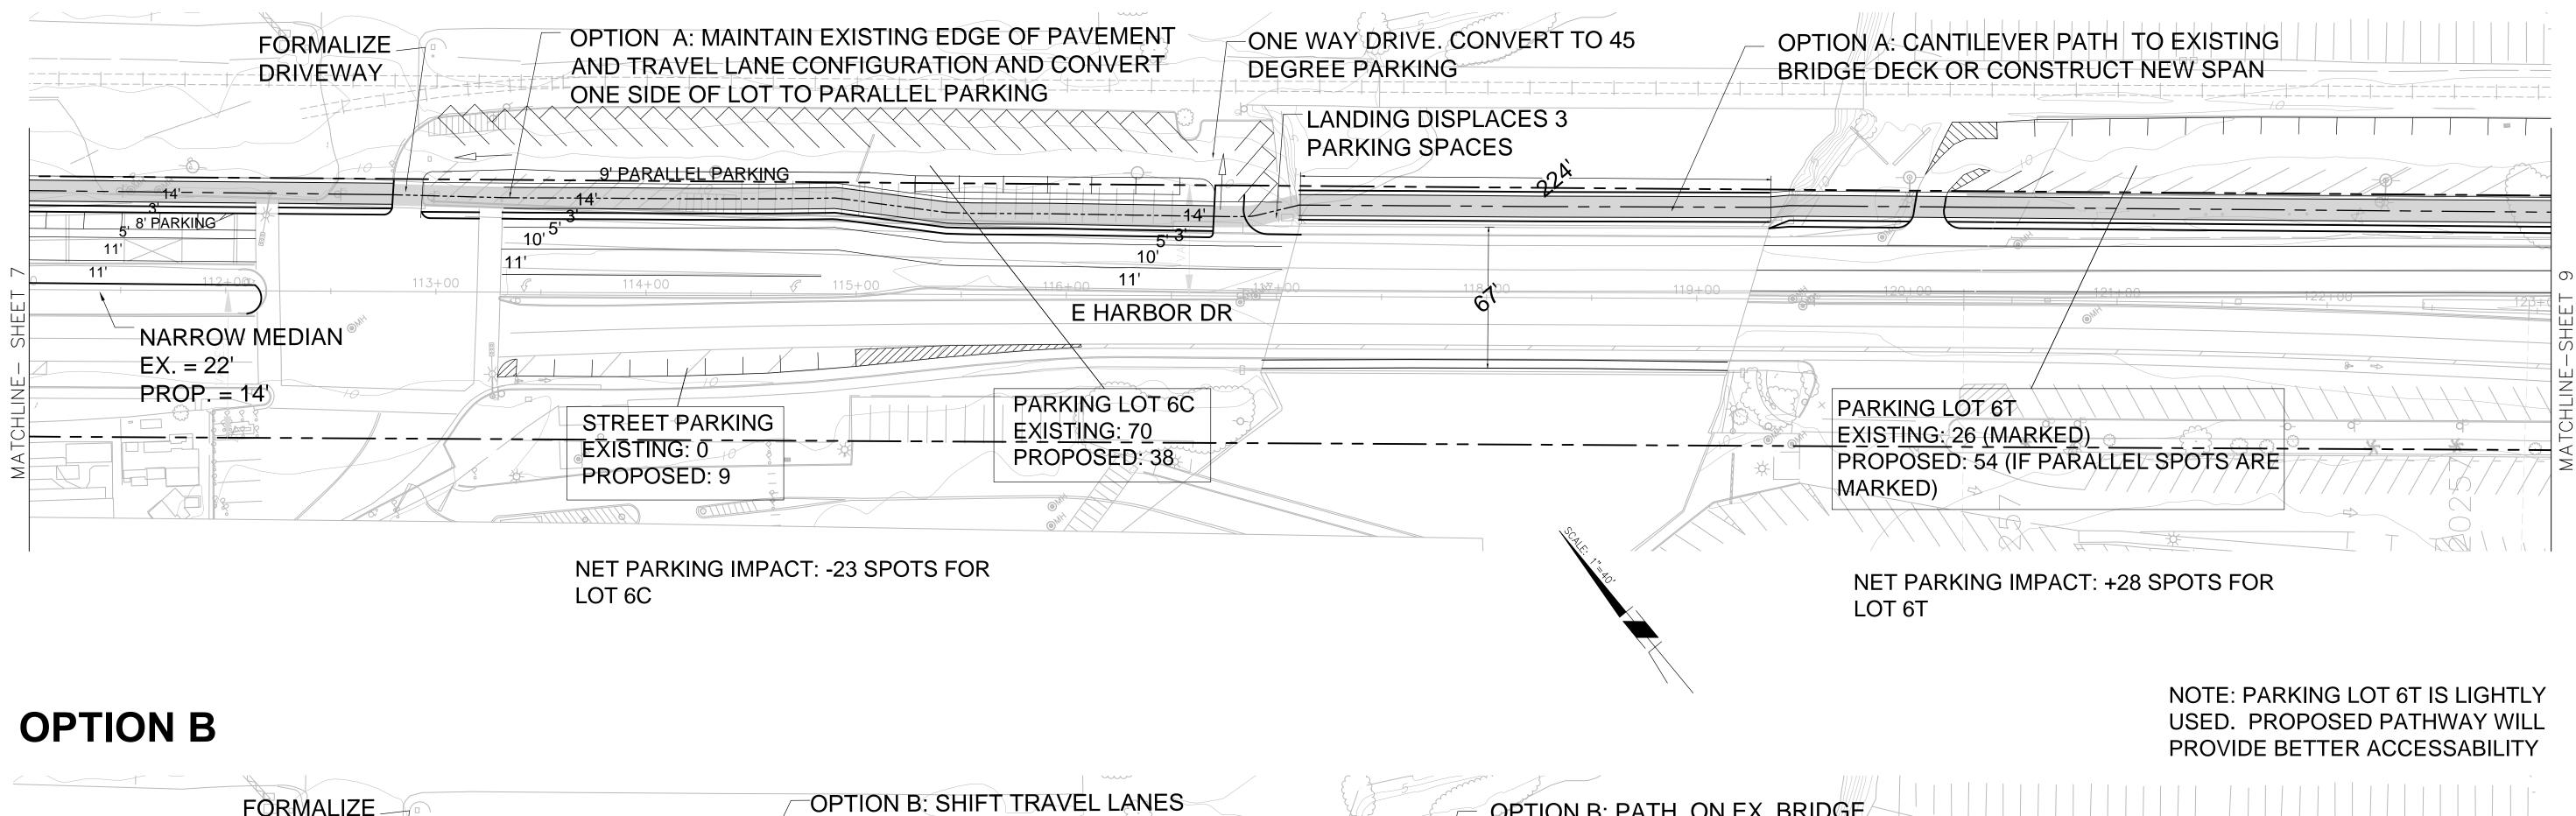

## **OPTION A**

NOTE: PARKING LOT 6T IS LIGHTLY USED. PROPOSED PATHWAY WILL PROVIDE BETTER ACCESSABILITY

| DESIGNED:             | CW/ED              | REVISIONS |      |      |
|-----------------------|--------------------|-----------|------|------|
| REVIEWED:             | <u>CW</u>          | NO        | DATE | ITEM |
| DRAWN:                | <u>ED</u>          |           |      |      |
| 14-168<br>PROJECT NO. | 01.05.2015<br>DATE |           |      |      |
| AS SHOWN<br>SCALE     | FILE               |           |      |      |