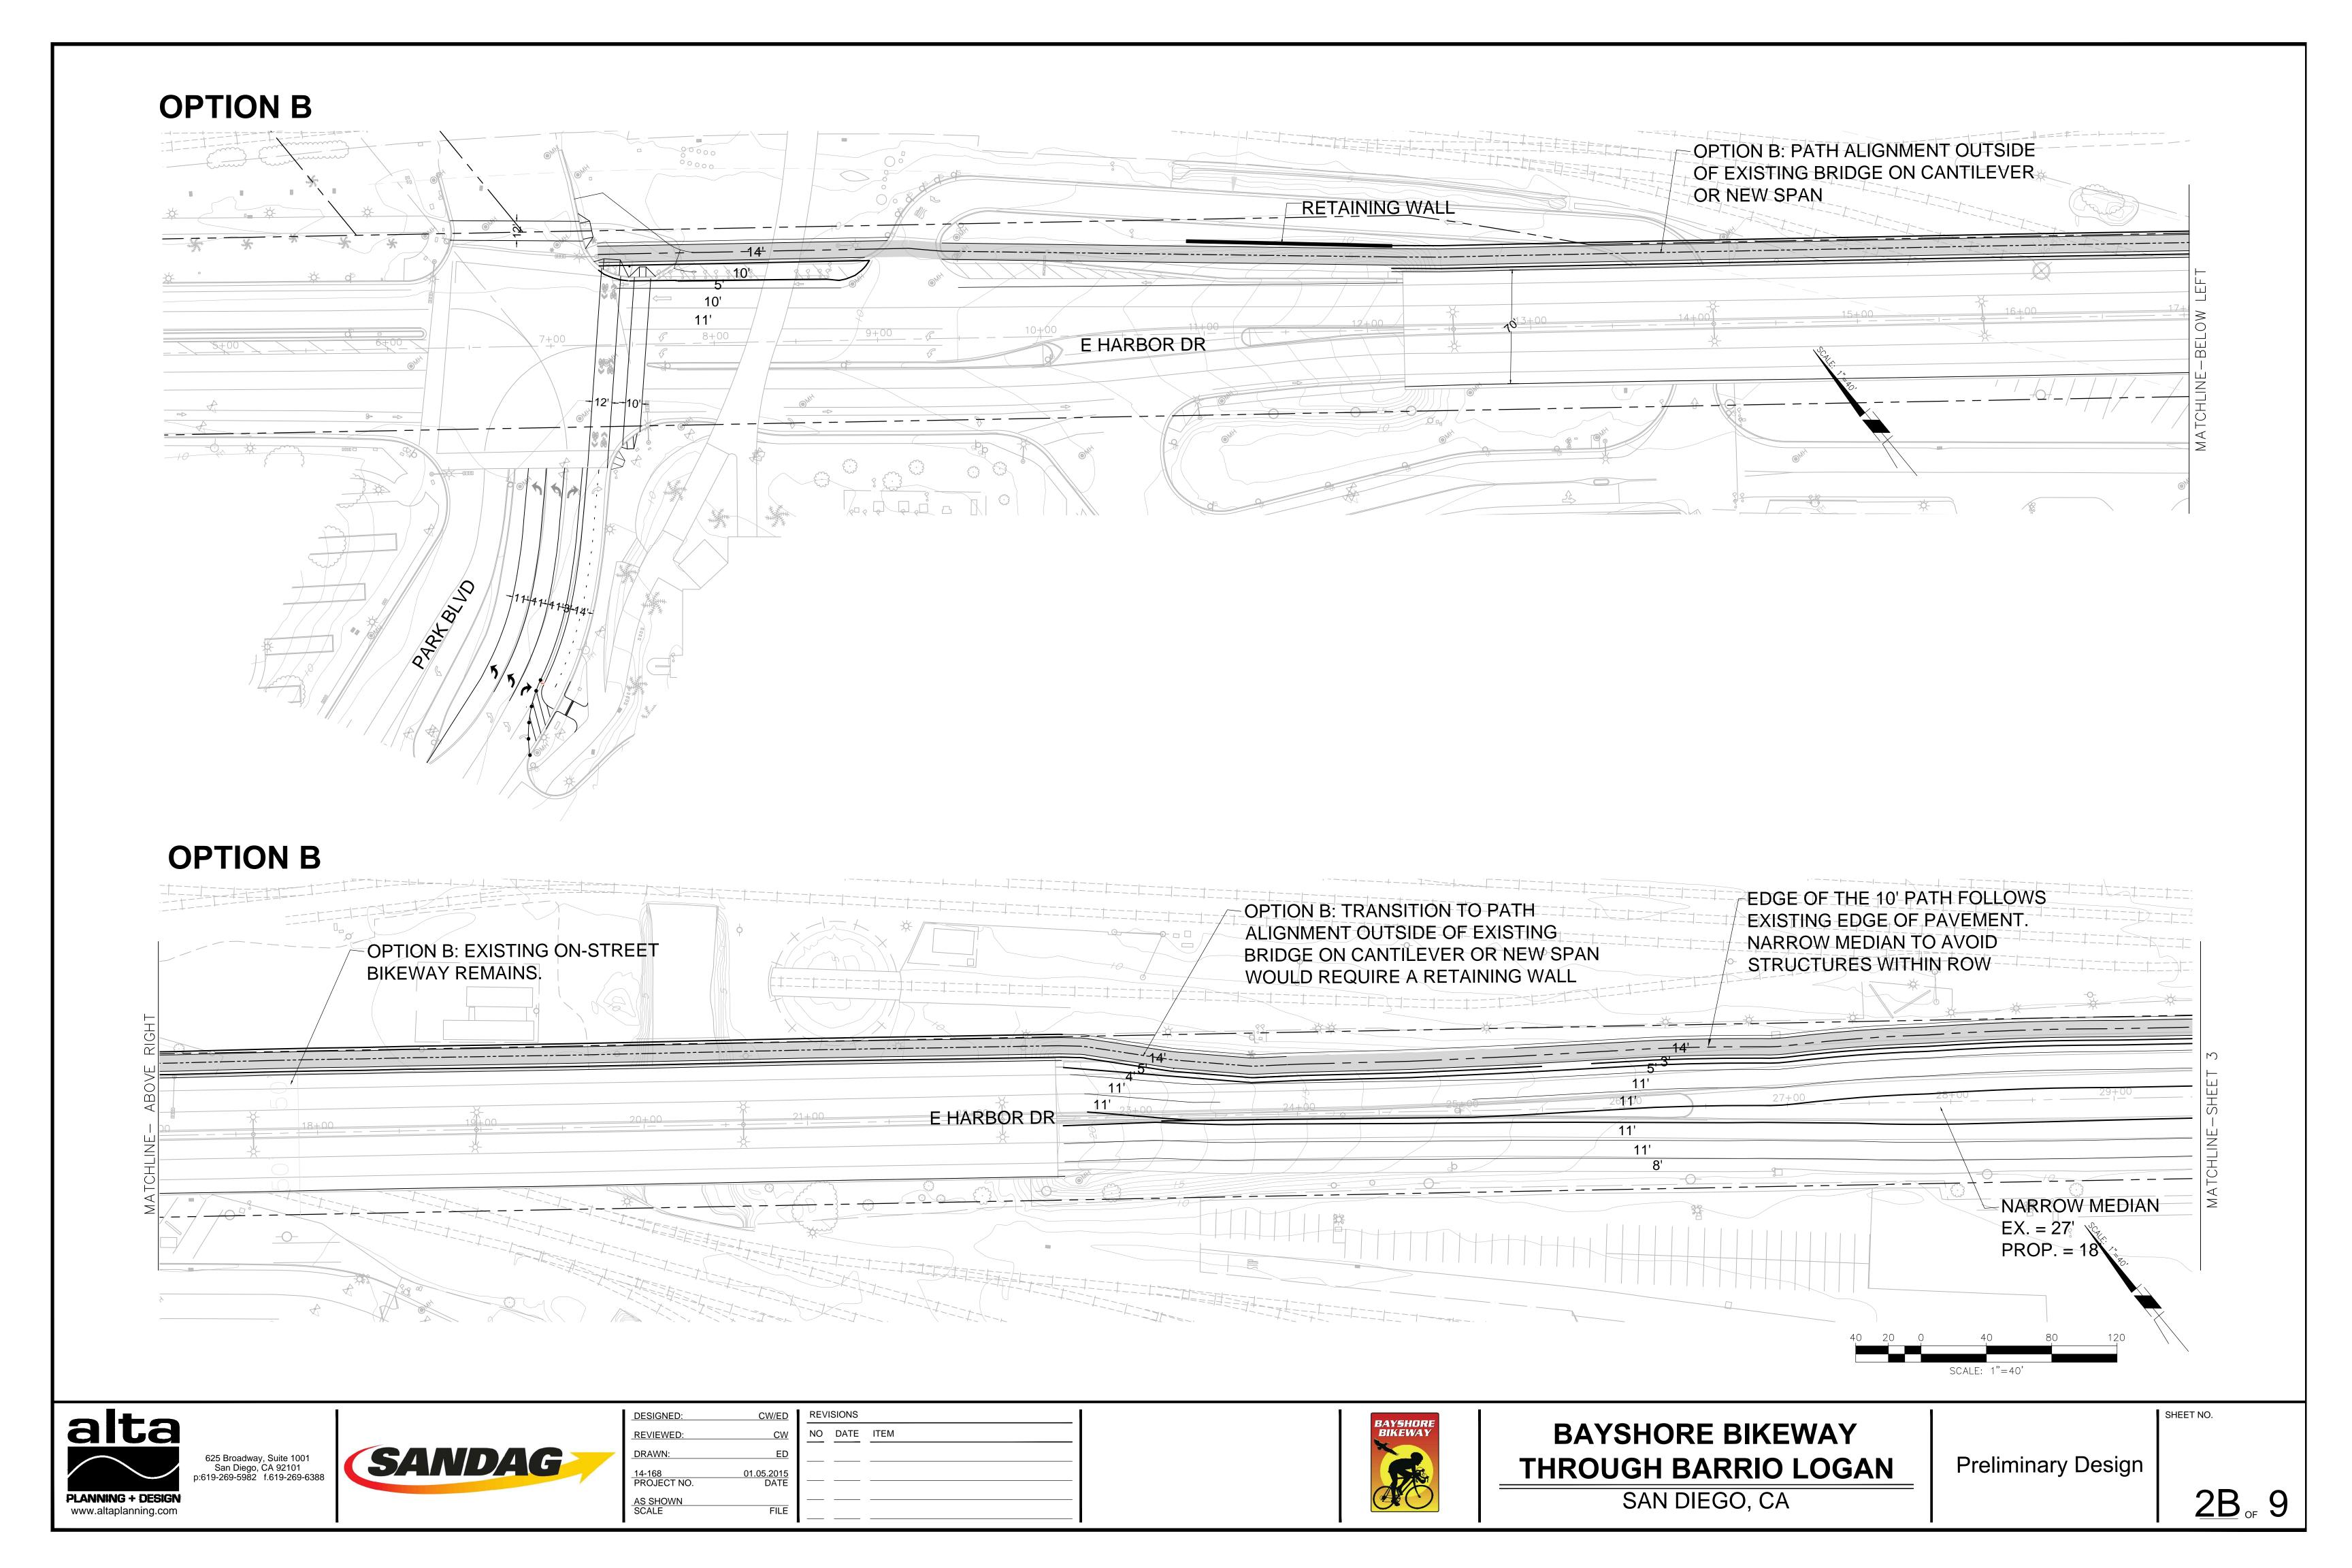

## **OPTION A**

NOTE: PARKING LOT 6T IS LIGHTLY USED. PROPOSED PATHWAY WILL PROVIDE BETTER ACCESSABILITY

| DESIGNED:             | CW/ED              | REVISIONS |      |      |
|-----------------------|--------------------|-----------|------|------|
| REVIEWED:             | <u>CW</u>          | NO        | DATE | ITEM |
| DRAWN:                | <u>ED</u>          |           |      |      |
| 14-168<br>PROJECT NO. | 01.05.2015<br>DATE |           |      |      |
| AS SHOWN<br>SCALE     | FILE               |           |      |      |