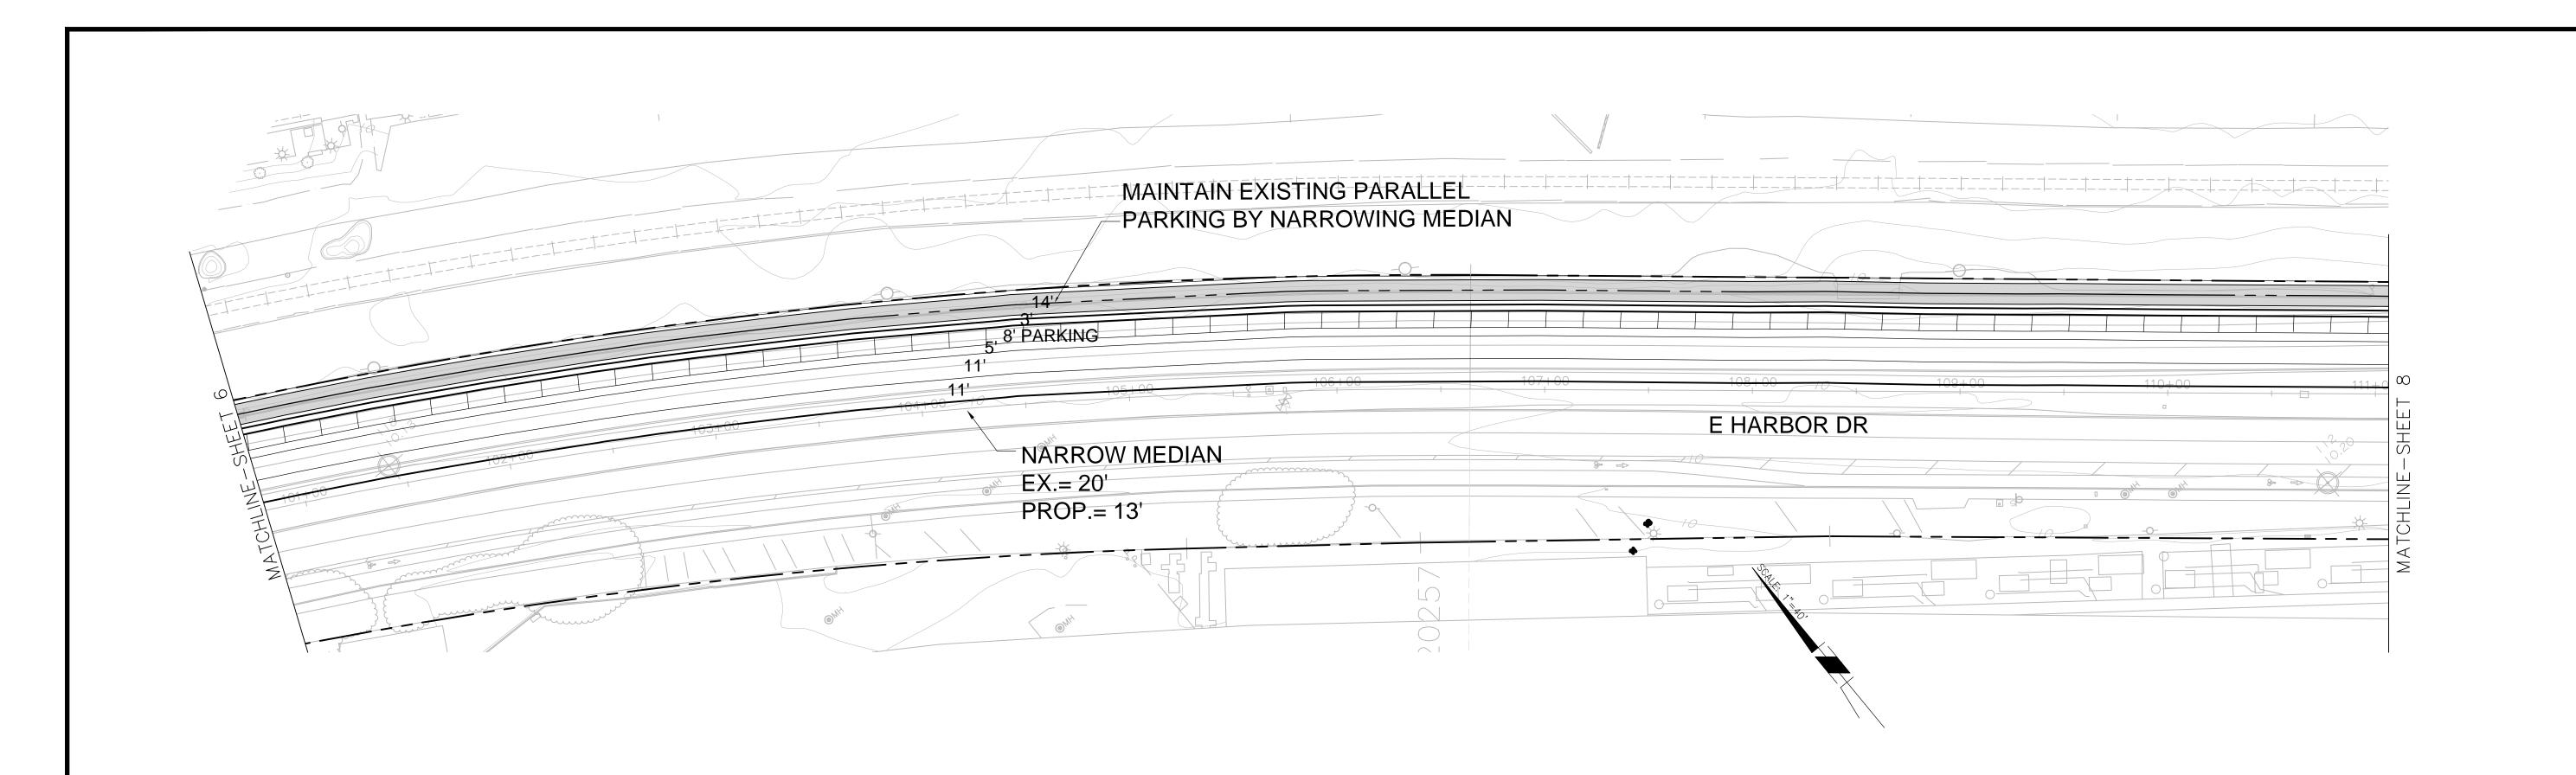

BAYSHORE BIKEWAY
THROUGH BARRIO LOGAN

SAN DIEGO, CA

Preliminary Design

\_4 of 9

















BAYSHORE BIKEWAY
THROUGH BARRIO LOGAN

SAN DIEGO, CA

Preliminary Design

SHEET NO.

<u>5</u> of 9

















BAYSHORE BIKEWAY
THROUGH BARRIO LOGAN

SAN DIEGO, CA

Preliminary Design

aliminary Design

## **OPTION A**

NOTE: PARKING LOT 6T IS LIGHTLY USED. PROPOSED PATHWAY WILL PROVIDE BETTER ACCESSABILITY









| DESIGNED:             | CW/ED              | REVISIONS |      |      |
|-----------------------|--------------------|-----------|------|------|
| REVIEWED:             | <u>CW</u>          | NO        | DATE | ITEM |
| DRAWN:                | <u>ED</u>          |           |      |      |
| 14-168<br>PROJECT NO. | 01.05.2015<br>DATE |           |      |      |
| AS SHOWN<br>SCALE     | FILE               |           |      |      |



BAYSHORE BIKEWAY
THROUGH BARRIO LOGAN

SAN DIEGO, CA

Preliminary Design

## **OPTION A - 32ND STREET CROSSING** 2' SHOULDER FROM ROW LINE