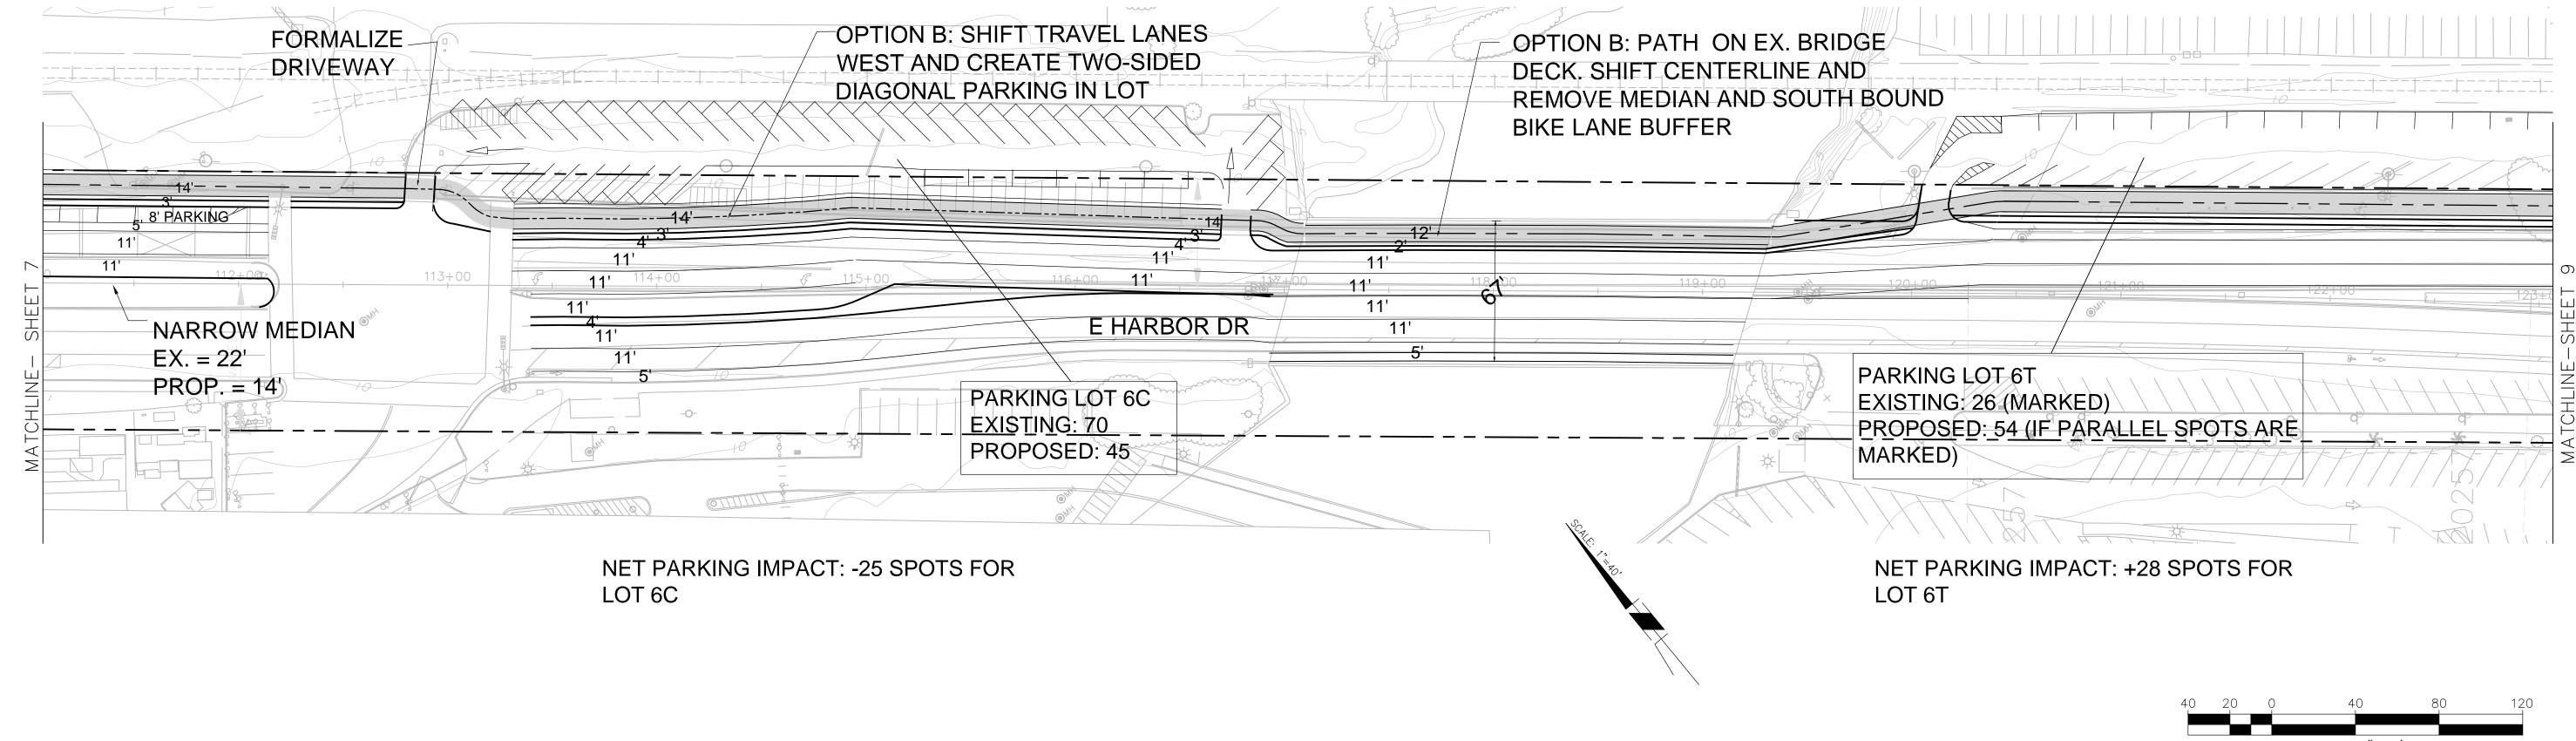

## **OPTION A**

NOTE: PARKING LOT 6T IS LIGHTLY USED. PROPOSED PATHWAY WILL PROVIDE BETTER ACCESSABILITY

| DESIGNED:             | CW/ED              | REVISIONS |      |      |
|-----------------------|--------------------|-----------|------|------|
| REVIEWED:             | <u>CW</u>          | NO        | DATE | ITEM |
| DRAWN:                | <u>ED</u>          |           |      |      |
| 14-168<br>PROJECT NO. | 01.05.2015<br>DATE |           |      |      |
| AS SHOWN<br>SCALE     | FILE               |           |      |      |

## **OPTION A - 32ND STREET CROSSING** 2' SHOULDER FROM ROW LINE. 12' PATH ALONG CLEANER FRONTAGE. COULD WIDEN TO 14' BY TAKING AWAY FROM MEDIAN -ALIGNMENT WITHIN ROW, NO 11' WIDE JITNEY LANE POSSIBLE BY NARROWING MEDIAN AND SHIFTING TRAVEL LANES DISPLACEMENT OF PARKING SPACES, OPPORTUNITY FOR 5 BIKE LANE 11' E HARBOR DR - NARROW MÉDIAN EX. MEDIAN REMAINS EX. = 15'PROP. = 7 **OPTION B- 32ND STREET CROSSING** 2' SHOULDER FROM ROW LINE. 12' PATH ALONG CLEANER FRONTAGE. COULD WIDEN TO 14' BY TAKING AWAY FROM MEDIAN -ALIGNMENT WITHIN ROW, NO 11' WIDE JITNEY LANE POSSIBLE BY NARROWING MEDIAN AND SHIFTING TRAVEL LANES DISPLACEMENT OF PARKING SPACES, OPPORTUNITY FOR 5 BIKE LANE RECONSTRUCT MEDIAN ISLAND

2 SHOULDER FROM ROW LINE. 12 PATH ALONG CLEANER FRONTAGE. COULD WIDEN TO 14' BY TAKING AWAY FROM MEDIAN

DISPLACEMENT OF PARKING SPACES.
OPPORTUNITY FOR 5' BIKE LANE

OPPORTUNITY FOR 5' BIKE LANE

EX. MEDIAN REMAINS

ALIGNMENT WITHIN ROW. NO
DISPLACEMENT OF PARKING SPACES.
OPPORTUNITY FOR 5' BIKE LANE

OP

BAYSHORE BIKEWAY
THROUGH BARRIO LOGAN

SAN DIEGO, CA

Preliminary Design