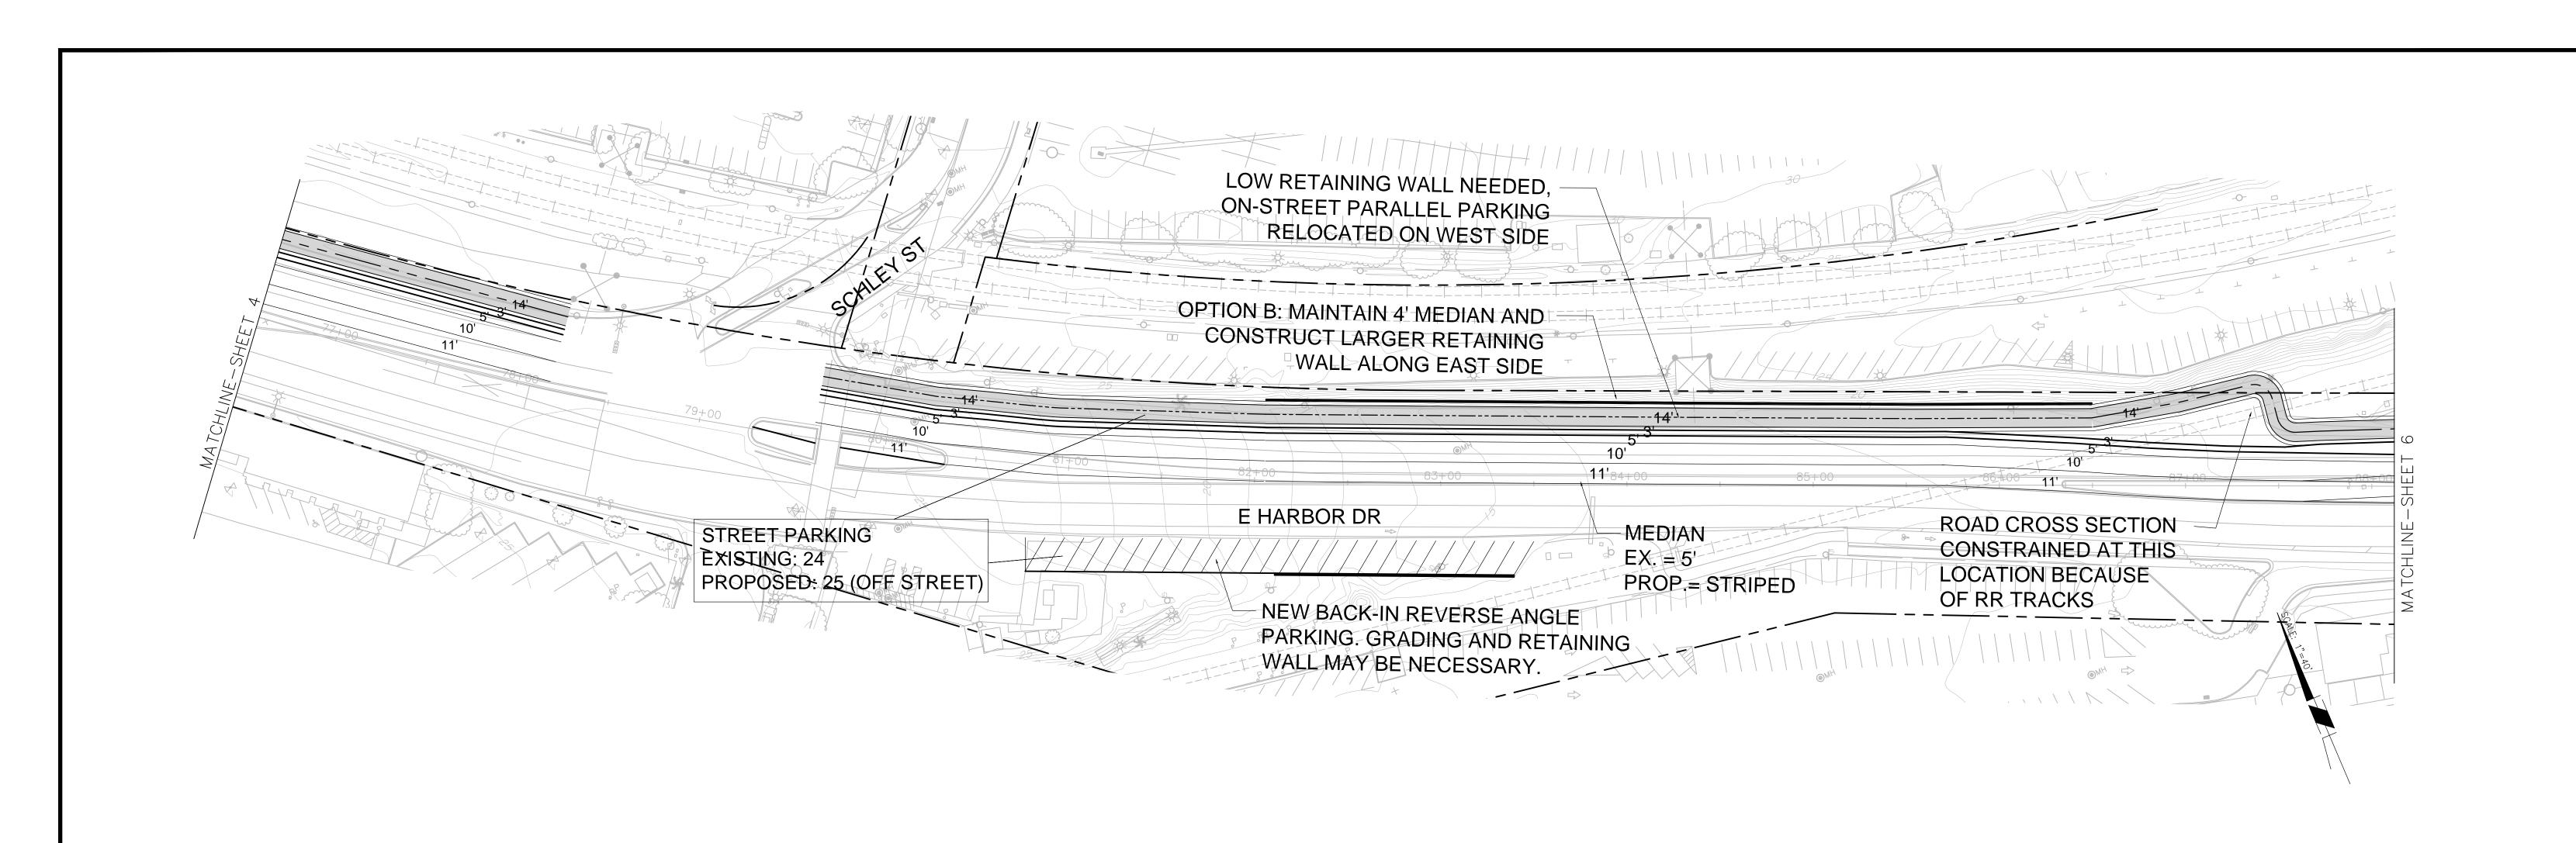

## **OPTION A**

NOTE: PARKING LOT 6T IS LIGHTLY USED. PROPOSED PATHWAY WILL PROVIDE BETTER ACCESSABILITY

| DESIGNED:             | CW/ED              | REVISIONS |      |      |
|-----------------------|--------------------|-----------|------|------|
| REVIEWED:             | <u>CW</u>          | NO        | DATE | ITEM |
| DRAWN:                | <u>ED</u>          |           |      |      |
| 14-168<br>PROJECT NO. | 01.05.2015<br>DATE |           |      |      |
| AS SHOWN<br>SCALE     | FILE               |           |      |      |

## **OPTION A - 32ND STREET CROSSING** 2' SHOULDER FROM ROW LINE. 12' PATH ALONG CLEANER FRONTAGE. COULD WIDEN TO 14' BY TAKING AWAY FROM MEDIAN -ALIGNMENT WITHIN ROW, NO 11' WIDE JITNEY LANE POSSIBLE BY NARROWING MEDIAN AND SHIFTING TRAVEL LANES DISPLACEMENT OF PARKING SPACES, OPPORTUNITY FOR 5 BIKE LANE 11' E HARBOR DR - NARROW MÉDIAN EX. MEDIAN REMAINS EX. = 15'PROP. = 7 **OPTION B- 32ND STREET CROSSING** 2' SHOULDER FROM ROW LINE. 12' PATH ALONG CLEANER FRONTAGE. COULD WIDEN TO 14' BY TAKING AWAY FROM MEDIAN -ALIGNMENT WITHIN ROW, NO 11' WIDE JITNEY LANE POSSIBLE BY NARROWING MEDIAN AND SHIFTING TRAVEL LANES DISPLACEMENT OF PARKING SPACES, OPPORTUNITY FOR 5 BIKE LANE RECONSTRUCT MEDIAN ISLAND

2 SHOULDER FROM ROW LINE. 12 PATH ALONG CLEANER FRONTAGE. COULD WIDEN TO 14' BY TAKING AWAY FROM MEDIAN

DISPLACEMENT OF PARKING SPACES.
OPPORTUNITY FOR 5' BIKE LANE

OPPORTUNITY FOR 5' BIKE LANE

EX. MEDIAN REMAINS

ALIGNMENT WITHIN ROW. NO
DISPLACEMENT OF PARKING SPACES.
OPPORTUNITY FOR 5' BIKE LANE

OP

BAYSHORE BIKEWAY
THROUGH BARRIO LOGAN

SAN DIEGO, CA

Preliminary Design