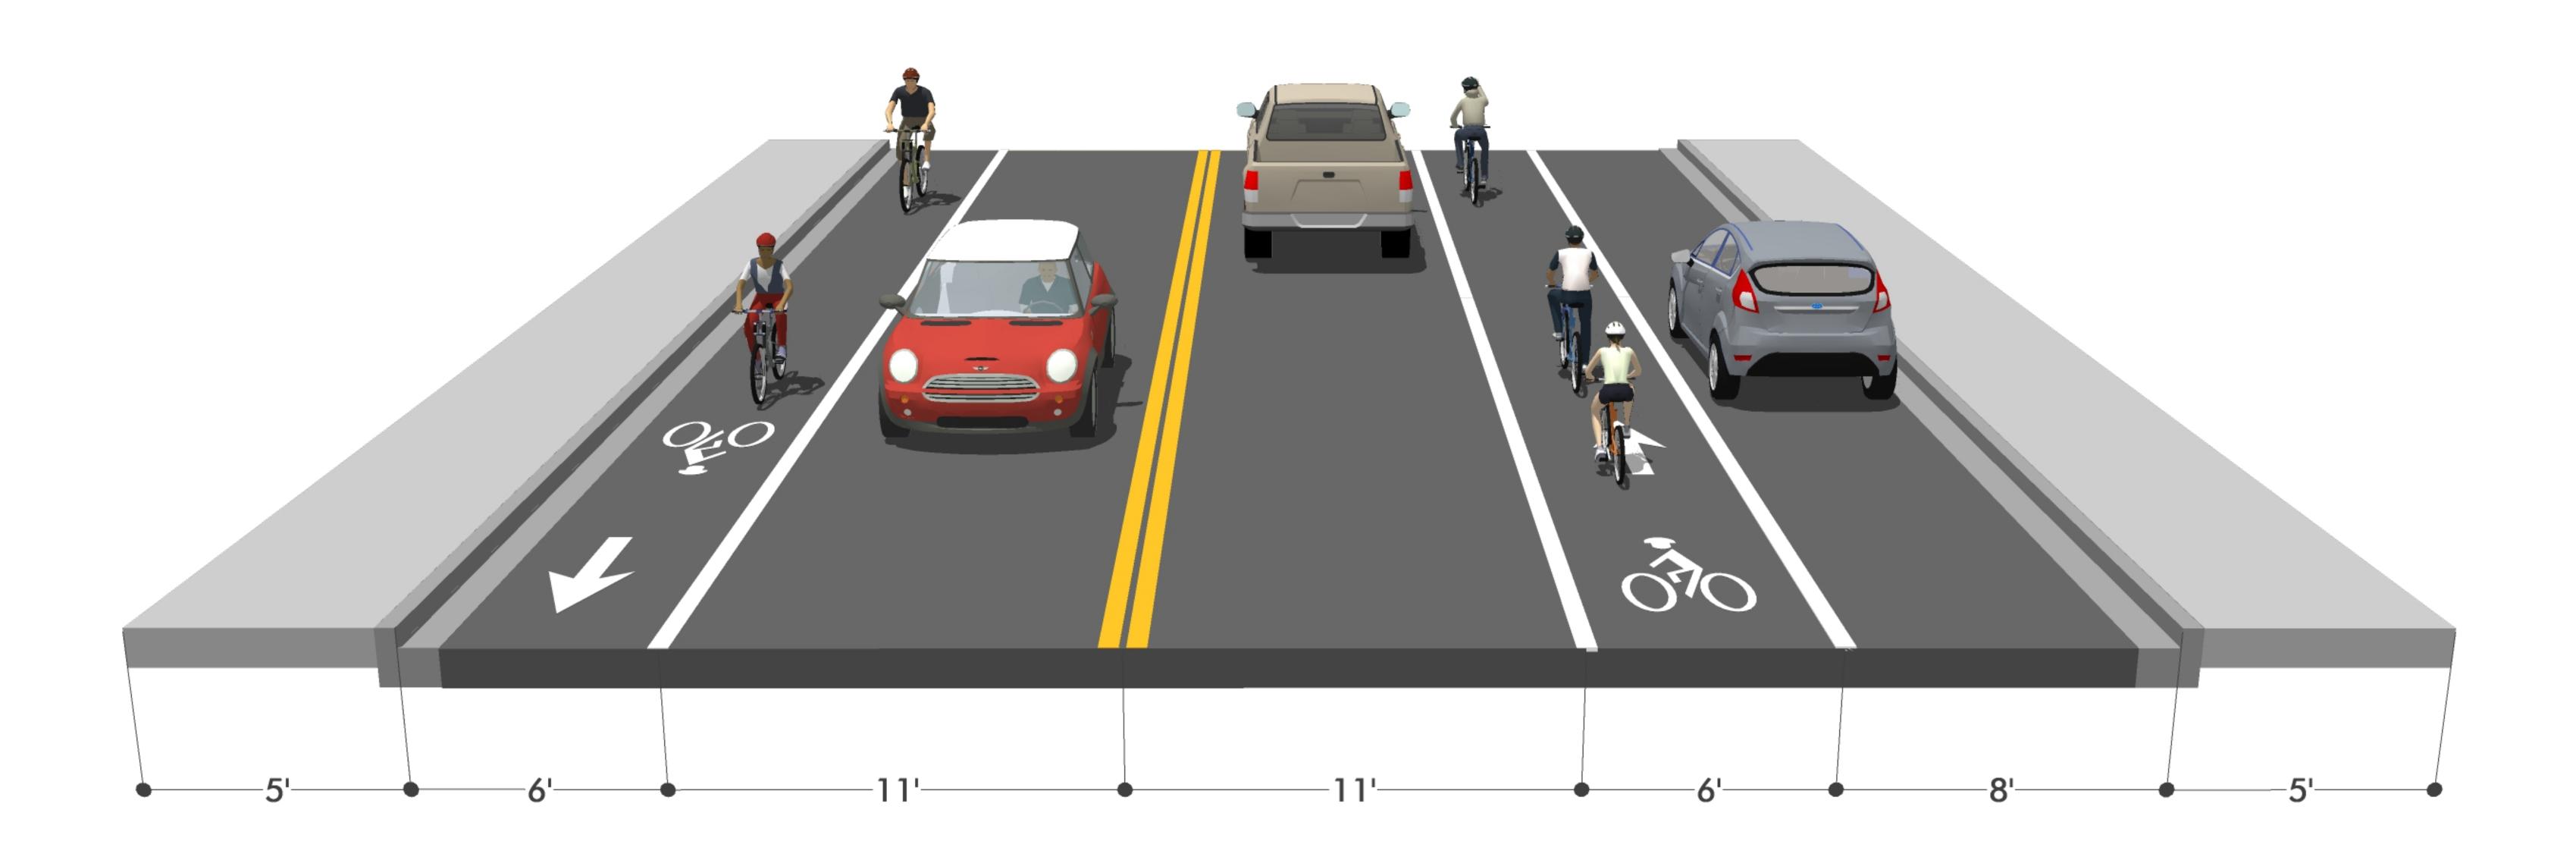

# **EXAMPLE SECTION VULCAN AVENUE NORTH OF F STREET**

COASTAL RAIL TRAIL ENCINITAS - CHESTERFIELD DRIVE TO E STREET