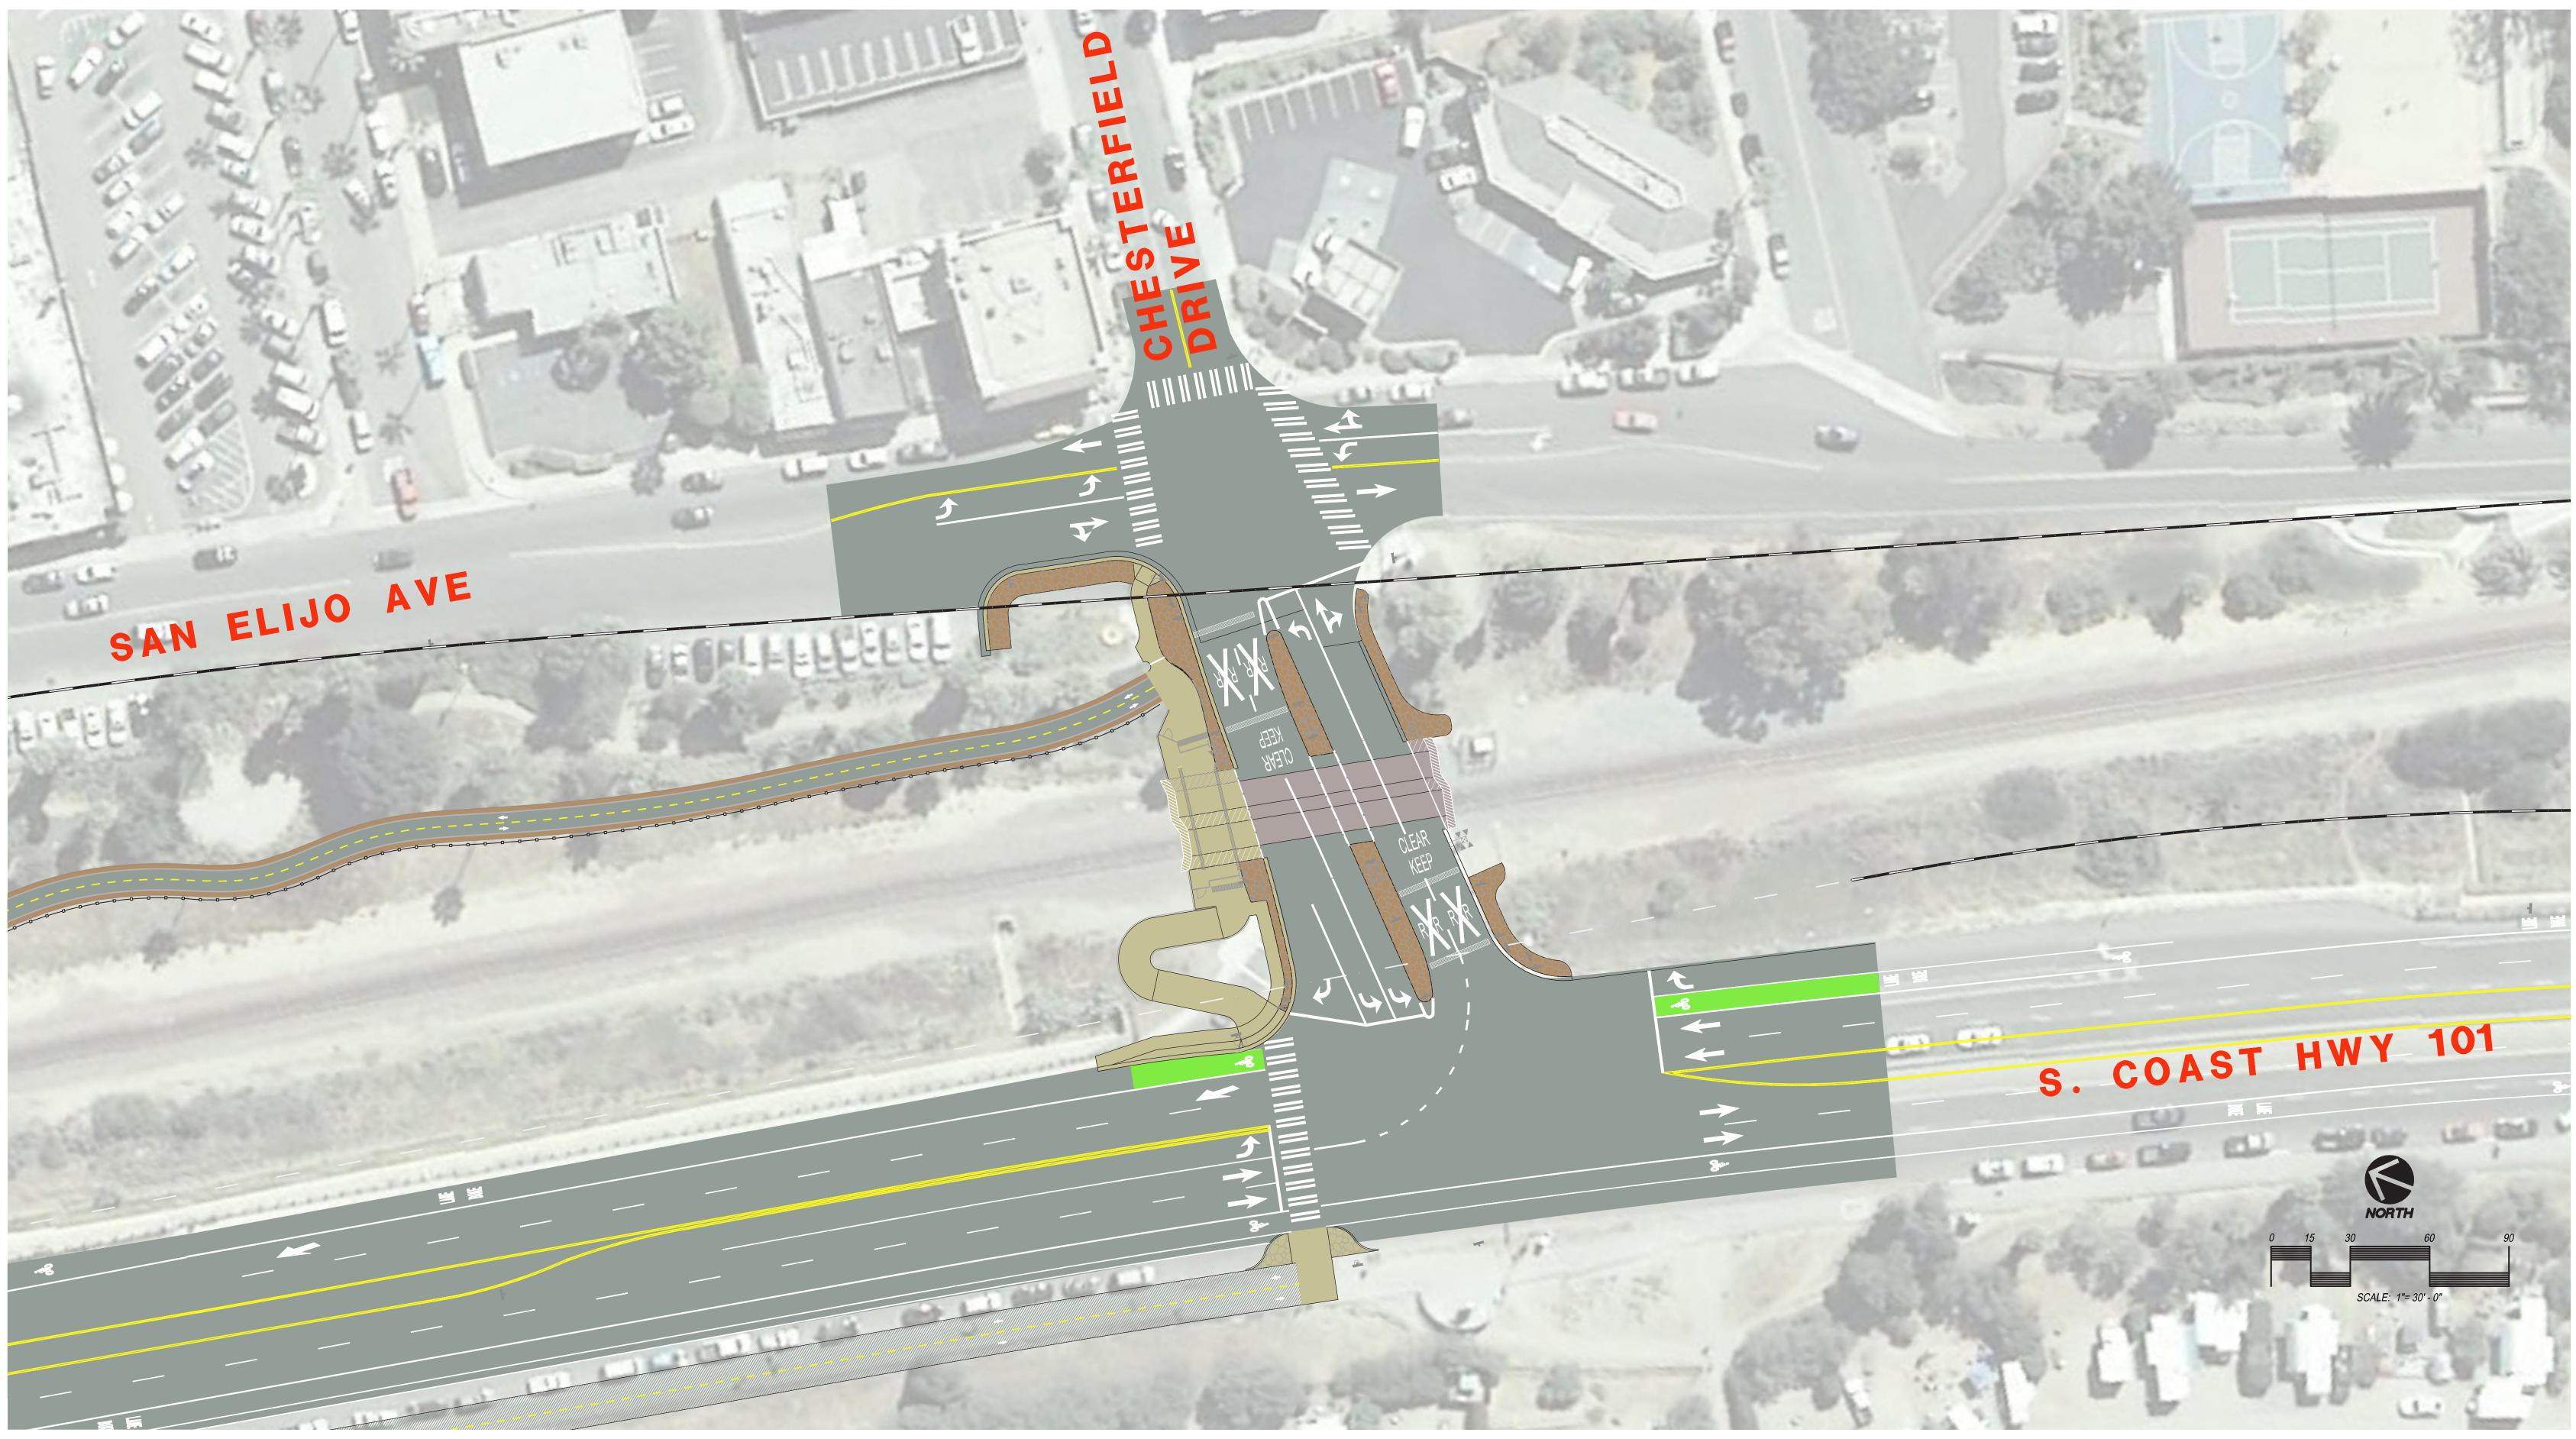

### SAN ELIJO AVENUE/CHESTERFIELD DRIVE/S. COAST HIGHWAY 101 INTERSECTION

## **PLAN VIEW**