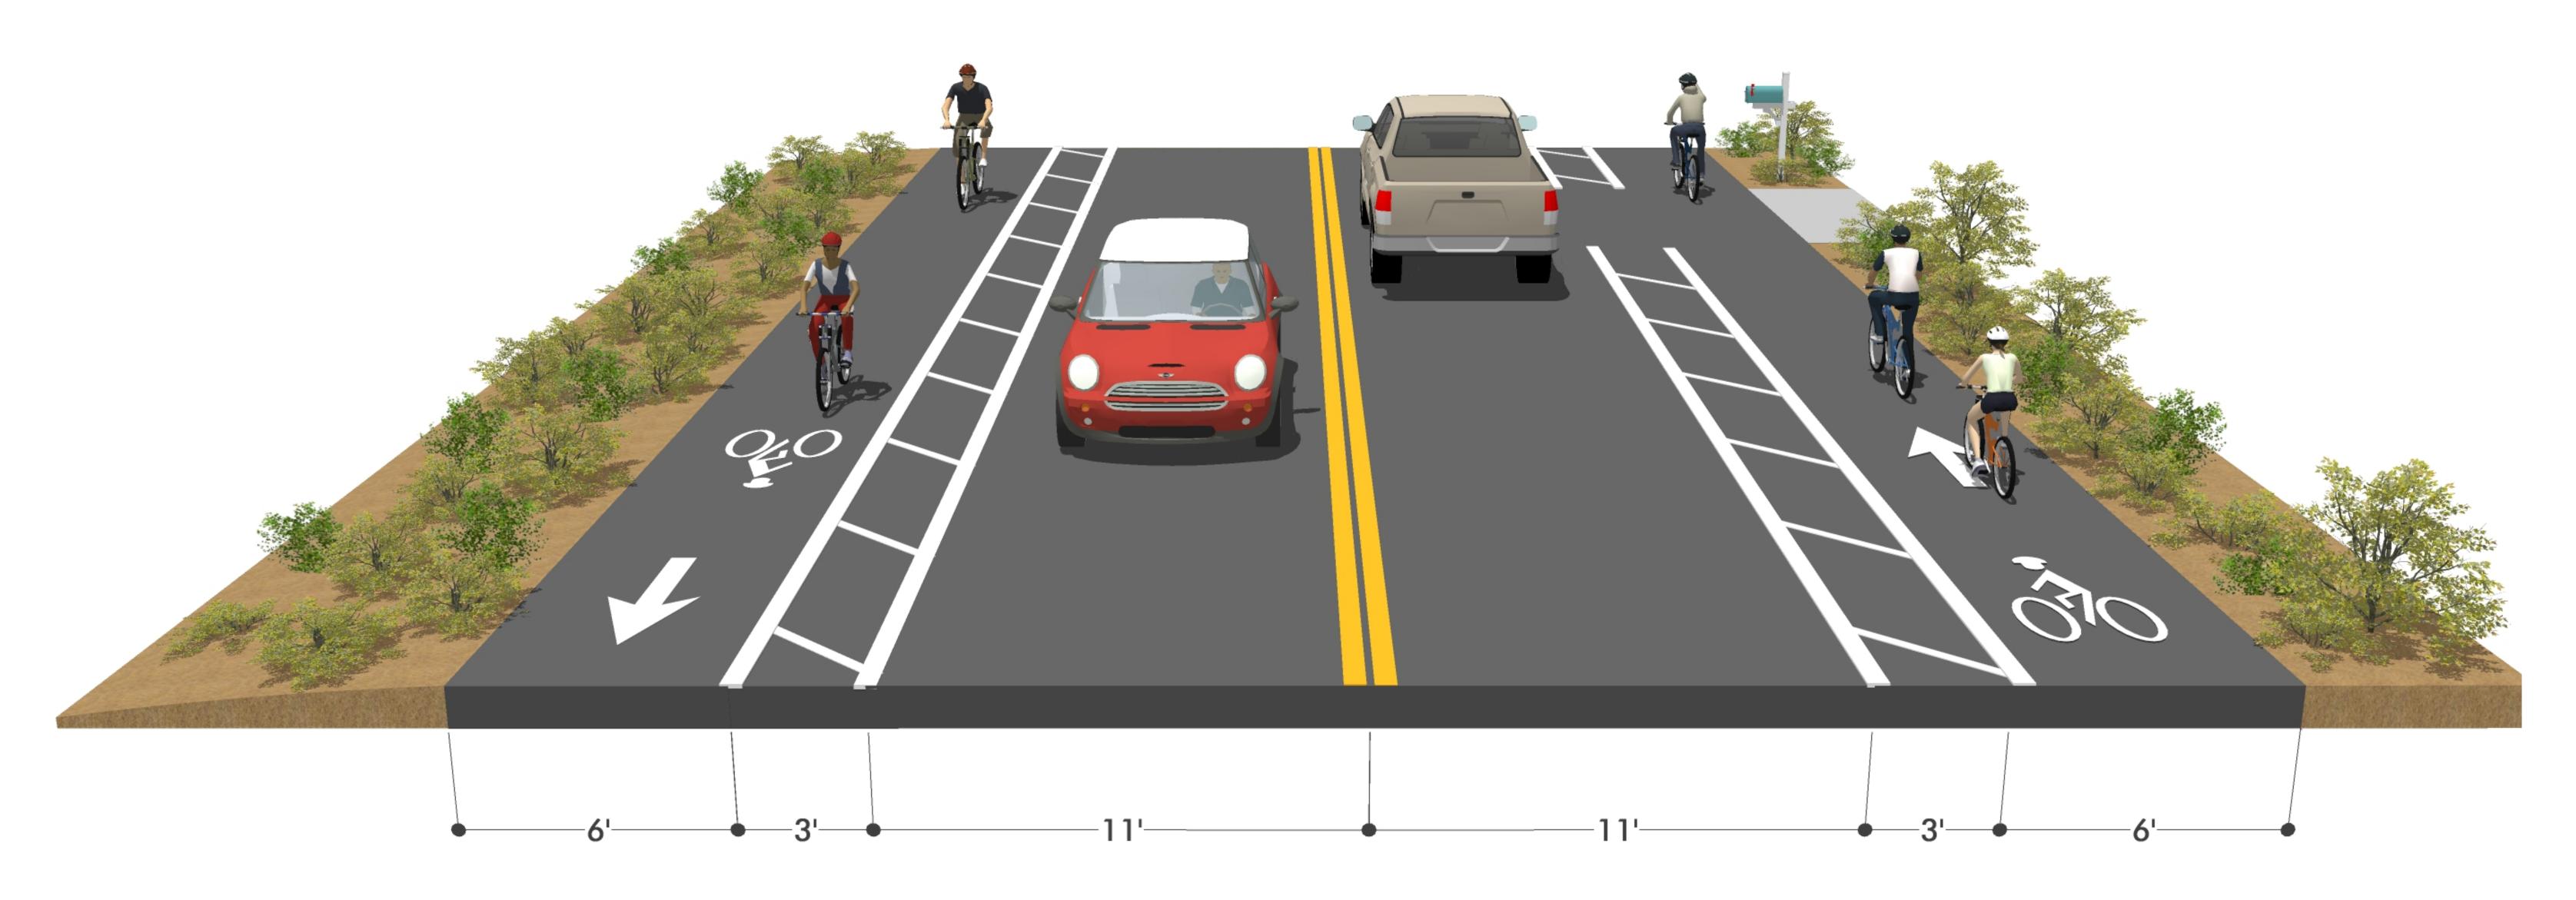

### SAN ELIJO AVENUE BETWEEN VERDI AVENUE AND CORNISH DRIVE

**TransNet** SANDAG

# **EXAMPLE SECTION VULCAN AVENUE NORTH OF F STREET**

COASTAL RAIL TRAIL ENCINITAS - CHESTERFIELD DRIVE TO E STREET

# **EXAMPLE SECTION VULCAN AVENUE SOUTH OF F STREET**

COASTAL RAIL TRAIL ENCINITAS - CHESTERFIELD DRIVE TO E STREET

SANDAG

**TransNet** 

## EXAMPLE SECTION VULCAN AVENUE NEAR I STREET

COASTAL RAIL TRAIL ENCINITAS - CHESTERFIELD DRIVE TO E STREET

SANDAG

**TransNet** 