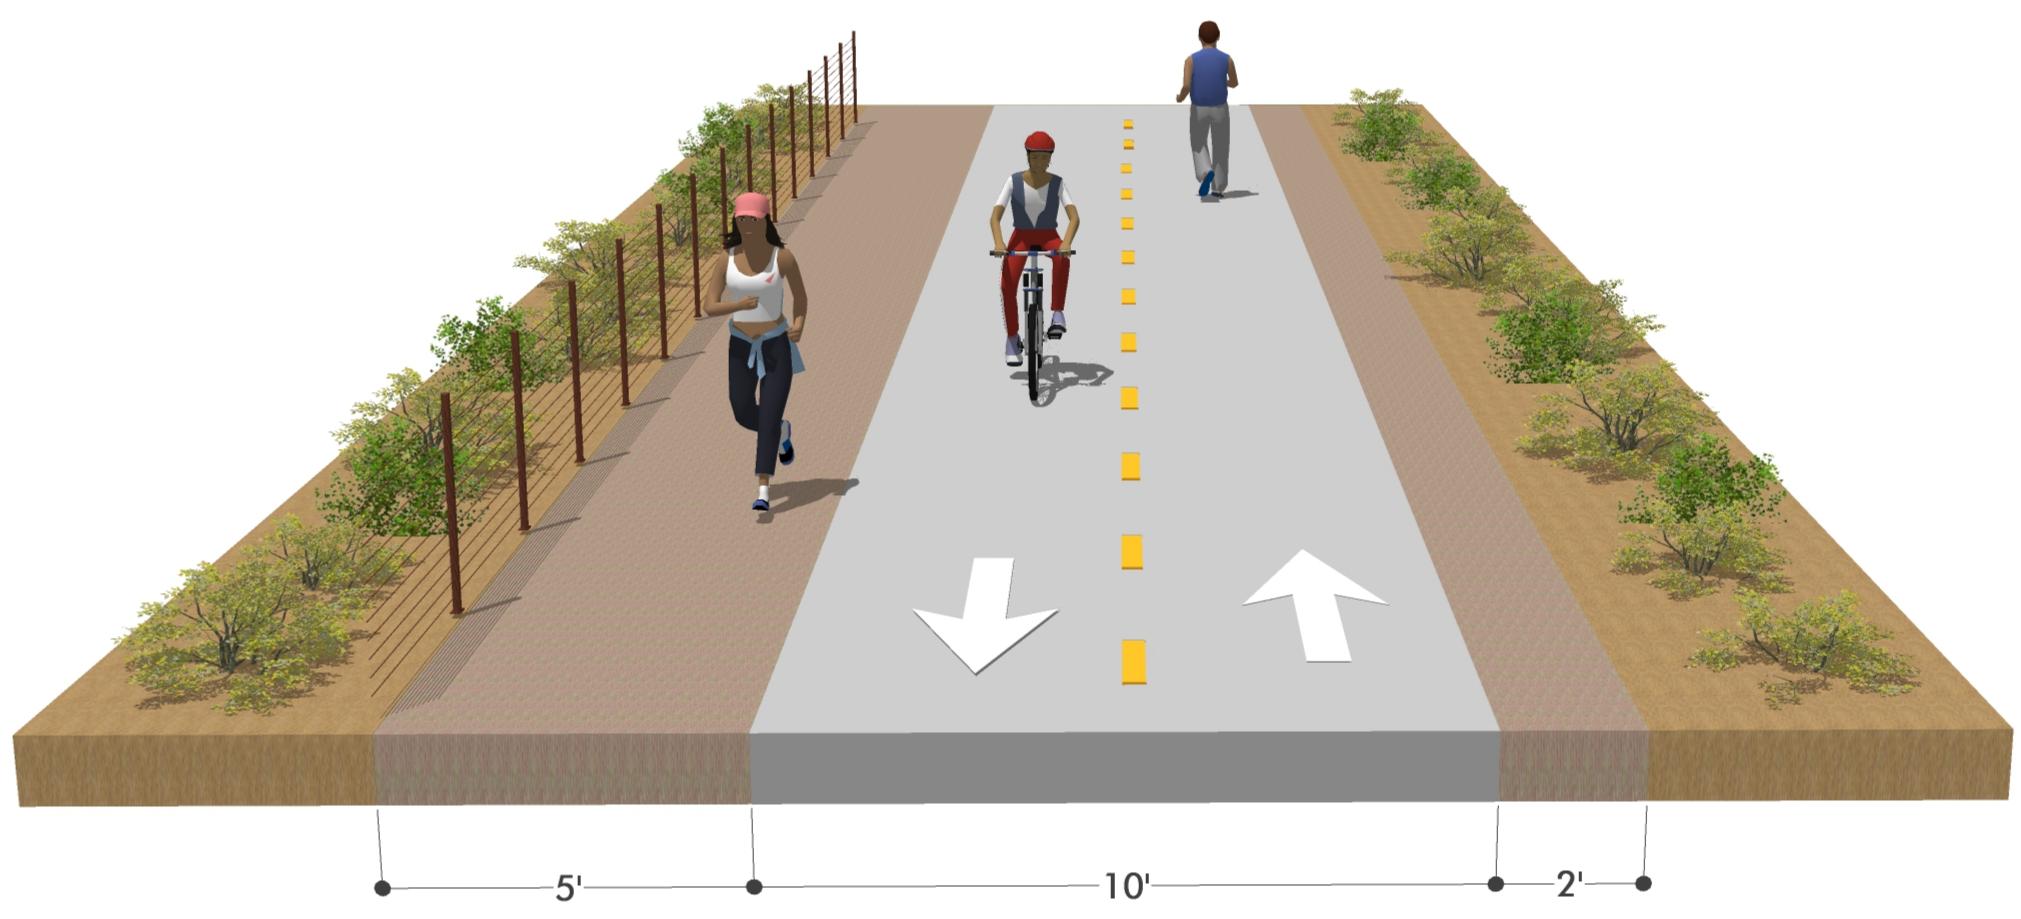

# EXAMPLE SECTION SHARED-USE PATH NEAR MONTGOMERY AVENUE

KeepSanDiegoMoving.com/EncinitasBike

COASTAL RAIL TRAIL ENCINITAS - CHESTERFIELD DRIVE TO E STREET