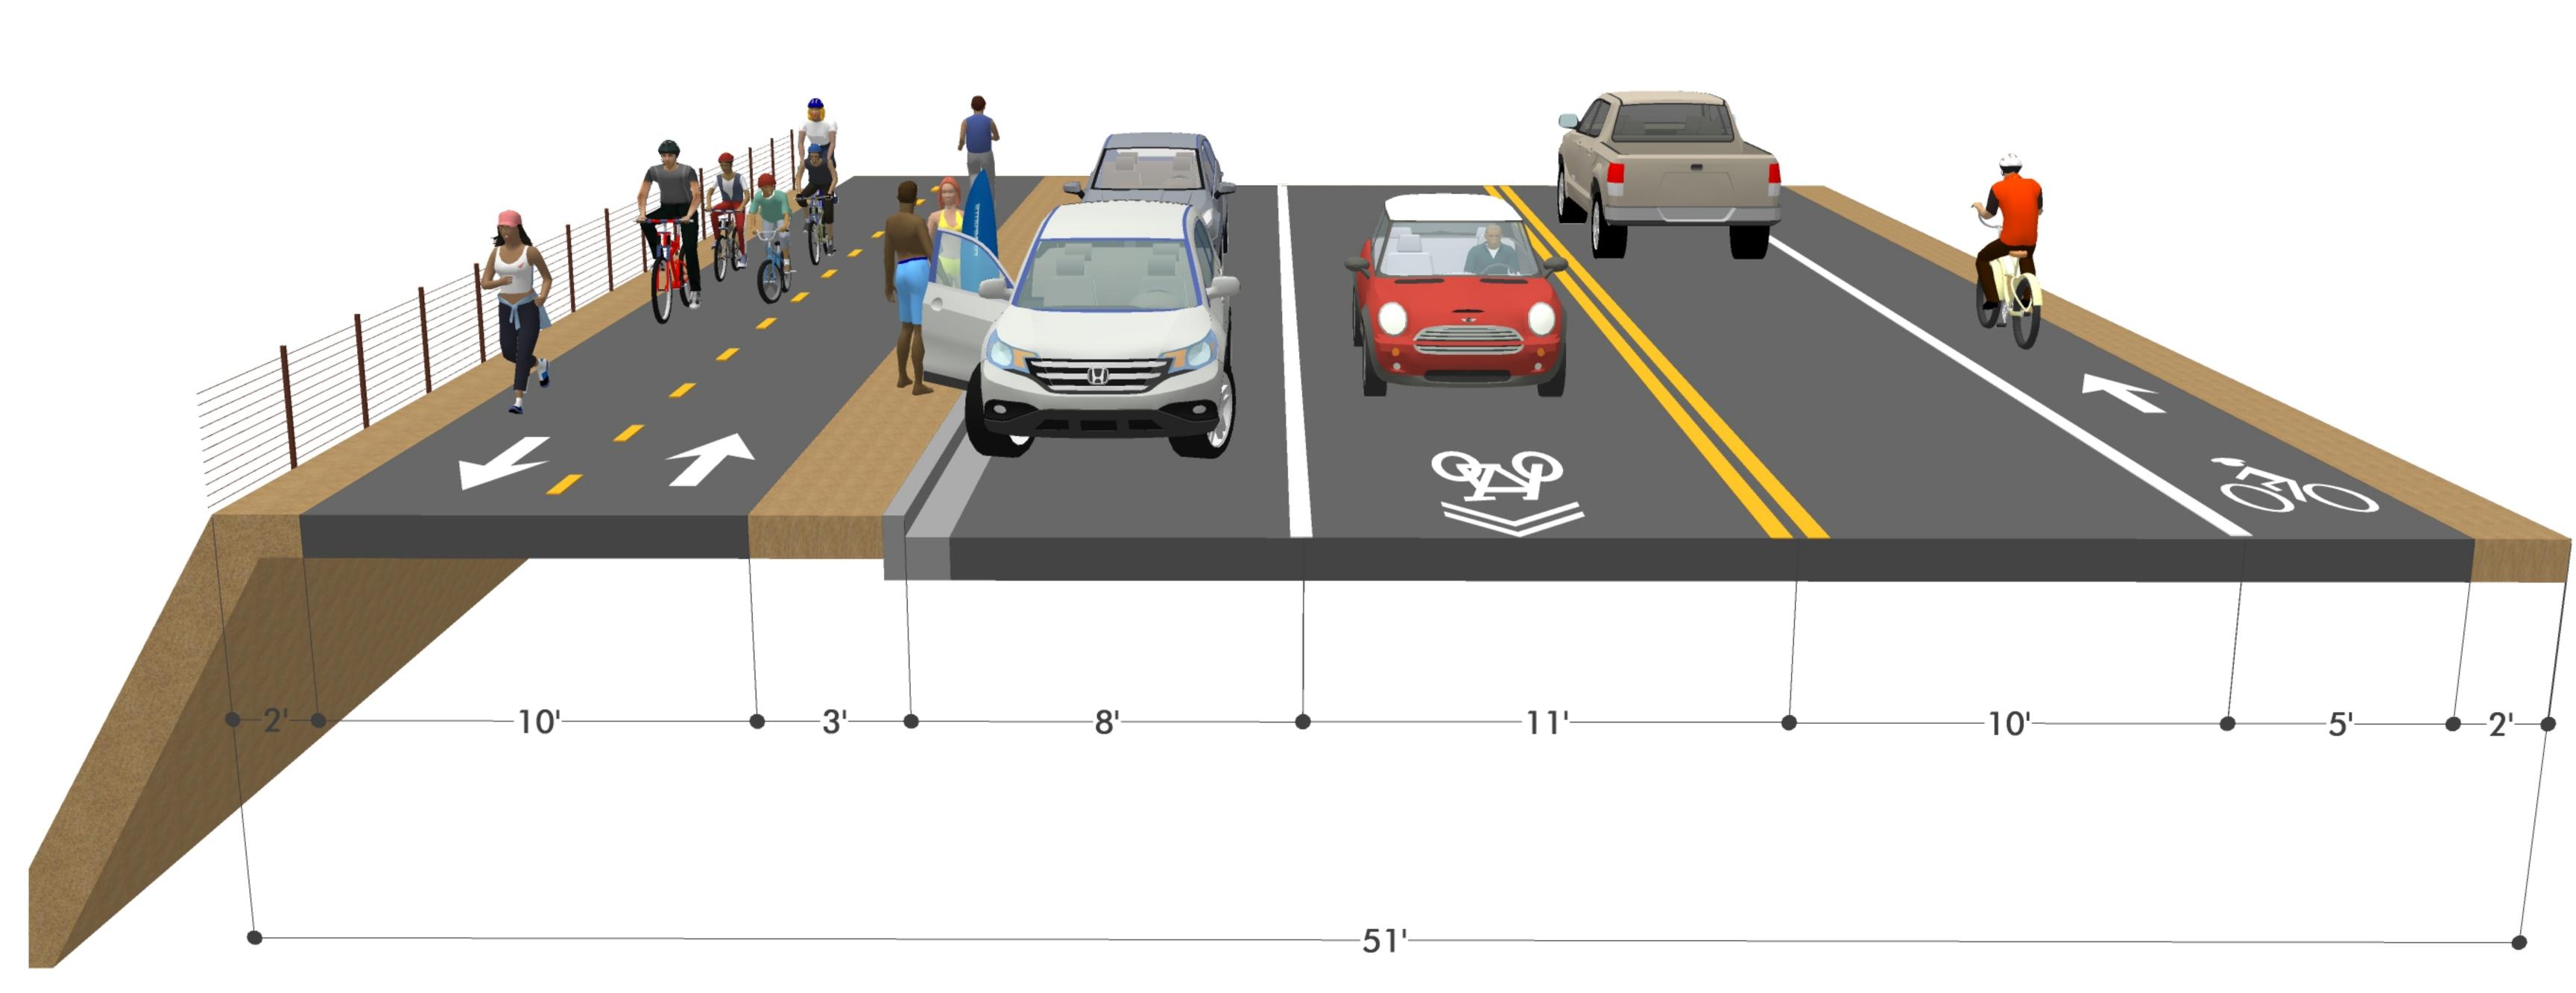

COASTAL RAIL TRAIL ENCINITAS - CHESTERFIELD DRIVE TO E STREET

### SAN ELIJO AVENUE BETWEEN VERDI AVENUE AND CORNISH DRIVE

**TransNet** SANDAG

## **EXAMPLE SECTION**





COASTAL RAIL TRAIL ENCINITAS - CHESTERFIELD DRIVE TO E STREET

### COAST HIGHWAY 101 NEAR SAN ELIJO STATE BEACH PARKING LOT

**TransNet** 

## **EXAMPLE SECTION**







COASTAL RAIL TRAIL ENCINITAS - CHESTERFIELD DRIVE TO E STREET





# **EXAMPLE SECTION VULCAN AVENUE NORTH OF F STREET**





COASTAL RAIL TRAIL ENCINITAS - CHESTERFIELD DRIVE TO E STREET

# **EXAMPLE SECTION VULCAN AVENUE SOUTH OF F STREET**





COASTAL RAIL TRAIL ENCINITAS - CHESTERFIELD DRIVE TO E STREET

SANDAG

**TransNet** 

## EXAMPLE SECTION VULCAN AVENUE NEAR I STREET









COASTAL RAIL TRAIL ENCINITAS - CHESTERFIELD DRIVE TO E STREET