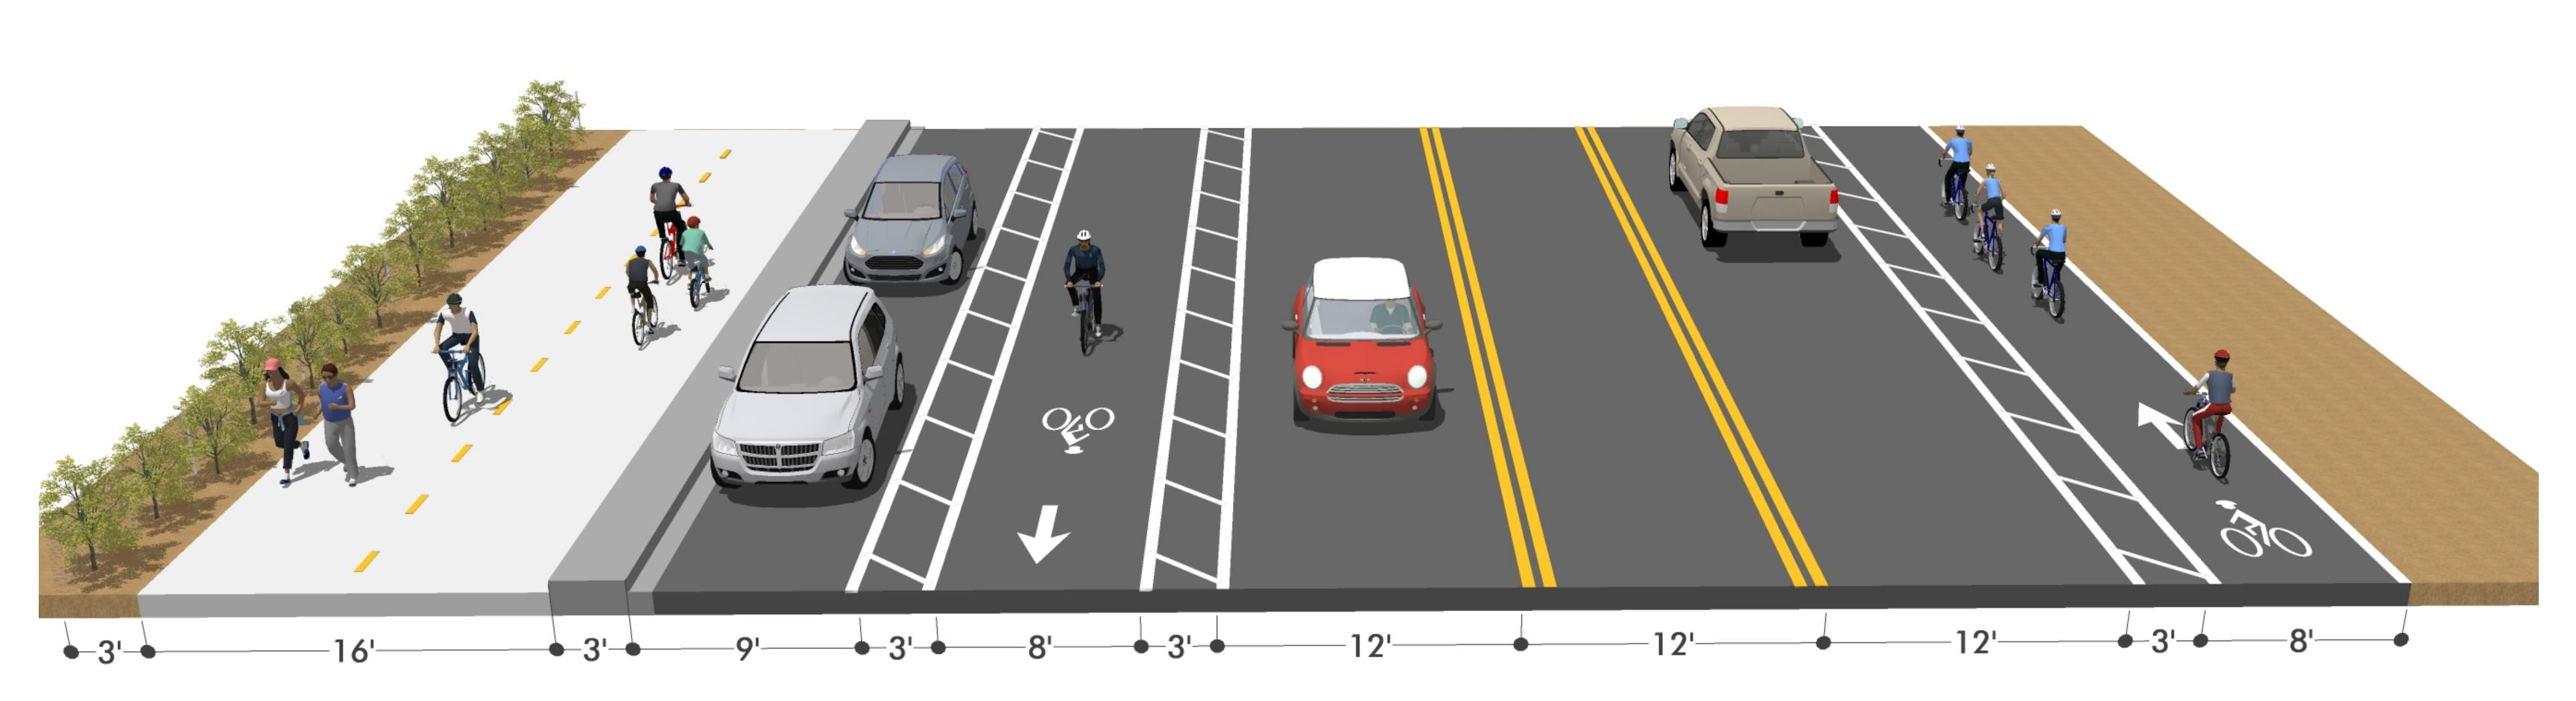

### SAN ELIJO AVENUE BETWEEN VERDI AVENUE AND CORNISH DRIVE

**TransNet** SANDAG