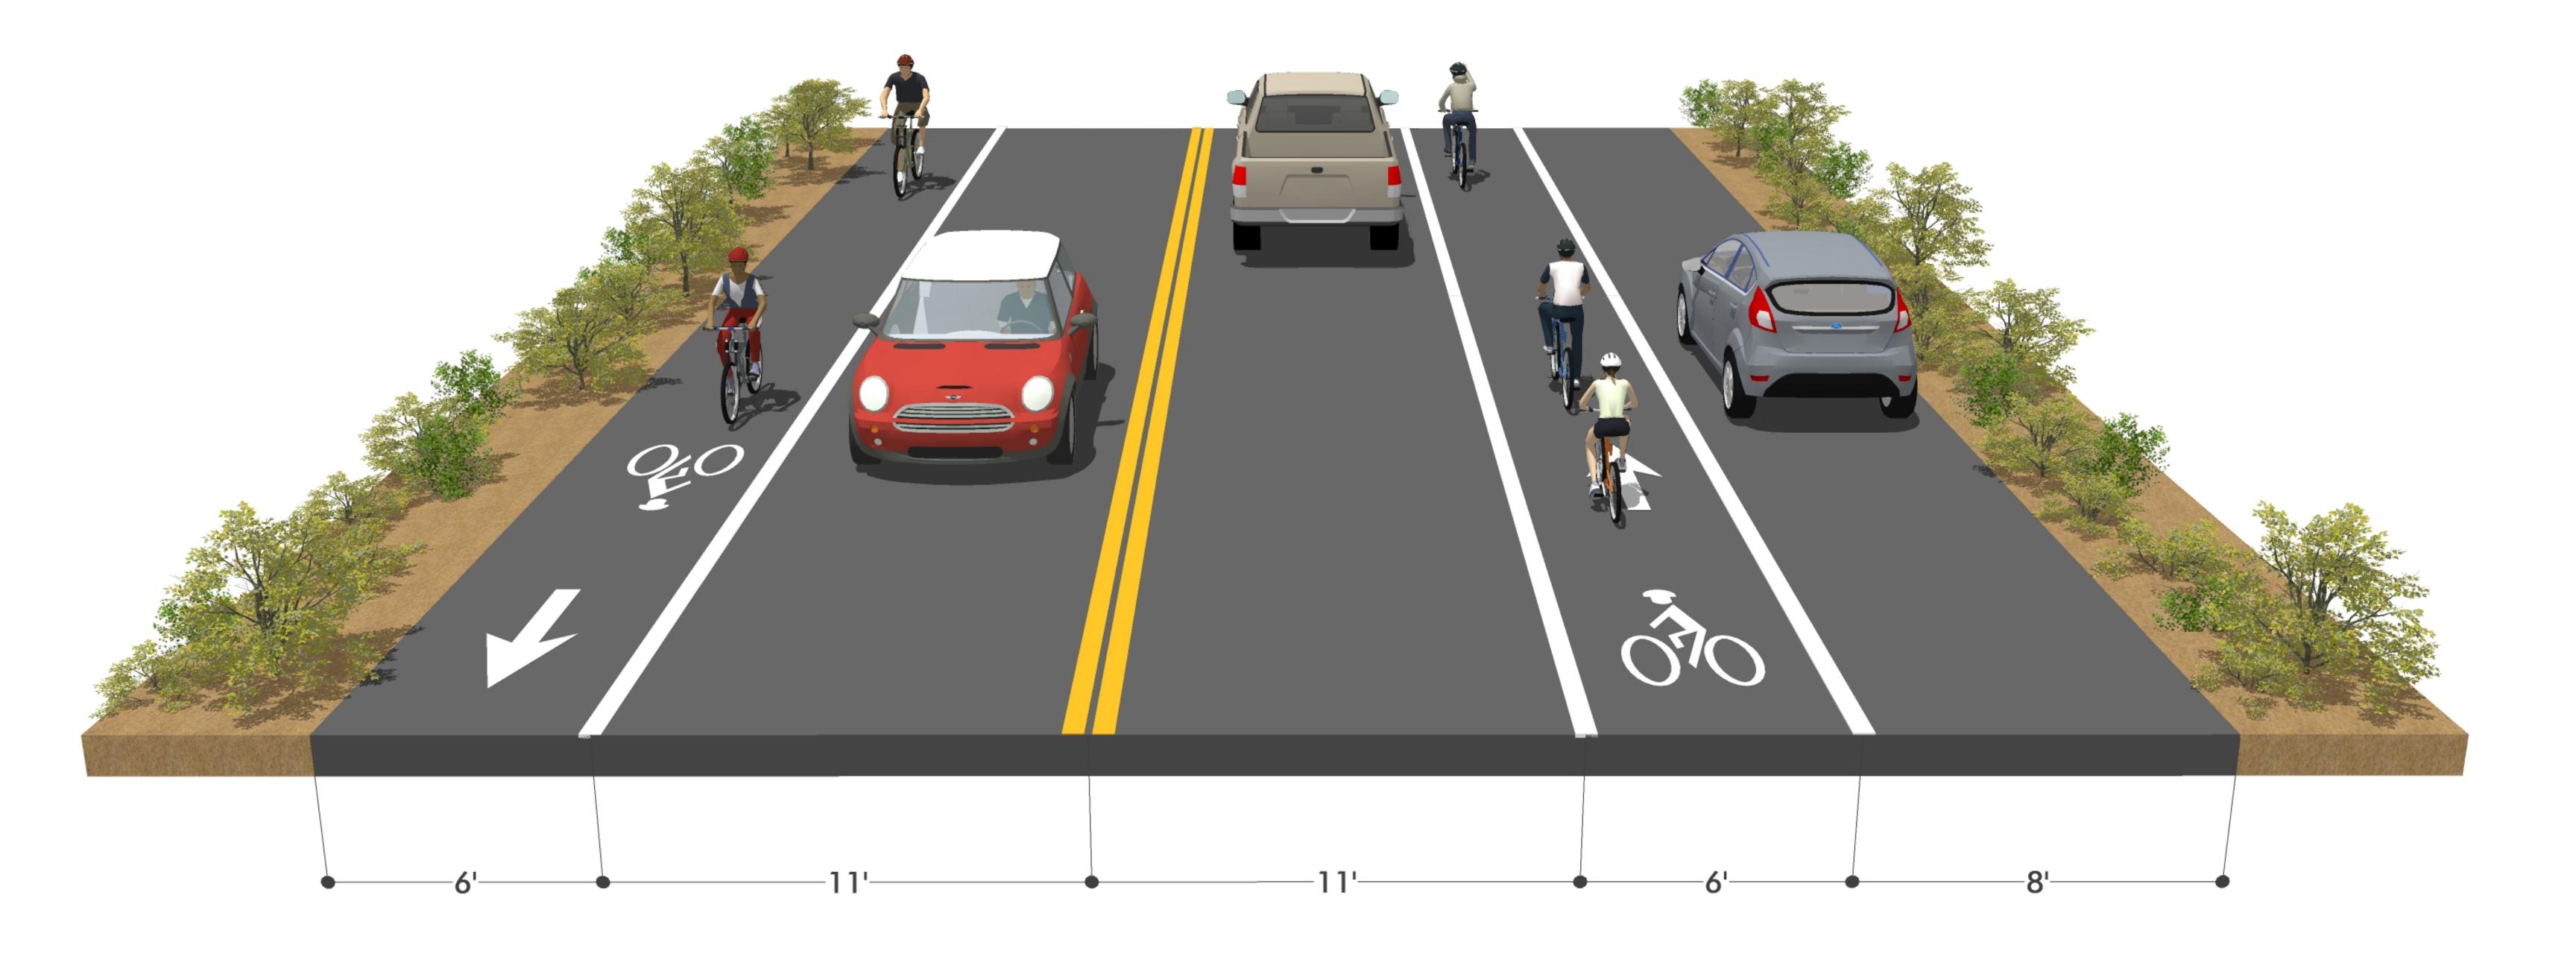

# **EXAMPLE SECTION VULCAN AVENUE SOUTH OF F STREET**

COASTAL RAIL TRAIL ENCINITAS - CHESTERFIELD DRIVE TO E STREET

SANDAG

**TransNet** 