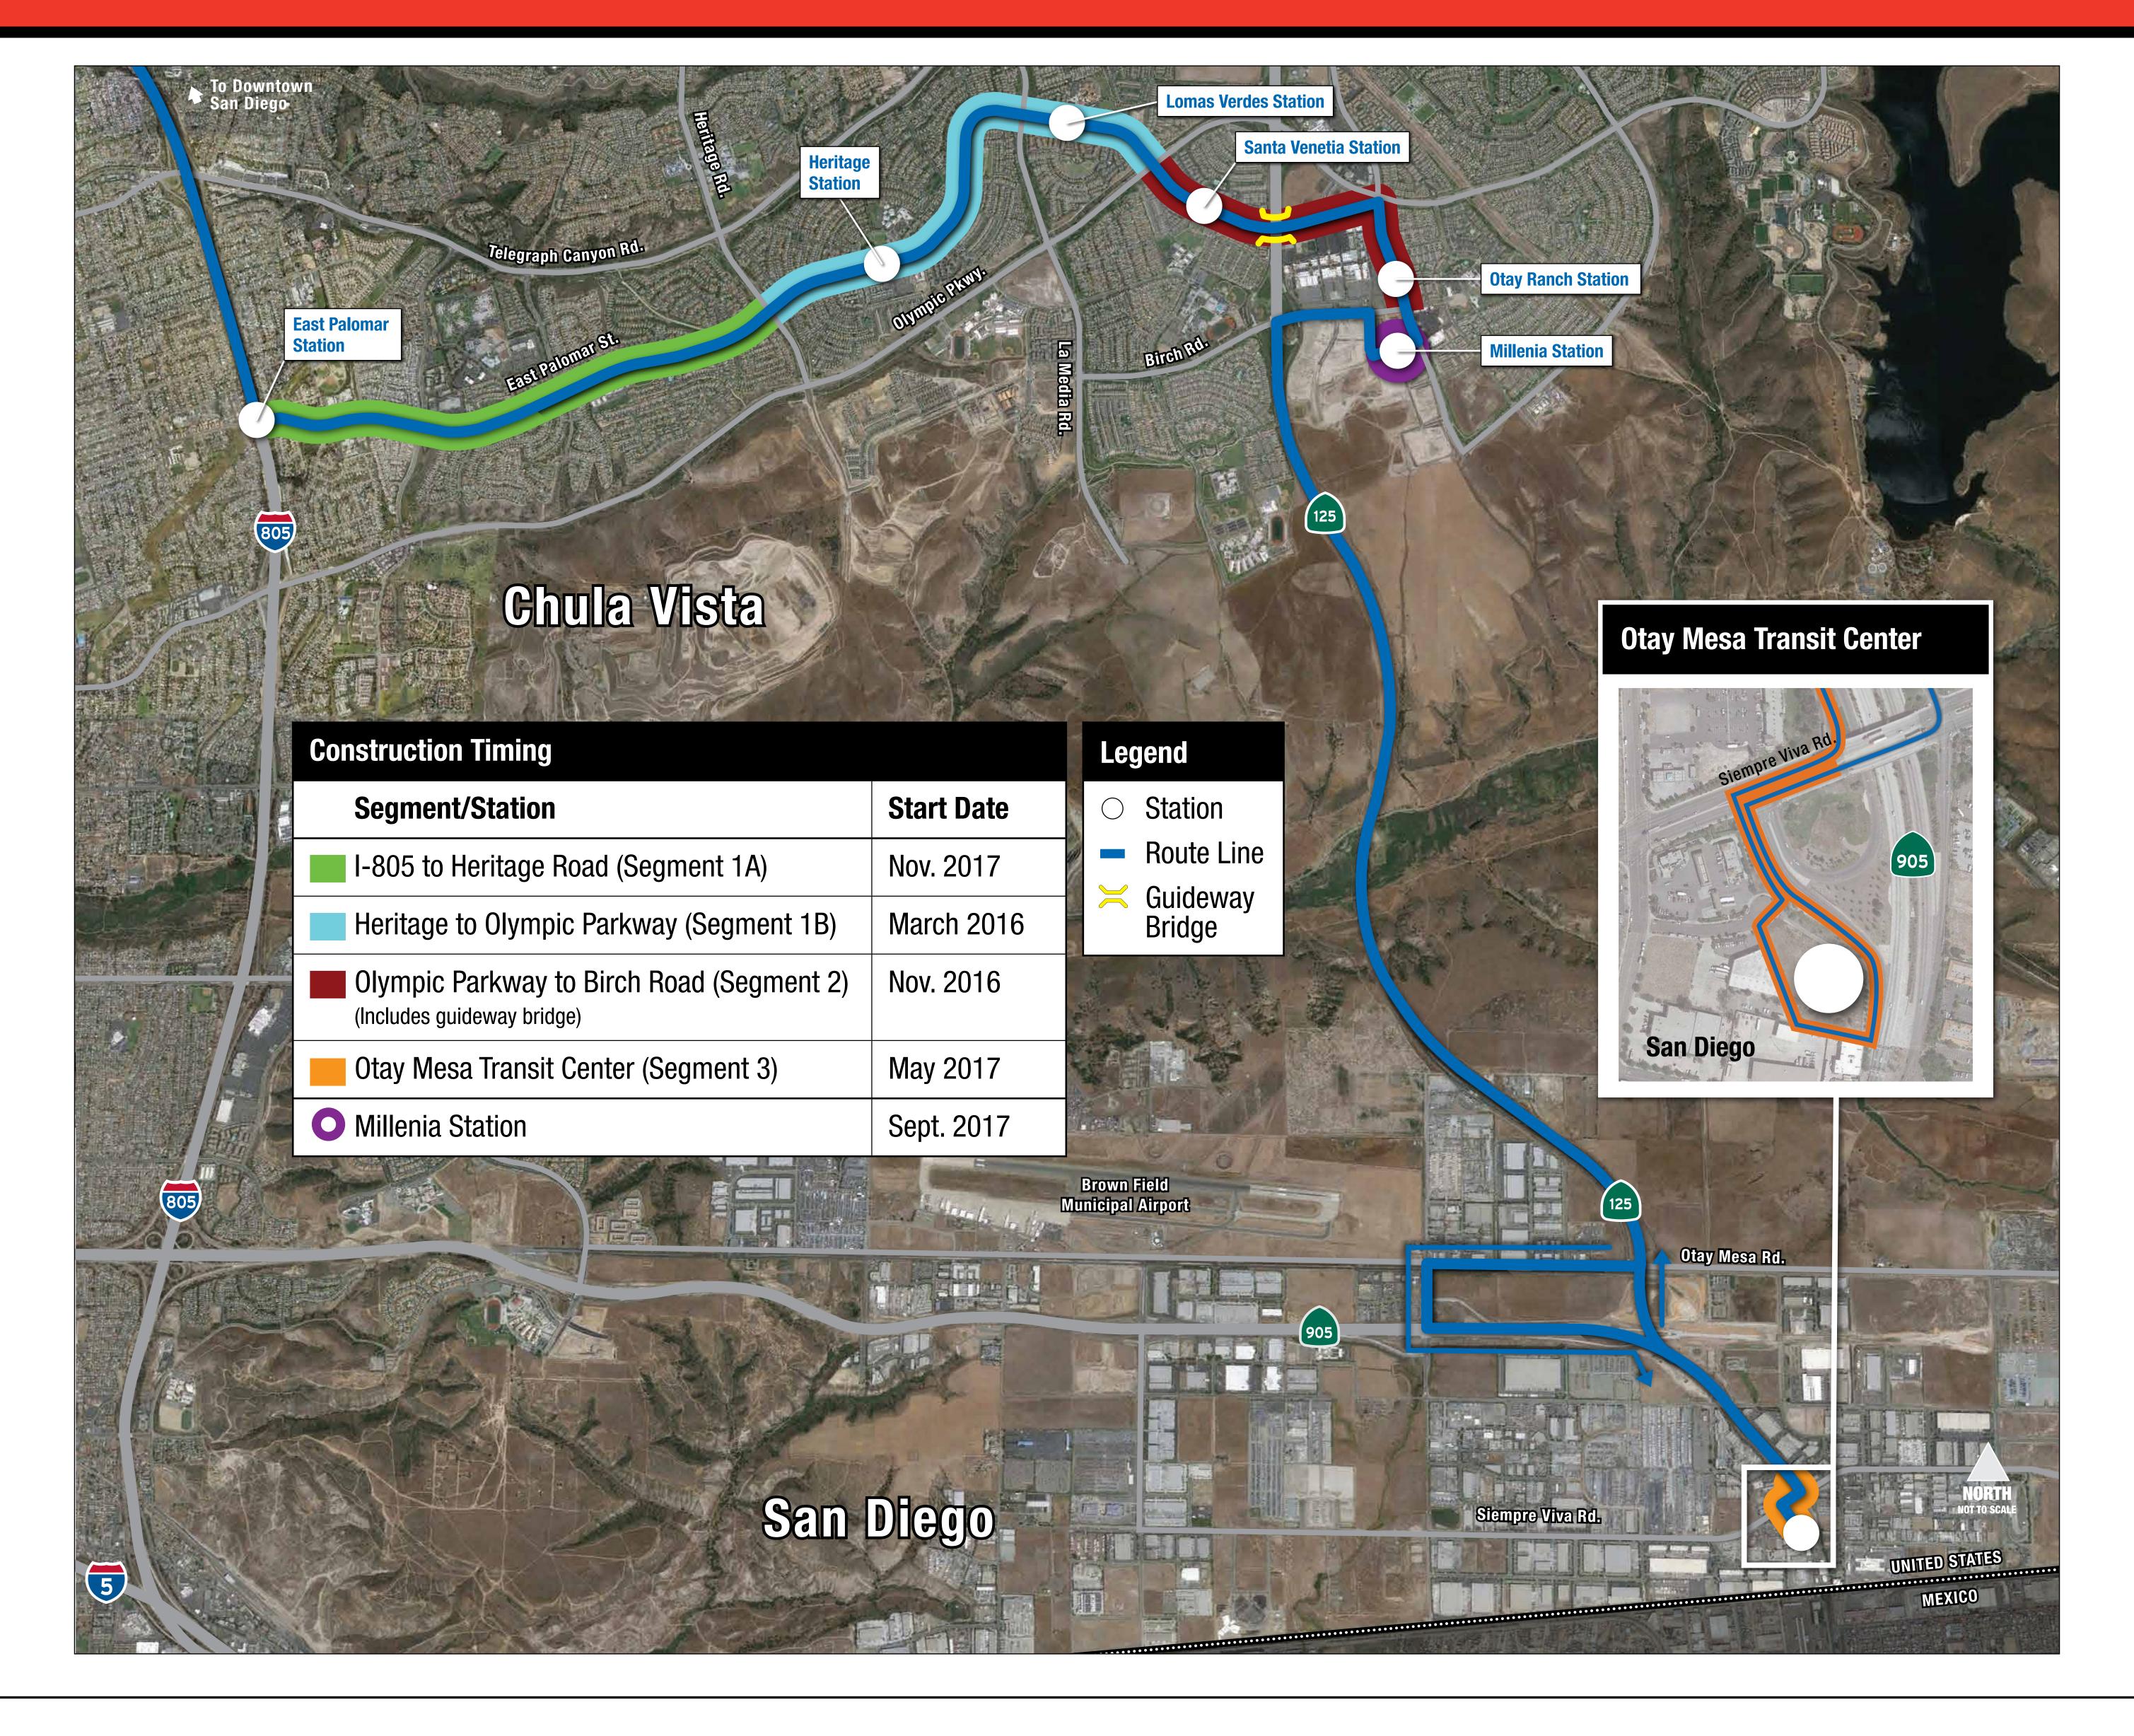

## South Bay Rapid | Construction Timing Map | November 2017

## South Bay Rapid | Segment 1A Construction Stages | November 2017

| Segment 1A Construction Schedule* |                                                                                                                |                                  |
|-----------------------------------|----------------------------------------------------------------------------------------------------------------|----------------------------------|
| Stage                             | Work Being Performed                                                                                           | Anticipated Start/Finish         |
| Stage 1/1-A                       | Construction preparation; build retaining walls; utility work; widen north and south sides East Palomar Street | Stage 1 - Nov. 2017 / May 2018   |
|                                   | Utility work; install traffic signals and pedestrian ramps.                                                    | Stage 1A - Nov. 2017 / May 2018  |
| Stage 2                           | Construct median and guideway improvements; widen north and south sides of East Palomar Street                 | Stage 2 - May 2018 / Oct. 2018   |
| Stage 3                           | Construct median and guideway improvements.                                                                    | Stage 3 - Sept. 2018 / Dec. 2018 |

<sup>\*</sup>Please note that construction schedules are subject to change