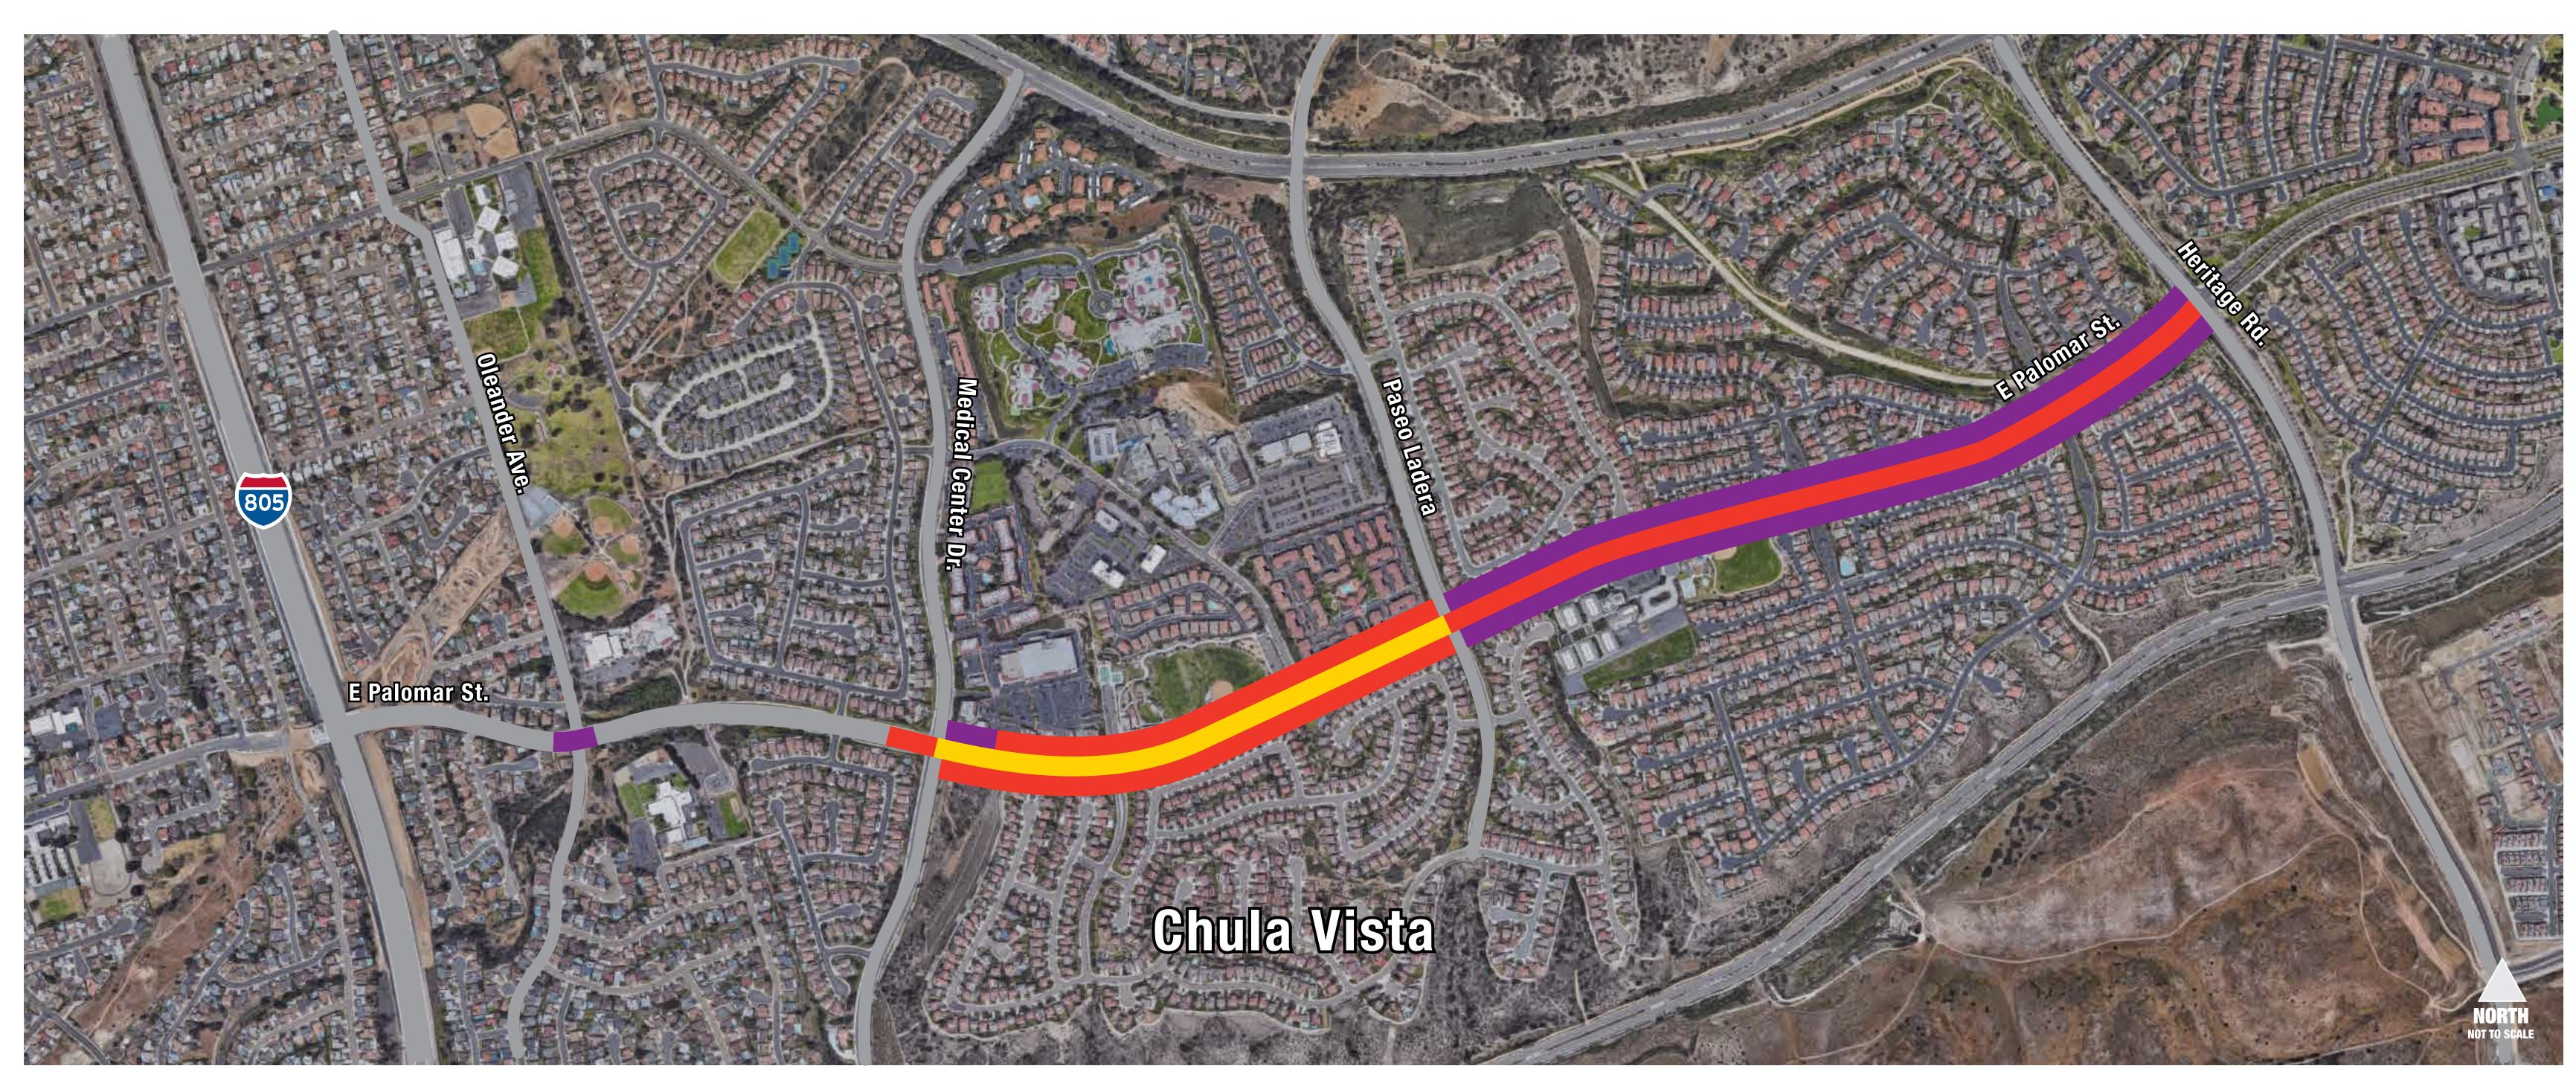

## South Bay Rapid | Construction Timing Map | November 2017

## South Bay Rapid | Segment 1A Construction Stages | November 2017

| Segment 1A Construction Schedule* |                                                                                                                |                                  |
|-----------------------------------|----------------------------------------------------------------------------------------------------------------|----------------------------------|
| Stage                             | Work Being Performed                                                                                           | Anticipated Start/Finish         |
| Stage 1/1-A                       | Construction preparation; build retaining walls; utility work; widen north and south sides East Palomar Street | Stage 1 - Nov. 2017 / May 2018   |
|                                   | Utility work; install traffic signals and pedestrian ramps.                                                    | Stage 1A - Nov. 2017 / May 2018  |
| Stage 2                           | Construct median and guideway improvements; widen north and south sides of East Palomar Street                 | Stage 2 - May 2018 / Oct. 2018   |
| Stage 3                           | Construct median and guideway improvements.                                                                    | Stage 3 - Sept. 2018 / Dec. 2018 |

<sup>\*</sup>Please note that construction schedules are subject to change