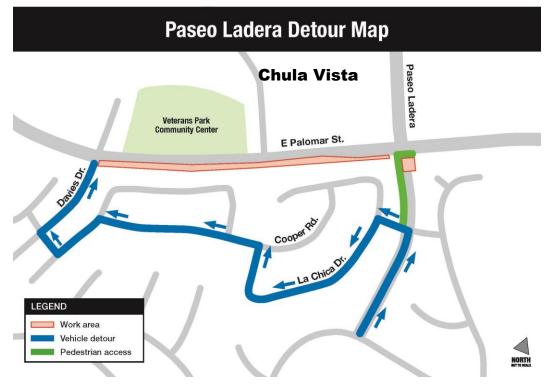

## **Paseo Ladera Construction and Detours**

South Bay Rapid crews will conduct underground work that will result in the closure of northbound traffic on Paseo Ladera between Wise Street and East Palomar Street. **Detours will be in place during work hours** from 7:30 a.m. to 4:00 p.m. Work is anticipated to begin March 19 and expected to be completed by

March 26, subject to weather.

Access to East Palomar Street for motorists traveling northbound on Paseo Ladera will be maintained via Davies Drive.

Pedestrian access to East Palomar Street will be maintained.

All reasonable steps will be taken to minimize impacts to nearby residents, businesses. and travelers. We appreciate your patience during

construction. Please note, construction schedules are subject to change.