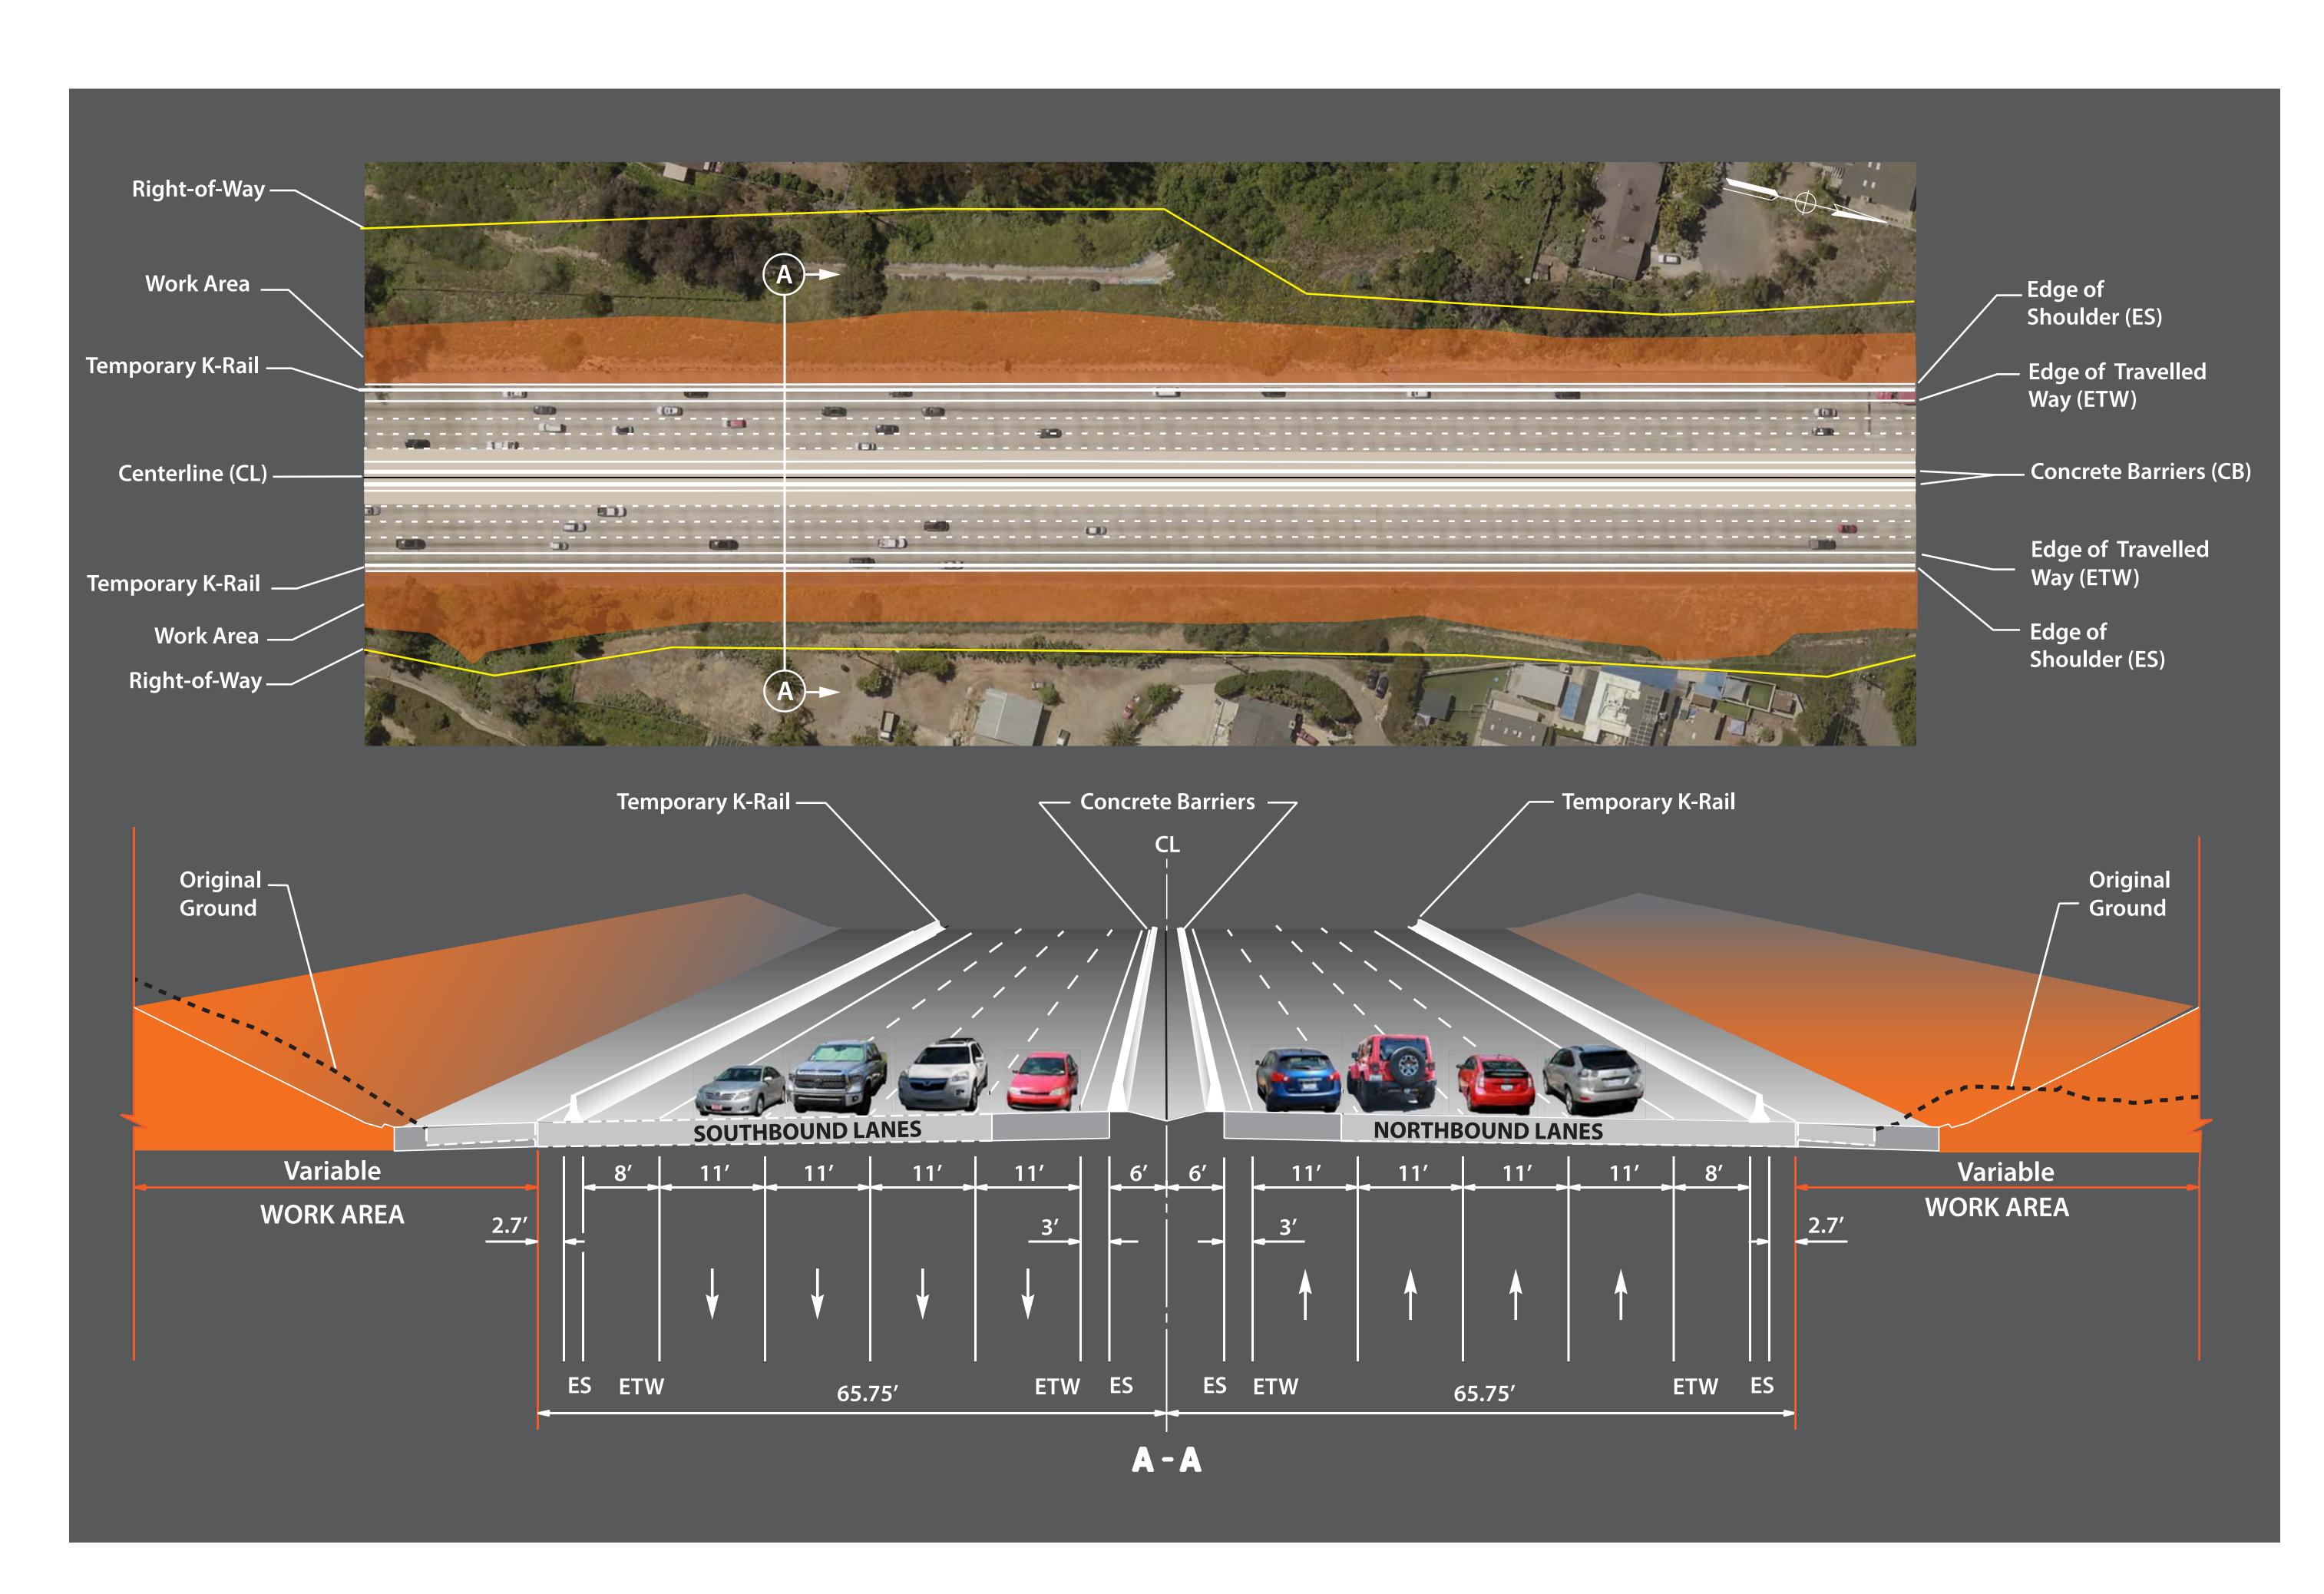

## Upcoming Construction: New HOV/Carpool Lanes - Stage 2

## During months 19-36 of construction, the traveling public can expect:

- Concrete barrier along outside shoulder between Birmingham Drive in **Encinitas and Palomar** Airport Road in Carlsbad
- Same number of lanes, but reduced lane widths
- Lanes shifted towards the inside of the highway

Updated as of September 2018