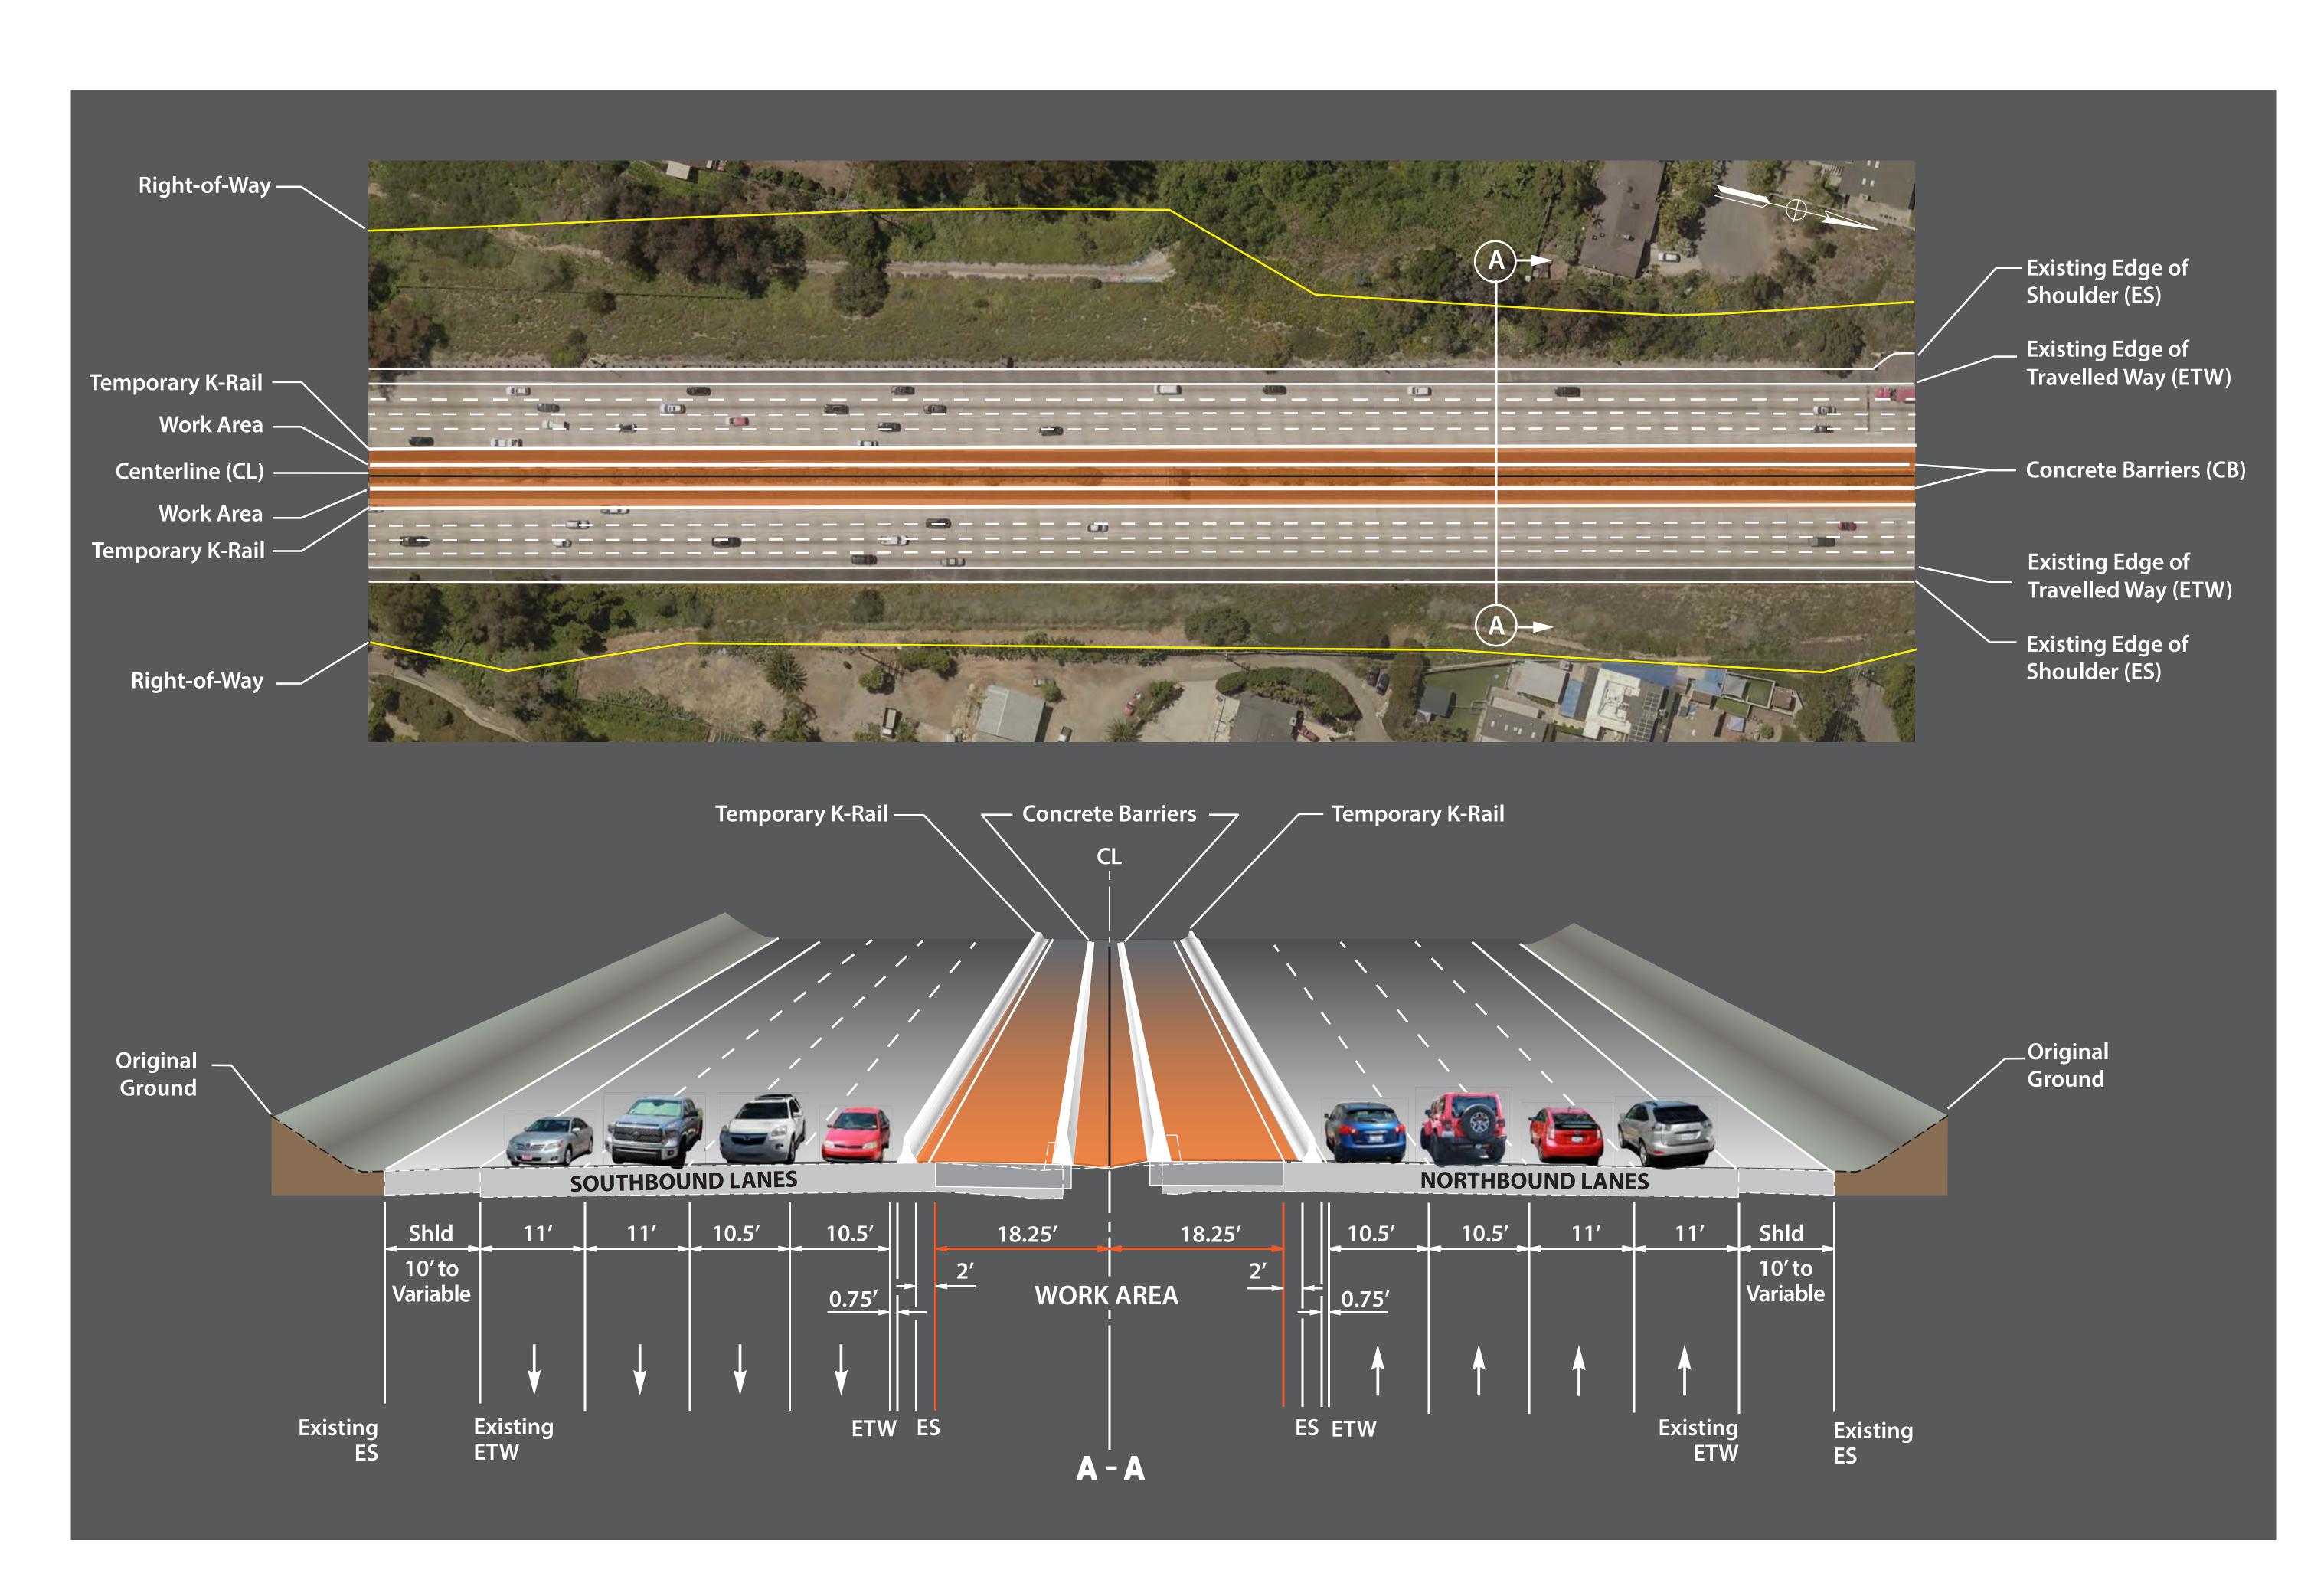

## Upcoming Construction: New HOV/Carpool Lanes - Stage 1

## During months 1-18 of construction, the traveling public can expect:

- Concrete barrier along inside median between Birmingham Drive in **Encinitas and Palomar** Airport Road in Carlsbad
- Same number of lanes, but reduced lane widths
- Lanes shifted towards the outside of the highway

Updated as of September 2018