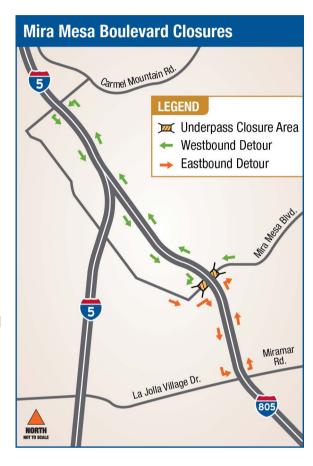

## Overnight Closures of Mira Mesa **Boulevard at Interstate 805,** April 30 - May 1

Construction crews will close all lanes on Mira Mesa Boulevard at Interstate 805 (I-805) Wednesday, April 30, and Thursday, May 1. from 9 p.m. until 5 a.m. The closure is required to install temporary concrete traffic barriers (k-rail).

Motorists traveling westbound on Mira Mesa Boulevard will be detoured to northbound I-805, then merged onto northbound Interstate 5 (I-5) and exited at Carmel Mountain Road. Traffic will be directed west to southbound I-5. The detour will continue on southbound I-805 to westbound Mira Mesa Boulevard. Motorists traveling eastbound on Mira Mesa Boulevard will be detoured to southbound I-805 and exited at Miramar Road. Traffic will be directed east to northbound I-805 and continue to eastbound Mira Mesa Boulevard. Electronic message signs are in place along Mira Mesa Boulevard and detour signs will be placed near the work area to assist motorists around the closure.