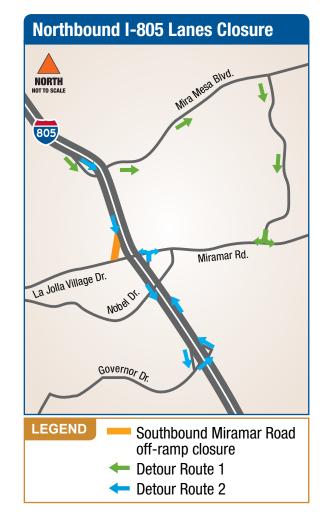

## Full Weekend Closure of the Southbound Interstate 805 off-ramp to Miramar Road/La Jolla Village Drive begins Friday, Sept. 5

Construction crews will close the off-ramp from southbound Interstate 805 (I-805) to Miramar Road/La Jolla Village Drive from Friday, Sept. 5 at 8 p.m. until Monday, Sept. 8 at 5 a.m. for paving operations.

Two detours will be available for motorists:

- Exit at Mira Mesa Boulevard and travel east, then turn south on Camino Santa Fe, then east or west on Miramar Road
- Exit at Governor Drive, turn left under the freeway and take northbound I-805 to Miramar Road/La Jolla Village Drive

Detour signs will be placed to assist motorists around the closure.

The work is part of Stage 1 of the I-805 North Express Lanes Project. The project will construct one carpool lane in each direction in the median of I-805 from just north of State Route 52 to just north of Mira Mesa Boulevard. The project will also construct a southfacing Direct Access Ramp (DAR) at Carroll Canyon Road, which will provide immediate access to and from the future carpool lanes on I-805 for carpoolers, vanpools, motorcycles, buses, and solo drivers in permitted clean air vehicles. DARs improve traffic circulation at interchanges by directly connecting surface streets to and from carpool lanes in freeway medians.