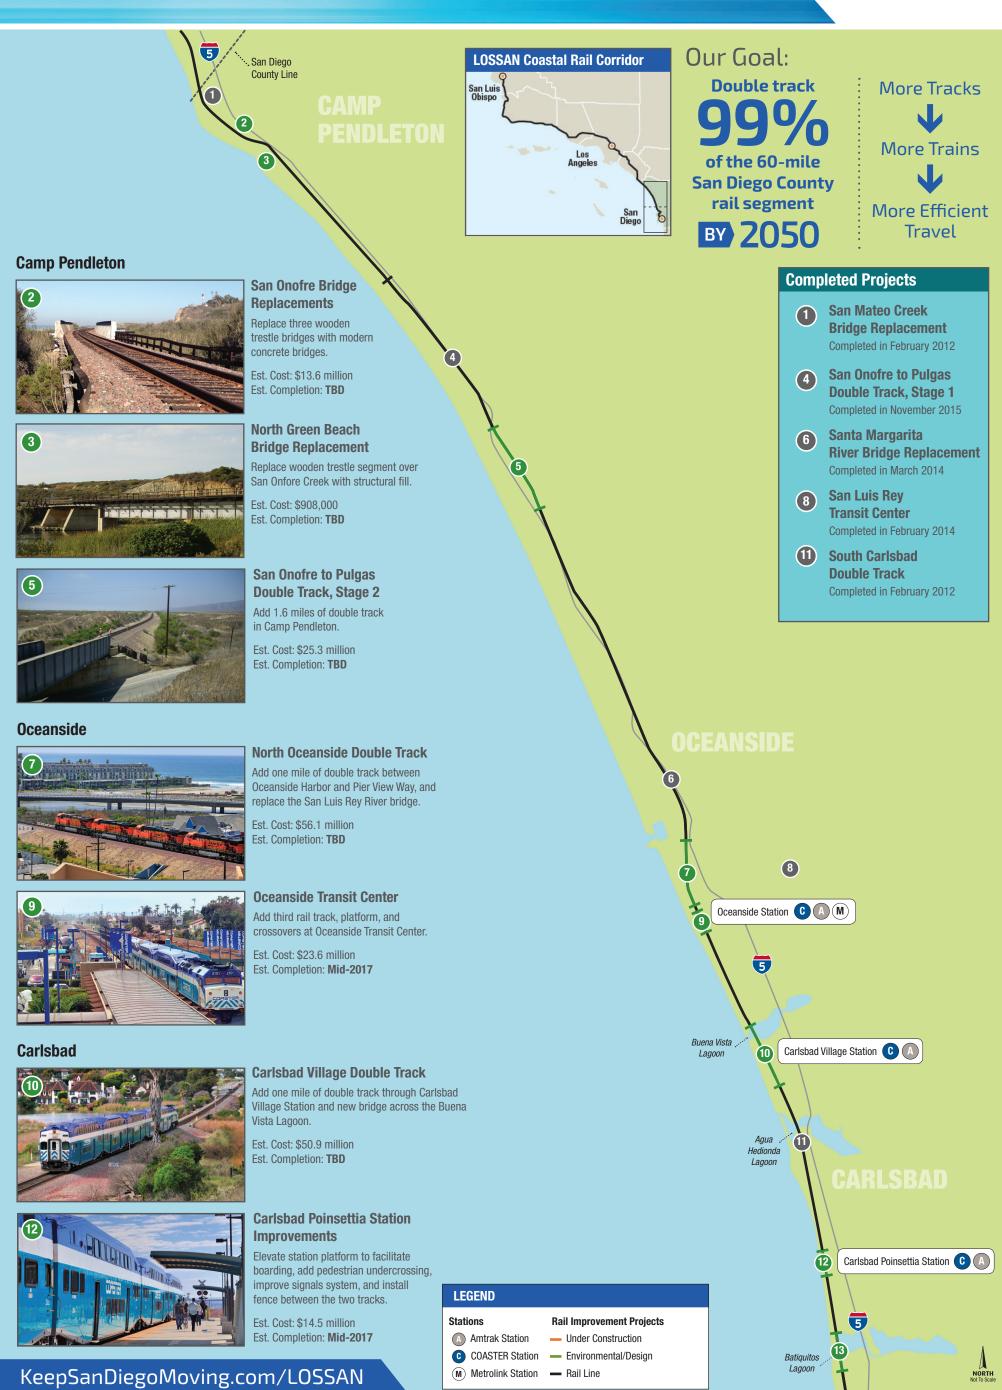

## Our Progress as of November 2015: Batiquitos **Encinitas** Lagoon **Batiquitos Lagoon 13**) 39.2 miles **Under Construction Double Track** Completed Add .75 miles of double track and 7.3 miles **Double Track** In Design replace wooden trestle bridge over 12% Batiquitos Lagoon. 7.1 miles **In Preliminary** Est. Cost: \$59.9 million Encinitas Station C (A) Engineering 12% Est. Completion: Mid-2019 65% 6.4 miles San Elijo Lagoon 10% Unfunded **Double Track** Add 1.5 miles of double track and replace bridge over the San Elijo Lagoon. San Elijo Est. Cost: \$75.7 million Lagoon Est. Completion: Early 2018 **Completed Projects** Solana Beach Station (C) **Santa Fe Pedestrian** Crossing Solana Beach/Del Mar 5 Completed in February 2013 San Dieguito Double Track and **Del Mar Bluffs Special Events Platform** Stabilization Add approximately two miles of double track from south of Completed in March 2012 Lomas Santa Fe Drive in Solana Beach to Del Mar, replace San Dieguito rail bridge, and construct new special events **Sorrento Valley** platform at Del Mar Fairgrounds. **Double Track** Est. Cost: \$179.2 million Completed in November 2015 Est. Completion: TBD **Sorrento to Miramar** Phase 1 San Diego Completed in March 2014 Sorrento Valley Station (C) (A) Los Peñasquitos Lagoon 18 **Tecolote/Washington Bridge Replacements** Crossovers Replace four wooden trestle bridges Completed in October 2013 with modern concrete bridges. Est. Cost: \$30.6 million Est. Completion: Mid-2017 **Sorrento to Miramar Phase 2** Add two miles of double track between I-805 and Miramar Road and realign sharp curves. Est. Cost: \$98.1 million Est. Completion: TBD 22 **Rose Canyon Bridge Replacements** Replace four wooden trestle bridges with modern concrete bridges. Est. Cost: \$14.5 million Est. Completion: **TBD** Mission Bay **Elvira to Morena Double Track** Add two miles of double track between SR 52 and Balboa Avenue, replace four wooden bridges, and provide new Old Town Station C A crossover at Control Point Rose. Est. Cost: \$95 million Est. Completion: Late 2018 San Diego River Bridge San Diego Add a mile of double track and replace 5 San Diego River Bridge. Est. Cost: \$82.4 million Est. Completion: Late 2017 Santa Fe Depot CA **LEGEND Stations Rail Improvement Projects** Amtrak Station Under Construction

COASTER Station

(M) Metrolink Station

Environmental/Design

Rail Line

KeepSanDiegoMoving.com/LOSSAN