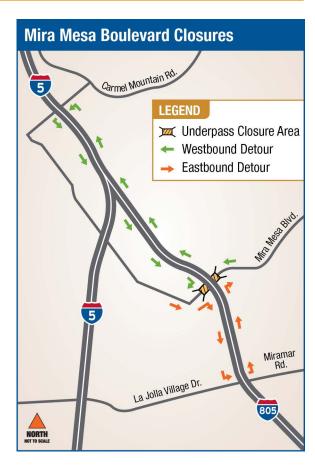

## Overnight Closures of Mira Mesa Boulevard at Interstate 805, April 24

Construction crews will close all lanes in both directions on Mira Mesa Boulevard at Interstate 805 (I-805) Thursday, April 24 from 9 p.m. until 5 a.m. The closure is required to restripe the traffic lanes to provide room to widen the I-805 bridge over Mira Mesa Boulevard.

Motorists traveling westbound on Mira Mesa Boulevard will be detoured to northbound I-805, then merged onto northbound Interstate 5 to Carmel Mountain Road. From Carmel Mountain Road, motorists will be directed to southbound I-805 to westbound Mira Mesa Boulevard. Motorists traveling eastbound on Mira Mesa Boulevard will be detoured to southbound I-805, then Miramar Road to northbound I-805 to eastbound Mira Mesa Boulevard. Electronic message signs are in place along Mira Mesa Boulevard and detour signs will be placed near the work area to assist motorists around the closure.