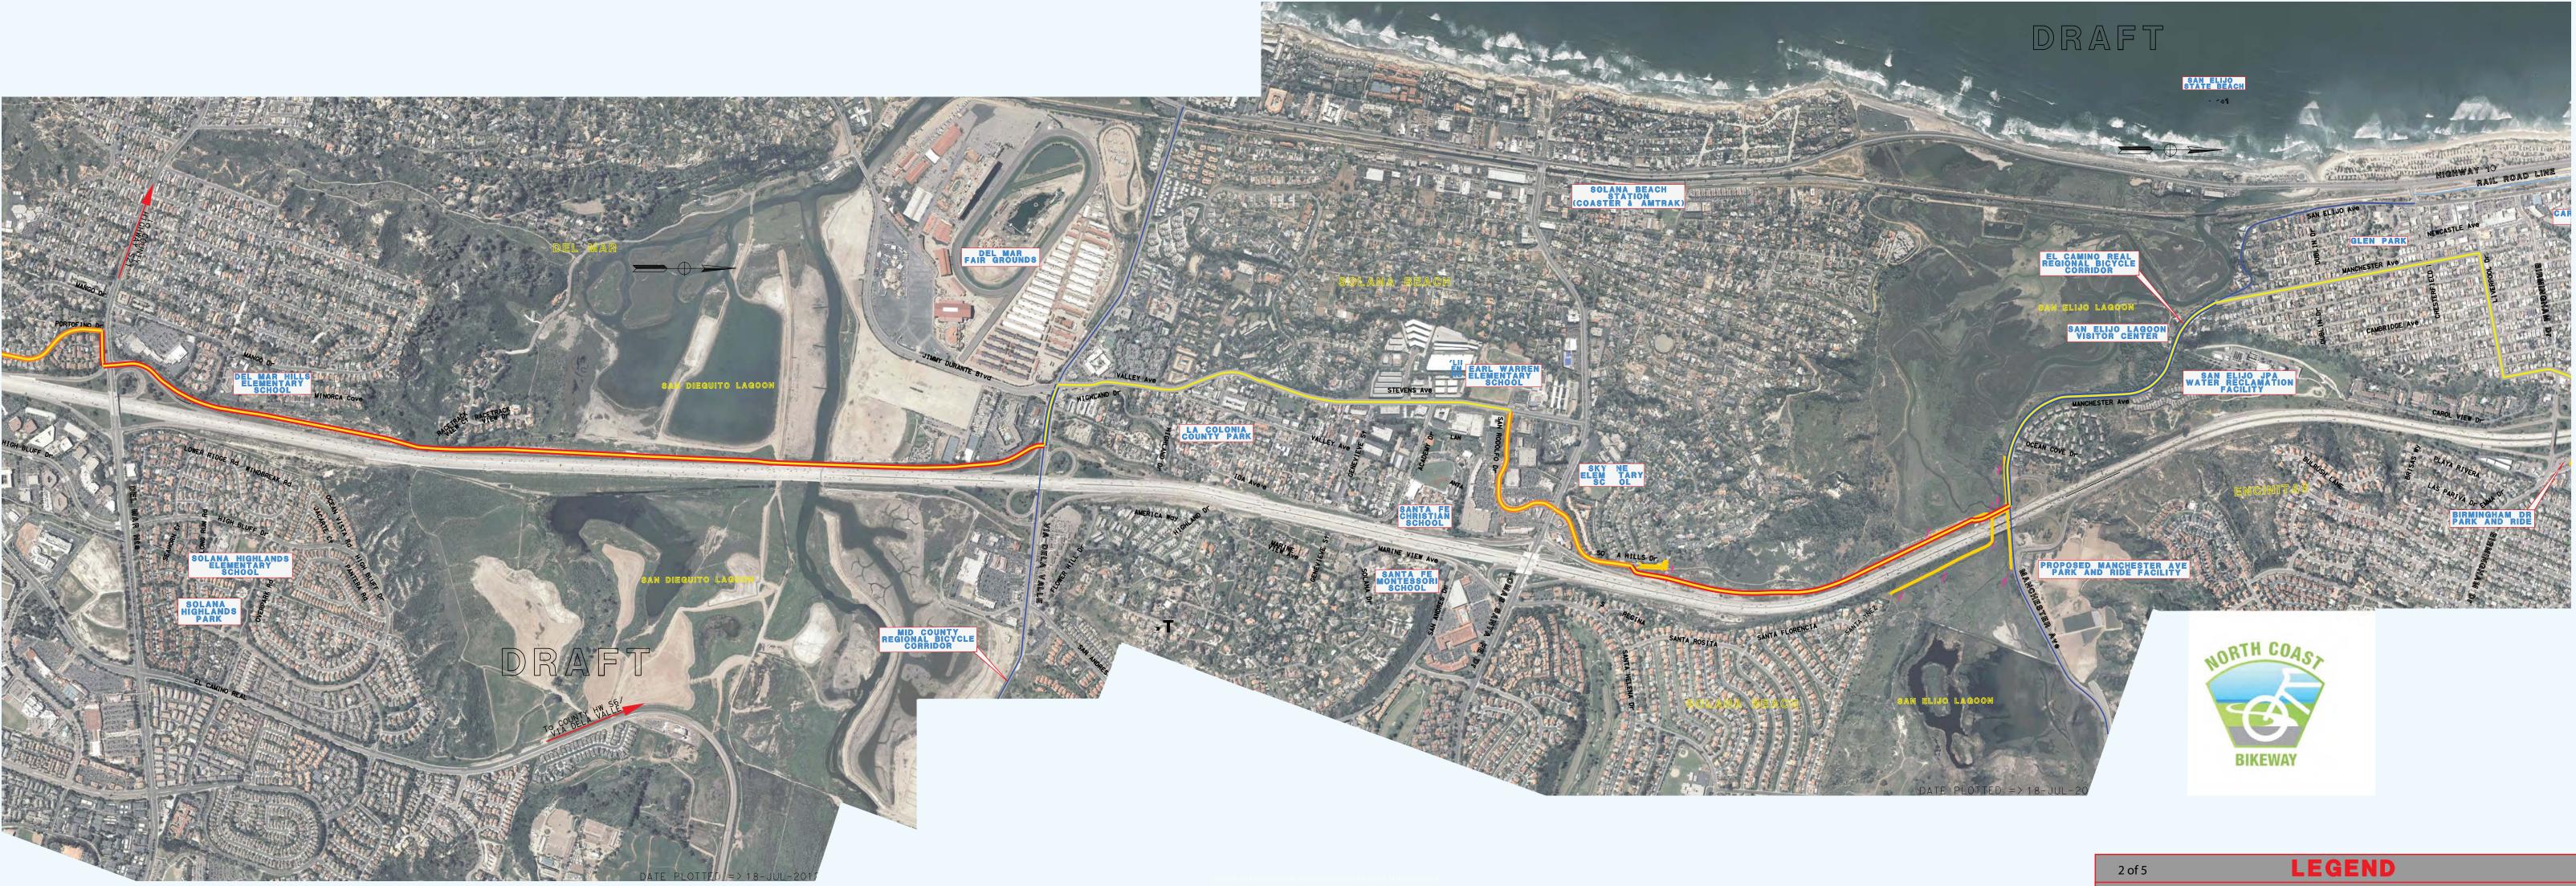

## Interstate 5 North Coast Bikeway

| 2 of 5 | LEGEND                                                                  |
|--------|-------------------------------------------------------------------------|
| $\sim$ | I-5 NORTH COAST BIKEWAY                                                 |
| ~      | I-5 NC BIKEWAY WITHIN CALTRANS<br>RIGHT OF WAY                          |
| ~~-    | I-5 NC BIKEWAY ALONG DESIGNATED<br>Local Bicycle Route                  |
| ~~     | I-5 NC BIKEWAY ALONG NON-DESIGNATED<br>LOCAL ROUTE                      |
| $\sim$ | I-5 NC BIKEWAY ALONG EXISTING<br>San Diego Regional Bicycle<br>Corridor |
| ~~-    | I-5 NC BIKEWAY ALONG PROPOSED<br>San Diego Regional Bicycle<br>Corridor |
| $\sim$ | I-5 NORTH COAST CORRIDOR PROJECT<br>Proposed trails                     |