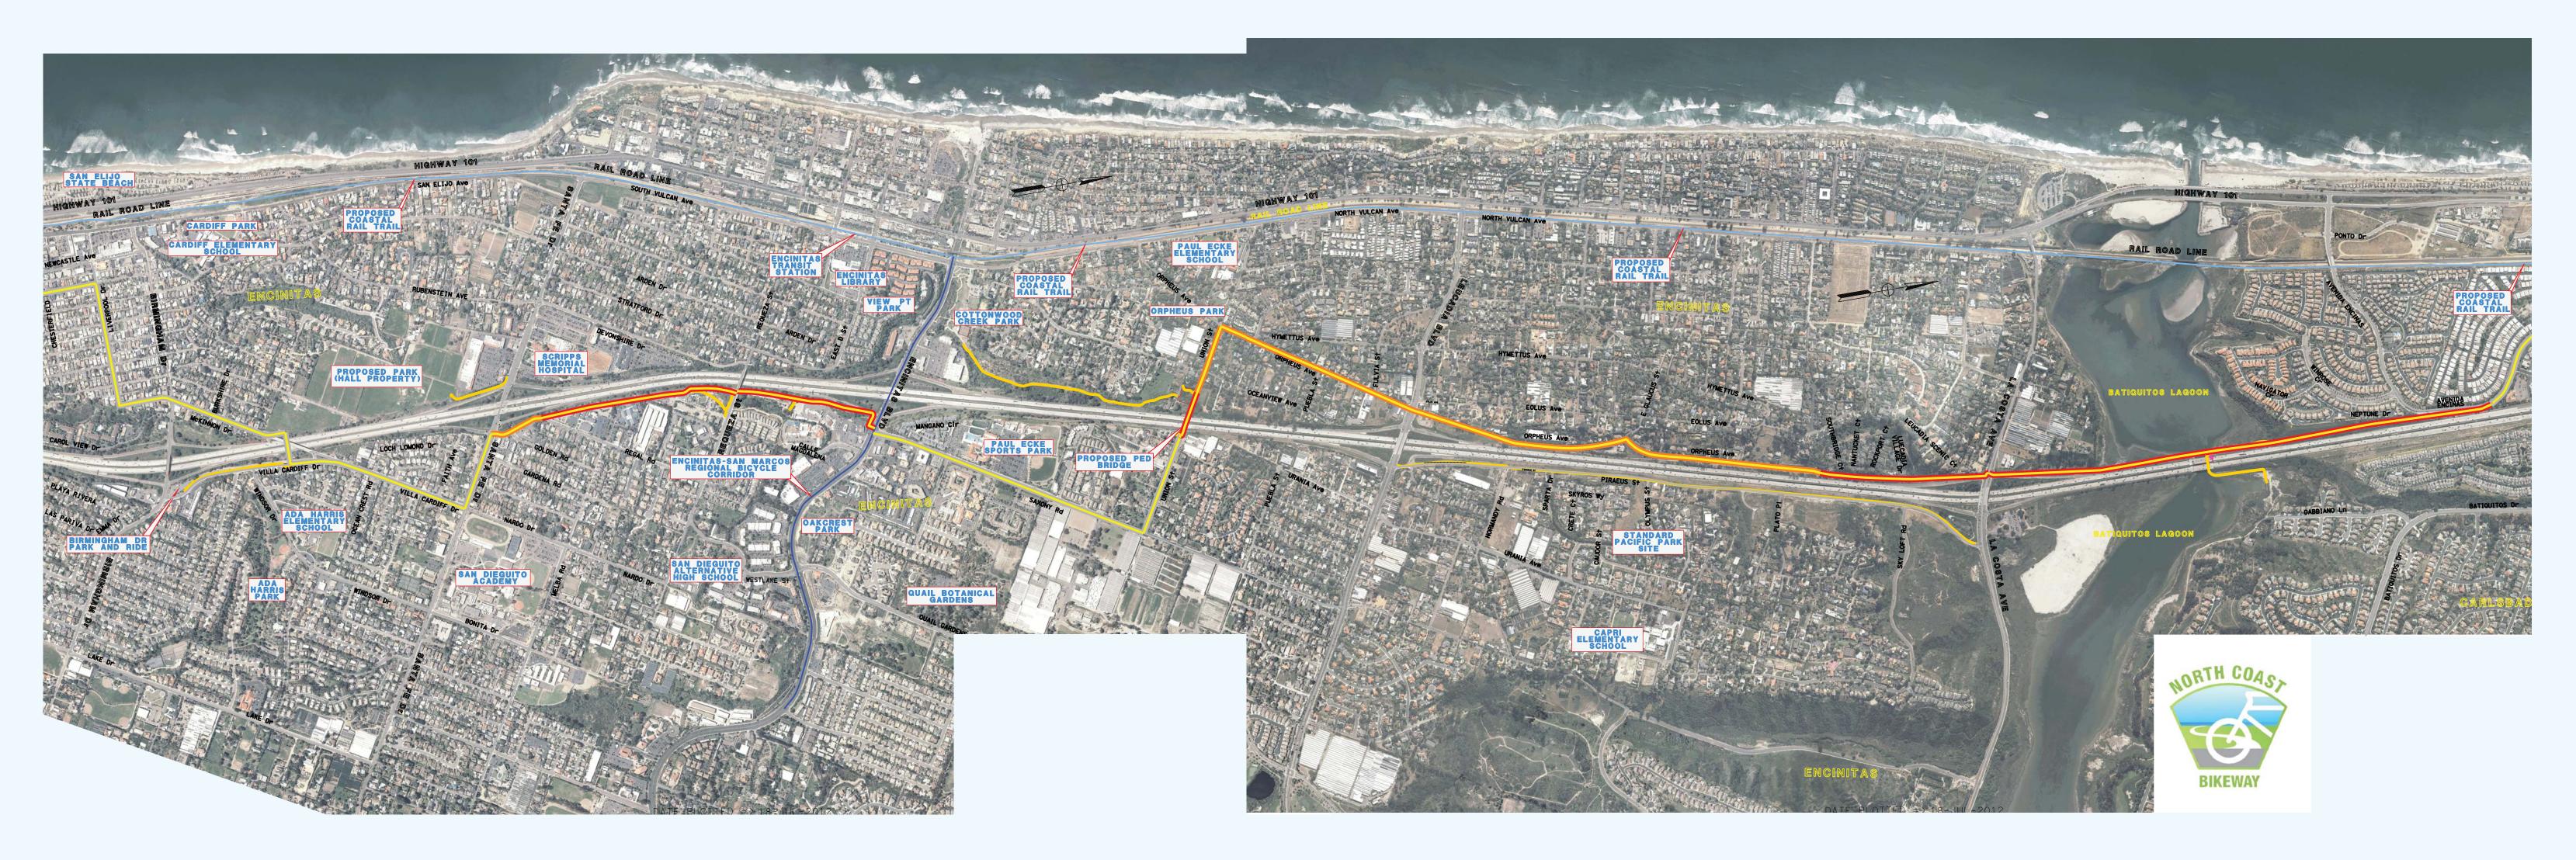

## Interstate 5 North Coast Bikeway

| 3 of 5 | LEGEND                                                                  |
|--------|-------------------------------------------------------------------------|
|        | I-5 NORTH COAST BIKEWAY                                                 |
|        | I-5 NC BIKEWAY WITHIN CALTRANS<br>RIGHT OF WAY                          |
|        | I-5 NC BIKEWAY ALONG DESIGNATED<br>LOCAL BICYCLE ROUTE                  |
|        | I-5 NC BIKEWAY ALONG NON-DESIGNATED<br>LOCAL ROUTE                      |
|        | I-5 NC BIKEWAY ALONG EXISTING<br>San diego regional bicycle<br>corridor |
|        | I-5 NC BIKEWAY ALONG PROPOSED<br>San Diego Regional Bicycle<br>Corridor |
|        | I-5 NORTH COAST CORRIDOR PROJECT<br>PROPOSED TRAILS                     |