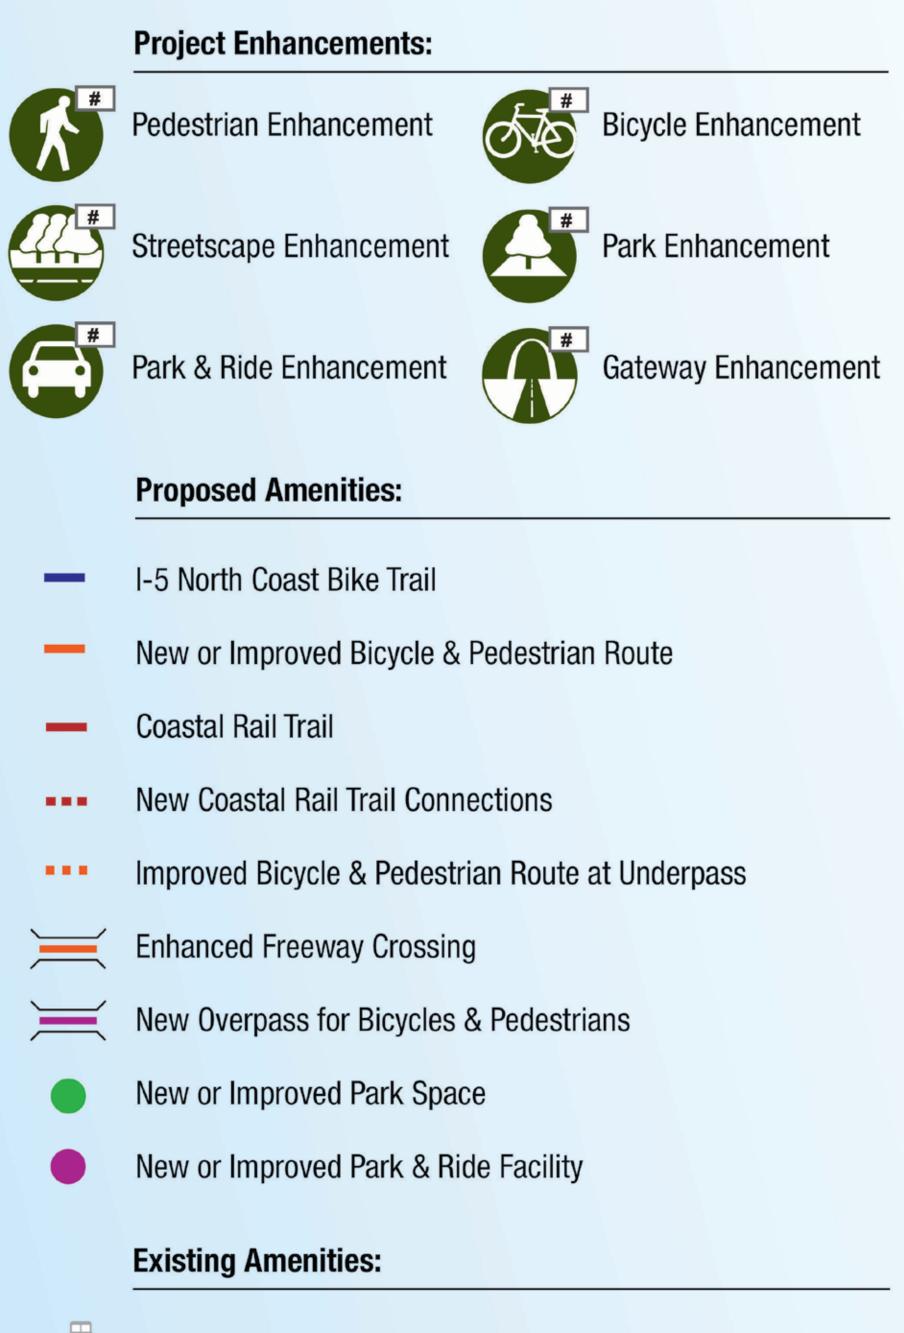

### **Enhancing Your Community** Oceanside

**Project Enhancements:** 

Streetscape Enhancement

Park & Ride Enhancement Gateway Enhancement

### **Proposed Amenities:**

- I-5 North Coast Bike Trail
- New or Improved Bicycle & Pedestrian Route
- Coastal Rail Trail
- New Coastal Rail Trail Connections
- Improved Bicycle & Pedestrian Route at Underpass .....
- Enhanced Freeway Crossing
- New Overpass for Bicycles & Pedestrians 三
  - New or Improved Park Space
  - New or Improved Park & Ride Facility

### **Existing Amenities:**

- Coaster/Amtrak Rail Line & Stations
- Sprinter Rail Line & Stations