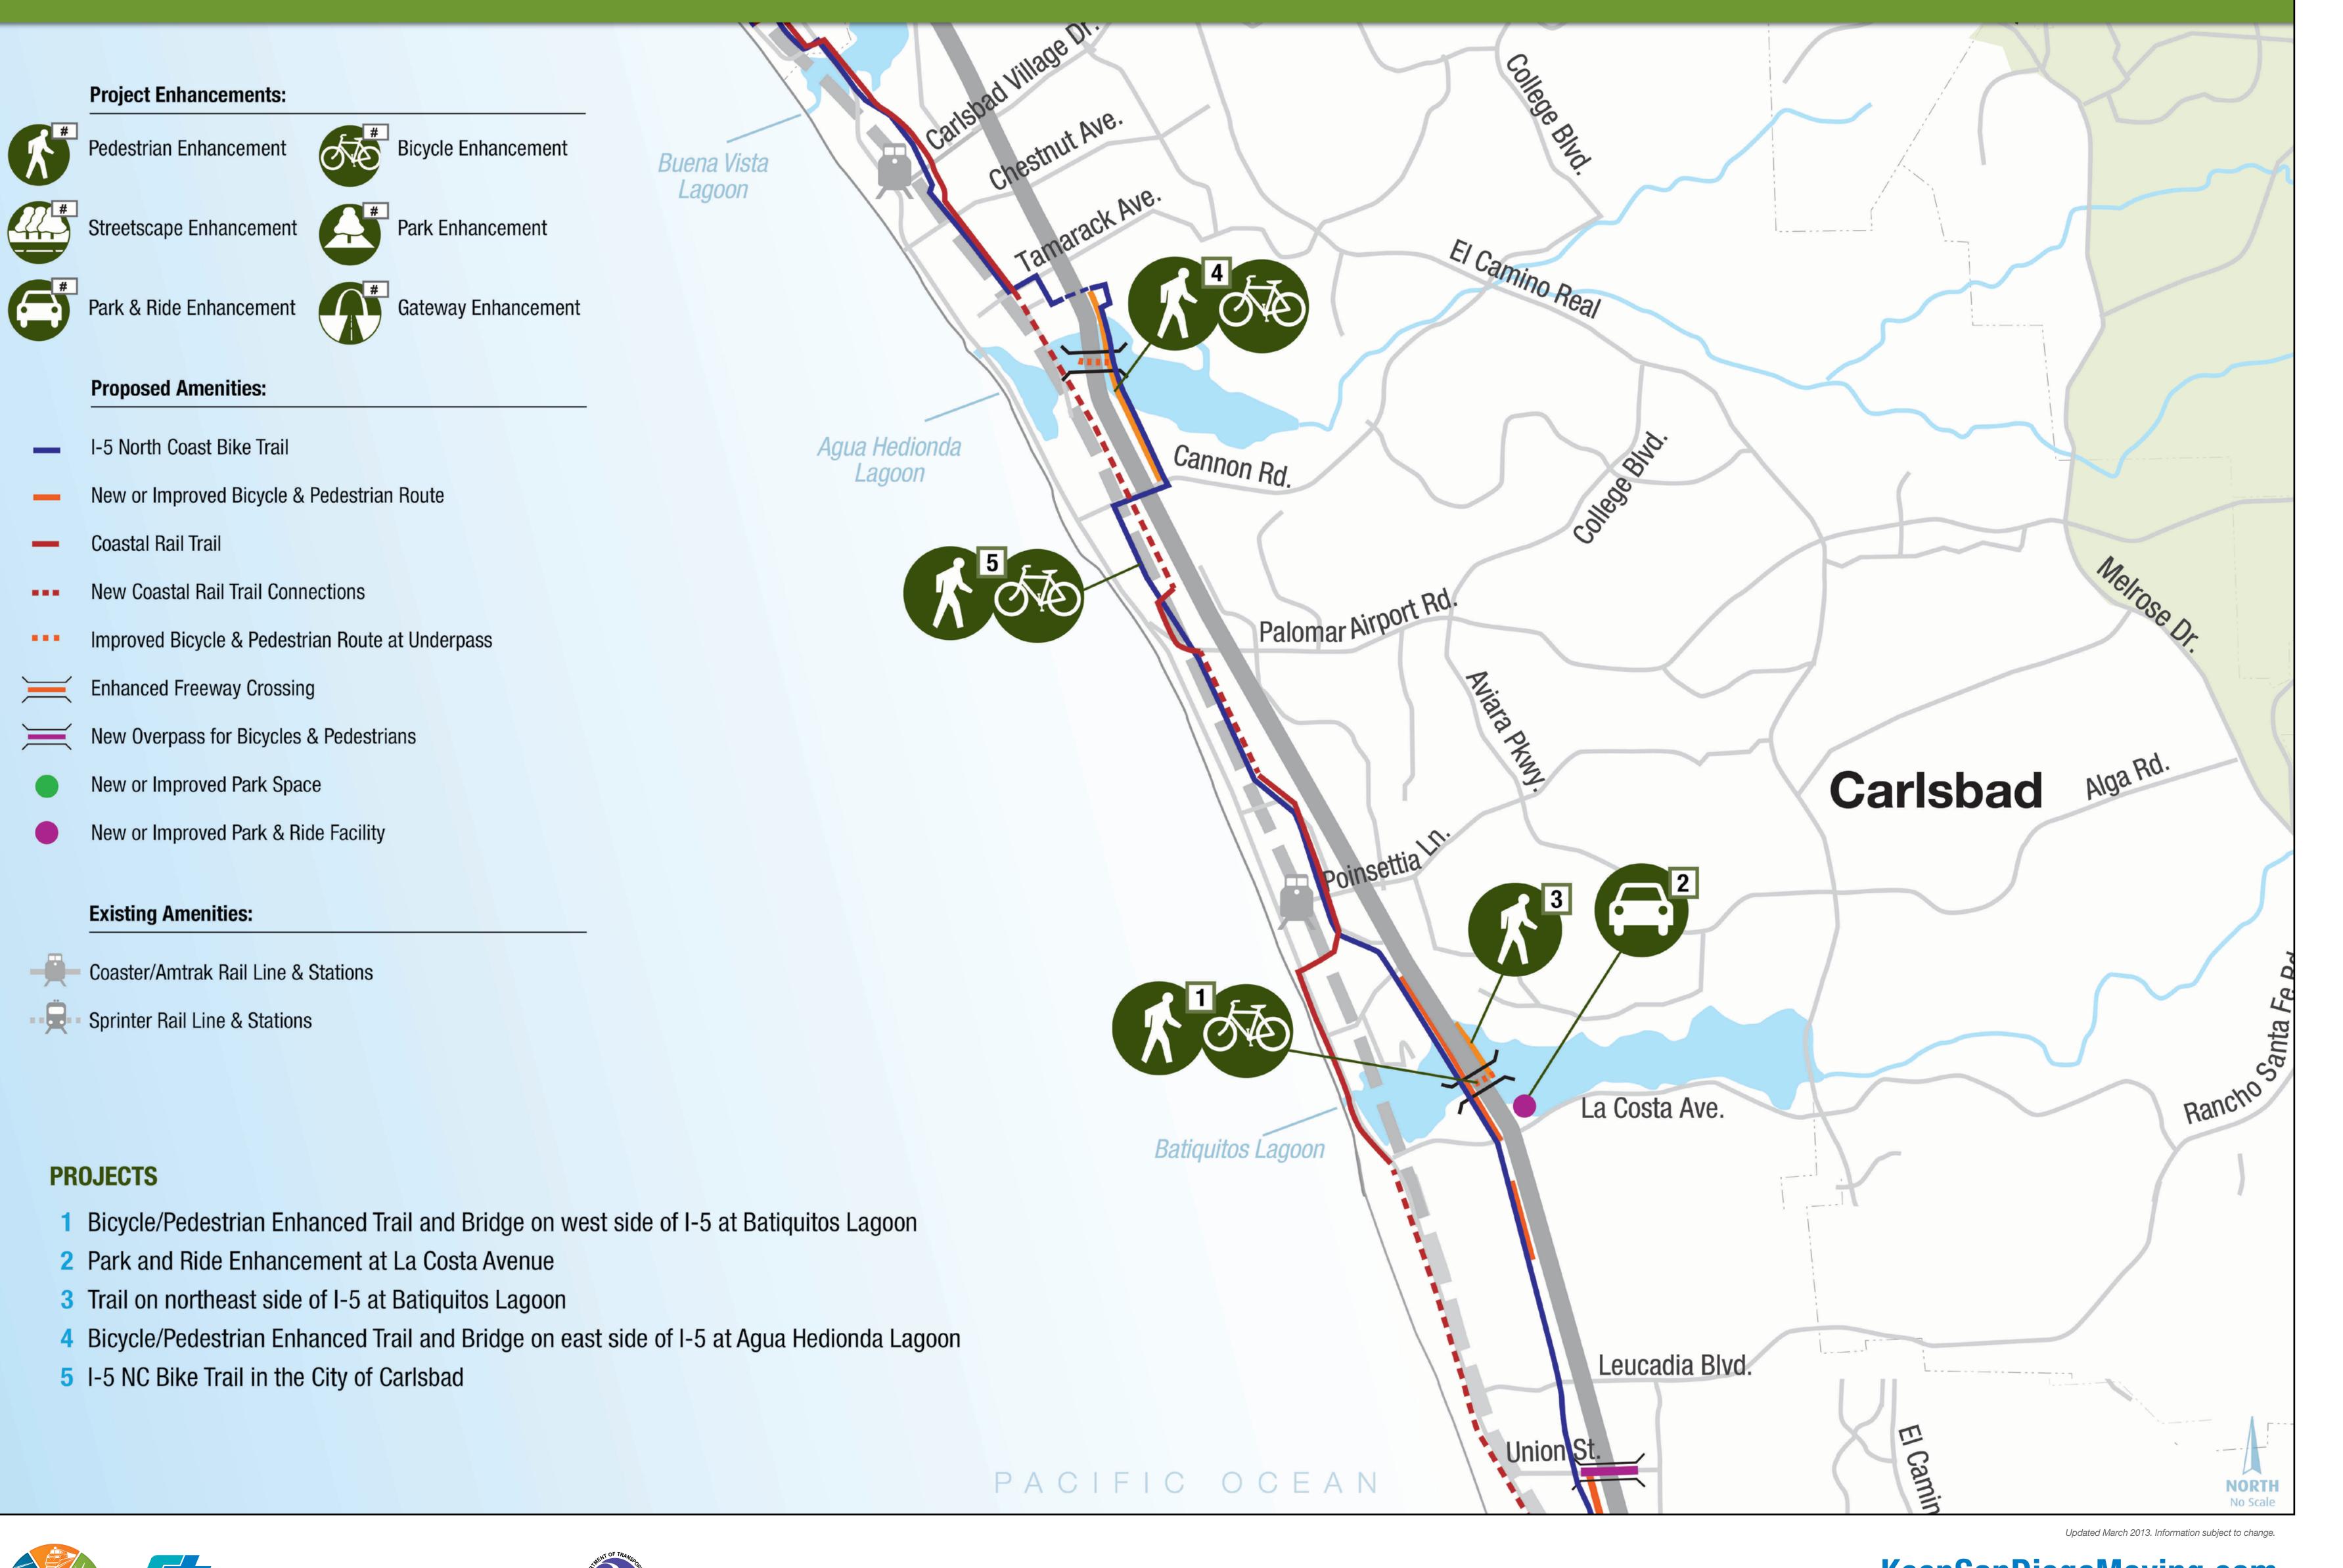

### **Enhancing Your Community** Carlsbad

### **Proposed Amenities:**

- I-5 North Coast Bike Trail
- New or Improved Bicycle & Pedestrian Route
- Coastal Rail Trail
- New Coastal Rail Trail Connections
- Improved Bicycle & Pedestrian Route at Underpass .....
- Enhanced Freeway Crossing
- New Overpass for Bicycles & Pedestrians 三
  - New or Improved Park Space
  - New or Improved Park & Ride Facility

### **Existing Amenities:**

- Coaster/Amtrak Rail Line & Stations
- Sprinter Rail Line & Stations