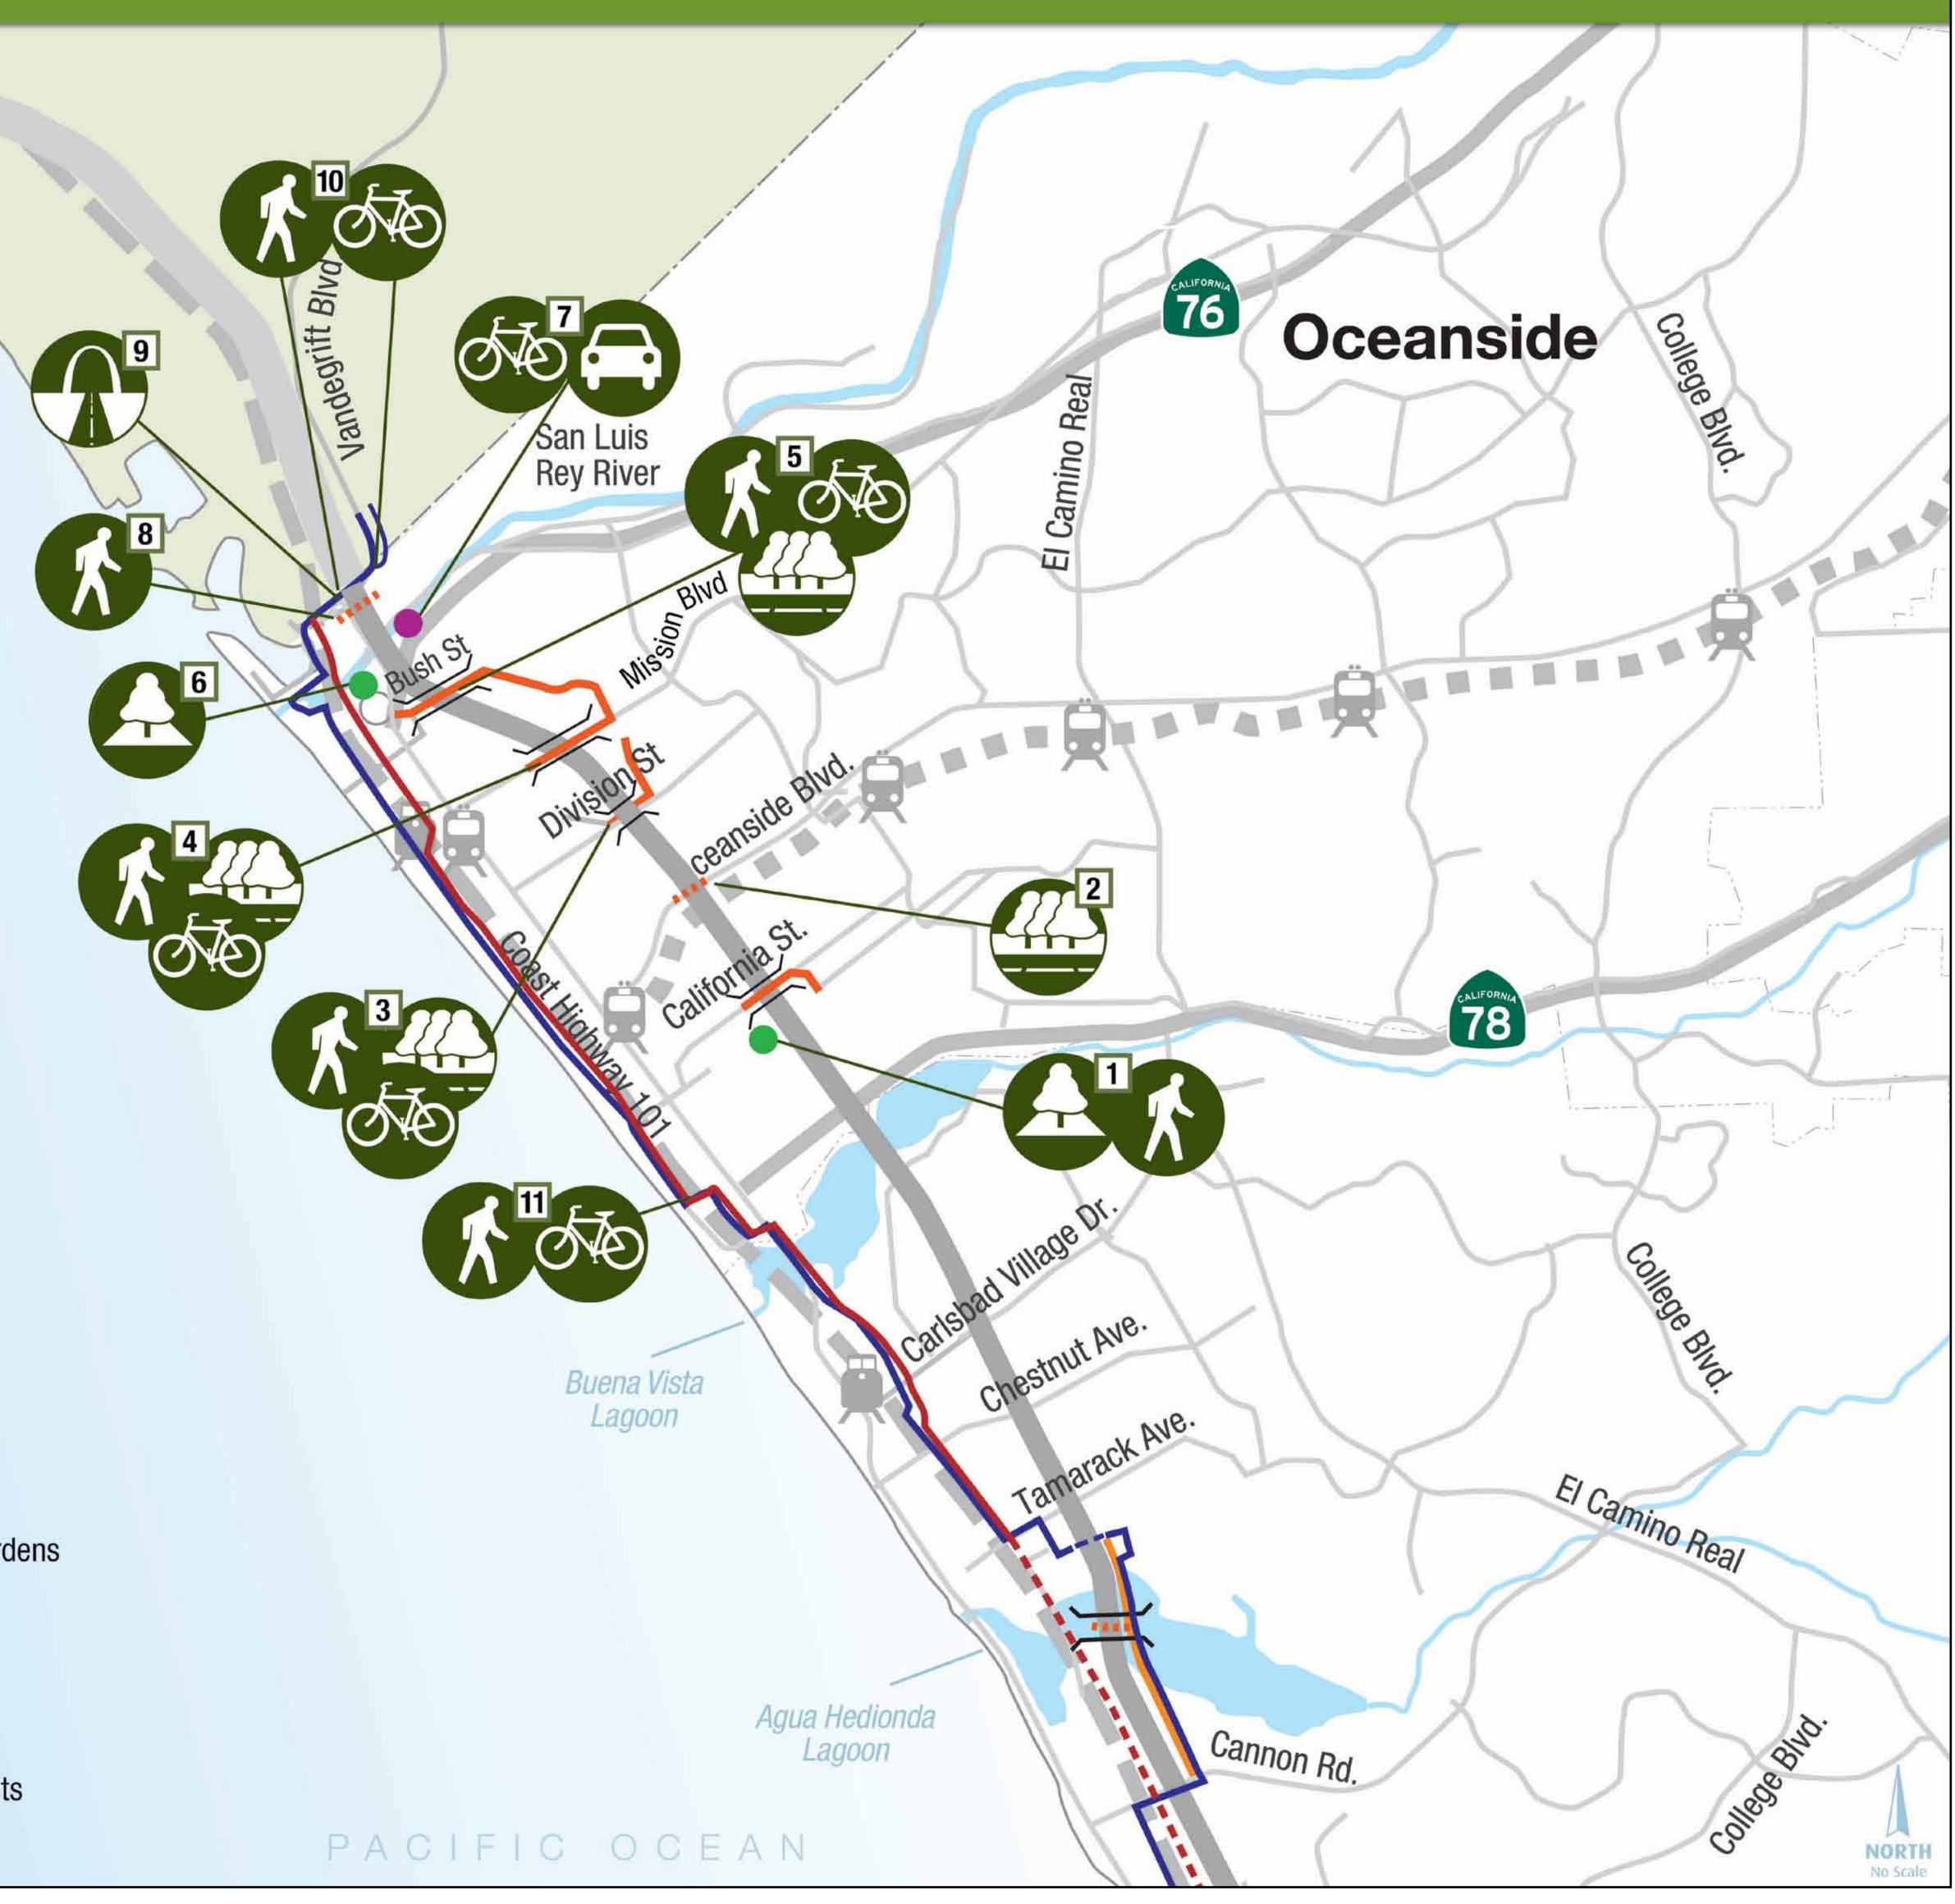

### **Enhancing Your Community** Oceanside

**Project Enhancements:** 

Streetscape Enhancement

Park & Ride Enhancement Gateway Enhancement

### **Proposed Amenities:**

- I-5 North Coast Bike Trail
- New or Improved Bicycle & Pedestrian Route
- Coastal Rail Trail
- New Coastal Rail Trail Connections
- Improved Bicycle & Pedestrian Route at Underpass .....
- Enhanced Freeway Crossing
- New Overpass for Bicycles & Pedestrians 三
  - New or Improved Park Space
  - New or Improved Park & Ride Facility

### **Existing Amenities:**

- Coaster/Amtrak Rail Line & Stations
- Sprinter Rail Line & Stations

### PROJECTS

- Pocket Park and Pedestrian Path at California Street
- 2 Oceanside Blvd Pedestrian Streetscape Enhancement
- **3** Division Street Bicycle/Pedestrian Enhancements
- Mission Avenue Bicycle/Pedestrian Enhancements
- **5** Bush Street Bicycle/Pedestrian Enhancements and Community Gardens
- Community Open Space Park and/or Community Gardens
- SR-76 Underpass: New Parking and Trailhead
- 8 Pedestrian Underpass Improvements north of San Luis Rey River
- **9** Regional Gateway Feature at Harbor Drive
- 10 Harbor Drive/Camp Pendleton Pedestrian and Bicycle Enhancements
- **11** I-5 NC Bike Trail in the City of Oceanside