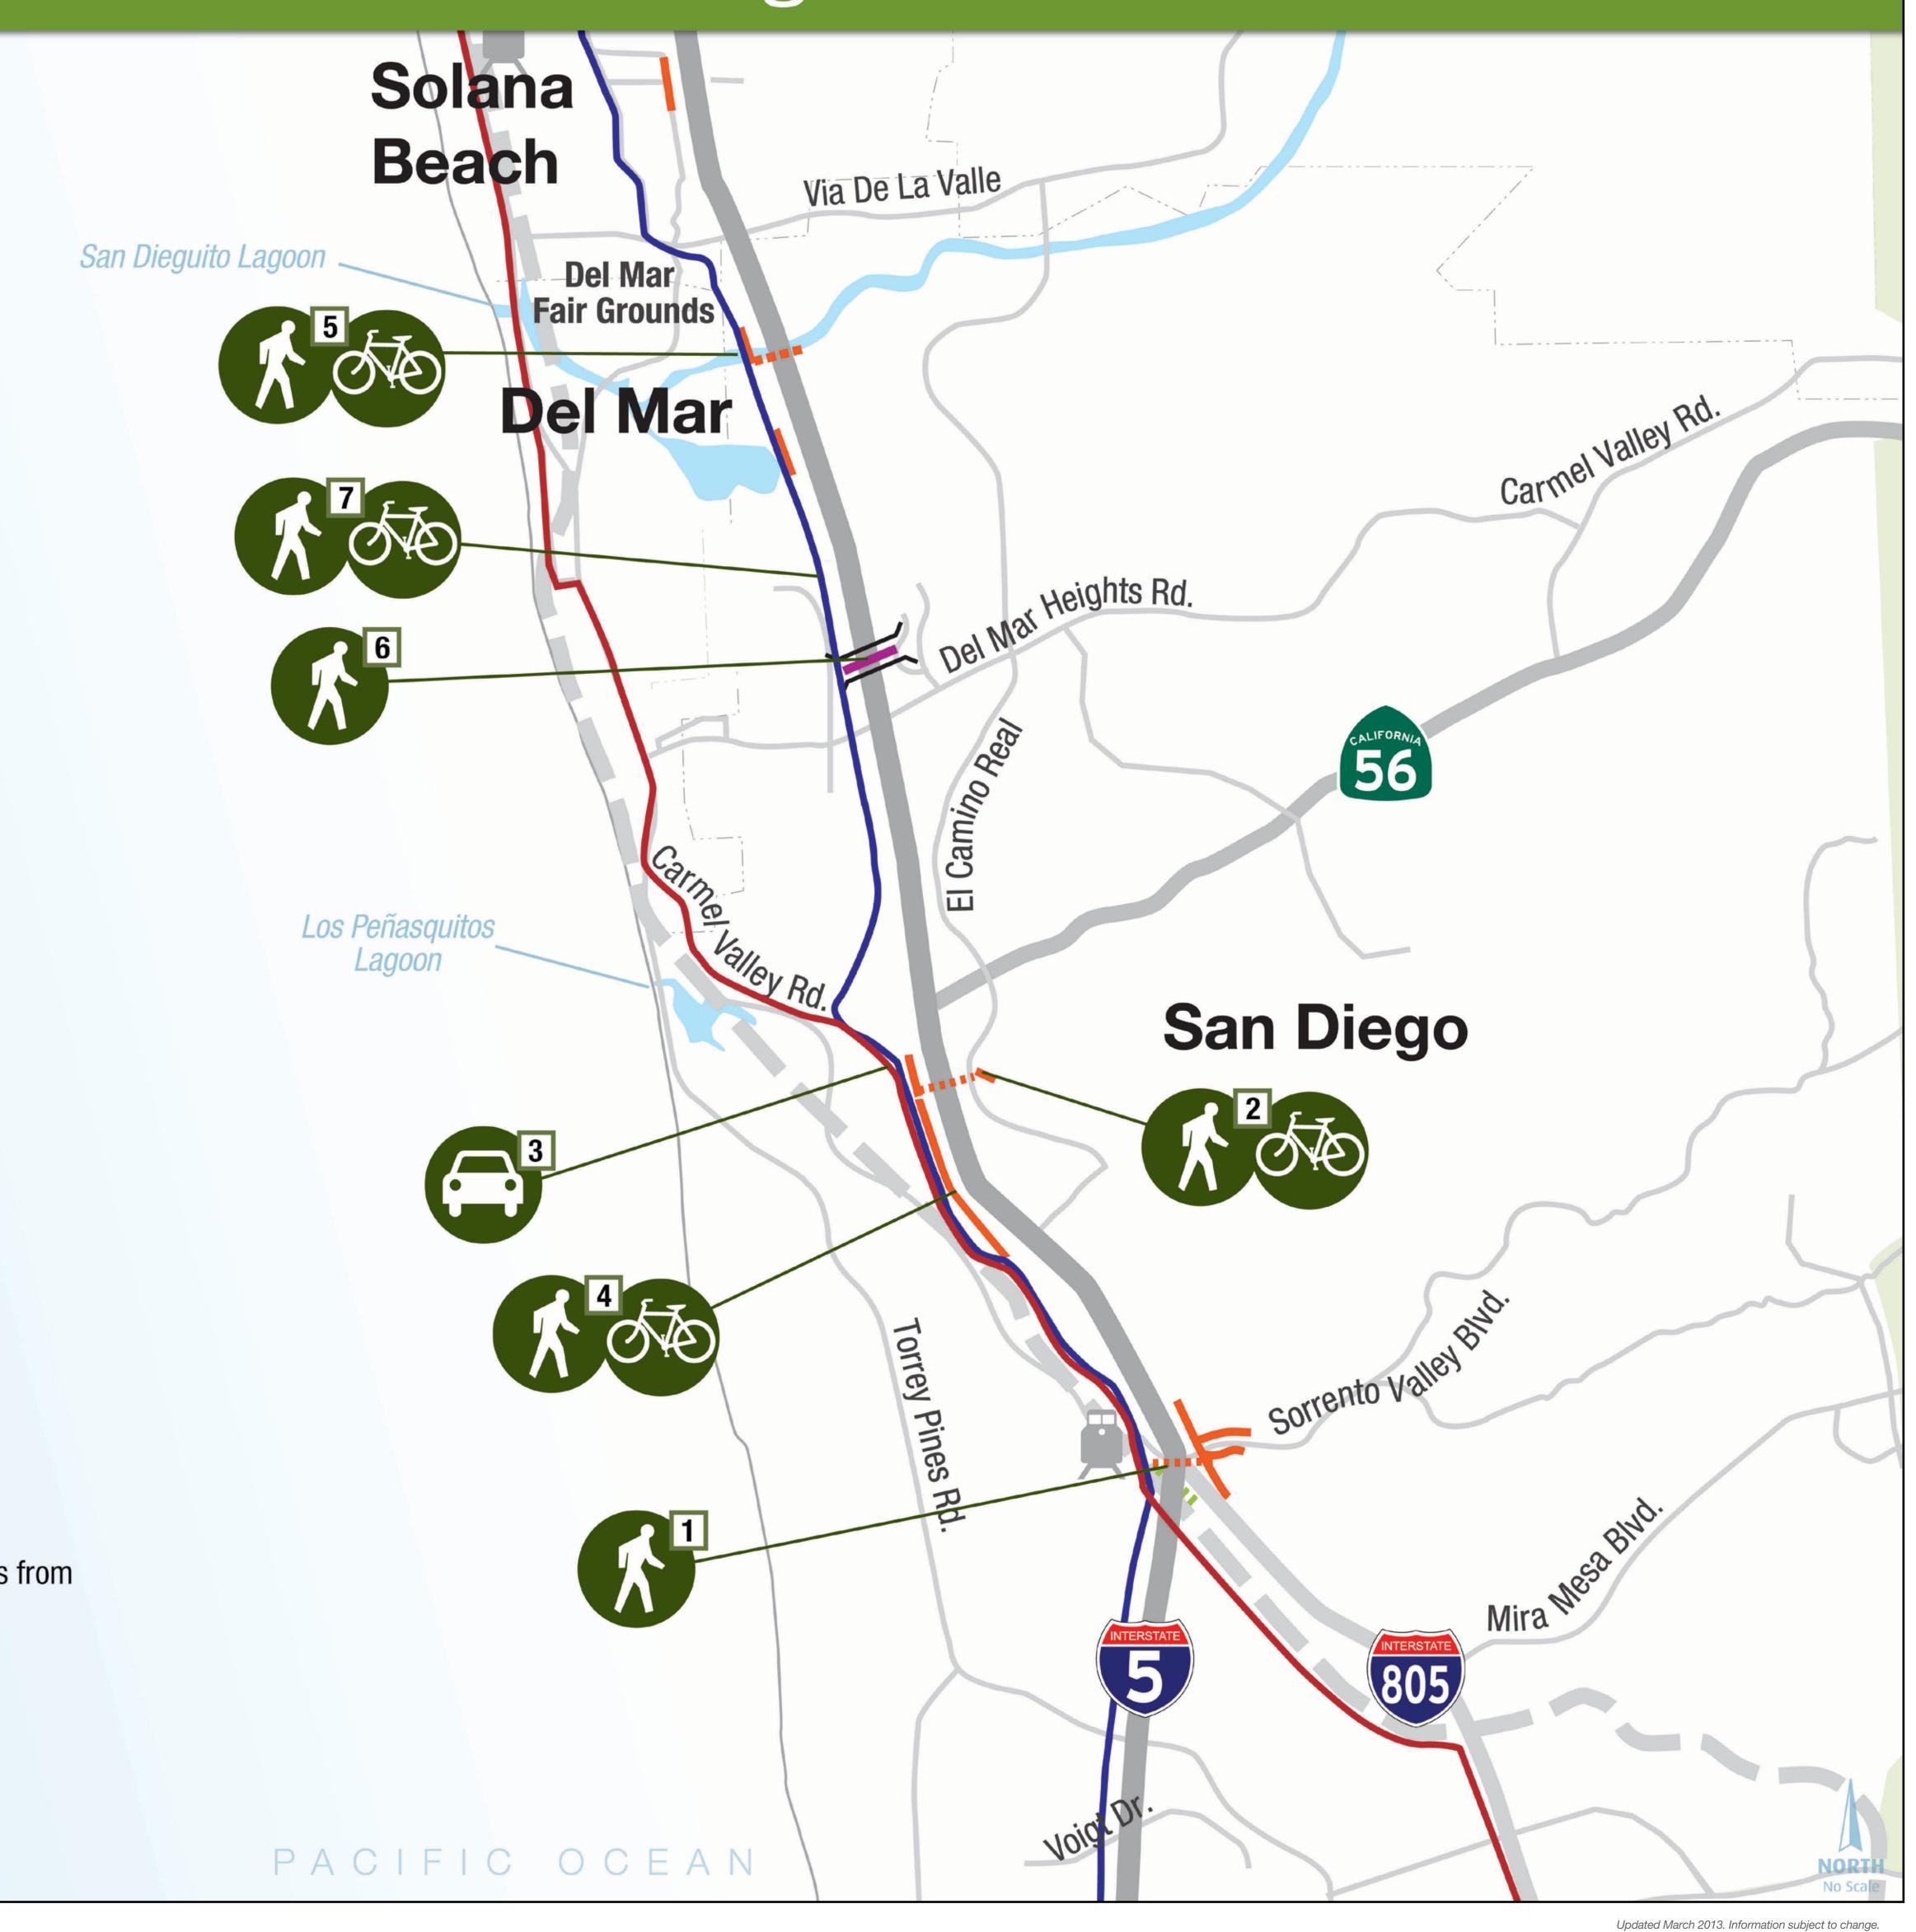

# **Enhancing Your Community** Del Mar – San Diego

- New Overpass for Bicycles & Pedestrians
  - New or Improved Park Space
  - New or Improved Park & Ride Facility

### **Existing Amenities:**

- Coaster/Amtrak Rail Line & Stations
- Sprinter Rail Line & Stations

### PROJECTS

- Peñasquitos Creek Trail Connection
- 2 Carmel Valley Bicycle/Pedestrian Enhanced Trail Connection
- **3** Enhanced Park and Ride at Carmel Valley Road
- 4 Old Sorrento Valley Road Bicycle/Pedestrian Enhanced Trail Connections from Carmel Valley Road to Carmel Mountain Road
- 5 Bicycle/Pedestrian Enhanced Trail and Bridge on west side of I-5 at San Dieguito Lagoon
- 6 Pedestrian Overpass Connection north of Del Mar Heights Road
- 7 I-5 NC Bike Trail in the City of San Diego