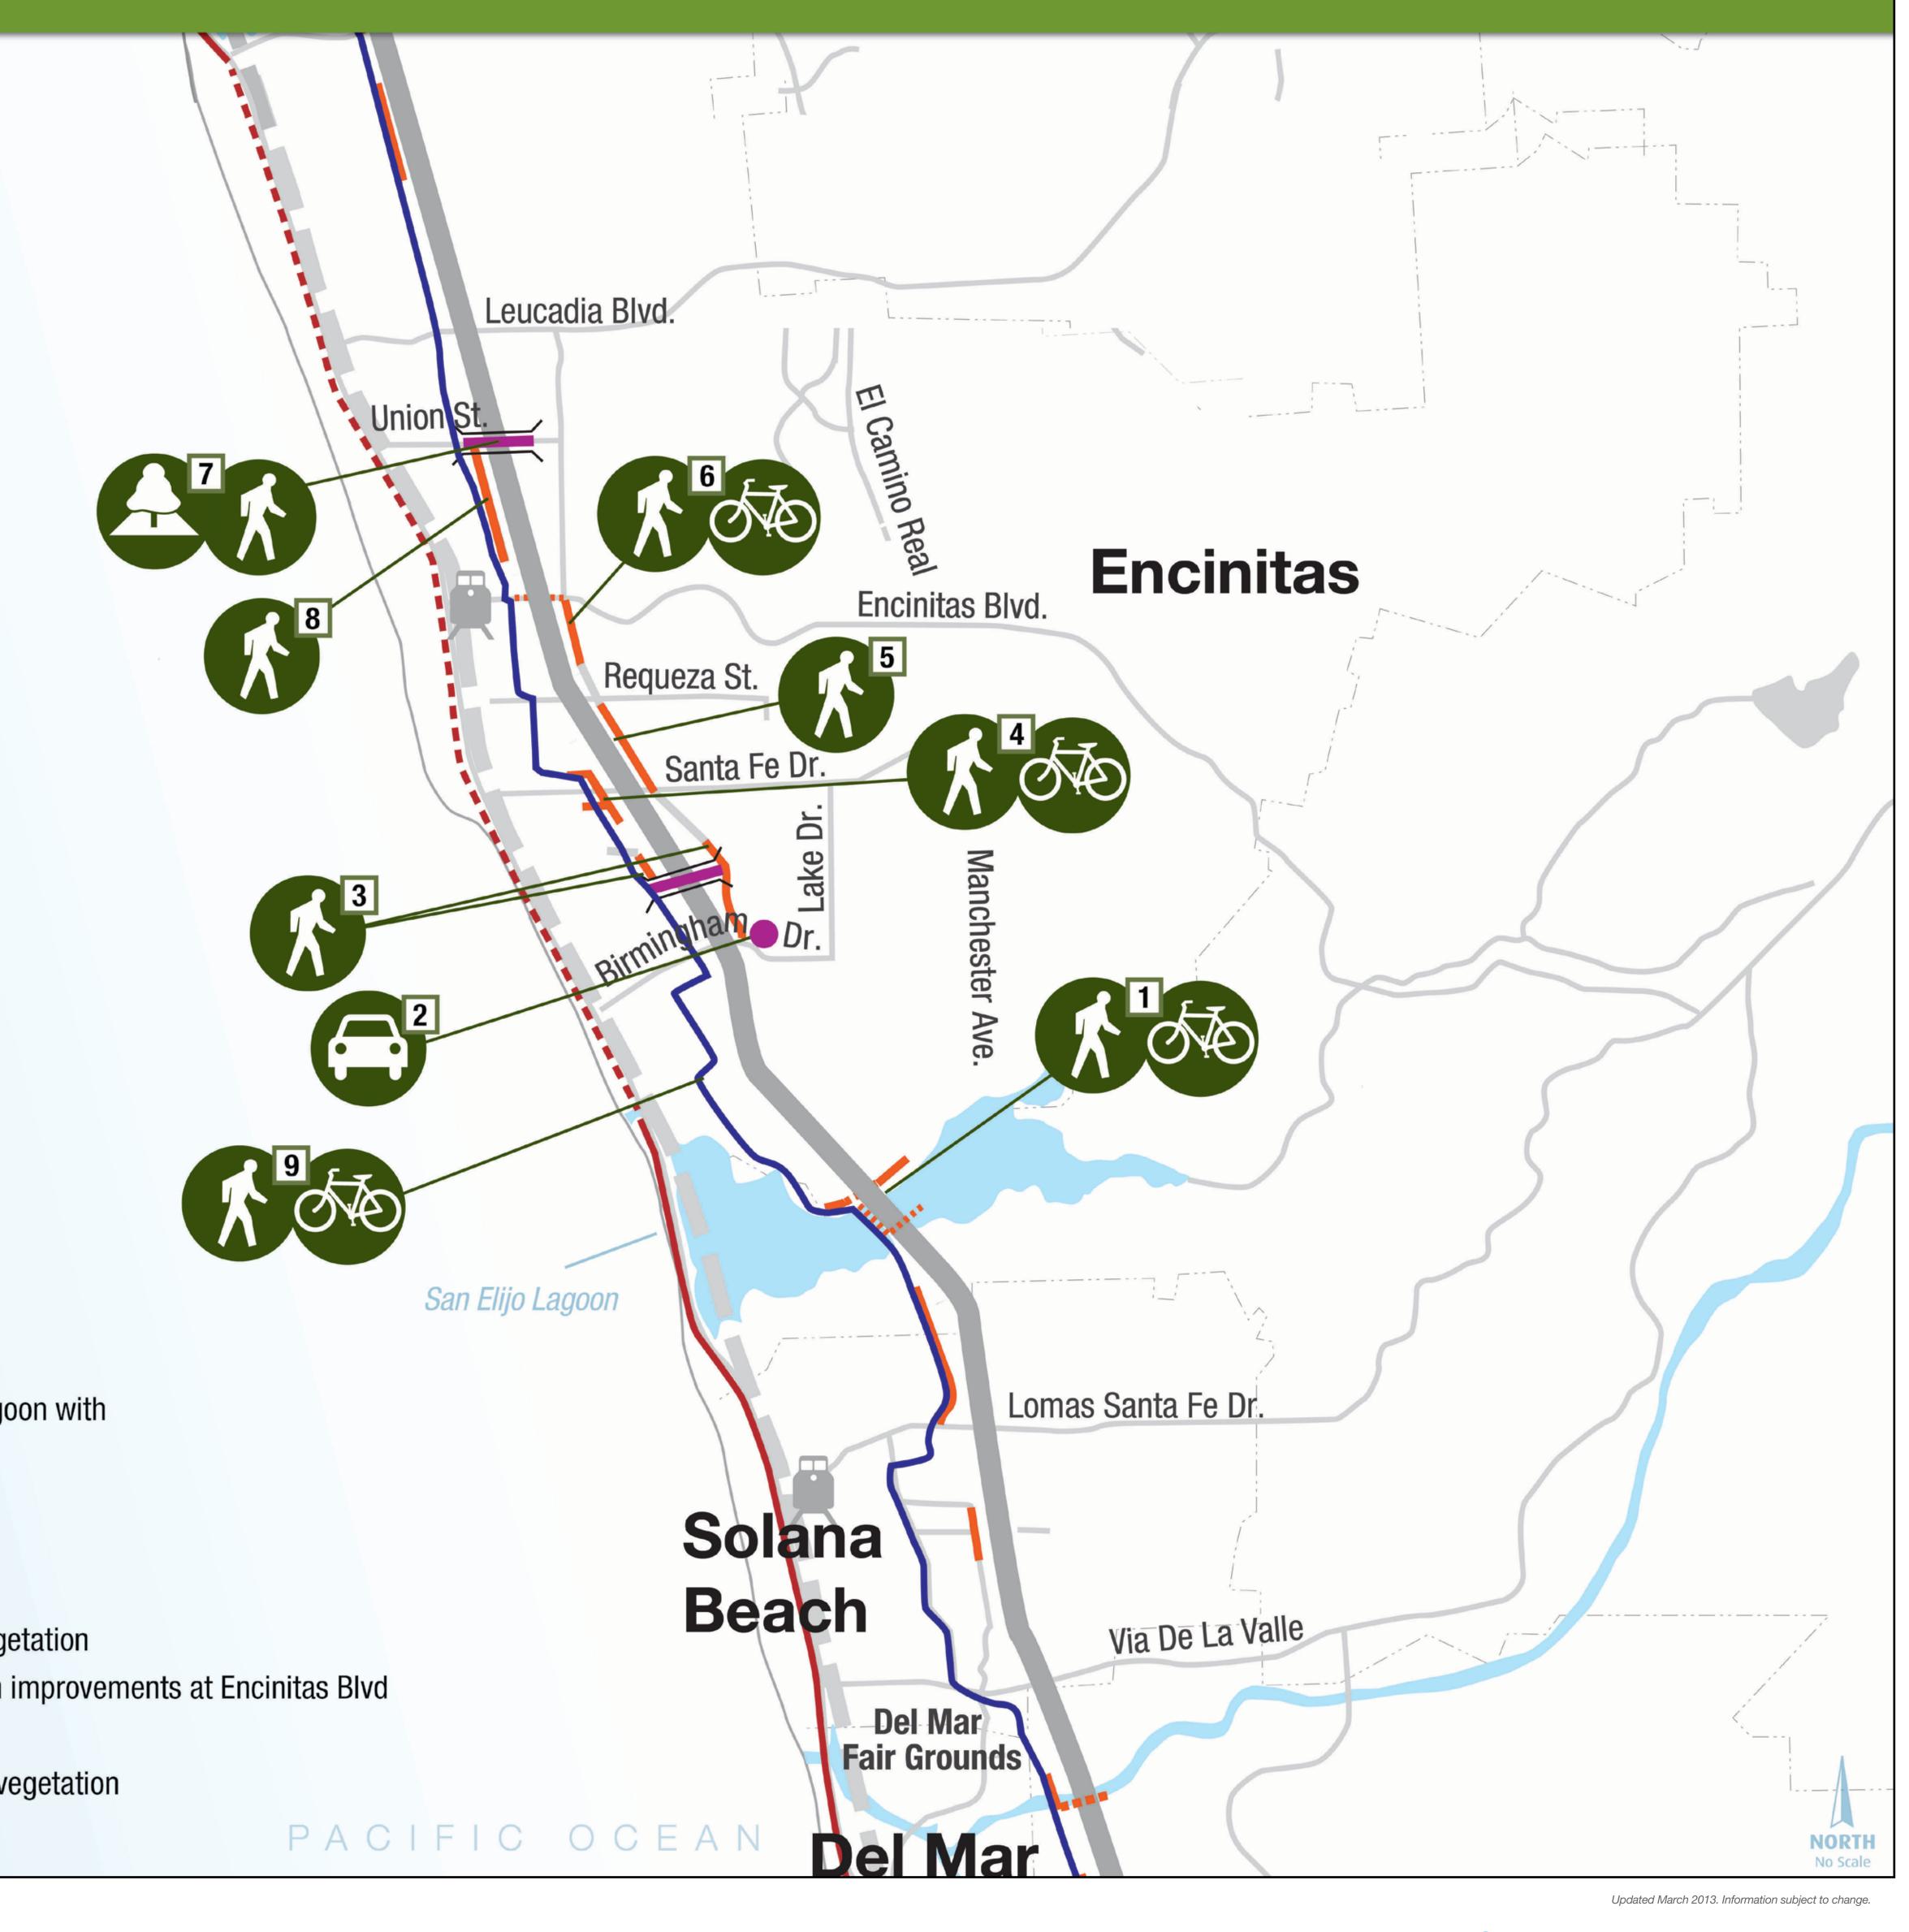

# Encinitas

- Coaster/Amtrak Rail Line & Stations
- Sprinter Rail Line & Stations

### PROJECTS

- 1 Bicycle/Pedestrian Enhanced Trail on both sides of I-5 at San Elijo Lagoon with Bridge connection to Manchester Ave
- 2 Park & Ride Enhancements at Birmingham
- **3** Villa Cardiff Drive & Mackinnon Bridge Enhancements
- 4 Hall Property Park Trail Connecting to Santa Fe Dr.
- 5 Trail Connecting Santa Fe Drive to Requeza Street with Wetland Revegetation
- 6 Trail Connecting Requeza Street to Encinitas Blvd and bike/pedestrian improvements at Encinitas Blvd
- 7 Union Street Pedestrian Overpass
- 8 Cottonwood Creek Park to Union St. Trail Connection with Wetland Revegetation
- 9 I-5 NC Bike Trail in the City of Encinitas