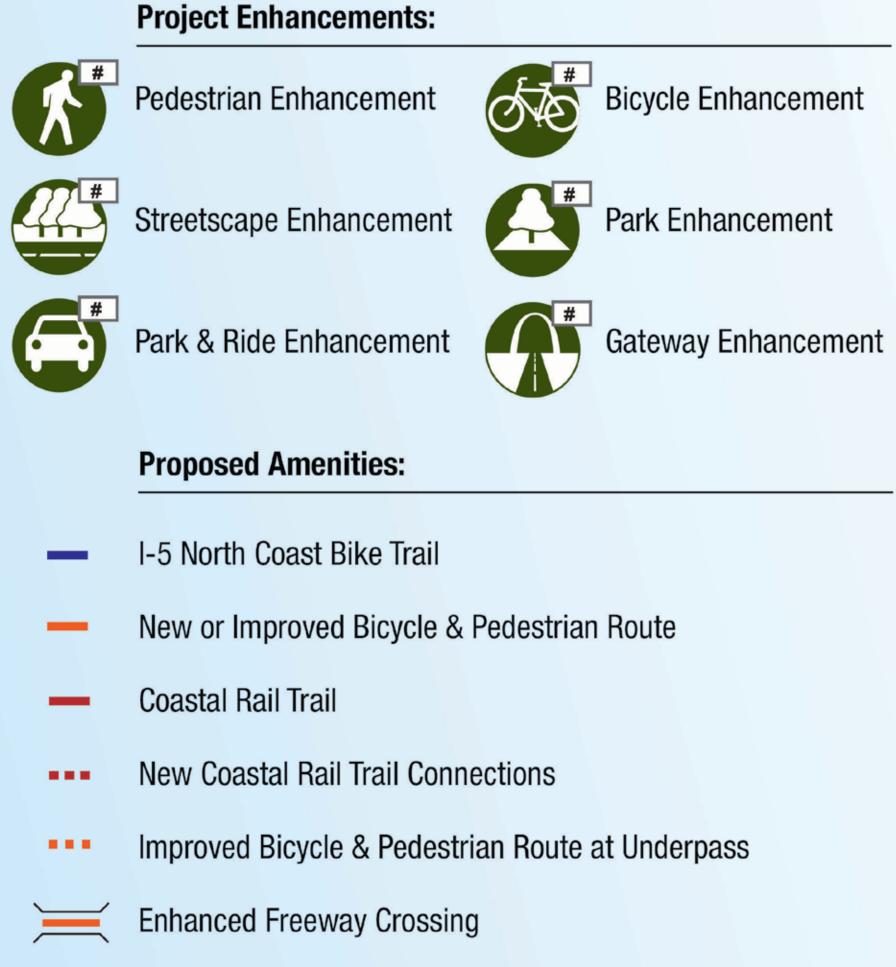

### **Proposed Amenities:**

- I-5 North Coast Bike Trail
- New or Improved Bicycle & Pedestrian Route
- Coastal Rail Trail
- New Coastal Rail Trail Connections
- Improved Bicycle & Pedestrian Route at Underpass .....
- Enhanced Freeway Crossing
- New Overpass for Bicycles & Pedestrians 三
  - New or Improved Park Space
  - New or Improved Park & Ride Facility

### **Project Enhancements:**

Park & Ride Enhancement Gateway Enhancement

#### **Proposed Amenities:**

- I-5 North Coast Bike Trail
- New or Improved Bicycle & Pedestrian Route
- Coastal Rail Trail
- New Coastal Rail Trail Connections
- Improved Bicycle & Pedestrian Route at Underpass
- Enhanced Freeway Crossing
- New Overpass for Bicycles & Pedestrians
  - New or Improved Park Space
  - New or Improved Park & Ride Facility