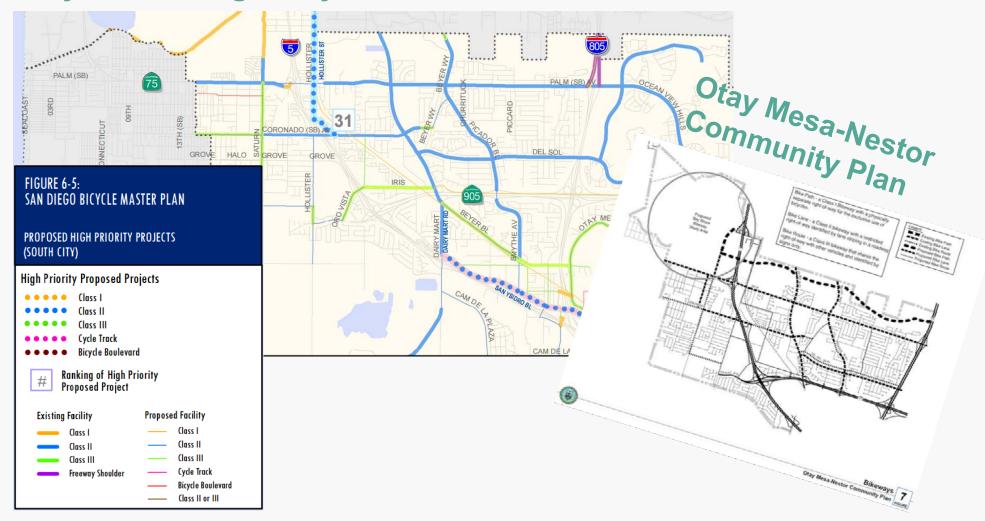

#### City of San Diego Bicycle Master Plan

## BORDER TO BAYSHORE BIKEWAY PREVIOUS PLANNING EFFORTS

S

HEARING DRAFT: July 2016

San Ysidro Community Plan and Local Coastal Program Land Use Plan 3-11