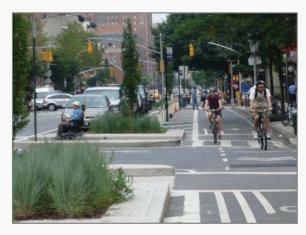

#### SAFE "LOW STRESS" STREETS

- Safe movement of people
- Protected bikeways provide separation
- Traffic calming to reduce speeds
- Challenges in urban areas due to limited space and competing uses