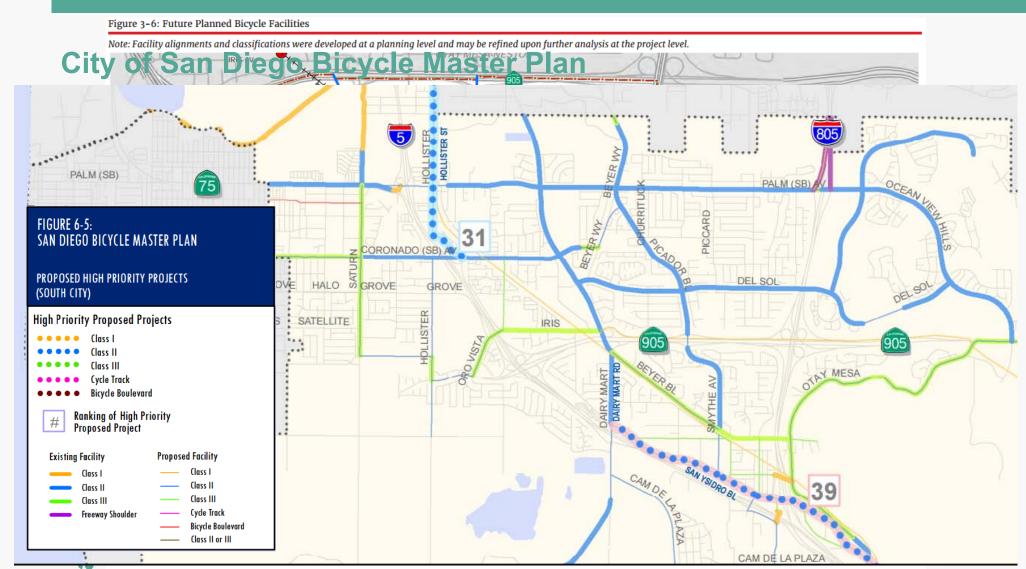

#### City of San Diego Bicycle Master Plan

## BORDER TO BAYSHORE BIKEWAY PREVIOUS PLANNING EFFORTS

S

HEARING DRAFT: July 2016

San Ysidro Community Plan and Local Coastal Program Land Use Plan 3-11