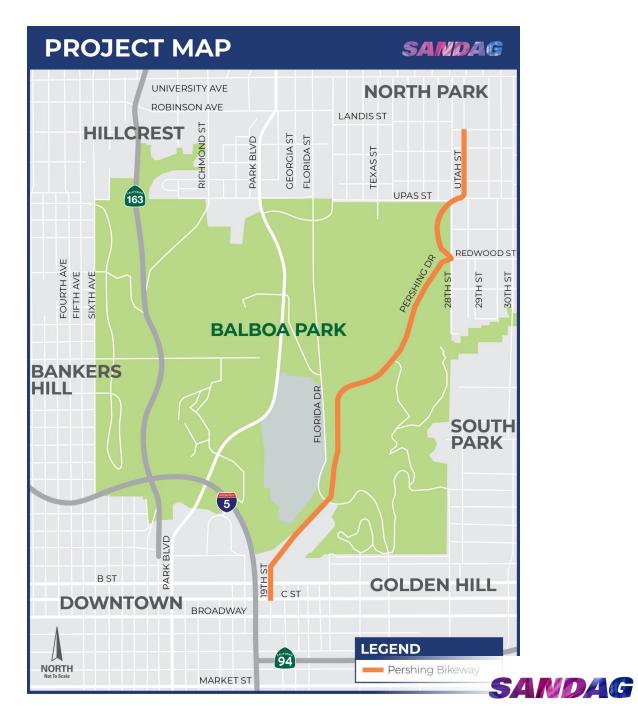

# Pershing Bikeway

- 2.3 miles
- Project connects North Park | Mid-City: Landis Bikeway and City of San Diego Downtown Mobility Network
- Construction began early 2022 and is expected to be complete winter 2023/24
- Construction contract awarded to West Coast General Group for \$12.2 million