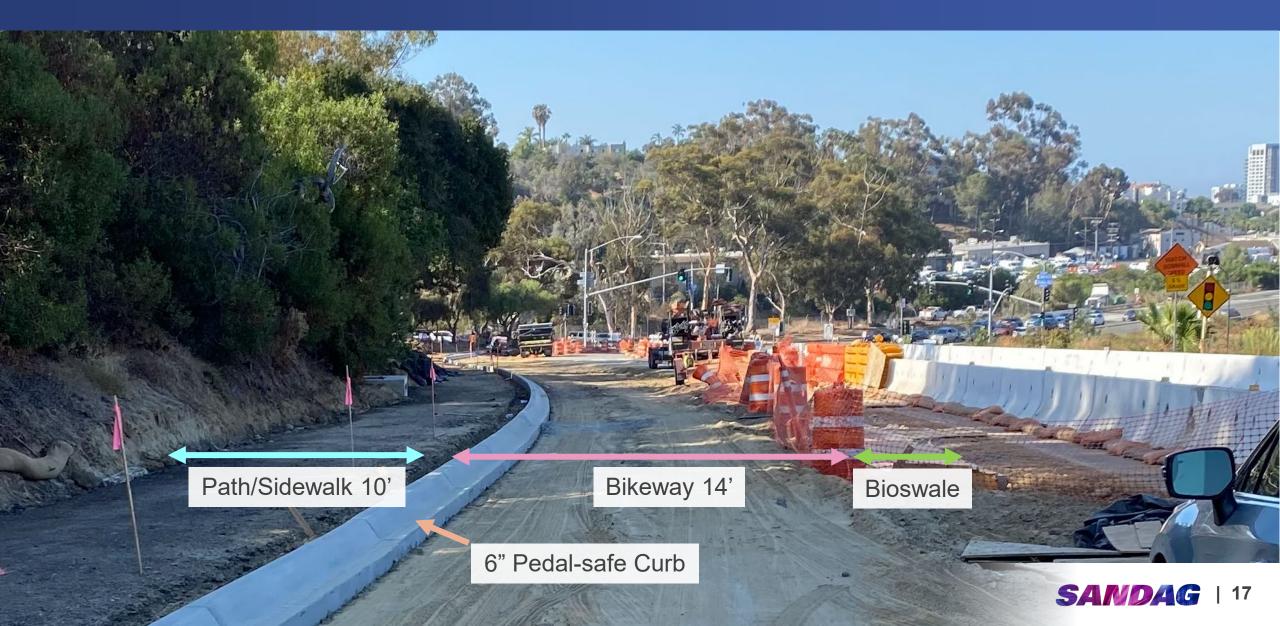

# **Typical Bikeway Cross Section**

# Separated Sidewalk and Bikeway on Pershing Drive