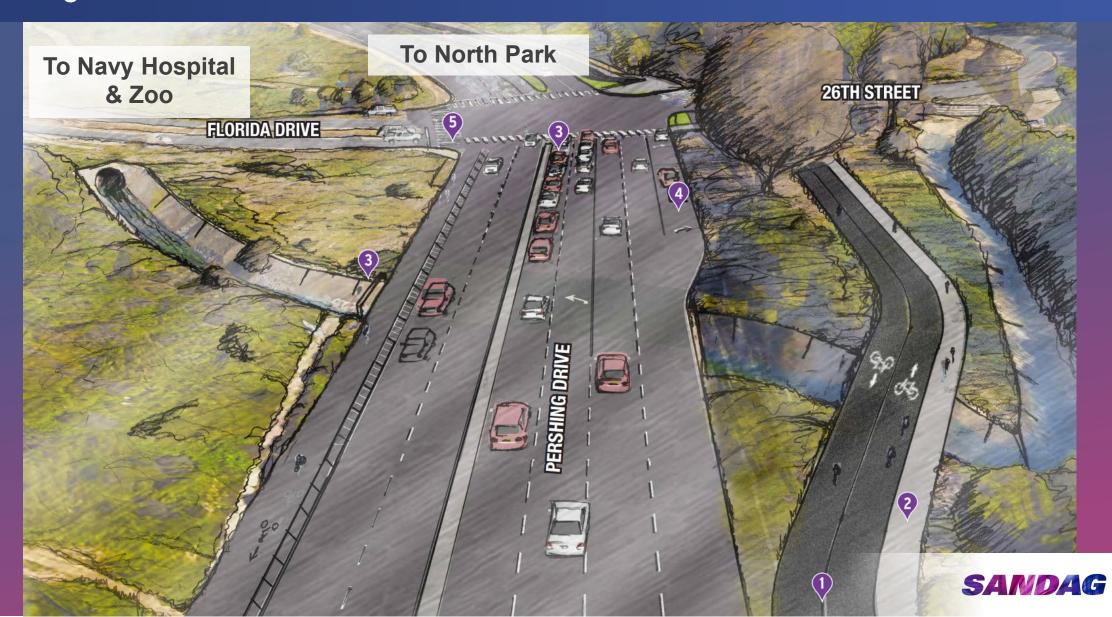

#### **Looking from Downtown to North Park:**

Pershing Drive at Florida Drive and 26th Street

# Pershing Drive at Florida Drive/26th Street