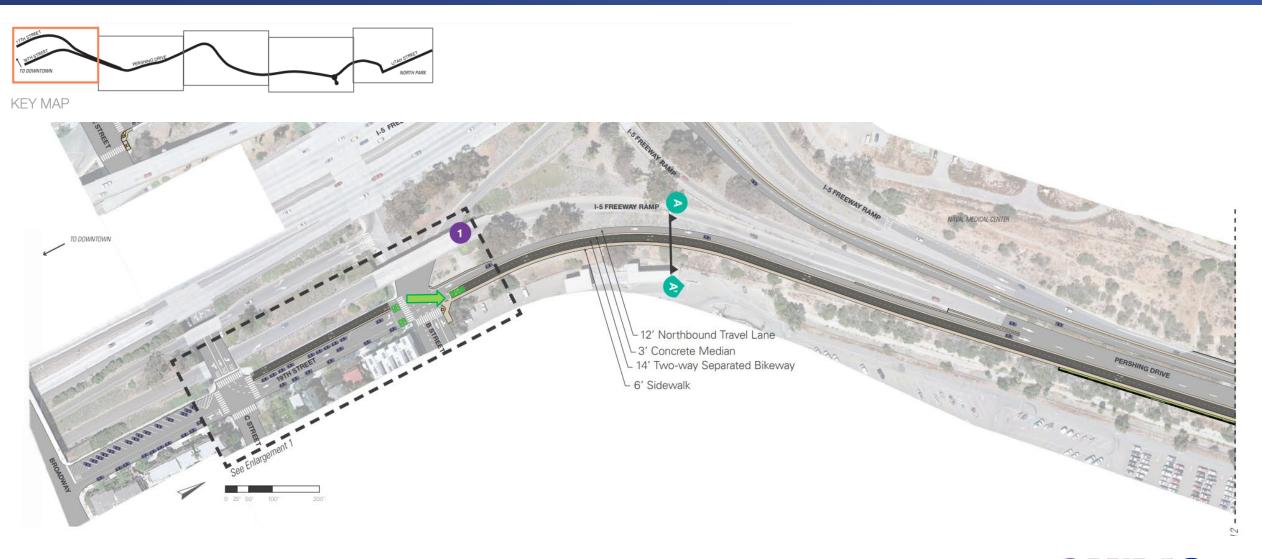

#### 19th Street between C Street & B Street

#### 19th Street between C Street & B Street

Typical Cross-Section A: 19th Street Extension

Enlargement: 19th Street from C Street to B Street