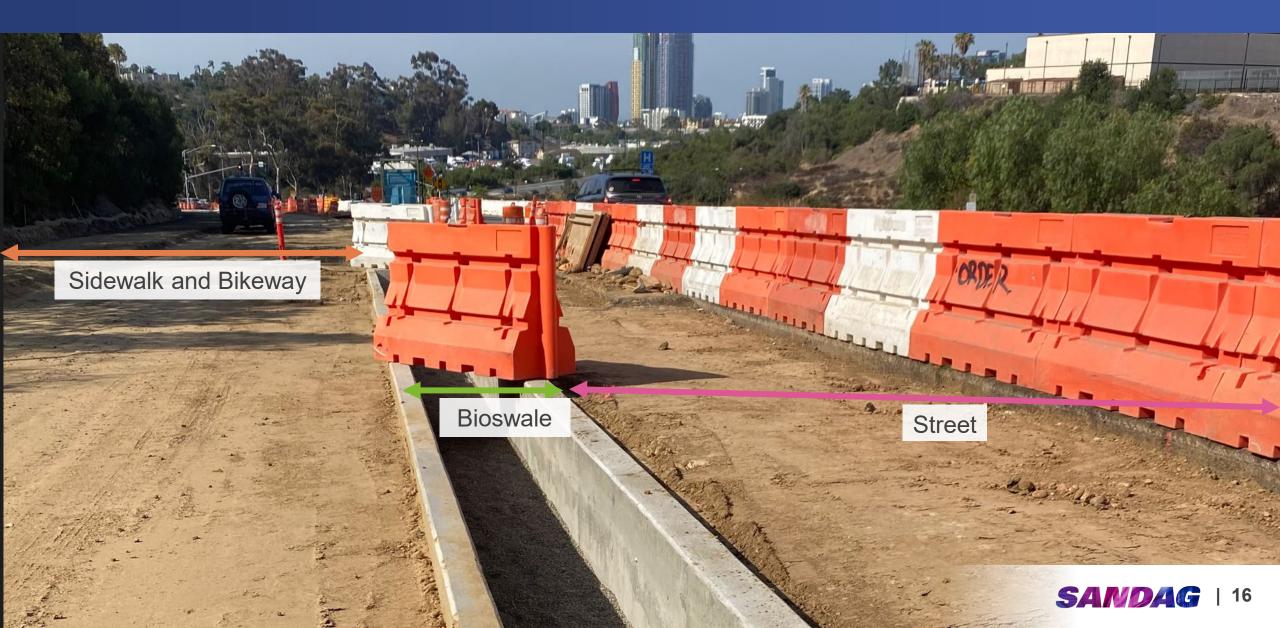

ection**

Typical Cross-Section B: Pershing Drive



Enlargement: Pershing Drive at Florida Drive 26<sup>th</sup> Street









## **Landscaping Enhancements**

SEWER MANHOLE



# Landscaping Enhancements



ACACI STENOPHYLLA
Shoestring Acacia



ALOE 'BLUE ELF'
Blue Elf Aloe



ALOE POLYPHYLLA
Spiral Aloe



**ARBUTUS 'MARINA'**Marina Strawberry Tree

### **Landscaping Enhancements**



ARCTOSTAPHYLOS
DENSIFLORA
'HOWARD
MCMINN'
Manzanita Howard



ARCTOSTAPHYLOS
UVA-URSI 'POINT
REYES'
Point Reyes Manzanita



CALLISTEMON
CITRINUS
Crimson Bottlebrush



CAREX PANSA
California Meadow Sedge
Dune Sedge



#### Construction

#### Pershing Drive near 26th Street/Florida Drive



# **Before** Pershing Drive between North Park & Downtown San Diego SANDAG



# **Typical Bikeway Cross Section**



# Separated Sidewalk and Bikeway on Pershing Drive



# **Before**19th Street and C Street



# After 19th Street and C Street



#### 19th Street between C Street & B Street



#### 19th Street between C Street & B Street

Typical Cross-Section A: 19th Street Extension



Enlargement: 19th Street from C Street to B Street



#### **Striping Plan** 19th Street between B and C streets



#### Stay in the know about the Pershing Bikeway project

- Explore the project webpage KeepSanDiegoMoving.com/PershingBikeway
- Follow us on social media:

  @SANDAGregion @SANDAG
- Email: GObyBIKE@sandag.org