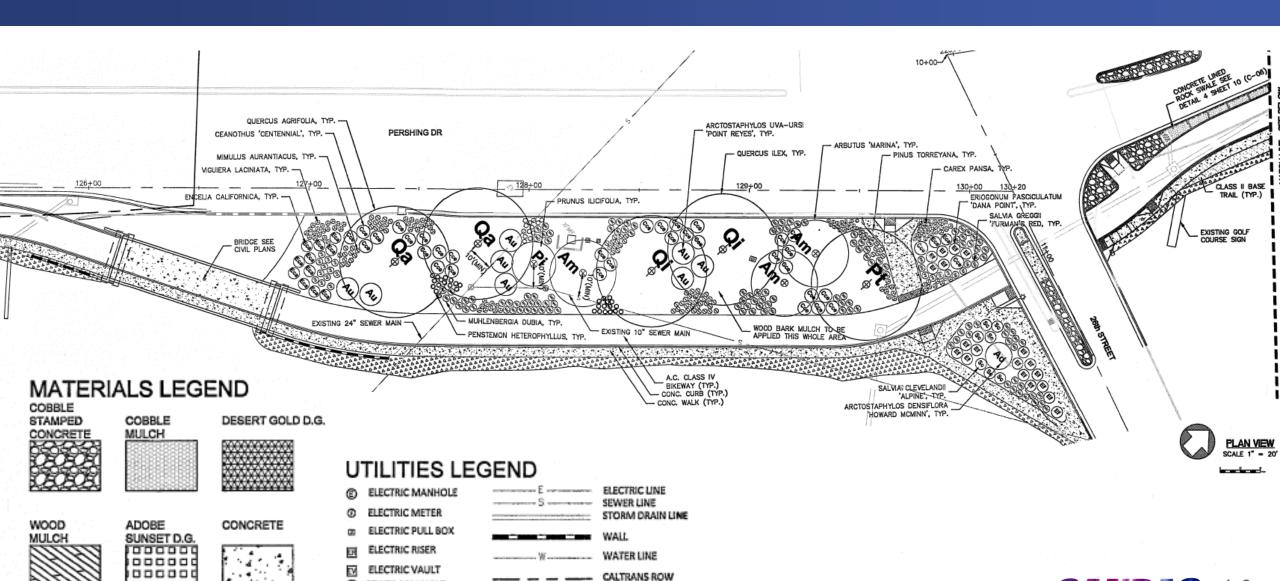

## **Landscaping Enhancements**

SEWER MANHOLE

# Landscaping Enhancements

ACACI STENOPHYLLA
Shoestring Acacia

ALOE 'BLUE ELF'
Blue Elf Aloe

ALOE POLYPHYLLA
Spiral Aloe

**ARBUTUS 'MARINA'**Marina Strawberry Tree

### **Landscaping Enhancements**

ARCTOSTAPHYLOS
DENSIFLORA
'HOWARD
MCMINN'
Manzanita Howard

ARCTOSTAPHYLOS
UVA-URSI 'POINT
REYES'
Point Reyes Manzanita

CALLISTEMON
CITRINUS
Crimson Bottlebrush

CAREX PANSA
California Meadow Sedge
Dune Sedge