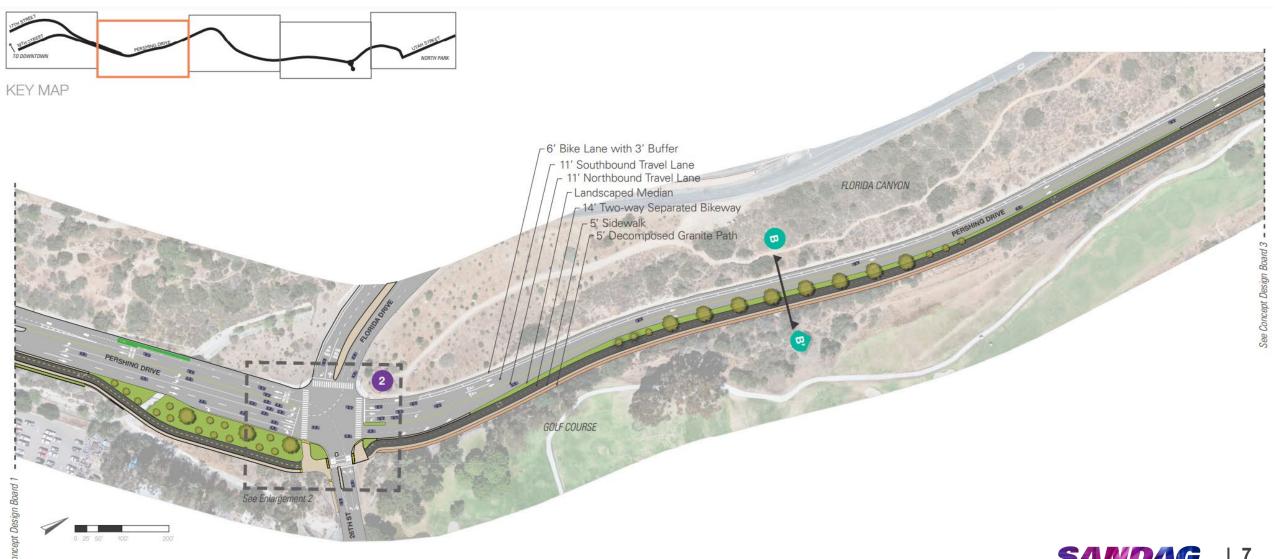

#### **Looking from Downtown to North Park:**

Pershing Drive at Florida Drive and 26th Street

# Pershing Drive at Florida Drive/26th Street

# **Typical Cross-Section**

Typical Cross-Section B: Pershing Drive

Enlargement: Pershing Drive at Florida Drive 26<sup>th</sup> Street

#### 19th Street between C Street & B Street

Typical Cross-Section A: 19th Street Extension

Enlargement: 19th Street from C Street to B Street