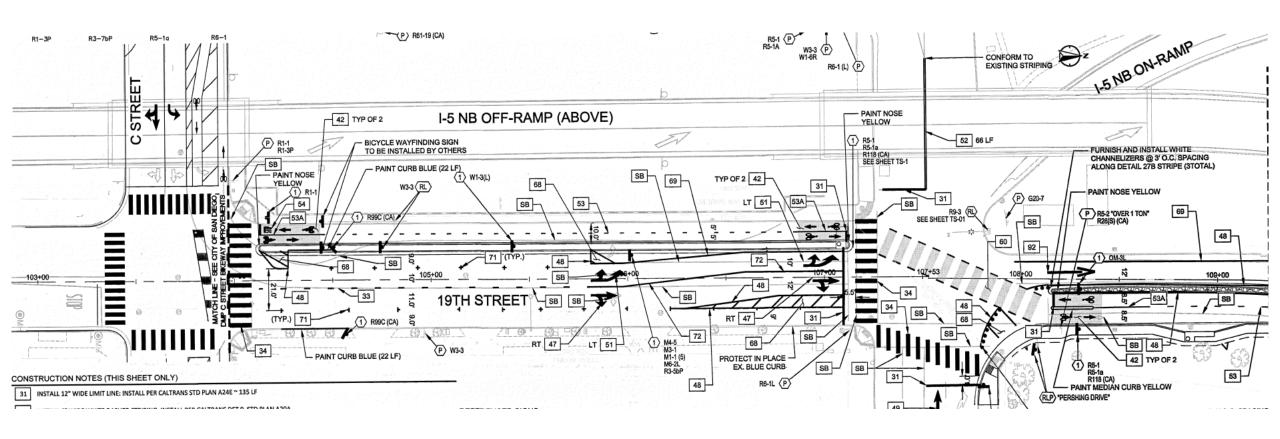

ARCTOSTAPHYLOS
DENSIFLORA
'HOWARD
MCMINN'
Manzanita Howard



ARCTOSTAPHYLOS
UVA-URSI 'POINT
REYES'
Point Reyes Manzanita



CALLISTEMON
CITRINUS
Crimson Bottlebrush



CAREX PANSA
California Meadow Sedge
Dune Sedge



#### Construction

#### Pershing Drive near 26th Street/Florida Drive



# **Before** Pershing Drive between North Park & Downtown San Diego SANDAG



# **Typical Bikeway Cross Section**



# Separated Sidewalk and Bikeway on Pershing Drive



# **Before**19th Street and C Street



# After 19th Street and C Street



#### 19th Street between C Street & B Street



#### 19th Street between C Street & B Street

Typical Cross-Section A: 19th Street Extension



Enlargement: 19th Street from C Street to B Street



#### **Striping Plan** 19th Street between B and C streets



#### Stay in the know about the Pershing Bikeway project

- Explore the project webpage KeepSanDiegoMoving.com/PershingBikeway
- Follow us on social media:

  @SANDAGregion @SANDAG
- Email: GObyBIKE@sandag.org