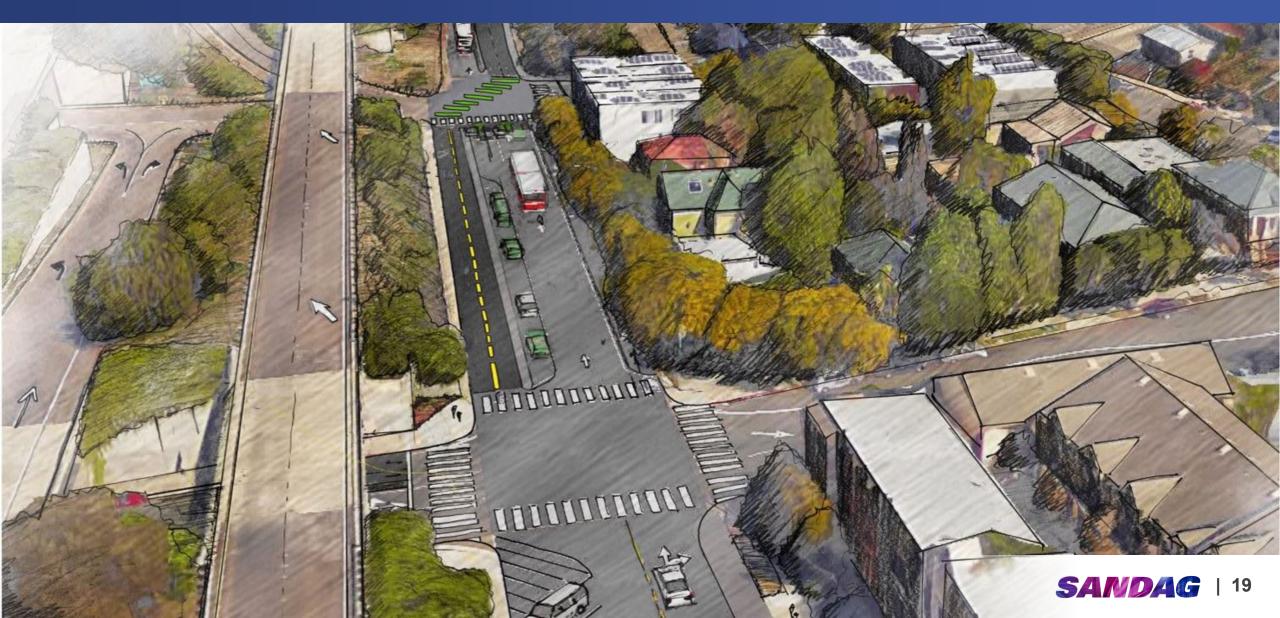

## **Landscaping Enhancements**

SEWER MANHOLE



# Landscaping Enhancements



ACACI STENOPHYLLA
Shoestring Acacia



ALOE 'BLUE ELF'
Blue Elf Aloe



ALOE POLYPHYLLA
Spiral Aloe



**ARBUTUS 'MARINA'**Marina Strawberry Tree

### **Landscaping Enhancements**



ARCTOSTAPHYLOS
DENSIFLORA
'HOWARD
MCMINN'
Manzanita Howard



ARCTOSTAPHYLOS
UVA-URSI 'POINT
REYES'
Point Reyes Manzanita



CALLISTEMON
CITRINUS
Crimson Bottlebrush



CAREX PANSA
California Meadow Sedge
Dune Sedge



#### Construction

#### Pershing Drive near 26th Street/Florida Drive



# **Before** Pershing Drive between North Park & Downtown San Diego SANDAG



# **Typical Bikeway Cross Section**



# Separated Sidewalk and Bikeway on Pershing Drive



# **Before**19th Street and C Street



# After 19th Street and C Street



#### 19th Street between C Street & B Street



#### 19th Street between C Street & B Street

Typical Cross-Section A: 19th Street Extension



Enlargement: 19th Street from C Street to B Street



#### **Striping Plan** 19th Street between B and C streets



#### Stay in the know about the Pershing Bikeway project

- Explore the project webpage KeepSanDiegoMoving.com/PershingBikeway
- Follow us on social media:

  @SANDAGregion @SANDAG
- Email: GObyBIKE@sandag.org