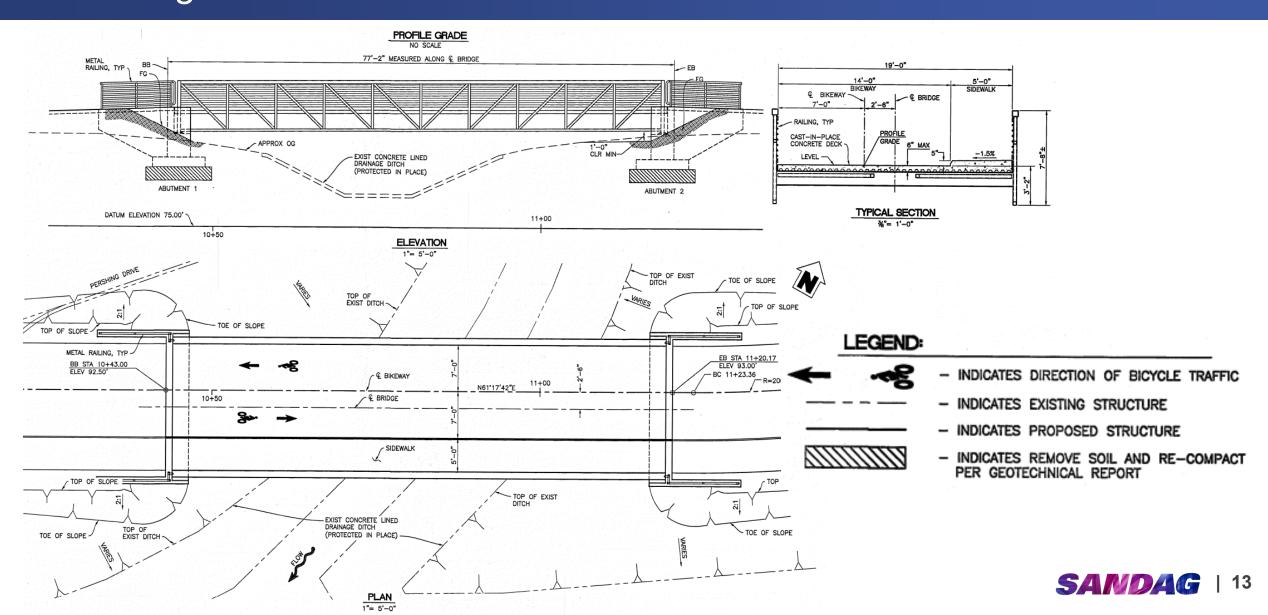

rshing Drive at Florida Drive and 26th Street



# Pershing Drive at Florida Drive/26th Street



# **Typical Cross-Section**

Typical Cross-Section B: Pershing Drive



Enlargement: Pershing Drive at Florida Drive 26<sup>th</sup> Street









## **Landscaping Enhancements**

SEWER MANHOLE



# Landscaping Enhancements



ACACI STENOPHYLLA
Shoestring Acacia



ALOE 'BLUE ELF'
Blue Elf Aloe



ALOE POLYPHYLLA
Spiral Aloe



**ARBUTUS 'MARINA'**Marina Strawberry Tree

### **Landscaping Enhancements**



ARCTOSTAPHYLOS
DENSIFLORA
'HOWARD
MCMINN'
Manzanita Howard



ARCTOSTAPHYLOS
UVA-URSI 'POINT
REYES'
Point Reyes Manzanita



CALLISTEMON
CITRINUS
Crimson Bottlebrush



CAREX PANSA
California Meadow Sedge
Dune Sedge



#### Construction

#### Pershing Drive near 26th Street/Florida Drive



# **Before** Pershing Drive between North Park & Downtown San Diego SANDAG



# **Typical Bikeway Cross Section**



# Separated Sidewalk and Bikeway on Pershing Drive



# **Before**19th Street and C Street



# After 19th Street and C Street



#### 19th Street between C Street & B Street



#### 19th Street between C Street & B Street

Typical Cross-Section A: 19th Street Extension



Enlargement: 19th Street from C Street to B Street



#### **Striping Plan** 19th Street between B and C streets



#### Stay in the know about the Pershing Bikeway project

- Explore the project webpage KeepSanDiegoMoving.com/PershingBikeway
- Follow us on social media:

  @SANDAGregion @SANDAG
- Email: GObyBIKE@sandag.org