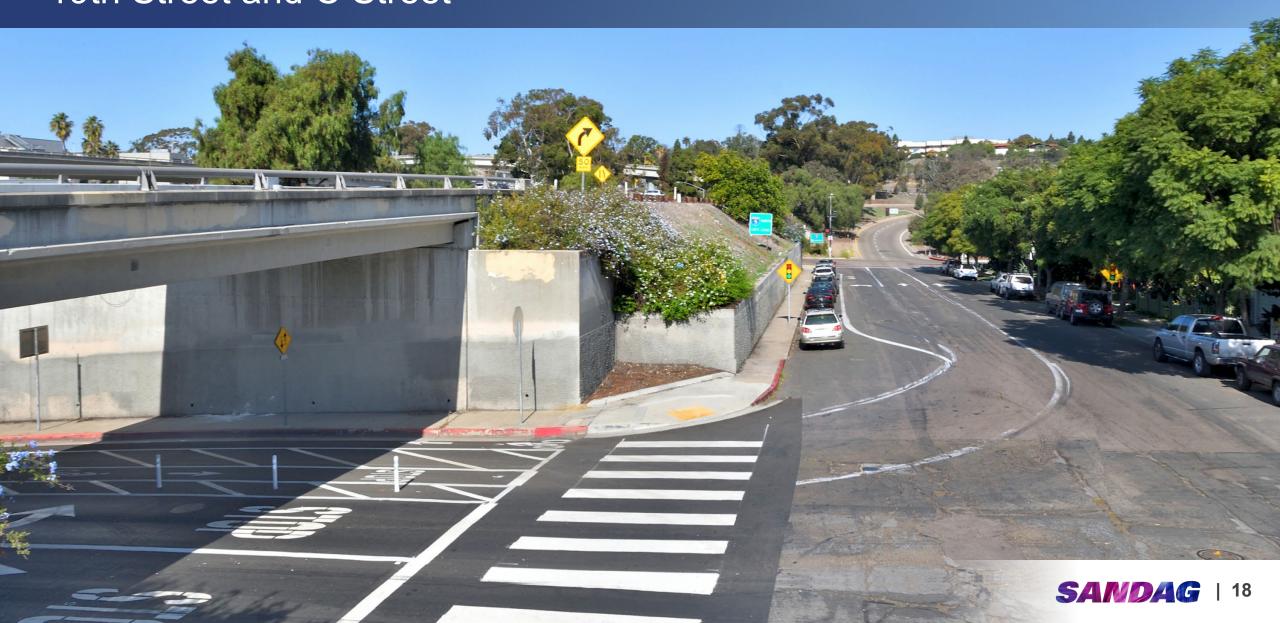

ive 26<sup>th</sup> Street









## **Landscaping Enhancements**

SEWER MANHOLE



# Landscaping Enhancements



ACACI STENOPHYLLA
Shoestring Acacia



ALOE 'BLUE ELF'
Blue Elf Aloe



ALOE POLYPHYLLA
Spiral Aloe



**ARBUTUS 'MARINA'**Marina Strawberry Tree

### **Landscaping Enhancements**



ARCTOSTAPHYLOS
DENSIFLORA
'HOWARD
MCMINN'
Manzanita Howard



ARCTOSTAPHYLOS
UVA-URSI 'POINT
REYES'
Point Reyes Manzanita



CALLISTEMON
CITRINUS
Crimson Bottlebrush



CAREX PANSA
California Meadow Sedge
Dune Sedge



#### Construction

#### Pershing Drive near 26th Street/Florida Drive



# **Before** Pershing Drive between North Park & Downtown San Diego SANDAG



# **Typical Bikeway Cross Section**



# Separated Sidewalk and Bikeway on Pershing Drive



# **Before**19th Street and C Street



# After 19th Street and C Street



#### 19th Street between C Street & B Street



#### 19th Street between C Street & B Street

Typical Cross-Section A: 19th Street Extension



Enlargement: 19th Street from C Street to B Street



#### **Striping Plan** 19th Street between B and C streets



#### Stay in the know about the Pershing Bikeway project

- Explore the project webpage KeepSanDiegoMoving.com/PershingBikeway
- Follow us on social media:

  @SANDAGregion @SANDAG
- Email: GObyBIKE@sandag.org