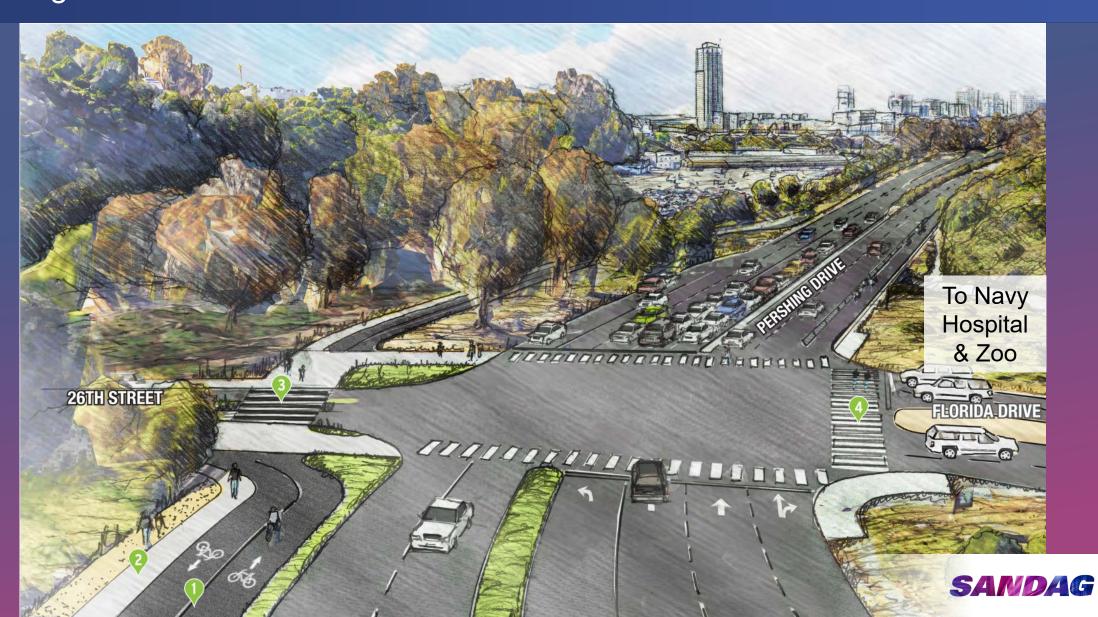

# Pershing Drive at Florida Drive/26th Street

# **Typical Cross-Section**

Typical Cross-Section B: Pershing Drive

Enlargement: Pershing Drive at Florida Drive 26<sup>th</sup> Street