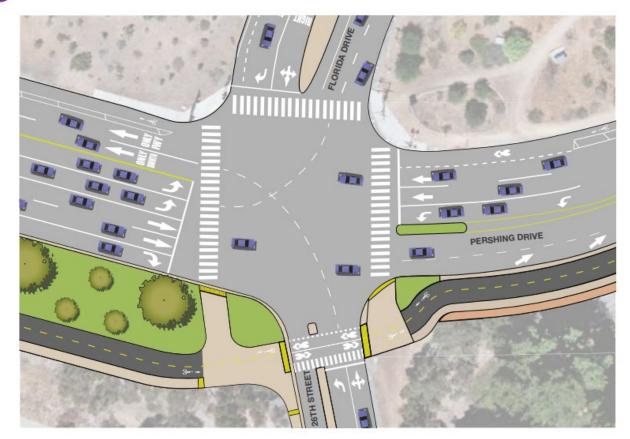

# Pershing Drive at Florida Drive/26th Street

# **Typical Cross-Section**

Typical Cross-Section B: Pershing Drive

Enlargement: Pershing Drive at Florida Drive 26<sup>th</sup> Street