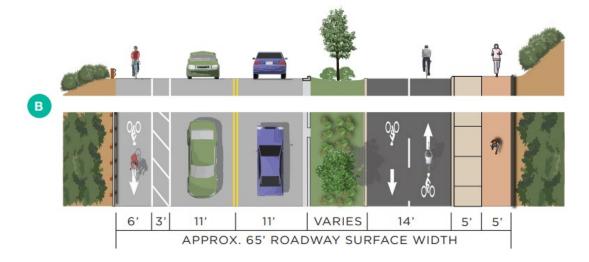

# **Typical Cross-Section**

Typical Cross-Section B: Pershing Drive

Enlargement: Pershing Drive at Florida Drive 26<sup>th</sup> Street

# **Typical Bikeway Cross Section**