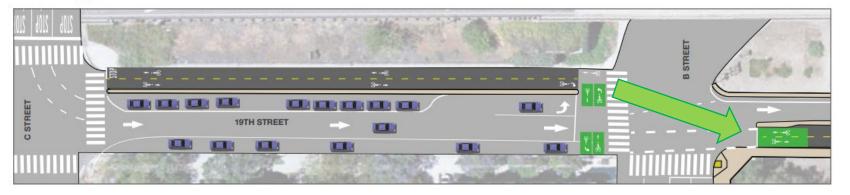

# After 19th Street and C Street

#### 19th Street between C Street & B Street

#### **Striping Plan** 19th Street between B and C streets