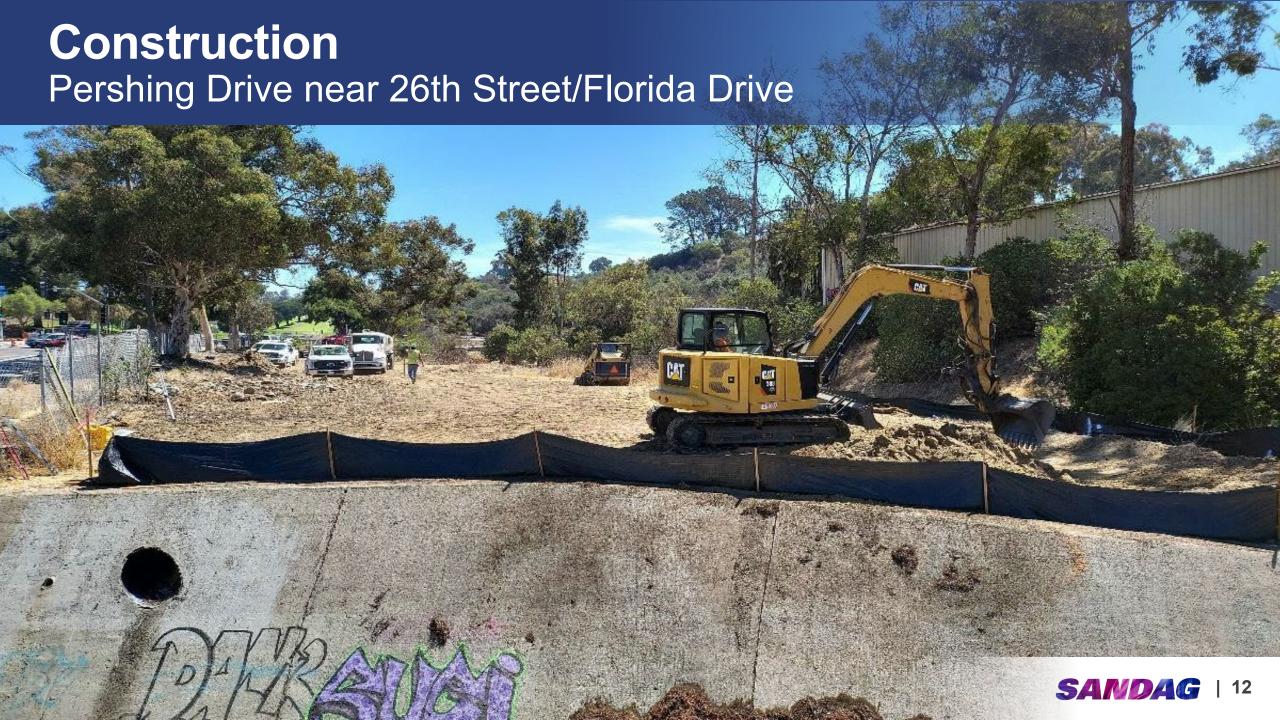

rive and 26th Street



#### **Looking from Downtown to North Park:**

Pershing Drive at Florida Drive and 26th Street



# Pershing Drive at Florida Drive/26th Street



# **Typical Cross-Section**

Typical Cross-Section B: Pershing Drive



Enlargement: Pershing Drive at Florida Drive 26<sup>th</sup> Street









## **Landscaping Enhancements**

SEWER MANHOLE



# Landscaping Enhancements



ACACI STENOPHYLLA
Shoestring Acacia



ALOE 'BLUE ELF'
Blue Elf Aloe



ALOE POLYPHYLLA
Spiral Aloe



**ARBUTUS 'MARINA'**Marina Strawberry Tree

### **Landscaping Enhancements**



ARCTOSTAPHYLOS
DENSIFLORA
'HOWARD
MCMINN'
Manzanita Howard



ARCTOSTAPHYLOS
UVA-URSI 'POINT
REYES'
Point Reyes Manzanita



CALLISTEMON
CITRINUS
Crimson Bottlebrush



CAREX PANSA
California Meadow Sedge
Dune Sedge



#### Construction

#### Pershing Drive near 26th Street/Florida Drive



# **Before** Pershing Drive between North Park & Downtown San Diego SANDAG



# **Typical Bikeway Cross Section**



# Separated Sidewalk and Bikeway on Pershing Drive



# **Before**19th Street and C Street



# After 19th Street and C Street



#### 19th Street between C Street & B Street



#### 19th Street between C Street & B Street

Typical Cross-Section A: 19th Street Extension



Enlargement: 19th Street from C Street to B Street



#### **Striping Plan** 19th Street between B and C streets



#### Stay in the know about the Pershing Bikeway project

- Explore the project webpage KeepSanDiegoMoving.com/PershingBikeway
- Follow us on social media:

  @SANDAGregion @SANDAG
- Email: GObyBIKE@sandag.org