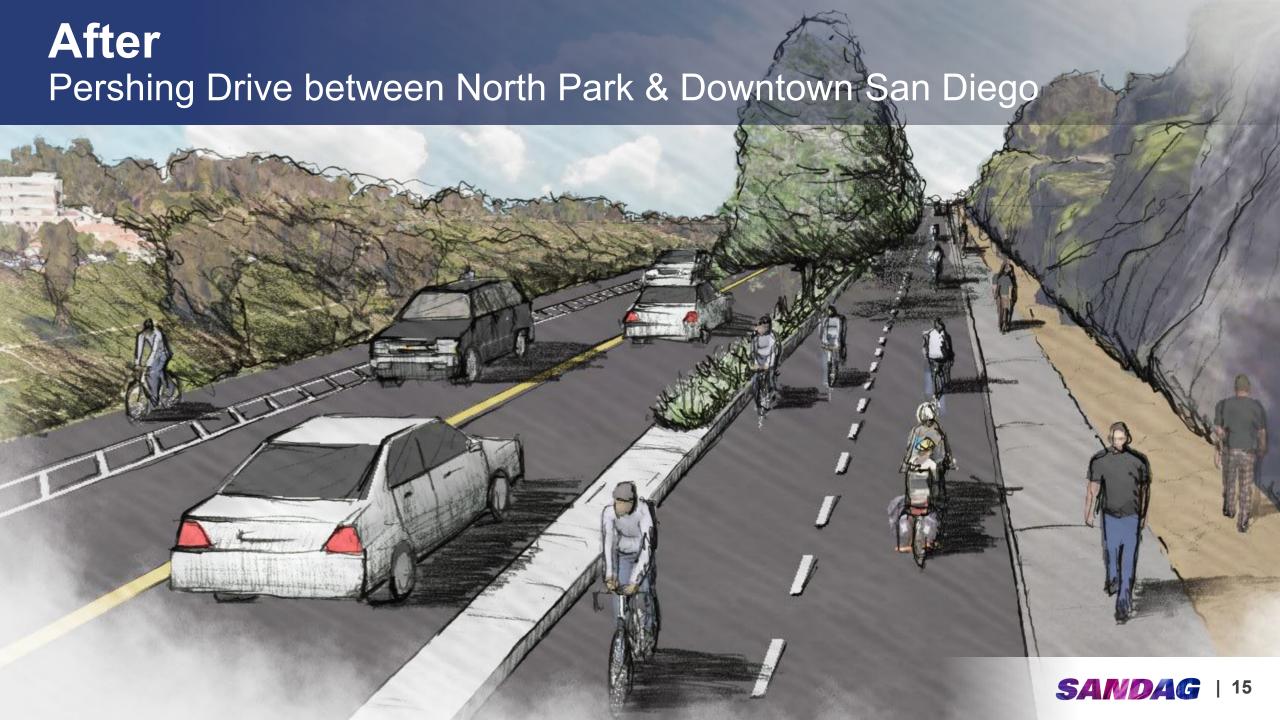

rive/26th Street



# **Typical Cross-Section**

Typical Cross-Section B: Pershing Drive



Enlargement: Pershing Drive at Florida Drive 26<sup>th</sup> Street









## **Landscaping Enhancements**

SEWER MANHOLE



# Landscaping Enhancements



ACACI STENOPHYLLA
Shoestring Acacia



ALOE 'BLUE ELF'
Blue Elf Aloe



ALOE POLYPHYLLA
Spiral Aloe



**ARBUTUS 'MARINA'**Marina Strawberry Tree

### **Landscaping Enhancements**



ARCTOSTAPHYLOS
DENSIFLORA
'HOWARD
MCMINN'
Manzanita Howard



ARCTOSTAPHYLOS
UVA-URSI 'POINT
REYES'
Point Reyes Manzanita



CALLISTEMON
CITRINUS
Crimson Bottlebrush



CAREX PANSA
California Meadow Sedge
Dune Sedge



#### Construction

#### Pershing Drive near 26th Street/Florida Drive



# **Before** Pershing Drive between North Park & Downtown San Diego SANDAG



# **Typical Bikeway Cross Section**



# Separated Sidewalk and Bikeway on Pershing Drive



# **Before**19th Street and C Street



# After 19th Street and C Street



#### 19th Street between C Street & B Street



#### 19th Street between C Street & B Street

Typical Cross-Section A: 19th Street Extension



Enlargement: 19th Street from C Street to B Street



#### **Striping Plan** 19th Street between B and C streets



#### Stay in the know about the Pershing Bikeway project

- Explore the project webpage KeepSanDiegoMoving.com/PershingBikeway
- Follow us on social media:

  @SANDAGregion @SANDAG
- Email: GObyBIKE@sandag.org