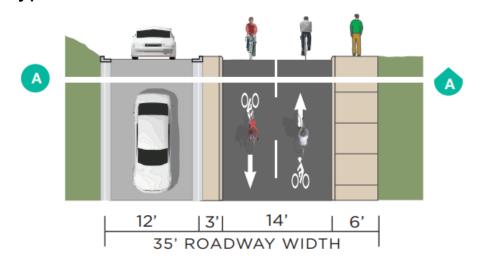

# **Typical Cross-Section**

Typical Cross-Section B: Pershing Drive

Enlargement: Pershing Drive at Florida Drive 26<sup>th</sup> Street

#### 19th Street between C Street & B Street

Typical Cross-Section A: 19th Street Extension

Enlargement: 19th Street from C Street to B Street