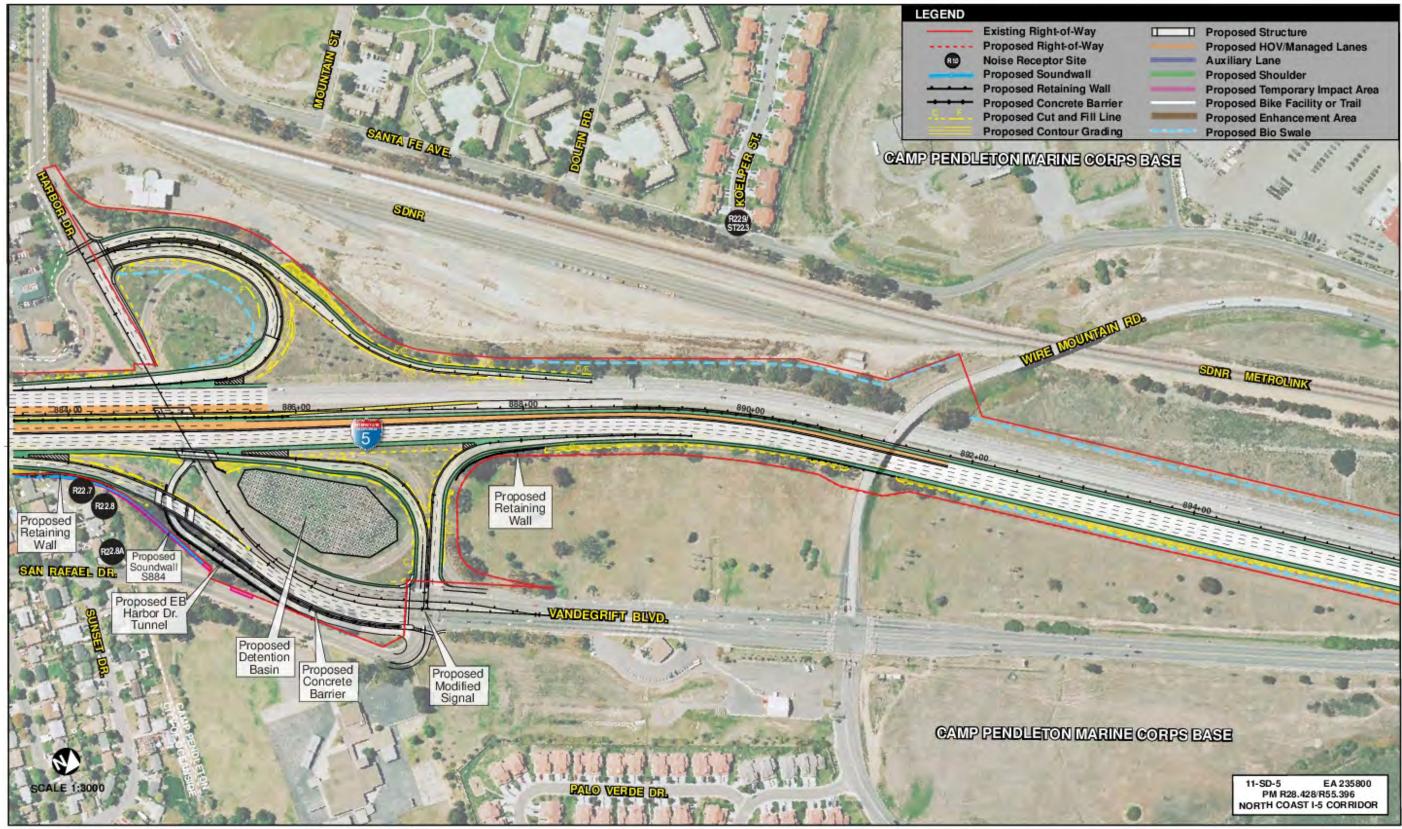

Figure 2-2.14a Project Features Map: 10+4 Buffer Alternative

Figure 2-2.14b Project Features Map: 10+4 Buffer Alternative

Figure 2-2.14c Project Features Map: 10+4 Buffer Alternative

Figure 2-2.14d Project Features Map: 10+4 Buffer Alternative