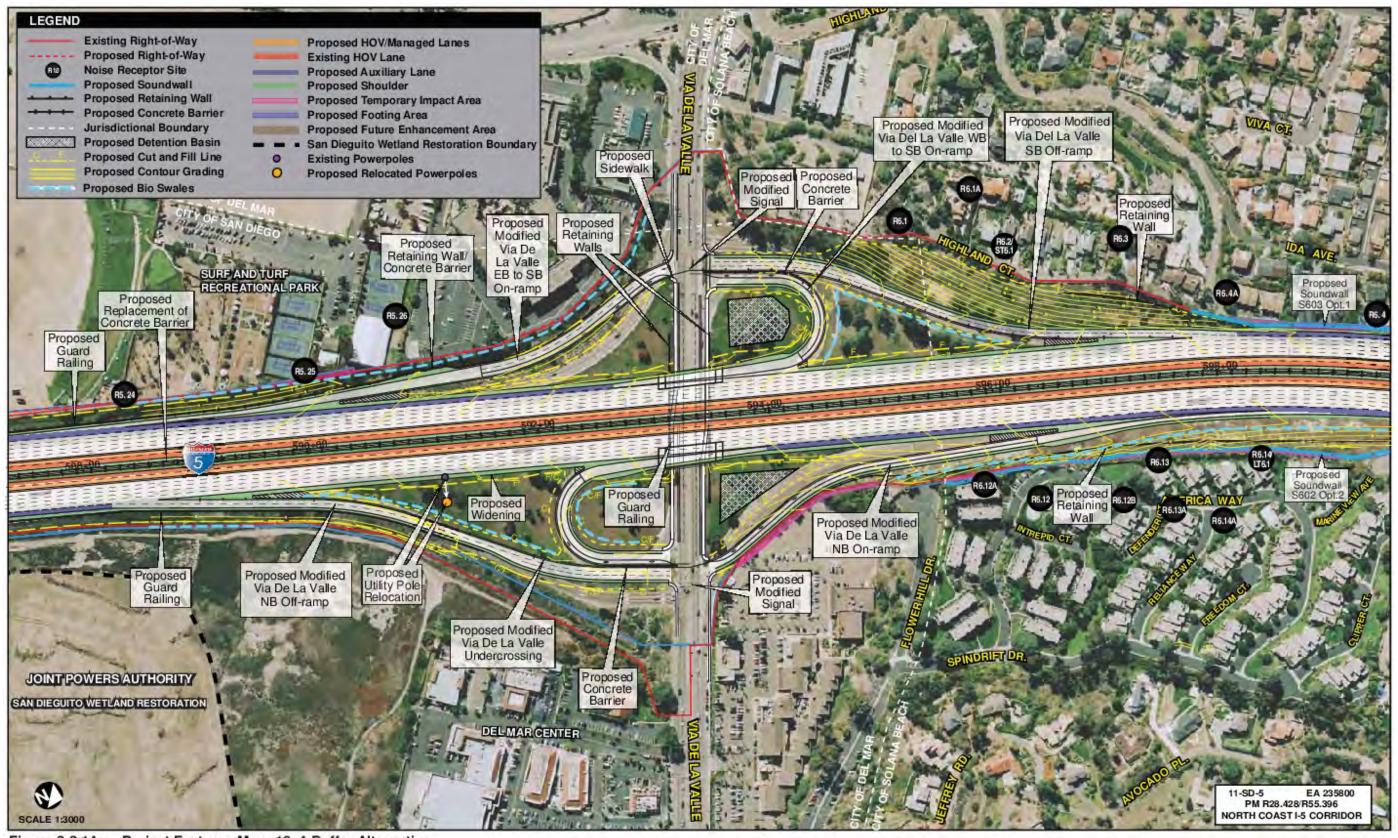

Figure 2-2.14a Project Features Map: 10+4 Buffer Alternative

Figure 2-2.14b Project Features Map: 10+4 Buffer Alternative

Figure 2-2.14c Project Features Map: 10+4 Buffer Alternative

Figure 2-2.14d Project Features Map: 10+4 Buffer Alternative

Figure 2-2.14e Project Features Map: 10+4 Buffer Alternative

Figure 2-2.14f - Project Features Map - 10+4 Buffer Alternative

Figure 2-2.14g Project Features Map: 10+4 Buffer Alternative

Figure 2-2.14h Project Features Map: 10+4 Buffer Alternative