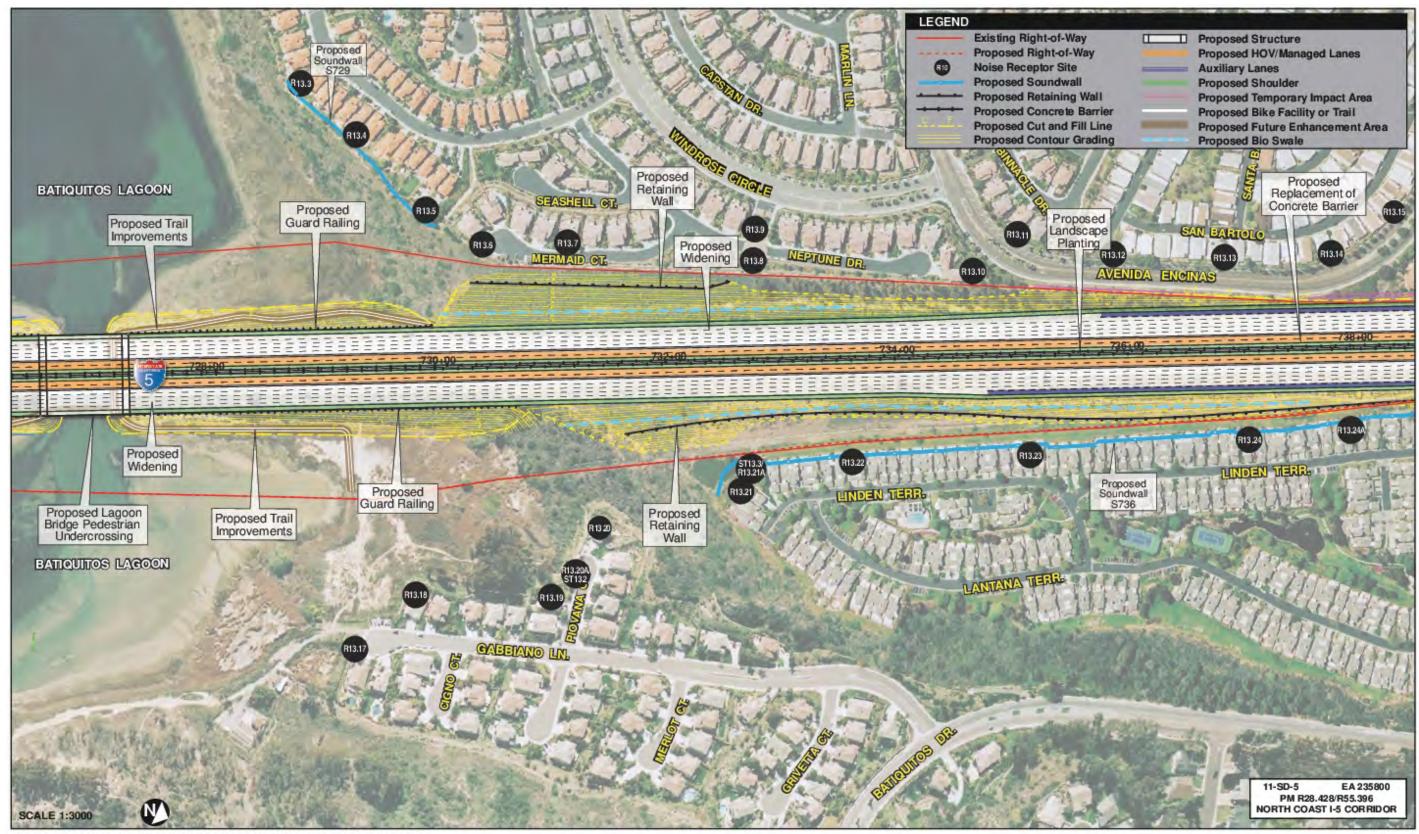

Figure 2-2.14a Project Features Map: 10+4 Buffer Alternative

Figure 2-2.14b Project Features Map: 10+4 Buffer Alternative

Figure 2-2.14c Project Features Map: 10+4 Buffer Alternative

Figure 2-2.14d Project Features Map: 10+4 Buffer Alternative

Figure 2-2.14e Project Features Map: 10+4 Buffer Alternative

Figure 2-2.14f - Project Features Map - 10+4 Buffer Alternative

Figure 2-2.14g Project Features Map: 10+4 Buffer Alternative

Figure 2-2.14h Project Features Map: 10+4 Buffer Alternative

Figure 2-2.14i Project Features Map: 10+4 Buffer Alternative

Figure 2-2.14j Project Features Map: 10+4 Buffer Alternative

Figure 2-2.14k Project Features Map: 10+4 Buffer Alternative

Figure 2-2.14l Project Features Map: 10+4 Buffer Alternative

Figure 2-2.14m Project Features Map: 10+4 Buffer Alternative

Figure 2-2.14n Project Features Map: 10+4 Buffer Alternative

Figure 2-2.14o Project Features Map: 10+4 Buffer Alternative

Figure 2-2.14p Project Features Map: 10+4 Buffer Alternative

Figure 2-2.14q Project Features Map: 10+4 Buffer Alternative

Figure 2-2.14r Project Features Map: 10+4 Buffer Alternative

Figure 2-2.14s Option 1 Project Features Map: 10+4 Buffer Alternative

Figure 2-2.14s Option 2 Project Features Map: 10+4 Buffer Alternative

Figure 2-2.14t Project Features Map: 10+4 Buffer Alternative

Figure 2-2.14u Project Features Map: 10+4 Buffer Alternative

Figure 2-2.14v Project Features Map: 10+4 Buffer Alternative

Figure 2-2.14w Project Features Map: 10+4 Buffer Alternative

Figure 2-2.14x Project Features Map: 10+4 Buffer Alternative

Figure 2-2.14y Project Features Map: 10+4 Buffer Alternative

Figure 2-2.14z Project Features Map: 10+4 Buffer Alternative

Figure 2-2.14aa Project Features Map: 10+4 Buffer Alternative

Figure 2-2.14ab Project Features Map: 10+4 Buffer Alternative

Figure 2-2.14ac Project Features Map: 10+4 Buffer Alternative

Figure 2-2.14ad Project Features Map: 10+4 Buffer Alternative

Figure 2-2.14ae Project Features Map: 10+4 Buffer Alternative

Figure 2-2.14af Project Features Map: 10+4 Buffer Alternative

Figure 2-2.14ag Project Features Map: 10+4 Buffer Alternative

Figure 2-2.14ah Project Features Map: 10+4 Buffer Alternative

Figure 2-2.14ai Project Features Map: 10+4 Buffer Alternative

Figure 2-2.14aj Project Features Map: 10+4 Buffer Alternative

Figure 2-2.14ak Project Features Map: 10+4 Buffer Alternative

Figure 2-2.14al Project Features Map: 10+4 Buffer Alternative

Figure 2-2.14am Project Features Map: 10+4 Buffer Alternative

Figure 2-2.14an Project Features Map: 10+4 Buffer Alternative

Figure 2-2.14ao Project Features Map: 10+4 Buffer Alternative

Figure 2-2.3: I-5 North Coast Managed Lanes Construction Phase 1 Map

Figure 2-2.4: 1-5 North Coast Managed Lanes Construction Phase 2 Map