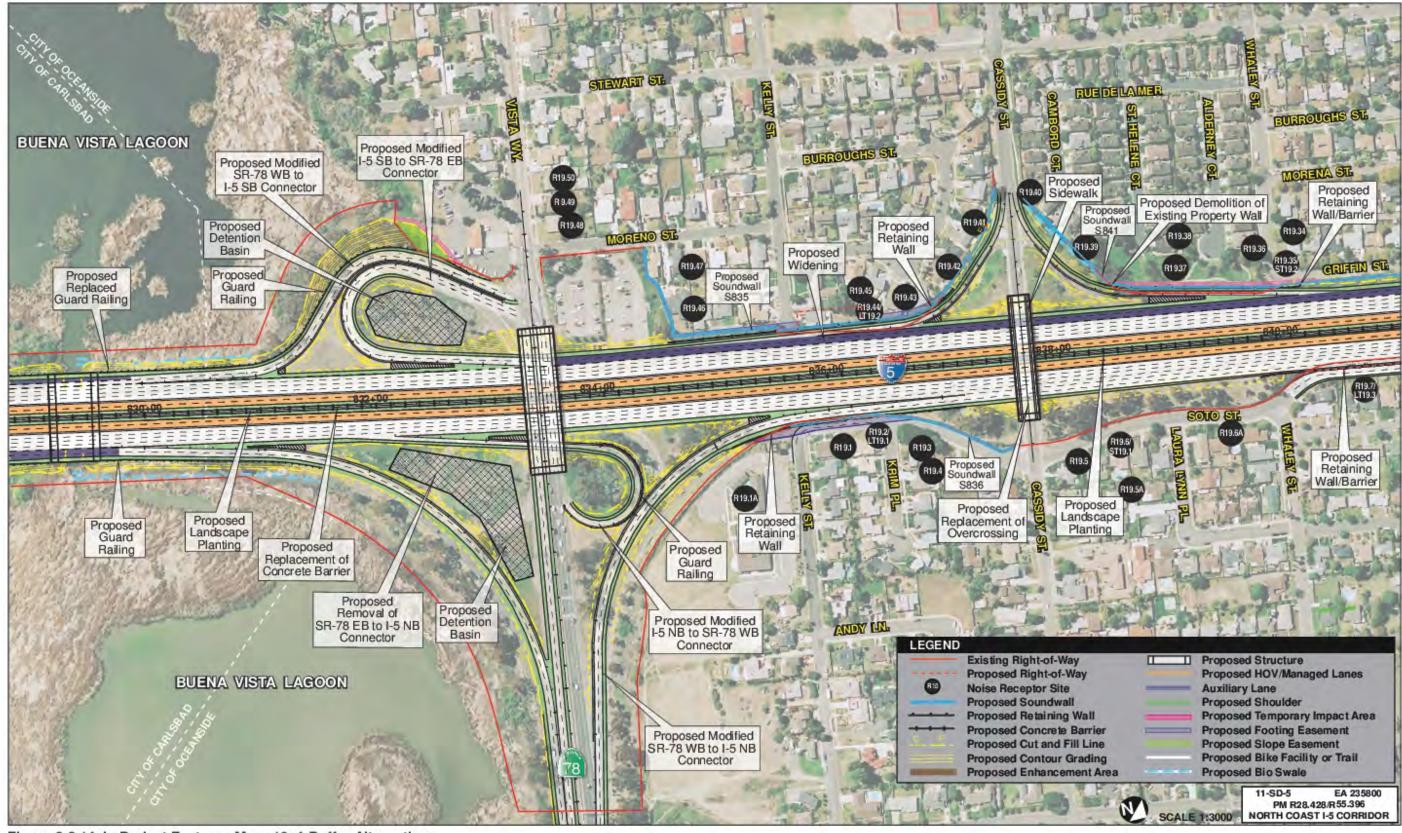

Figure 2-2.14a Project Features Map: 10+4 Buffer Alternative

Figure 2-2.14b Project Features Map: 10+4 Buffer Alternative

Figure 2-2.14c Project Features Map: 10+4 Buffer Alternative

Figure 2-2.14d Project Features Map: 10+4 Buffer Alternative

Figure 2-2.14e Project Features Map: 10+4 Buffer Alternative

Figure 2-2.14f - Project Features Map - 10+4 Buffer Alternative

Figure 2-2.14g Project Features Map: 10+4 Buffer Alternative

Figure 2-2.14h Project Features Map: 10+4 Buffer Alternative

Figure 2-2.14i Project Features Map: 10+4 Buffer Alternative

Figure 2-2.14j Project Features Map: 10+4 Buffer Alternative

Figure 2-2.14k Project Features Map: 10+4 Buffer Alternative

Figure 2-2.14l Project Features Map: 10+4 Buffer Alternative

Figure 2-2.14m Project Features Map: 10+4 Buffer Alternative

Figure 2-2.14n Project Features Map: 10+4 Buffer Alternative

Figure 2-2.14o Project Features Map: 10+4 Buffer Alternative

Figure 2-2.14p Project Features Map: 10+4 Buffer Alternative

Figure 2-2.14q Project Features Map: 10+4 Buffer Alternative

Figure 2-2.14r Project Features Map: 10+4 Buffer Alternative

Figure 2-2.14s Option 1 Project Features Map: 10+4 Buffer Alternative

Figure 2-2.14s Option 2 Project Features Map: 10+4 Buffer Alternative

Figure 2-2.14t Project Features Map: 10+4 Buffer Alternative

Figure 2-2.14u Project Features Map: 10+4 Buffer Alternative

Figure 2-2.14v Project Features Map: 10+4 Buffer Alternative

Figure 2-2.14w Project Features Map: 10+4 Buffer Alternative

Figure 2-2.14x Project Features Map: 10+4 Buffer Alternative

Figure 2-2.14y Project Features Map: 10+4 Buffer Alternative

Figure 2-2.14z Project Features Map: 10+4 Buffer Alternative

Figure 2-2.14aa Project Features Map: 10+4 Buffer Alternative

Figure 2-2.14ab Project Features Map: 10+4 Buffer Alternative

Figure 2-2.14ac Project Features Map: 10+4 Buffer Alternative

Figure 2-2.14ad Project Features Map: 10+4 Buffer Alternative

Figure 2-2.14ae Project Features Map: 10+4 Buffer Alternative

Figure 2-2.14af Project Features Map: 10+4 Buffer Alternative

Figure 2-2.14ag Project Features Map: 10+4 Buffer Alternative

Figure 2-2.14ah Project Features Map: 10+4 Buffer Alternative

Figure 2-2.14ai Project Features Map: 10+4 Buffer Alternative

Figure 2-2.14aj Project Features Map: 10+4 Buffer Alternative

Figure 2-2.14ak Project Features Map: 10+4 Buffer Alternative

Figure 2-2.14al Project Features Map: 10+4 Buffer Alternative

Figure 2-2.14am Project Features Map: 10+4 Buffer Alternative

Figure 2-2.14an Project Features Map: 10+4 Buffer Alternative

Figure 2-2.14ao Project Features Map: 10+4 Buffer Alternative

Figure 2-2.3: I-5 North Coast Managed Lanes Construction Phase 1 Map

Figure 2-2.4: 1-5 North Coast Managed Lanes Construction Phase 2 Map