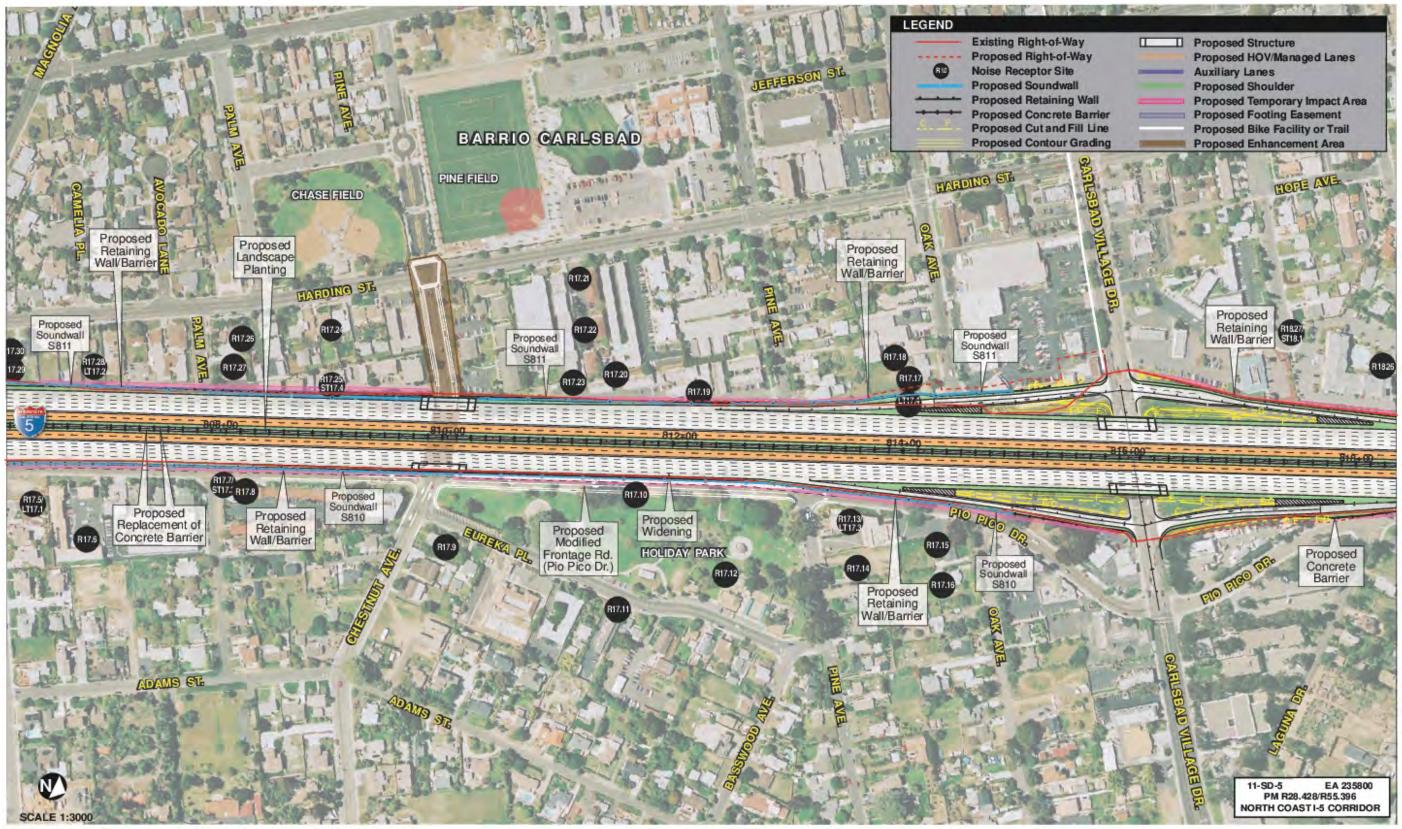

Figure 2-2.14a Project Features Map: 10+4 Buffer Alternative

Figure 2-2.14b Project Features Map: 10+4 Buffer Alternative

Figure 2-2.14c Project Features Map: 10+4 Buffer Alternative

Figure 2-2.14d Project Features Map: 10+4 Buffer Alternative

Figure 2-2.14e Project Features Map: 10+4 Buffer Alternative

Figure 2-2.14f - Project Features Map - 10+4 Buffer Alternative

Figure 2-2.14g Project Features Map: 10+4 Buffer Alternative

Figure 2-2.14h Project Features Map: 10+4 Buffer Alternative

Figure 2-2.14i Project Features Map: 10+4 Buffer Alternative

Figure 2-2.14j Project Features Map: 10+4 Buffer Alternative

Figure 2-2.14k Project Features Map: 10+4 Buffer Alternative

Figure 2-2.14l Project Features Map: 10+4 Buffer Alternative

Figure 2-2.14m Project Features Map: 10+4 Buffer Alternative

Figure 2-2.14n Project Features Map: 10+4 Buffer Alternative

Figure 2-2.14o Project Features Map: 10+4 Buffer Alternative

Figure 2-2.14p Project Features Map: 10+4 Buffer Alternative

Figure 2-2.14q Project Features Map: 10+4 Buffer Alternative

Figure 2-2.14r Project Features Map: 10+4 Buffer Alternative

Figure 2-2.14s Option 1 Project Features Map: 10+4 Buffer Alternative

Figure 2-2.14s Option 2 Project Features Map: 10+4 Buffer Alternative

Figure 2-2.14t Project Features Map: 10+4 Buffer Alternative

Figure 2-2.14u Project Features Map: 10+4 Buffer Alternative

Figure 2-2.14v Project Features Map: 10+4 Buffer Alternative

Figure 2-2.14w Project Features Map: 10+4 Buffer Alternative

Figure 2-2.14x Project Features Map: 10+4 Buffer Alternative

Figure 2-2.14y Project Features Map: 10+4 Buffer Alternative

Figure 2-2.14z Project Features Map: 10+4 Buffer Alternative

Figure 2-2.14aa Project Features Map: 10+4 Buffer Alternative

Figure 2-2.14ab Project Features Map: 10+4 Buffer Alternative

Figure 2-2.14ac Project Features Map: 10+4 Buffer Alternative

Figure 2-2.14ad Project Features Map: 10+4 Buffer Alternative

Figure 2-2.14ae Project Features Map: 10+4 Buffer Alternative

Figure 2-2.14af Project Features Map: 10+4 Buffer Alternative

Figure 2-2.14ag Project Features Map: 10+4 Buffer Alternative

Figure 2-2.14ah Project Features Map: 10+4 Buffer Alternative

Figure 2-2.14ai Project Features Map: 10+4 Buffer Alternative

Figure 2-2.14aj Project Features Map: 10+4 Buffer Alternative

Figure 2-2.14ak Project Features Map: 10+4 Buffer Alternative

Figure 2-2.14al Project Features Map: 10+4 Buffer Alternative

Figure 2-2.14am Project Features Map: 10+4 Buffer Alternative

Figure 2-2.14an Project Features Map: 10+4 Buffer Alternative

Figure 2-2.14ao Project Features Map: 10+4 Buffer Alternative

Figure 2-2.3: I-5 North Coast Managed Lanes Construction Phase 1 Map

Figure 2-2.4: 1-5 North Coast Managed Lanes Construction Phase 2 Map