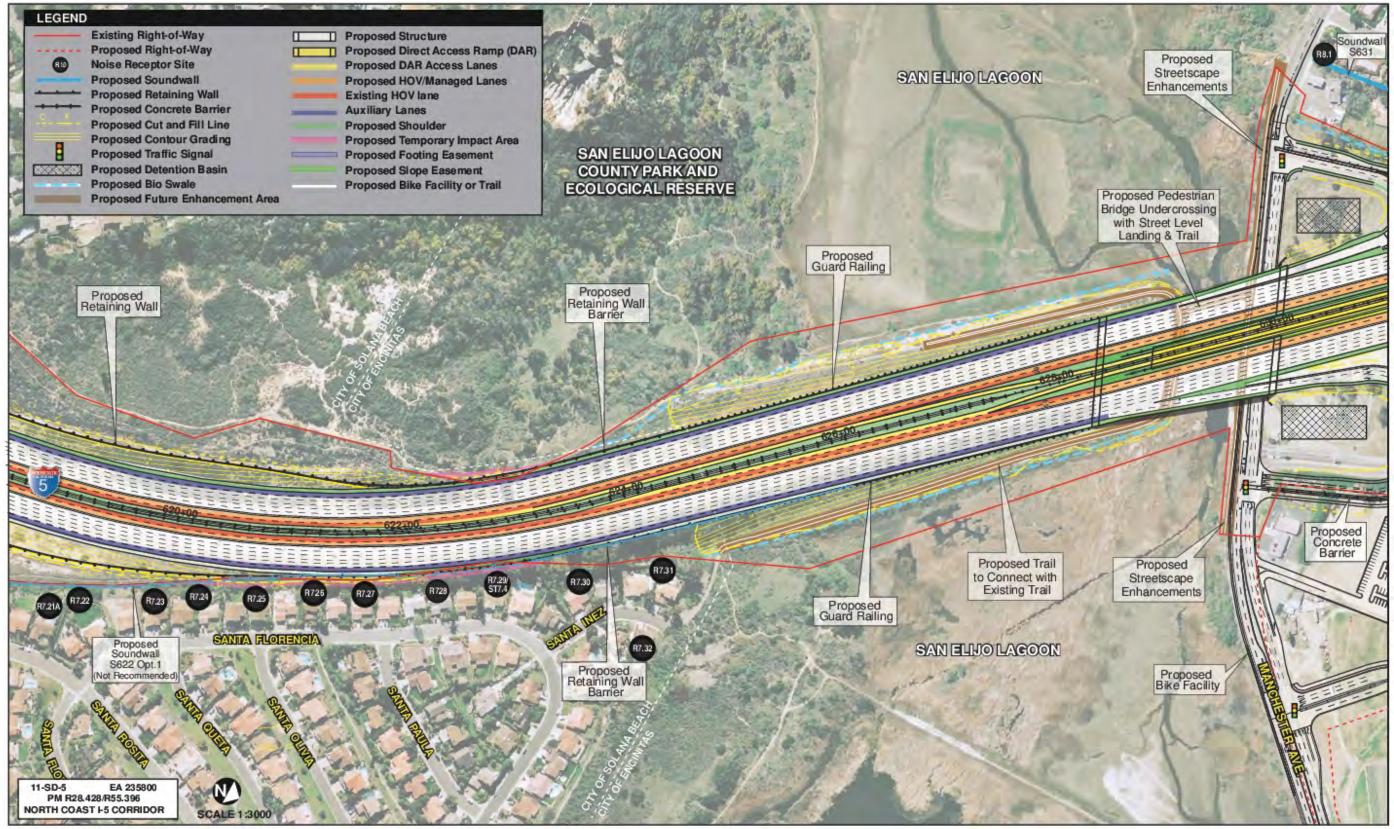

Figure 2-2.14x Project Features Map: 10+4 Buffer Alternative

Figure 2-2.14y Project Features Map: 10+4 Buffer Alternative

Figure 2-2.14z Project Features Map: 10+4 Buffer Alternative

Figure 2-2.14aa Project Features Map: 10+4 Buffer Alternative

Figure 2-2.14ab Project Features Map: 10+4 Buffer Alternative

Figure 2-2.14ac Project Features Map: 10+4 Buffer Alternative

Figure 2-2.14ad Project Features Map: 10+4 Buffer Alternative

Figure 2-2.14ae Project Features Map: 10+4 Buffer Alternative