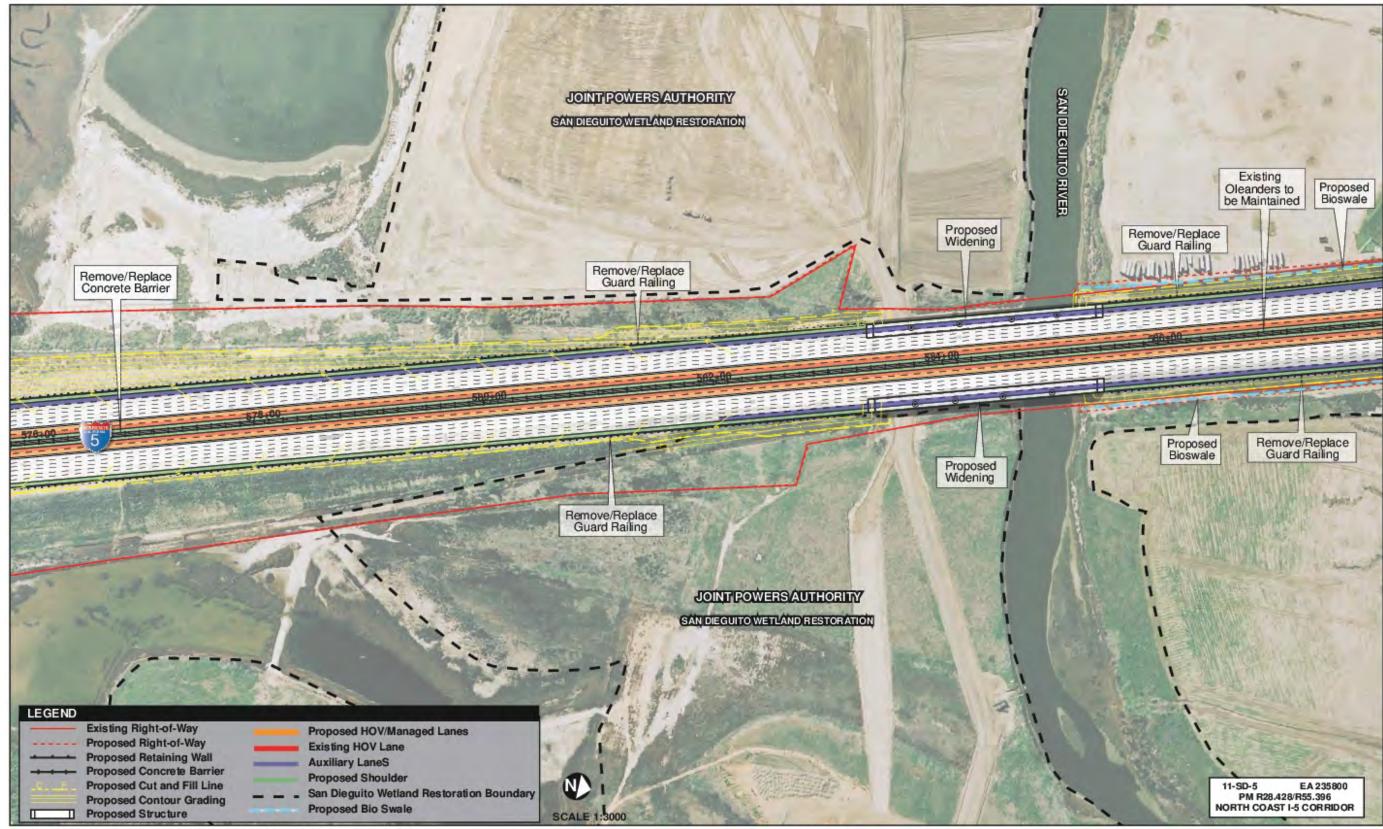

Figure 2-2.14a Project Features Map: 10+4 Buffer Alternative

Figure 2-2.14b Project Features Map: 10+4 Buffer Alternative

Figure 2-2.14c Project Features Map: 10+4 Buffer Alternative

Figure 2-2.14d Project Features Map: 10+4 Buffer Alternative

Figure 2-2.14e Project Features Map: 10+4 Buffer Alternative

Figure 2-2.14f - Project Features Map - 10+4 Buffer Alternative

Figure 2-2.14g Project Features Map: 10+4 Buffer Alternative

Figure 2-2.14h Project Features Map: 10+4 Buffer Alternative

Figure 2-2.14i Project Features Map: 10+4 Buffer Alternative

Figure 2-2.14j Project Features Map: 10+4 Buffer Alternative

Figure 2-2.14k Project Features Map: 10+4 Buffer Alternative

Figure 2-2.14l Project Features Map: 10+4 Buffer Alternative

Figure 2-2.14m Project Features Map: 10+4 Buffer Alternative

Figure 2-2.14n Project Features Map: 10+4 Buffer Alternative

Figure 2-2.14o Project Features Map: 10+4 Buffer Alternative

Figure 2-2.14p Project Features Map: 10+4 Buffer Alternative

Figure 2-2.14q Project Features Map: 10+4 Buffer Alternative

Figure 2-2.14r Project Features Map: 10+4 Buffer Alternative

Figure 2-2.14s Option 1 Project Features Map: 10+4 Buffer Alternative

Figure 2-2.14s Option 2 Project Features Map: 10+4 Buffer Alternative

Figure 2-2.14t Project Features Map: 10+4 Buffer Alternative

Figure 2-2.14u Project Features Map: 10+4 Buffer Alternative

Figure 2-2.14v Project Features Map: 10+4 Buffer Alternative

Figure 2-2.14w Project Features Map: 10+4 Buffer Alternative

Figure 2-2.14x Project Features Map: 10+4 Buffer Alternative

Figure 2-2.14y Project Features Map: 10+4 Buffer Alternative

Figure 2-2.14z Project Features Map: 10+4 Buffer Alternative

Figure 2-2.14aa Project Features Map: 10+4 Buffer Alternative

Figure 2-2.14ab Project Features Map: 10+4 Buffer Alternative

Figure 2-2.14ac Project Features Map: 10+4 Buffer Alternative

Figure 2-2.14ad Project Features Map: 10+4 Buffer Alternative

Figure 2-2.14ae Project Features Map: 10+4 Buffer Alternative

Figure 2-2.14af Project Features Map: 10+4 Buffer Alternative

Figure 2-2.14ag Project Features Map: 10+4 Buffer Alternative

Figure 2-2.14ah Project Features Map: 10+4 Buffer Alternative

Figure 2-2.14ai Project Features Map: 10+4 Buffer Alternative

Figure 2-2.14aj Project Features Map: 10+4 Buffer Alternative

Figure 2-2.14ak Project Features Map: 10+4 Buffer Alternative

Figure 2-2.14al Project Features Map: 10+4 Buffer Alternative

Figure 2-2.14am Project Features Map: 10+4 Buffer Alternative

Figure 2-2.14an Project Features Map: 10+4 Buffer Alternative

Figure 2-2.14ao Project Features Map: 10+4 Buffer Alternative

Figure 2-2.3: I-5 North Coast Managed Lanes Construction Phase 1 Map

Figure 2-2.4: 1-5 North Coast Managed Lanes Construction Phase 2 Map