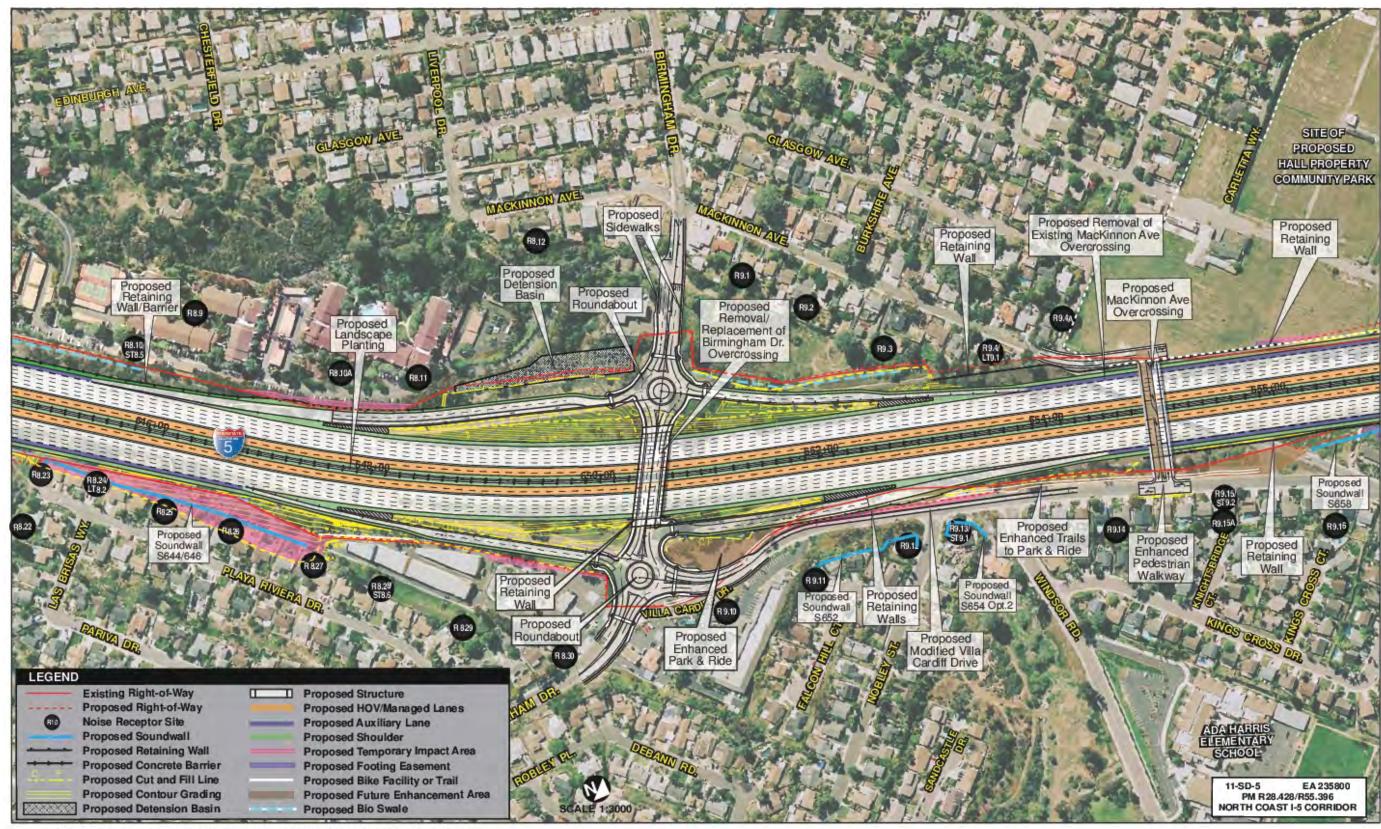

Figure 2-2.14a Project Features Map: 10+4 Buffer Alternative

Figure 2-2.14b Project Features Map: 10+4 Buffer Alternative

Figure 2-2.14c Project Features Map: 10+4 Buffer Alternative

Figure 2-2.14d Project Features Map: 10+4 Buffer Alternative

Figure 2-2.14e Project Features Map: 10+4 Buffer Alternative

Figure 2-2.14f - Project Features Map - 10+4 Buffer Alternative

Figure 2-2.14g Project Features Map: 10+4 Buffer Alternative

Figure 2-2.14h Project Features Map: 10+4 Buffer Alternative

Figure 2-2.14i Project Features Map: 10+4 Buffer Alternative

Figure 2-2.14j Project Features Map: 10+4 Buffer Alternative

Figure 2-2.14k Project Features Map: 10+4 Buffer Alternative

Figure 2-2.14l Project Features Map: 10+4 Buffer Alternative

Figure 2-2.14m Project Features Map: 10+4 Buffer Alternative

Figure 2-2.14n Project Features Map: 10+4 Buffer Alternative

Figure 2-2.14o Project Features Map: 10+4 Buffer Alternative

Figure 2-2.14p Project Features Map: 10+4 Buffer Alternative

Figure 2-2.14q Project Features Map: 10+4 Buffer Alternative

Figure 2-2.14r Project Features Map: 10+4 Buffer Alternative

Figure 2-2.14s Option 1 Project Features Map: 10+4 Buffer Alternative

Figure 2-2.14s Option 2 Project Features Map: 10+4 Buffer Alternative

Figure 2-2.14t Project Features Map: 10+4 Buffer Alternative

Figure 2-2.14u Project Features Map: 10+4 Buffer Alternative

Figure 2-2.14v Project Features Map: 10+4 Buffer Alternative

Figure 2-2.14w Project Features Map: 10+4 Buffer Alternative

Figure 2-2.14x Project Features Map: 10+4 Buffer Alternative

Figure 2-2.14y Project Features Map: 10+4 Buffer Alternative

Figure 2-2.14z Project Features Map: 10+4 Buffer Alternative

Figure 2-2.14aa Project Features Map: 10+4 Buffer Alternative

Figure 2-2.14ab Project Features Map: 10+4 Buffer Alternative

Figure 2-2.14ac Project Features Map: 10+4 Buffer Alternative

Figure 2-2.14ad Project Features Map: 10+4 Buffer Alternative

Figure 2-2.14ae Project Features Map: 10+4 Buffer Alternative

Figure 2-2.14af Project Features Map: 10+4 Buffer Alternative

Figure 2-2.14ag Project Features Map: 10+4 Buffer Alternative

Figure 2-2.14ah Project Features Map: 10+4 Buffer Alternative

Figure 2-2.14ai Project Features Map: 10+4 Buffer Alternative

Figure 2-2.14aj Project Features Map: 10+4 Buffer Alternative

Figure 2-2.14ak Project Features Map: 10+4 Buffer Alternative

Figure 2-2.14al Project Features Map: 10+4 Buffer Alternative

Figure 2-2.14am Project Features Map: 10+4 Buffer Alternative

Figure 2-2.14an Project Features Map: 10+4 Buffer Alternative

Figure 2-2.14ao Project Features Map: 10+4 Buffer Alternative

Figure 2-2.3: I-5 North Coast Managed Lanes Construction Phase 1 Map

Figure 2-2.4: 1-5 North Coast Managed Lanes Construction Phase 2 Map