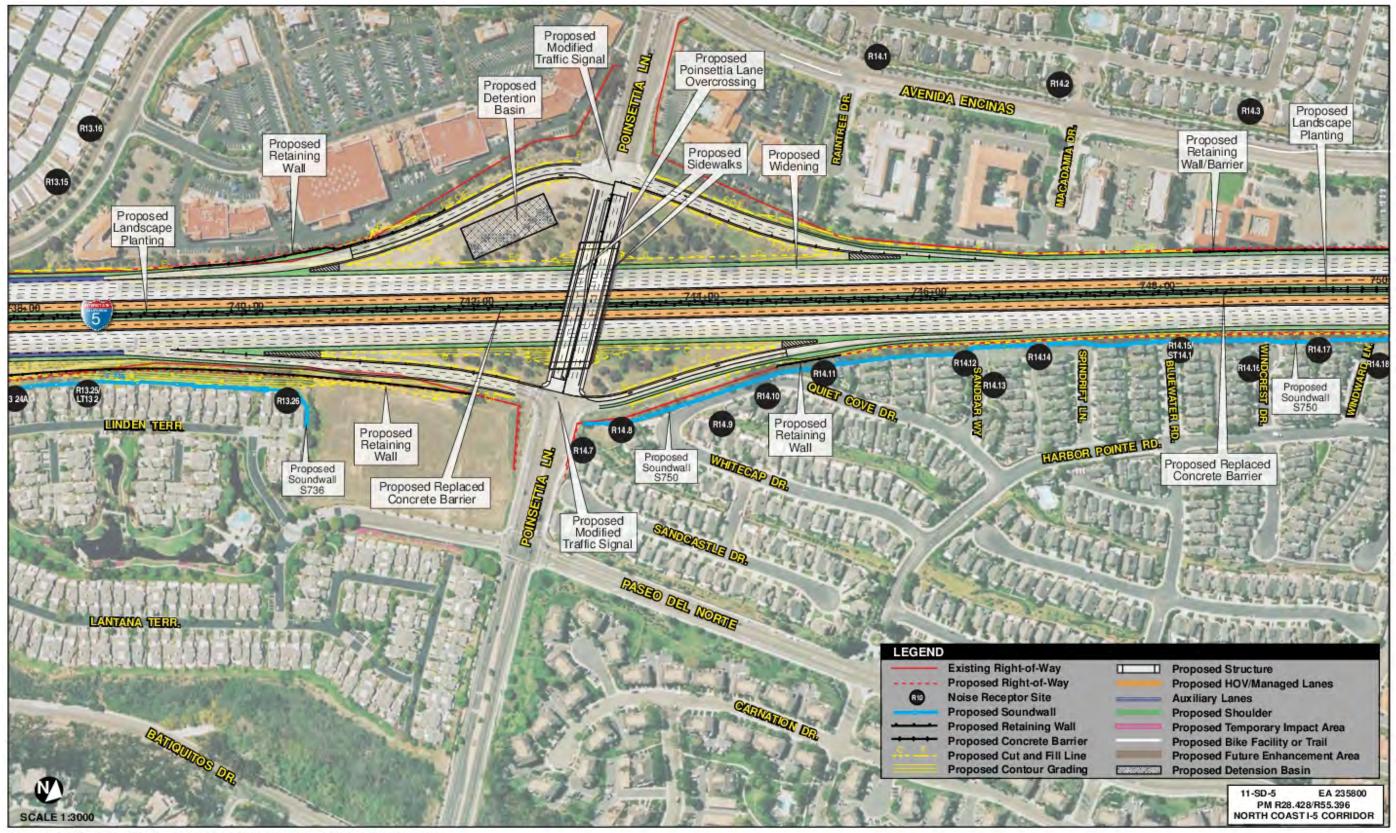

Figure 2-2.14a Project Features Map: 10+4 Buffer Alternative

Figure 2-2.14b Project Features Map: 10+4 Buffer Alternative

Figure 2-2.14c Project Features Map: 10+4 Buffer Alternative

Figure 2-2.14d Project Features Map: 10+4 Buffer Alternative

Figure 2-2.14e Project Features Map: 10+4 Buffer Alternative

Figure 2-2.14f - Project Features Map - 10+4 Buffer Alternative

Figure 2-2.14g Project Features Map: 10+4 Buffer Alternative

Figure 2-2.14h Project Features Map: 10+4 Buffer Alternative

Figure 2-2.14i Project Features Map: 10+4 Buffer Alternative

Figure 2-2.14j Project Features Map: 10+4 Buffer Alternative

Figure 2-2.14k Project Features Map: 10+4 Buffer Alternative

Figure 2-2.14l Project Features Map: 10+4 Buffer Alternative

Figure 2-2.14m Project Features Map: 10+4 Buffer Alternative

Figure 2-2.14n Project Features Map: 10+4 Buffer Alternative

Figure 2-2.14o Project Features Map: 10+4 Buffer Alternative

Figure 2-2.14p Project Features Map: 10+4 Buffer Alternative

Figure 2-2.14q Project Features Map: 10+4 Buffer Alternative

Figure 2-2.14r Project Features Map: 10+4 Buffer Alternative

Figure 2-2.14s Option 1 Project Features Map: 10+4 Buffer Alternative

Figure 2-2.14s Option 2 Project Features Map: 10+4 Buffer Alternative

Figure 2-2.14t Project Features Map: 10+4 Buffer Alternative

Figure 2-2.14u Project Features Map: 10+4 Buffer Alternative

Figure 2-2.14v Project Features Map: 10+4 Buffer Alternative

Figure 2-2.14w Project Features Map: 10+4 Buffer Alternative

Figure 2-2.14x Project Features Map: 10+4 Buffer Alternative

Figure 2-2.14y Project Features Map: 10+4 Buffer Alternative

Figure 2-2.14z Project Features Map: 10+4 Buffer Alternative

Figure 2-2.14aa Project Features Map: 10+4 Buffer Alternative

Figure 2-2.14ab Project Features Map: 10+4 Buffer Alternative

Figure 2-2.14ac Project Features Map: 10+4 Buffer Alternative

Figure 2-2.14ad Project Features Map: 10+4 Buffer Alternative

Figure 2-2.14ae Project Features Map: 10+4 Buffer Alternative

Figure 2-2.14af Project Features Map: 10+4 Buffer Alternative

Figure 2-2.14ag Project Features Map: 10+4 Buffer Alternative

Figure 2-2.14ah Project Features Map: 10+4 Buffer Alternative

Figure 2-2.14ai Project Features Map: 10+4 Buffer Alternative

Figure 2-2.14aj Project Features Map: 10+4 Buffer Alternative

Figure 2-2.14ak Project Features Map: 10+4 Buffer Alternative

Figure 2-2.14al Project Features Map: 10+4 Buffer Alternative

Figure 2-2.14am Project Features Map: 10+4 Buffer Alternative

Figure 2-2.14an Project Features Map: 10+4 Buffer Alternative

Figure 2-2.14ao Project Features Map: 10+4 Buffer Alternative

Figure 2-2.3: I-5 North Coast Managed Lanes Construction Phase 1 Map

Figure 2-2.4: 1-5 North Coast Managed Lanes Construction Phase 2 Map