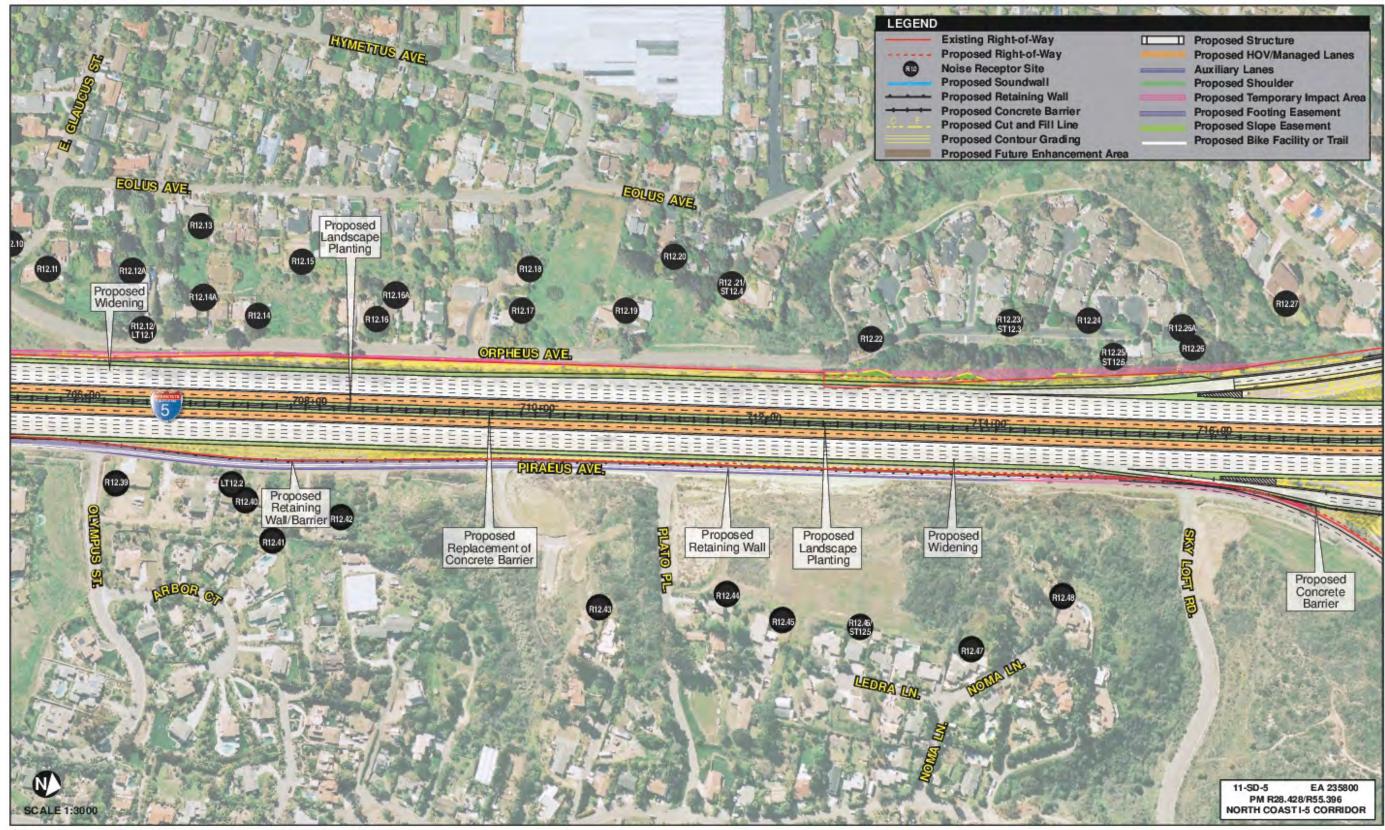

Figure 2-2.14a Project Features Map: 10+4 Buffer Alternative

Figure 2-2.14b Project Features Map: 10+4 Buffer Alternative

Figure 2-2.14c Project Features Map: 10+4 Buffer Alternative

Figure 2-2.14d Project Features Map: 10+4 Buffer Alternative

Figure 2-2.14e Project Features Map: 10+4 Buffer Alternative

Figure 2-2.14f - Project Features Map - 10+4 Buffer Alternative

Figure 2-2.14g Project Features Map: 10+4 Buffer Alternative

Figure 2-2.14h Project Features Map: 10+4 Buffer Alternative

Figure 2-2.14i Project Features Map: 10+4 Buffer Alternative

Figure 2-2.14j Project Features Map: 10+4 Buffer Alternative

Figure 2-2.14k Project Features Map: 10+4 Buffer Alternative

Figure 2-2.14l Project Features Map: 10+4 Buffer Alternative

Figure 2-2.14m Project Features Map: 10+4 Buffer Alternative

Figure 2-2.14n Project Features Map: 10+4 Buffer Alternative

Figure 2-2.14o Project Features Map: 10+4 Buffer Alternative

Figure 2-2.14p Project Features Map: 10+4 Buffer Alternative

Figure 2-2.14q Project Features Map: 10+4 Buffer Alternative

Figure 2-2.14r Project Features Map: 10+4 Buffer Alternative

Figure 2-2.14s Option 1 Project Features Map: 10+4 Buffer Alternative

Figure 2-2.14s Option 2 Project Features Map: 10+4 Buffer Alternative

Figure 2-2.14t Project Features Map: 10+4 Buffer Alternative

Figure 2-2.14u Project Features Map: 10+4 Buffer Alternative

Figure 2-2.14v Project Features Map: 10+4 Buffer Alternative

Figure 2-2.14w Project Features Map: 10+4 Buffer Alternative

Figure 2-2.14x Project Features Map: 10+4 Buffer Alternative

Figure 2-2.14y Project Features Map: 10+4 Buffer Alternative

Figure 2-2.14z Project Features Map: 10+4 Buffer Alternative

Figure 2-2.14aa Project Features Map: 10+4 Buffer Alternative

Figure 2-2.14ab Project Features Map: 10+4 Buffer Alternative

Figure 2-2.14ac Project Features Map: 10+4 Buffer Alternative

Figure 2-2.14ad Project Features Map: 10+4 Buffer Alternative

Figure 2-2.14ae Project Features Map: 10+4 Buffer Alternative

Figure 2-2.14af Project Features Map: 10+4 Buffer Alternative

Figure 2-2.14ag Project Features Map: 10+4 Buffer Alternative

Figure 2-2.14ah Project Features Map: 10+4 Buffer Alternative

Figure 2-2.14ai Project Features Map: 10+4 Buffer Alternative

Figure 2-2.14aj Project Features Map: 10+4 Buffer Alternative

Figure 2-2.14ak Project Features Map: 10+4 Buffer Alternative

Figure 2-2.14al Project Features Map: 10+4 Buffer Alternative

Figure 2-2.14am Project Features Map: 10+4 Buffer Alternative

Figure 2-2.14an Project Features Map: 10+4 Buffer Alternative

Figure 2-2.14ao Project Features Map: 10+4 Buffer Alternative

Figure 2-2.3: I-5 North Coast Managed Lanes Construction Phase 1 Map

Figure 2-2.4: 1-5 North Coast Managed Lanes Construction Phase 2 Map