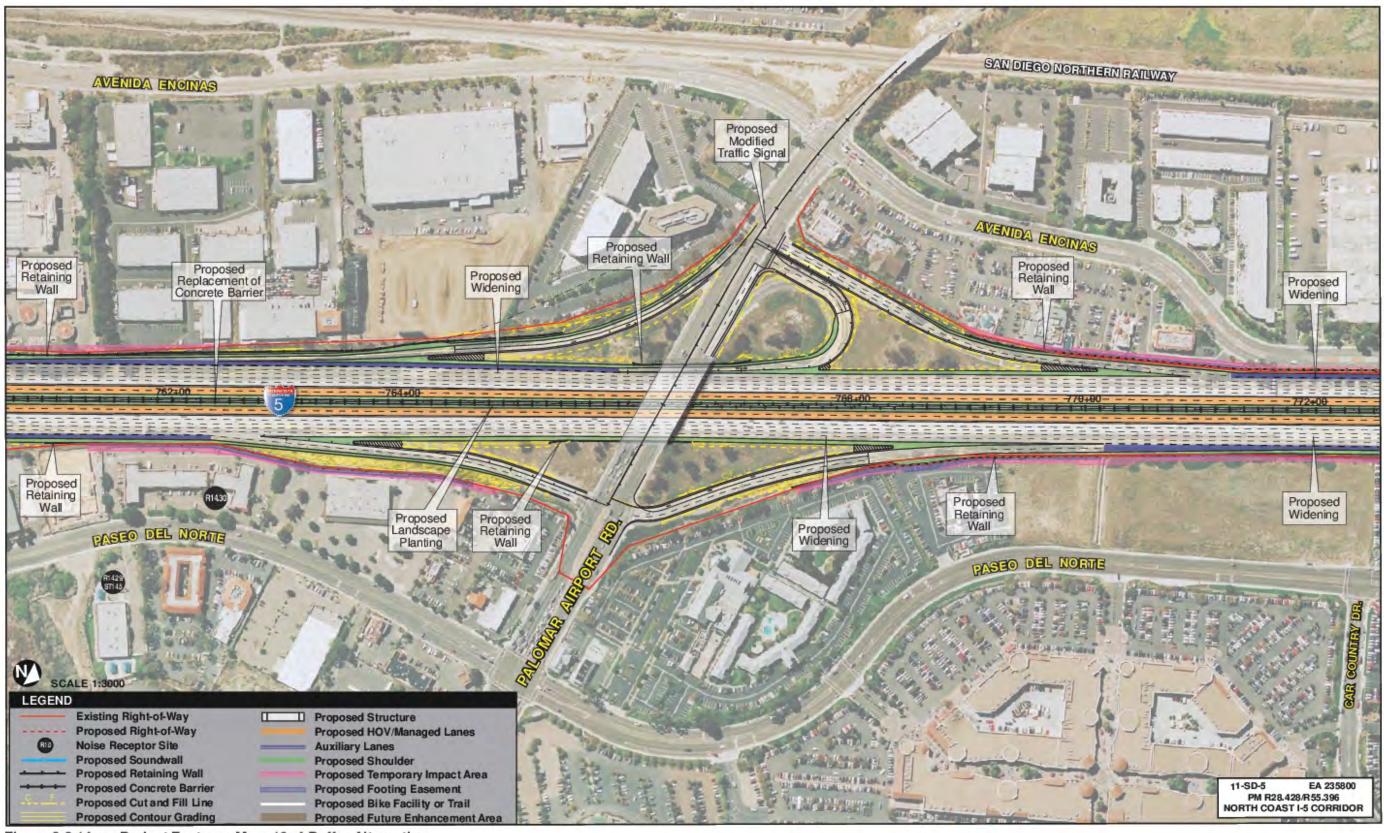

Figure 2-2.14a Project Features Map: 10+4 Buffer Alternative

Figure 2-2.14b Project Features Map: 10+4 Buffer Alternative

Figure 2-2.14c Project Features Map: 10+4 Buffer Alternative

Figure 2-2.14d Project Features Map: 10+4 Buffer Alternative

Figure 2-2.14e Project Features Map: 10+4 Buffer Alternative

Figure 2-2.14f - Project Features Map - 10+4 Buffer Alternative

Figure 2-2.14g Project Features Map: 10+4 Buffer Alternative

Figure 2-2.14h Project Features Map: 10+4 Buffer Alternative

Figure 2-2.14i Project Features Map: 10+4 Buffer Alternative

Figure 2-2.14j Project Features Map: 10+4 Buffer Alternative

Figure 2-2.14k Project Features Map: 10+4 Buffer Alternative

Figure 2-2.14l Project Features Map: 10+4 Buffer Alternative

Figure 2-2.14m Project Features Map: 10+4 Buffer Alternative

Figure 2-2.14n Project Features Map: 10+4 Buffer Alternative

Figure 2-2.14o Project Features Map: 10+4 Buffer Alternative

Figure 2-2.14p Project Features Map: 10+4 Buffer Alternative

Figure 2-2.14q Project Features Map: 10+4 Buffer Alternative

Figure 2-2.14r Project Features Map: 10+4 Buffer Alternative

Figure 2-2.14s Option 1 Project Features Map: 10+4 Buffer Alternative

Figure 2-2.14s Option 2 Project Features Map: 10+4 Buffer Alternative

Figure 2-2.14t Project Features Map: 10+4 Buffer Alternative

Figure 2-2.14u Project Features Map: 10+4 Buffer Alternative

Figure 2-2.14v Project Features Map: 10+4 Buffer Alternative

Figure 2-2.14w Project Features Map: 10+4 Buffer Alternative

Figure 2-2.14x Project Features Map: 10+4 Buffer Alternative

Figure 2-2.14y Project Features Map: 10+4 Buffer Alternative

Figure 2-2.14z Project Features Map: 10+4 Buffer Alternative

Figure 2-2.14aa Project Features Map: 10+4 Buffer Alternative

Figure 2-2.14ab Project Features Map: 10+4 Buffer Alternative

Figure 2-2.14ac Project Features Map: 10+4 Buffer Alternative

Figure 2-2.14ad Project Features Map: 10+4 Buffer Alternative

Figure 2-2.14ae Project Features Map: 10+4 Buffer Alternative

Figure 2-2.14af Project Features Map: 10+4 Buffer Alternative

Figure 2-2.14ag Project Features Map: 10+4 Buffer Alternative

Figure 2-2.14ah Project Features Map: 10+4 Buffer Alternative

Figure 2-2.14ai Project Features Map: 10+4 Buffer Alternative

Figure 2-2.14aj Project Features Map: 10+4 Buffer Alternative

Figure 2-2.14ak Project Features Map: 10+4 Buffer Alternative

Figure 2-2.14al Project Features Map: 10+4 Buffer Alternative

Figure 2-2.14am Project Features Map: 10+4 Buffer Alternative

Figure 2-2.14an Project Features Map: 10+4 Buffer Alternative

Figure 2-2.14ao Project Features Map: 10+4 Buffer Alternative

Figure 2-2.3: I-5 North Coast Managed Lanes Construction Phase 1 Map

Figure 2-2.4: 1-5 North Coast Managed Lanes Construction Phase 2 Map