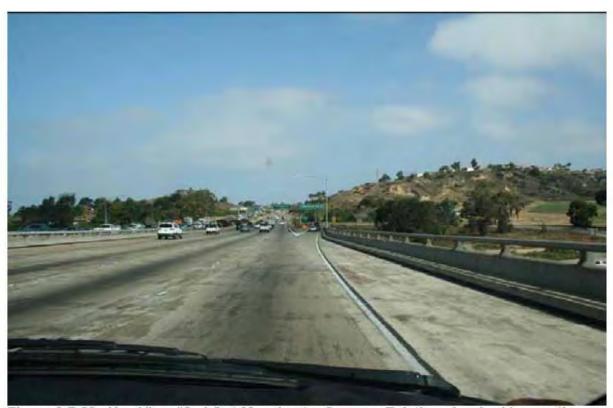

Figure 2-2.5: I-5 North Coast Managed Lanes Construction Phase 3 Map

Figure 3-7.50: Key View #5 - I-5 at Manchester Avenue: Existing view looking north

Figure 3-7.51: Key View #5 - I-5 at Manchester Avenue: Proposed view looking north