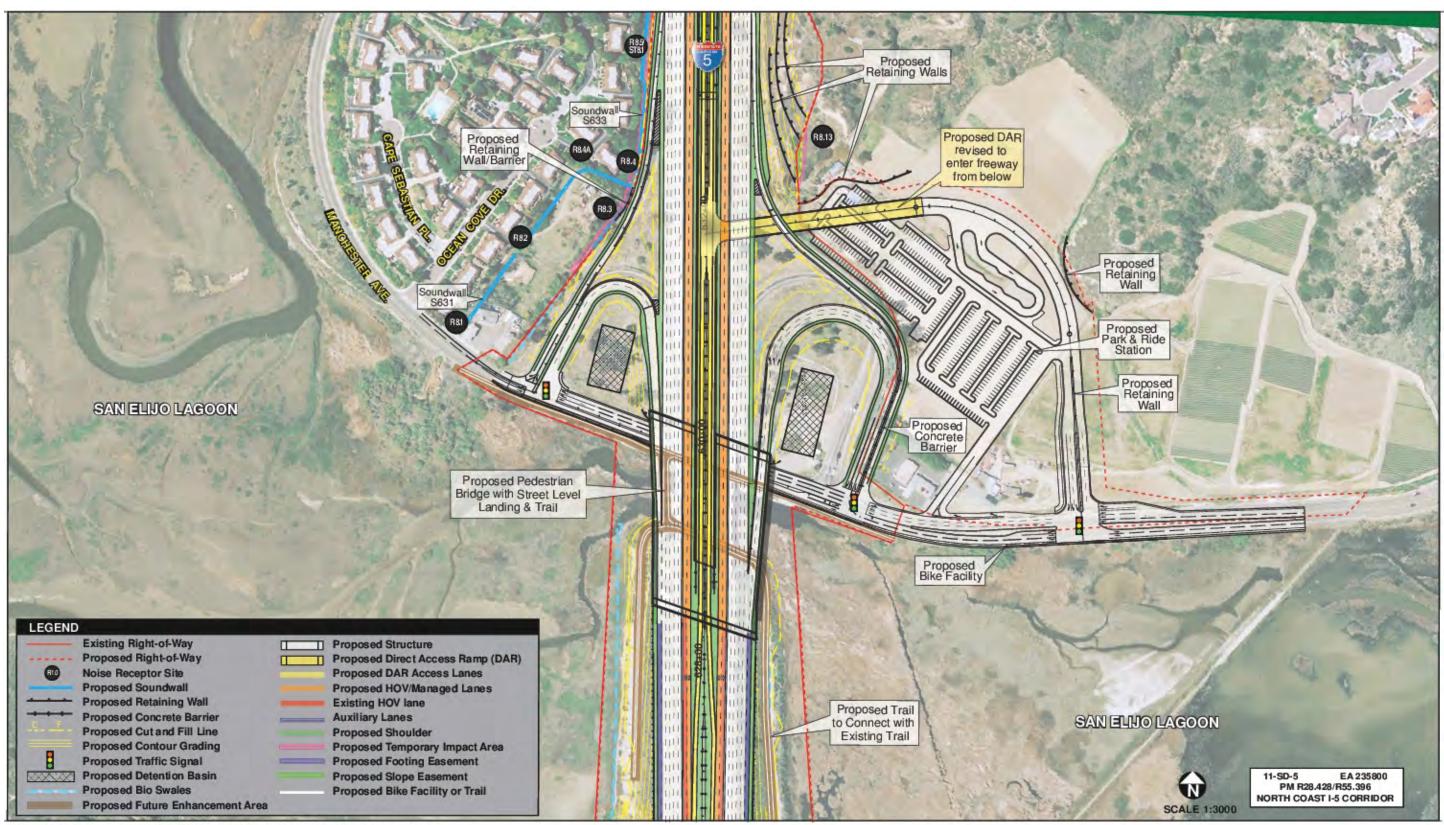

Figure 2-2.14a Project Features Map: 10+4 Buffer Alternative

Figure 2-2.14b Project Features Map: 10+4 Buffer Alternative

Figure 2-2.14c Project Features Map: 10+4 Buffer Alternative

Figure 2-2.14d Project Features Map: 10+4 Buffer Alternative

Figure 2-2.14e Project Features Map: 10+4 Buffer Alternative

Figure 2-2.14f - Project Features Map - 10+4 Buffer Alternative

Figure 2-2.14g Project Features Map: 10+4 Buffer Alternative

Figure 2-2.14h Project Features Map: 10+4 Buffer Alternative

Figure 2-2.14i Project Features Map: 10+4 Buffer Alternative

Figure 2-2.14j Project Features Map: 10+4 Buffer Alternative

Figure 2-2.14k Project Features Map: 10+4 Buffer Alternative

Figure 2-2.14l Project Features Map: 10+4 Buffer Alternative

Figure 2-2.14m Project Features Map: 10+4 Buffer Alternative

Figure 2-2.14n Project Features Map: 10+4 Buffer Alternative

Figure 2-2.14o Project Features Map: 10+4 Buffer Alternative

Figure 2-2.14p Project Features Map: 10+4 Buffer Alternative

Figure 2-2.14q Project Features Map: 10+4 Buffer Alternative

Figure 2-2.14r Project Features Map: 10+4 Buffer Alternative

Figure 2-2.14s Option 1 Project Features Map: 10+4 Buffer Alternative

Figure 2-2.14s Option 2 Project Features Map: 10+4 Buffer Alternative

Figure 2-2.14t Project Features Map: 10+4 Buffer Alternative

Figure 2-2.14u Project Features Map: 10+4 Buffer Alternative

Figure 2-2.14v Project Features Map: 10+4 Buffer Alternative

Figure 2-2.14w Project Features Map: 10+4 Buffer Alternative

Figure 2-2.14x Project Features Map: 10+4 Buffer Alternative

Figure 2-2.14y Project Features Map: 10+4 Buffer Alternative

Figure 2-2.14z Project Features Map: 10+4 Buffer Alternative

Figure 2-2.14aa Project Features Map: 10+4 Buffer Alternative

Figure 2-2.14ab Project Features Map: 10+4 Buffer Alternative

Figure 2-2.14ac Project Features Map: 10+4 Buffer Alternative

Figure 2-2.14ad Project Features Map: 10+4 Buffer Alternative

Figure 2-2.14ae Project Features Map: 10+4 Buffer Alternative

Figure 2-2.14af Project Features Map: 10+4 Buffer Alternative

Figure 2-2.14ag Project Features Map: 10+4 Buffer Alternative

Figure 2-2.14ah Project Features Map: 10+4 Buffer Alternative

Figure 2-2.14ai Project Features Map: 10+4 Buffer Alternative

Figure 2-2.14aj Project Features Map: 10+4 Buffer Alternative

Figure 2-2.14ak Project Features Map: 10+4 Buffer Alternative

Figure 2-2.14al Project Features Map: 10+4 Buffer Alternative

Figure 2-2.14am Project Features Map: 10+4 Buffer Alternative

Figure 2-2.14an Project Features Map: 10+4 Buffer Alternative

Figure 2-2.14ao Project Features Map: 10+4 Buffer Alternative

Figure 2-2.3: I-5 North Coast Managed Lanes Construction Phase 1 Map

Figure 2-2.4: 1-5 North Coast Managed Lanes Construction Phase 2 Map