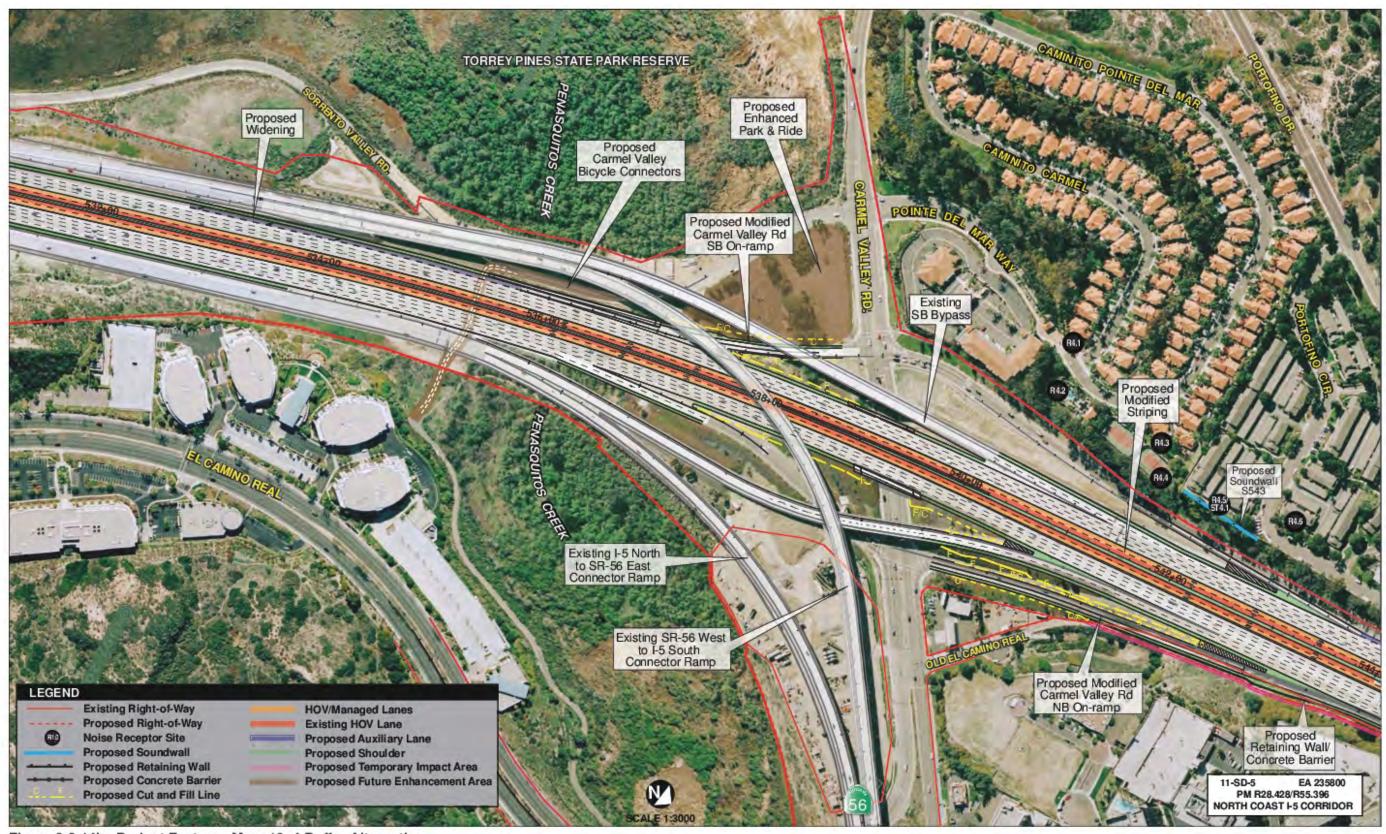

Figure 2-2.14a Project Features Map: 10+4 Buffer Alternative

Figure 2-2.14b Project Features Map: 10+4 Buffer Alternative

Figure 2-2.14c Project Features Map: 10+4 Buffer Alternative

Figure 2-2.14d Project Features Map: 10+4 Buffer Alternative

Figure 2-2.14e Project Features Map: 10+4 Buffer Alternative

Figure 2-2.14f - Project Features Map - 10+4 Buffer Alternative

Figure 2-2.14g Project Features Map: 10+4 Buffer Alternative

Figure 2-2.14h Project Features Map: 10+4 Buffer Alternative

Figure 2-2.14i Project Features Map: 10+4 Buffer Alternative

Figure 2-2.14j Project Features Map: 10+4 Buffer Alternative

Figure 2-2.14k Project Features Map: 10+4 Buffer Alternative

Figure 2-2.14l Project Features Map: 10+4 Buffer Alternative

Figure 2-2.14m Project Features Map: 10+4 Buffer Alternative

Figure 2-2.14n Project Features Map: 10+4 Buffer Alternative

Figure 2-2.14o Project Features Map: 10+4 Buffer Alternative

Figure 2-2.14p Project Features Map: 10+4 Buffer Alternative

Figure 2-2.14q Project Features Map: 10+4 Buffer Alternative

Figure 2-2.14r Project Features Map: 10+4 Buffer Alternative

Figure 2-2.14s Option 1 Project Features Map: 10+4 Buffer Alternative

Figure 2-2.14s Option 2 Project Features Map: 10+4 Buffer Alternative

Figure 2-2.14t Project Features Map: 10+4 Buffer Alternative

Figure 2-2.14u Project Features Map: 10+4 Buffer Alternative

Figure 2-2.14v Project Features Map: 10+4 Buffer Alternative

Figure 2-2.14w Project Features Map: 10+4 Buffer Alternative

Figure 2-2.14x Project Features Map: 10+4 Buffer Alternative

Figure 2-2.14y Project Features Map: 10+4 Buffer Alternative

Figure 2-2.14z Project Features Map: 10+4 Buffer Alternative

Figure 2-2.14aa Project Features Map: 10+4 Buffer Alternative

Figure 2-2.14ab Project Features Map: 10+4 Buffer Alternative

Figure 2-2.14ac Project Features Map: 10+4 Buffer Alternative

Figure 2-2.14ad Project Features Map: 10+4 Buffer Alternative

Figure 2-2.14ae Project Features Map: 10+4 Buffer Alternative

Figure 2-2.14af Project Features Map: 10+4 Buffer Alternative

Figure 2-2.14ag Project Features Map: 10+4 Buffer Alternative

Figure 2-2.14ah Project Features Map: 10+4 Buffer Alternative

Figure 2-2.14ai Project Features Map: 10+4 Buffer Alternative

Figure 2-2.14aj Project Features Map: 10+4 Buffer Alternative

Figure 2-2.14ak Project Features Map: 10+4 Buffer Alternative

Figure 2-2.14al Project Features Map: 10+4 Buffer Alternative

Figure 2-2.14am Project Features Map: 10+4 Buffer Alternative

Figure 2-2.14an Project Features Map: 10+4 Buffer Alternative

Figure 2-2.14ao Project Features Map: 10+4 Buffer Alternative

Figure 2-2.3: I-5 North Coast Managed Lanes Construction Phase 1 Map

Figure 2-2.4: 1-5 North Coast Managed Lanes Construction Phase 2 Map