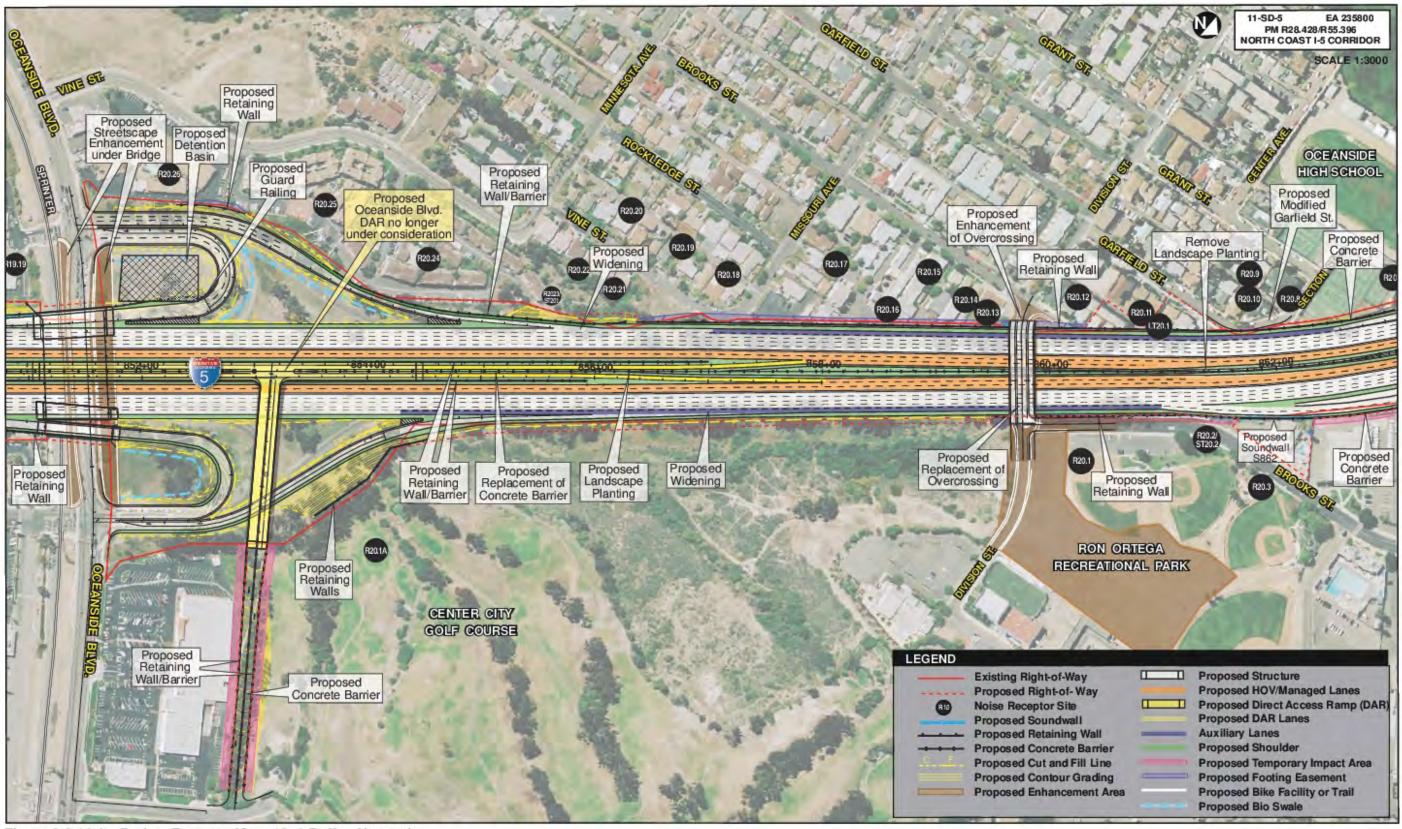

Figure 2-2.14a Project Features Map: 10+4 Buffer Alternative

Figure 2-2.14b Project Features Map: 10+4 Buffer Alternative

Figure 2-2.14c Project Features Map: 10+4 Buffer Alternative

Figure 2-2.14d Project Features Map: 10+4 Buffer Alternative

Figure 2-2.14e Project Features Map: 10+4 Buffer Alternative

Figure 2-2.14f - Project Features Map - 10+4 Buffer Alternative

Figure 2-2.14g Project Features Map: 10+4 Buffer Alternative

Figure 2-2.14h Project Features Map: 10+4 Buffer Alternative

Figure 2-2.14i Project Features Map: 10+4 Buffer Alternative

Figure 2-2.14j Project Features Map: 10+4 Buffer Alternative

Figure 2-2.14k Project Features Map: 10+4 Buffer Alternative

Figure 2-2.14l Project Features Map: 10+4 Buffer Alternative

Figure 2-2.14m Project Features Map: 10+4 Buffer Alternative

Figure 2-2.14n Project Features Map: 10+4 Buffer Alternative

Figure 2-2.14o Project Features Map: 10+4 Buffer Alternative

Figure 2-2.14p Project Features Map: 10+4 Buffer Alternative

Figure 2-2.14q Project Features Map: 10+4 Buffer Alternative

Figure 2-2.14r Project Features Map: 10+4 Buffer Alternative

Figure 2-2.14s Option 1 Project Features Map: 10+4 Buffer Alternative

Figure 2-2.14s Option 2 Project Features Map: 10+4 Buffer Alternative

Figure 2-2.14t Project Features Map: 10+4 Buffer Alternative

Figure 2-2.14u Project Features Map: 10+4 Buffer Alternative

Figure 2-2.14v Project Features Map: 10+4 Buffer Alternative

Figure 2-2.14w Project Features Map: 10+4 Buffer Alternative

Figure 2-2.14x Project Features Map: 10+4 Buffer Alternative

Figure 2-2.14y Project Features Map: 10+4 Buffer Alternative

Figure 2-2.14z Project Features Map: 10+4 Buffer Alternative

Figure 2-2.14aa Project Features Map: 10+4 Buffer Alternative

Figure 2-2.14ab Project Features Map: 10+4 Buffer Alternative

Figure 2-2.14ac Project Features Map: 10+4 Buffer Alternative

Figure 2-2.14ad Project Features Map: 10+4 Buffer Alternative

Figure 2-2.14ae Project Features Map: 10+4 Buffer Alternative

Figure 2-2.14af Project Features Map: 10+4 Buffer Alternative

Figure 2-2.14ag Project Features Map: 10+4 Buffer Alternative

Figure 2-2.14ah Project Features Map: 10+4 Buffer Alternative

Figure 2-2.14ai Project Features Map: 10+4 Buffer Alternative

Figure 2-2.14aj Project Features Map: 10+4 Buffer Alternative

Figure 2-2.14ak Project Features Map: 10+4 Buffer Alternative

Figure 2-2.14al Project Features Map: 10+4 Buffer Alternative

Figure 2-2.14am Project Features Map: 10+4 Buffer Alternative

Figure 2-2.14an Project Features Map: 10+4 Buffer Alternative

Figure 2-2.14ao Project Features Map: 10+4 Buffer Alternative

Figure 2-2.3: I-5 North Coast Managed Lanes Construction Phase 1 Map

Figure 2-2.4: 1-5 North Coast Managed Lanes Construction Phase 2 Map