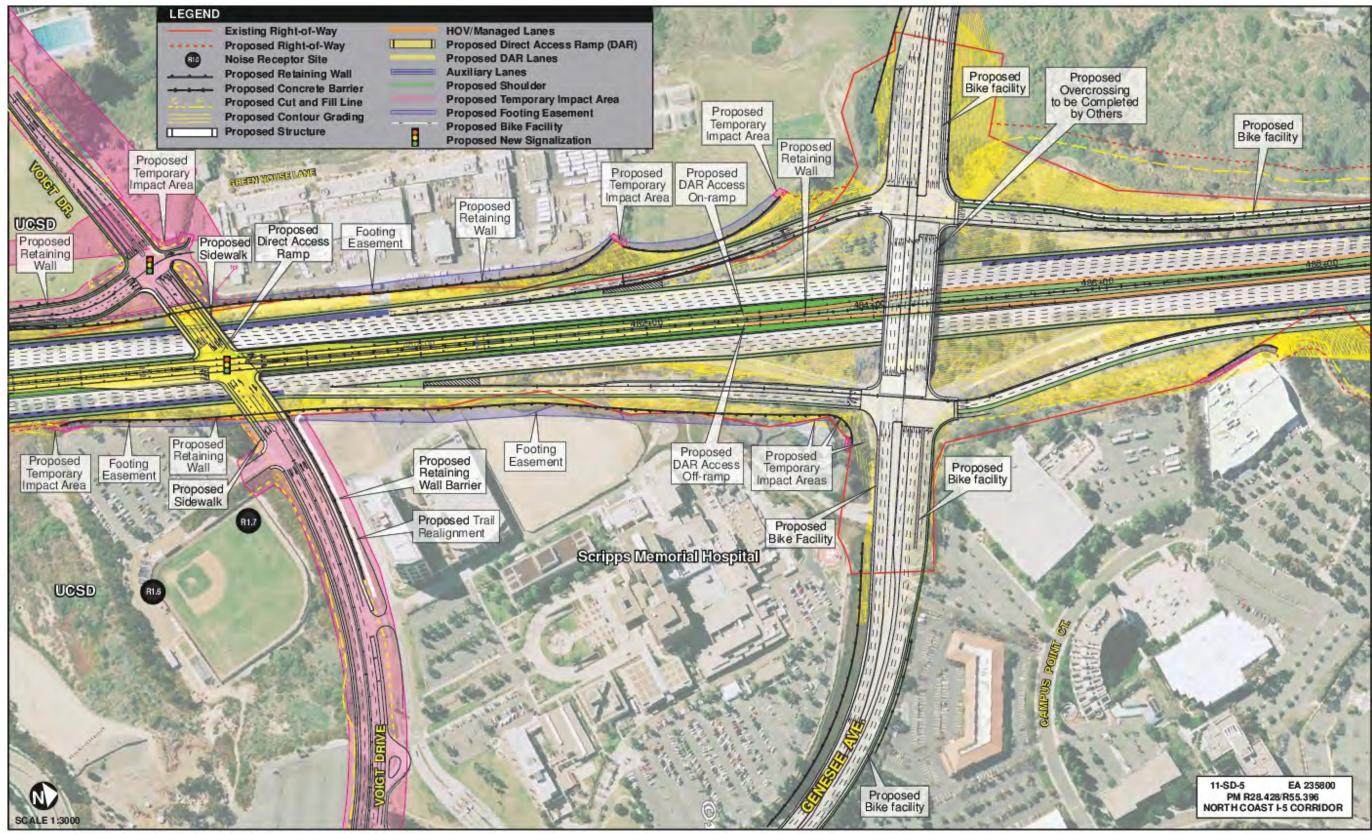

Figure 2-2.14a Project Features Map: 10+4 Buffer Alternative

Figure 2-2.14b Project Features Map: 10+4 Buffer Alternative

Figure 2-2.14c Project Features Map: 10+4 Buffer Alternative

Figure 2-2.14d Project Features Map: 10+4 Buffer Alternative

Figure 2-2.14e Project Features Map: 10+4 Buffer Alternative

Figure 2-2.14f - Project Features Map - 10+4 Buffer Alternative

Figure 2-2.14g Project Features Map: 10+4 Buffer Alternative

Figure 2-2.14h Project Features Map: 10+4 Buffer Alternative

Figure 2-2.14i Project Features Map: 10+4 Buffer Alternative

Figure 2-2.14j Project Features Map: 10+4 Buffer Alternative

Figure 2-2.14k Project Features Map: 10+4 Buffer Alternative

Figure 2-2.14l Project Features Map: 10+4 Buffer Alternative

Figure 2-2.14m Project Features Map: 10+4 Buffer Alternative

Figure 2-2.14n Project Features Map: 10+4 Buffer Alternative

Figure 2-2.14o Project Features Map: 10+4 Buffer Alternative

Figure 2-2.14p Project Features Map: 10+4 Buffer Alternative

Figure 2-2.14q Project Features Map: 10+4 Buffer Alternative

Figure 2-2.14r Project Features Map: 10+4 Buffer Alternative

Figure 2-2.14s Option 1 Project Features Map: 10+4 Buffer Alternative

Figure 2-2.14s Option 2 Project Features Map: 10+4 Buffer Alternative

Figure 2-2.14t Project Features Map: 10+4 Buffer Alternative

Figure 2-2.14u Project Features Map: 10+4 Buffer Alternative

Figure 2-2.14v Project Features Map: 10+4 Buffer Alternative

Figure 2-2.14w Project Features Map: 10+4 Buffer Alternative

Figure 2-2.14x Project Features Map: 10+4 Buffer Alternative

Figure 2-2.14y Project Features Map: 10+4 Buffer Alternative

Figure 2-2.14z Project Features Map: 10+4 Buffer Alternative

Figure 2-2.14aa Project Features Map: 10+4 Buffer Alternative

Figure 2-2.14ab Project Features Map: 10+4 Buffer Alternative

Figure 2-2.14ac Project Features Map: 10+4 Buffer Alternative

Figure 2-2.14ad Project Features Map: 10+4 Buffer Alternative

Figure 2-2.14ae Project Features Map: 10+4 Buffer Alternative

Figure 2-2.14af Project Features Map: 10+4 Buffer Alternative

Figure 2-2.14ag Project Features Map: 10+4 Buffer Alternative

Figure 2-2.14ah Project Features Map: 10+4 Buffer Alternative

Figure 2-2.14ai Project Features Map: 10+4 Buffer Alternative

Figure 2-2.14aj Project Features Map: 10+4 Buffer Alternative

Figure 2-2.14ak Project Features Map: 10+4 Buffer Alternative

Figure 2-2.14al Project Features Map: 10+4 Buffer Alternative

Figure 2-2.14am Project Features Map: 10+4 Buffer Alternative

Figure 2-2.14an Project Features Map: 10+4 Buffer Alternative

Figure 2-2.14ao Project Features Map: 10+4 Buffer Alternative

Figure 2-2.3: I-5 North Coast Managed Lanes Construction Phase 1 Map

Figure 2-2.4: 1-5 North Coast Managed Lanes Construction Phase 2 Map