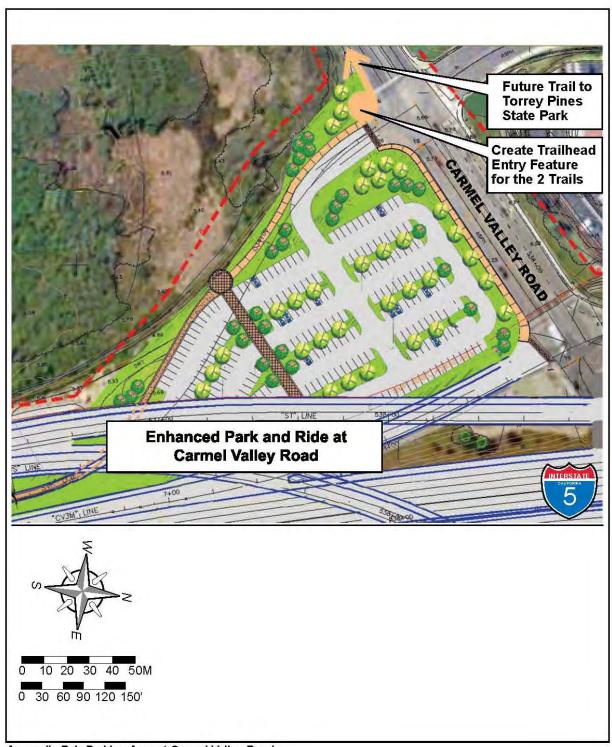

Figure 3-7.74: Key View 16 - I-5 at Oceanside Boulevard: Existing view looking south

Figure 3-7.75: Key View 16 - I-5 at Oceanside Boulevard: Proposed view looking south

Appendix B-1: Parking Area at Carmel Valley Road