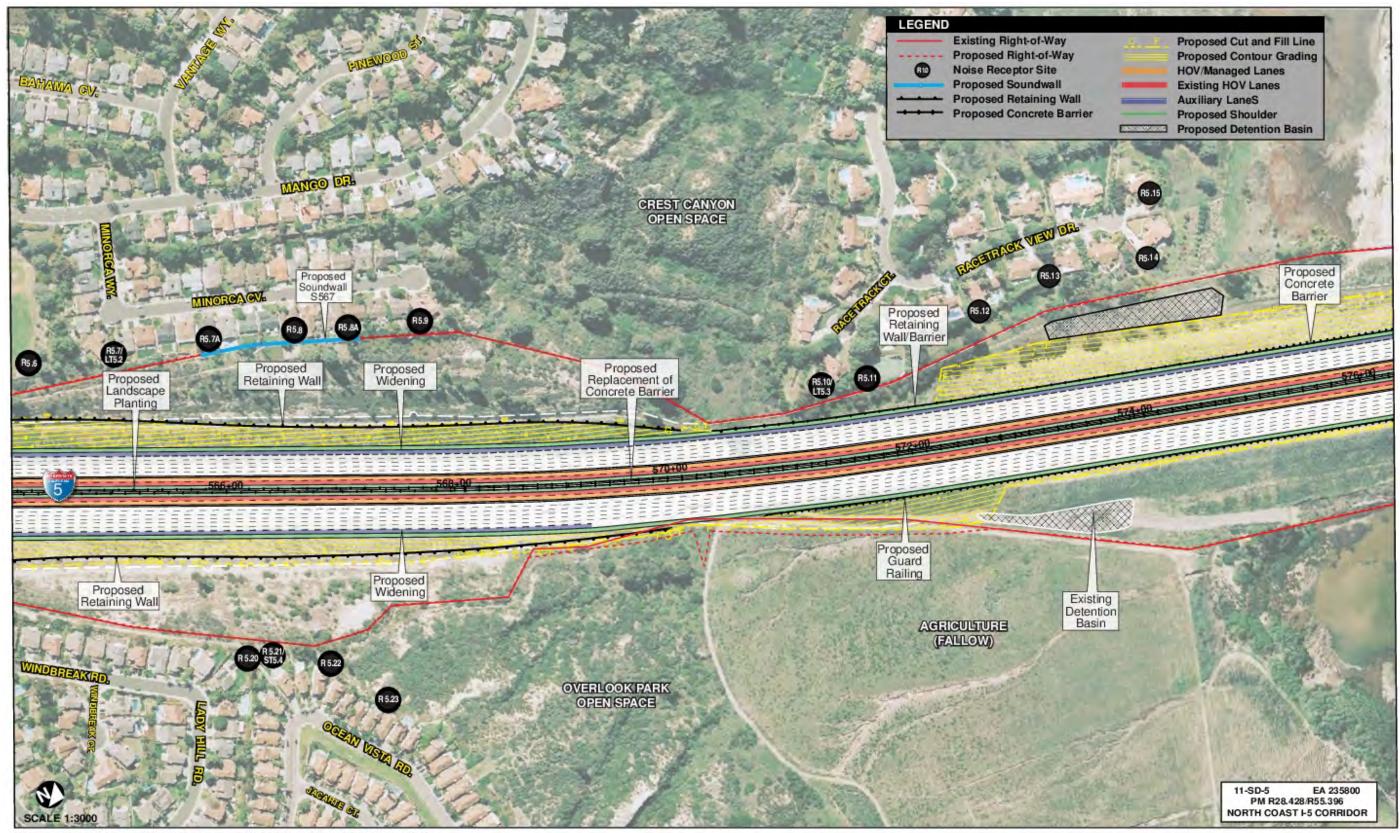

Figure 2-2.14a Project Features Map: 10+4 Buffer Alternative

Figure 2-2.14b Project Features Map: 10+4 Buffer Alternative

Figure 2-2.14c Project Features Map: 10+4 Buffer Alternative

Figure 2-2.14d Project Features Map: 10+4 Buffer Alternative

Figure 2-2.14e Project Features Map: 10+4 Buffer Alternative

Figure 2-2.14f - Project Features Map - 10+4 Buffer Alternative

Figure 2-2.14g Project Features Map: 10+4 Buffer Alternative

Figure 2-2.14h Project Features Map: 10+4 Buffer Alternative

Figure 2-2.14i Project Features Map: 10+4 Buffer Alternative

Figure 2-2.14j Project Features Map: 10+4 Buffer Alternative

Figure 2-2.14k Project Features Map: 10+4 Buffer Alternative

Figure 2-2.14l Project Features Map: 10+4 Buffer Alternative

Figure 2-2.14m Project Features Map: 10+4 Buffer Alternative

Figure 2-2.14n Project Features Map: 10+4 Buffer Alternative

Figure 2-2.14o Project Features Map: 10+4 Buffer Alternative

Figure 2-2.14p Project Features Map: 10+4 Buffer Alternative

Figure 2-2.14q Project Features Map: 10+4 Buffer Alternative

Figure 2-2.14r Project Features Map: 10+4 Buffer Alternative

Figure 2-2.14s Option 1 Project Features Map: 10+4 Buffer Alternative

Figure 2-2.14s Option 2 Project Features Map: 10+4 Buffer Alternative

Figure 2-2.14t Project Features Map: 10+4 Buffer Alternative

Figure 2-2.14u Project Features Map: 10+4 Buffer Alternative

Figure 2-2.14v Project Features Map: 10+4 Buffer Alternative

Figure 2-2.14w Project Features Map: 10+4 Buffer Alternative

Figure 2-2.14x Project Features Map: 10+4 Buffer Alternative

Figure 2-2.14y Project Features Map: 10+4 Buffer Alternative

Figure 2-2.14z Project Features Map: 10+4 Buffer Alternative

Figure 2-2.14aa Project Features Map: 10+4 Buffer Alternative

Figure 2-2.14ab Project Features Map: 10+4 Buffer Alternative

Figure 2-2.14ac Project Features Map: 10+4 Buffer Alternative

Figure 2-2.14ad Project Features Map: 10+4 Buffer Alternative

Figure 2-2.14ae Project Features Map: 10+4 Buffer Alternative

Figure 2-2.14af Project Features Map: 10+4 Buffer Alternative

Figure 2-2.14ag Project Features Map: 10+4 Buffer Alternative

Figure 2-2.14ah Project Features Map: 10+4 Buffer Alternative

Figure 2-2.14ai Project Features Map: 10+4 Buffer Alternative

Figure 2-2.14aj Project Features Map: 10+4 Buffer Alternative

Figure 2-2.14ak Project Features Map: 10+4 Buffer Alternative

Figure 2-2.14al Project Features Map: 10+4 Buffer Alternative

Figure 2-2.14am Project Features Map: 10+4 Buffer Alternative

Figure 2-2.14an Project Features Map: 10+4 Buffer Alternative

Figure 2-2.14ao Project Features Map: 10+4 Buffer Alternative

Figure 2-2.3: I-5 North Coast Managed Lanes Construction Phase 1 Map

Figure 2-2.4: 1-5 North Coast Managed Lanes Construction Phase 2 Map