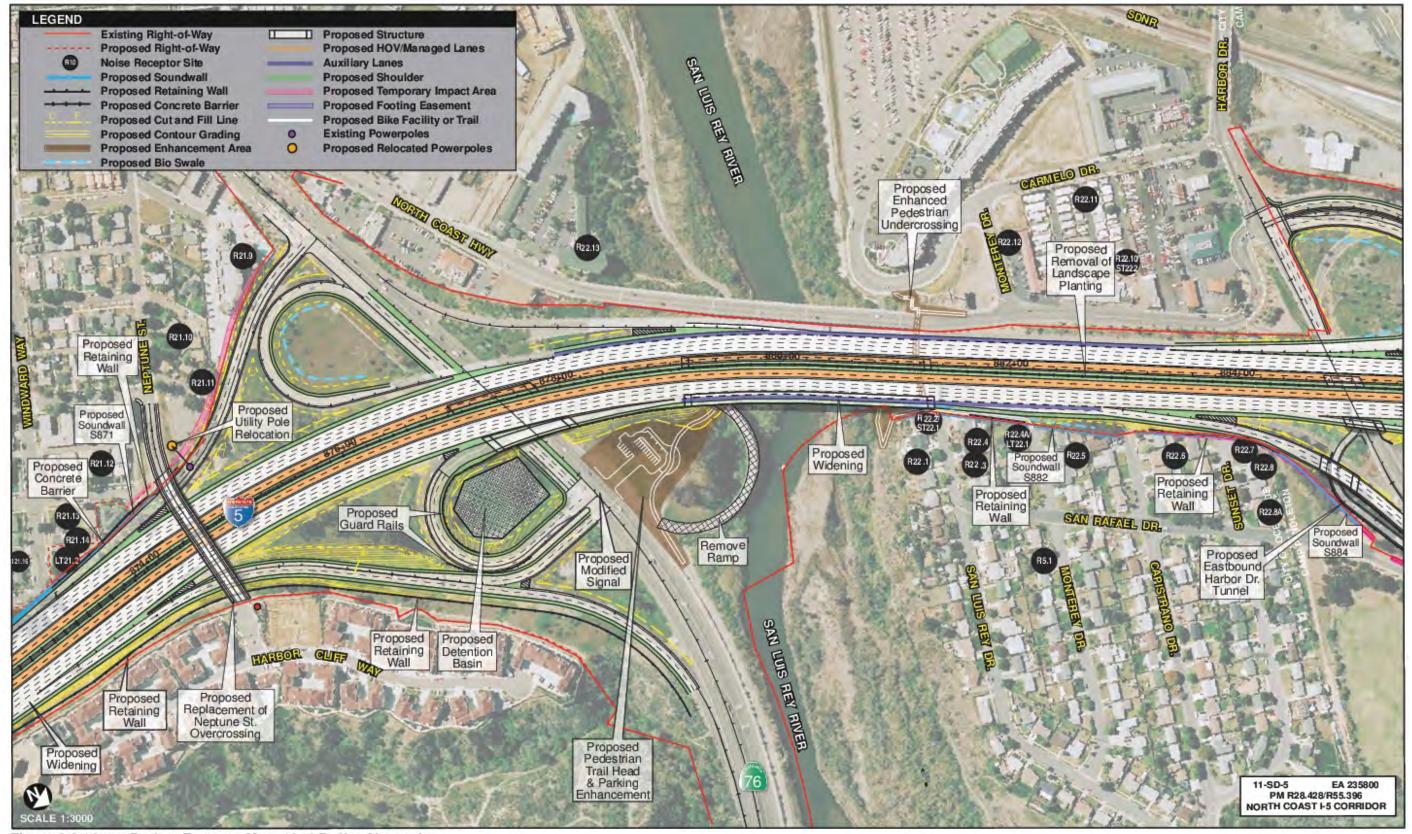

Figure 2-2.14a Project Features Map: 10+4 Buffer Alternative

Figure 2-2.14b Project Features Map: 10+4 Buffer Alternative

Figure 2-2.14c Project Features Map: 10+4 Buffer Alternative

Figure 2-2.14d Project Features Map: 10+4 Buffer Alternative

Figure 2-2.14e Project Features Map: 10+4 Buffer Alternative

Figure 2-2.14f - Project Features Map - 10+4 Buffer Alternative

Figure 2-2.14g Project Features Map: 10+4 Buffer Alternative

Figure 2-2.14h Project Features Map: 10+4 Buffer Alternative

Figure 2-2.14i Project Features Map: 10+4 Buffer Alternative

Figure 2-2.14j Project Features Map: 10+4 Buffer Alternative

Figure 2-2.14k Project Features Map: 10+4 Buffer Alternative

Figure 2-2.14l Project Features Map: 10+4 Buffer Alternative

Figure 2-2.14m Project Features Map: 10+4 Buffer Alternative

Figure 2-2.14n Project Features Map: 10+4 Buffer Alternative

Figure 2-2.14o Project Features Map: 10+4 Buffer Alternative

Figure 2-2.14p Project Features Map: 10+4 Buffer Alternative

Figure 2-2.14q Project Features Map: 10+4 Buffer Alternative

Figure 2-2.14r Project Features Map: 10+4 Buffer Alternative

Figure 2-2.14s Option 1 Project Features Map: 10+4 Buffer Alternative

Figure 2-2.14s Option 2 Project Features Map: 10+4 Buffer Alternative

Figure 2-2.14t Project Features Map: 10+4 Buffer Alternative

Figure 2-2.14u Project Features Map: 10+4 Buffer Alternative

Figure 2-2.14v Project Features Map: 10+4 Buffer Alternative

Figure 2-2.14w Project Features Map: 10+4 Buffer Alternative

Figure 2-2.14x Project Features Map: 10+4 Buffer Alternative

Figure 2-2.14y Project Features Map: 10+4 Buffer Alternative

Figure 2-2.14z Project Features Map: 10+4 Buffer Alternative

Figure 2-2.14aa Project Features Map: 10+4 Buffer Alternative

Figure 2-2.14ab Project Features Map: 10+4 Buffer Alternative

Figure 2-2.14ac Project Features Map: 10+4 Buffer Alternative

Figure 2-2.14ad Project Features Map: 10+4 Buffer Alternative

Figure 2-2.14ae Project Features Map: 10+4 Buffer Alternative

Figure 2-2.14af Project Features Map: 10+4 Buffer Alternative

Figure 2-2.14ag Project Features Map: 10+4 Buffer Alternative

Figure 2-2.14ah Project Features Map: 10+4 Buffer Alternative

Figure 2-2.14ai Project Features Map: 10+4 Buffer Alternative

Figure 2-2.14aj Project Features Map: 10+4 Buffer Alternative

Figure 2-2.14ak Project Features Map: 10+4 Buffer Alternative

Figure 2-2.14al Project Features Map: 10+4 Buffer Alternative

Figure 2-2.14am Project Features Map: 10+4 Buffer Alternative

Figure 2-2.14an Project Features Map: 10+4 Buffer Alternative

Figure 2-2.14ao Project Features Map: 10+4 Buffer Alternative

Figure 2-2.3: I-5 North Coast Managed Lanes Construction Phase 1 Map

Figure 2-2.4: 1-5 North Coast Managed Lanes Construction Phase 2 Map