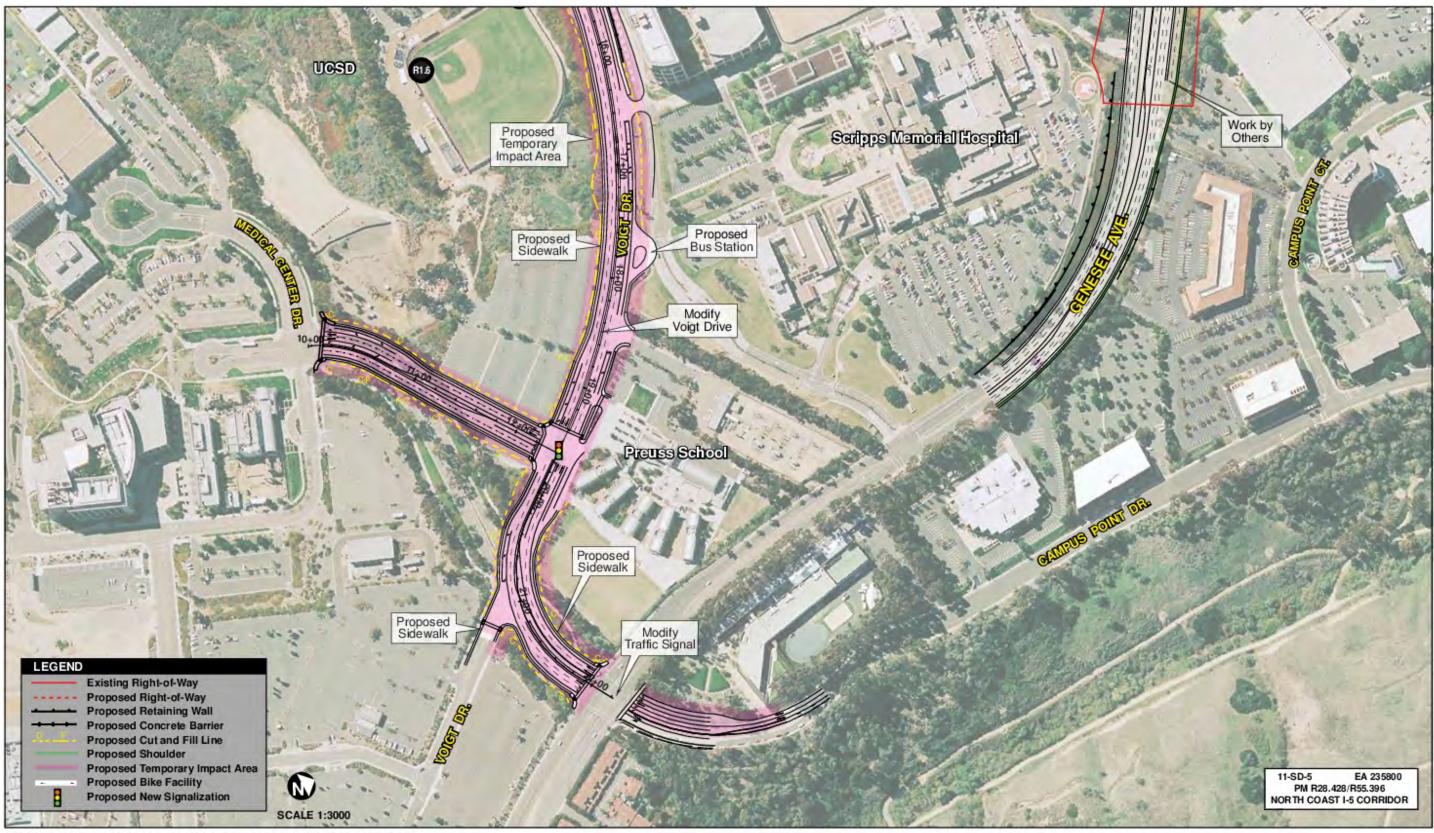

Figure 2-2.14a Project Features Map: 10+4 Buffer Alternative

Figure 2-2.14b Project Features Map: 10+4 Buffer Alternative

Figure 2-2.14c Project Features Map: 10+4 Buffer Alternative

Figure 2-2.14d Project Features Map: 10+4 Buffer Alternative

Figure 2-2.14e Project Features Map: 10+4 Buffer Alternative

Figure 2-2.14f - Project Features Map - 10+4 Buffer Alternative

Figure 2-2.14g Project Features Map: 10+4 Buffer Alternative

Figure 2-2.14h Project Features Map: 10+4 Buffer Alternative

Figure 2-2.14i Project Features Map: 10+4 Buffer Alternative

Figure 2-2.14j Project Features Map: 10+4 Buffer Alternative

Figure 2-2.14k Project Features Map: 10+4 Buffer Alternative

Figure 2-2.14l Project Features Map: 10+4 Buffer Alternative

Figure 2-2.14m Project Features Map: 10+4 Buffer Alternative

Figure 2-2.14n Project Features Map: 10+4 Buffer Alternative

Figure 2-2.14o Project Features Map: 10+4 Buffer Alternative

Figure 2-2.14p Project Features Map: 10+4 Buffer Alternative

Figure 2-2.14q Project Features Map: 10+4 Buffer Alternative

Figure 2-2.14r Project Features Map: 10+4 Buffer Alternative

Figure 2-2.14s Option 1 Project Features Map: 10+4 Buffer Alternative

Figure 2-2.14s Option 2 Project Features Map: 10+4 Buffer Alternative

Figure 2-2.14t Project Features Map: 10+4 Buffer Alternative

Figure 2-2.14u Project Features Map: 10+4 Buffer Alternative

Figure 2-2.14v Project Features Map: 10+4 Buffer Alternative

Figure 2-2.14w Project Features Map: 10+4 Buffer Alternative

Figure 2-2.14x Project Features Map: 10+4 Buffer Alternative

Figure 2-2.14y Project Features Map: 10+4 Buffer Alternative

Figure 2-2.14z Project Features Map: 10+4 Buffer Alternative

Figure 2-2.14aa Project Features Map: 10+4 Buffer Alternative

Figure 2-2.14ab Project Features Map: 10+4 Buffer Alternative

Figure 2-2.14ac Project Features Map: 10+4 Buffer Alternative

Figure 2-2.14ad Project Features Map: 10+4 Buffer Alternative

Figure 2-2.14ae Project Features Map: 10+4 Buffer Alternative

Figure 2-2.14af Project Features Map: 10+4 Buffer Alternative

Figure 2-2.14ag Project Features Map: 10+4 Buffer Alternative

Figure 2-2.14ah Project Features Map: 10+4 Buffer Alternative

Figure 2-2.14ai Project Features Map: 10+4 Buffer Alternative

Figure 2-2.14aj Project Features Map: 10+4 Buffer Alternative

Figure 2-2.14ak Project Features Map: 10+4 Buffer Alternative

Figure 2-2.14al Project Features Map: 10+4 Buffer Alternative

Figure 2-2.14am Project Features Map: 10+4 Buffer Alternative

Figure 2-2.14an Project Features Map: 10+4 Buffer Alternative

Figure 2-2.14ao Project Features Map: 10+4 Buffer Alternative

Figure 2-2.3: I-5 North Coast Managed Lanes Construction Phase 1 Map

Figure 2-2.4: 1-5 North Coast Managed Lanes Construction Phase 2 Map