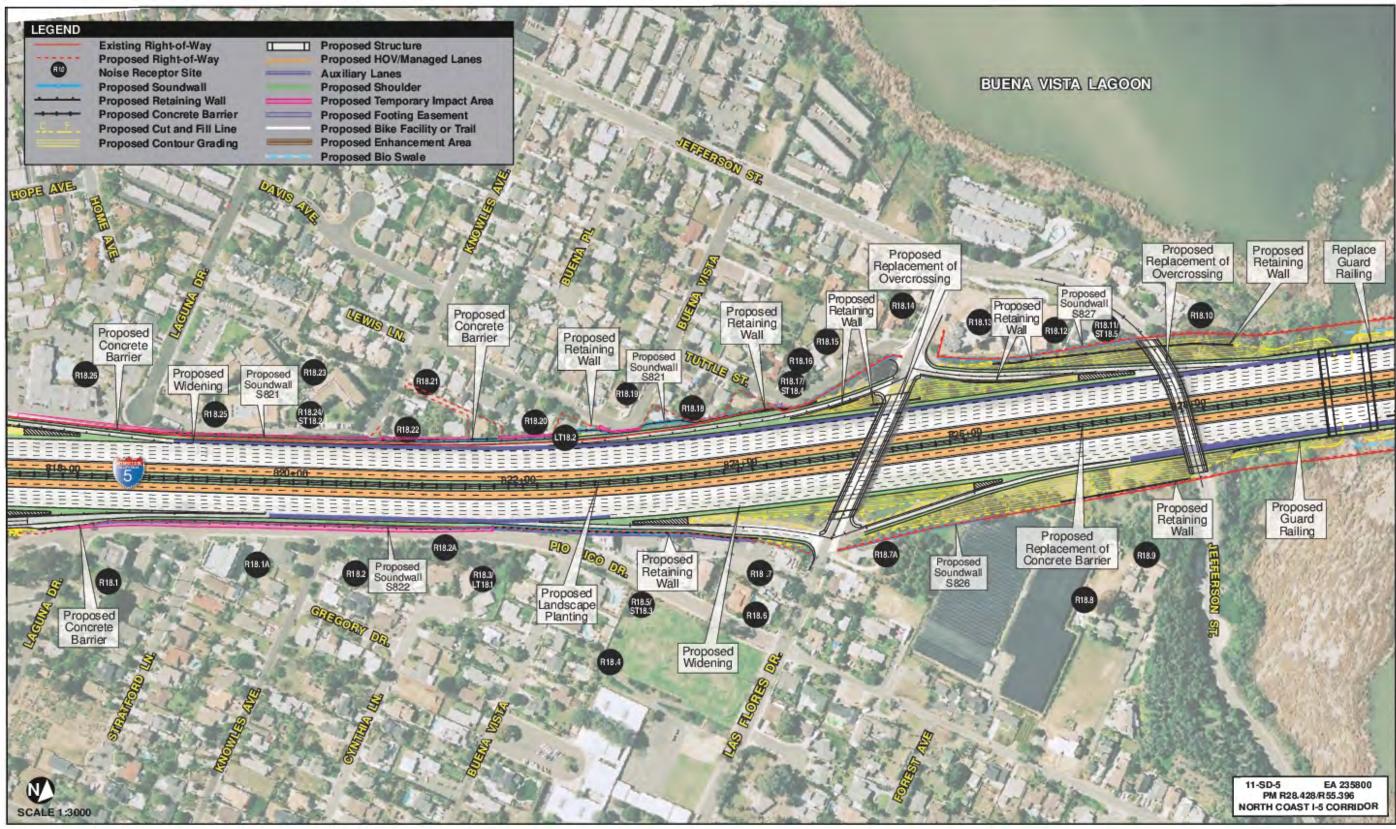

Figure 2-2.14a Project Features Map: 10+4 Buffer Alternative

Figure 2-2.14b Project Features Map: 10+4 Buffer Alternative

Figure 2-2.14c Project Features Map: 10+4 Buffer Alternative

Figure 2-2.14d Project Features Map: 10+4 Buffer Alternative

Figure 2-2.14e Project Features Map: 10+4 Buffer Alternative

Figure 2-2.14f - Project Features Map - 10+4 Buffer Alternative

Figure 2-2.14g Project Features Map: 10+4 Buffer Alternative

Figure 2-2.14h Project Features Map: 10+4 Buffer Alternative

Figure 2-2.14i Project Features Map: 10+4 Buffer Alternative

Figure 2-2.14j Project Features Map: 10+4 Buffer Alternative

Figure 2-2.14k Project Features Map: 10+4 Buffer Alternative

Figure 2-2.14l Project Features Map: 10+4 Buffer Alternative

Figure 2-2.14m Project Features Map: 10+4 Buffer Alternative

Figure 2-2.14n Project Features Map: 10+4 Buffer Alternative

Figure 2-2.14o Project Features Map: 10+4 Buffer Alternative

Figure 2-2.14p Project Features Map: 10+4 Buffer Alternative

Figure 2-2.14q Project Features Map: 10+4 Buffer Alternative

Figure 2-2.14r Project Features Map: 10+4 Buffer Alternative

Figure 2-2.14s Option 1 Project Features Map: 10+4 Buffer Alternative

Figure 2-2.14s Option 2 Project Features Map: 10+4 Buffer Alternative

Figure 2-2.14t Project Features Map: 10+4 Buffer Alternative

Figure 2-2.14u Project Features Map: 10+4 Buffer Alternative

Figure 2-2.14v Project Features Map: 10+4 Buffer Alternative

Figure 2-2.14w Project Features Map: 10+4 Buffer Alternative

Figure 2-2.14x Project Features Map: 10+4 Buffer Alternative

Figure 2-2.14y Project Features Map: 10+4 Buffer Alternative

Figure 2-2.14z Project Features Map: 10+4 Buffer Alternative

Figure 2-2.14aa Project Features Map: 10+4 Buffer Alternative

Figure 2-2.14ab Project Features Map: 10+4 Buffer Alternative

Figure 2-2.14ac Project Features Map: 10+4 Buffer Alternative

Figure 2-2.14ad Project Features Map: 10+4 Buffer Alternative

Figure 2-2.14ae Project Features Map: 10+4 Buffer Alternative

Figure 2-2.14af Project Features Map: 10+4 Buffer Alternative

Figure 2-2.14ag Project Features Map: 10+4 Buffer Alternative

Figure 2-2.14ah Project Features Map: 10+4 Buffer Alternative

Figure 2-2.14ai Project Features Map: 10+4 Buffer Alternative

Figure 2-2.14aj Project Features Map: 10+4 Buffer Alternative

Figure 2-2.14ak Project Features Map: 10+4 Buffer Alternative

Figure 2-2.14al Project Features Map: 10+4 Buffer Alternative

Figure 2-2.14am Project Features Map: 10+4 Buffer Alternative

Figure 2-2.14an Project Features Map: 10+4 Buffer Alternative

Figure 2-2.14ao Project Features Map: 10+4 Buffer Alternative

Figure 2-2.3: I-5 North Coast Managed Lanes Construction Phase 1 Map

Figure 2-2.4: 1-5 North Coast Managed Lanes Construction Phase 2 Map