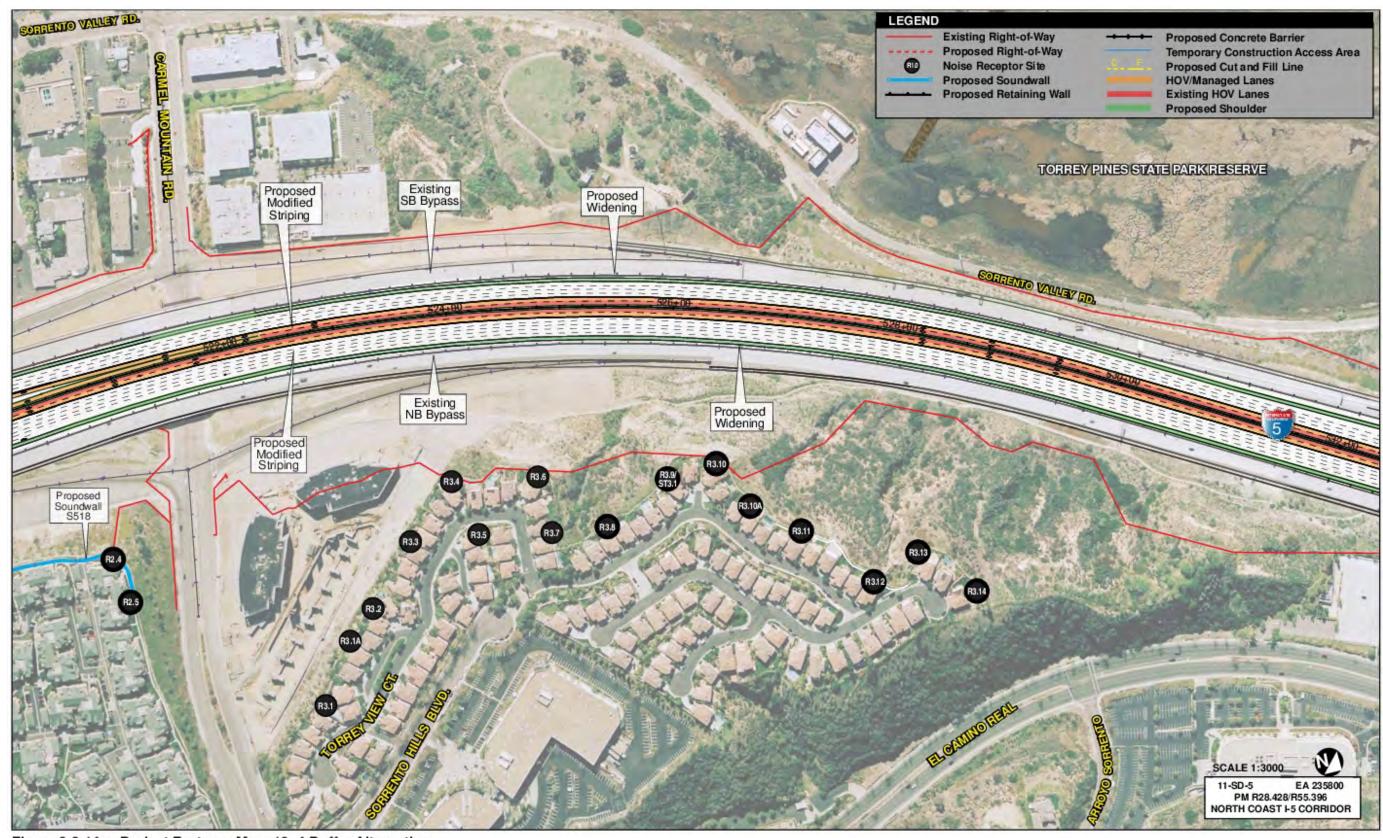

Figure 2-2.14a Project Features Map: 10+4 Buffer Alternative

Figure 2-2.14b Project Features Map: 10+4 Buffer Alternative

Figure 2-2.14c Project Features Map: 10+4 Buffer Alternative

Figure 2-2.14d Project Features Map: 10+4 Buffer Alternative

Figure 2-2.14e Project Features Map: 10+4 Buffer Alternative

Figure 2-2.14f - Project Features Map - 10+4 Buffer Alternative

Figure 2-2.14g Project Features Map: 10+4 Buffer Alternative

Figure 2-2.14h Project Features Map: 10+4 Buffer Alternative

Figure 2-2.14i Project Features Map: 10+4 Buffer Alternative

Figure 2-2.14j Project Features Map: 10+4 Buffer Alternative

Figure 2-2.14k Project Features Map: 10+4 Buffer Alternative

Figure 2-2.14l Project Features Map: 10+4 Buffer Alternative

Figure 2-2.14m Project Features Map: 10+4 Buffer Alternative

Figure 2-2.14n Project Features Map: 10+4 Buffer Alternative

Figure 2-2.14o Project Features Map: 10+4 Buffer Alternative

Figure 2-2.14p Project Features Map: 10+4 Buffer Alternative

Figure 2-2.14q Project Features Map: 10+4 Buffer Alternative

Figure 2-2.14r Project Features Map: 10+4 Buffer Alternative

Figure 2-2.14s Option 1 Project Features Map: 10+4 Buffer Alternative

Figure 2-2.14s Option 2 Project Features Map: 10+4 Buffer Alternative

Figure 2-2.14t Project Features Map: 10+4 Buffer Alternative

Figure 2-2.14u Project Features Map: 10+4 Buffer Alternative

Figure 2-2.14v Project Features Map: 10+4 Buffer Alternative

Figure 2-2.14w Project Features Map: 10+4 Buffer Alternative

Figure 2-2.14x Project Features Map: 10+4 Buffer Alternative

Figure 2-2.14y Project Features Map: 10+4 Buffer Alternative

Figure 2-2.14z Project Features Map: 10+4 Buffer Alternative

Figure 2-2.14aa Project Features Map: 10+4 Buffer Alternative

Figure 2-2.14ab Project Features Map: 10+4 Buffer Alternative

Figure 2-2.14ac Project Features Map: 10+4 Buffer Alternative

Figure 2-2.14ad Project Features Map: 10+4 Buffer Alternative

Figure 2-2.14ae Project Features Map: 10+4 Buffer Alternative

Figure 2-2.14af Project Features Map: 10+4 Buffer Alternative

Figure 2-2.14ag Project Features Map: 10+4 Buffer Alternative

Figure 2-2.14ah Project Features Map: 10+4 Buffer Alternative

Figure 2-2.14ai Project Features Map: 10+4 Buffer Alternative

Figure 2-2.14aj Project Features Map: 10+4 Buffer Alternative

Figure 2-2.14ak Project Features Map: 10+4 Buffer Alternative

Figure 2-2.14al Project Features Map: 10+4 Buffer Alternative

Figure 2-2.14am Project Features Map: 10+4 Buffer Alternative

Figure 2-2.14an Project Features Map: 10+4 Buffer Alternative

Figure 2-2.14ao Project Features Map: 10+4 Buffer Alternative

Figure 2-2.3: I-5 North Coast Managed Lanes Construction Phase 1 Map

Figure 2-2.4: 1-5 North Coast Managed Lanes Construction Phase 2 Map