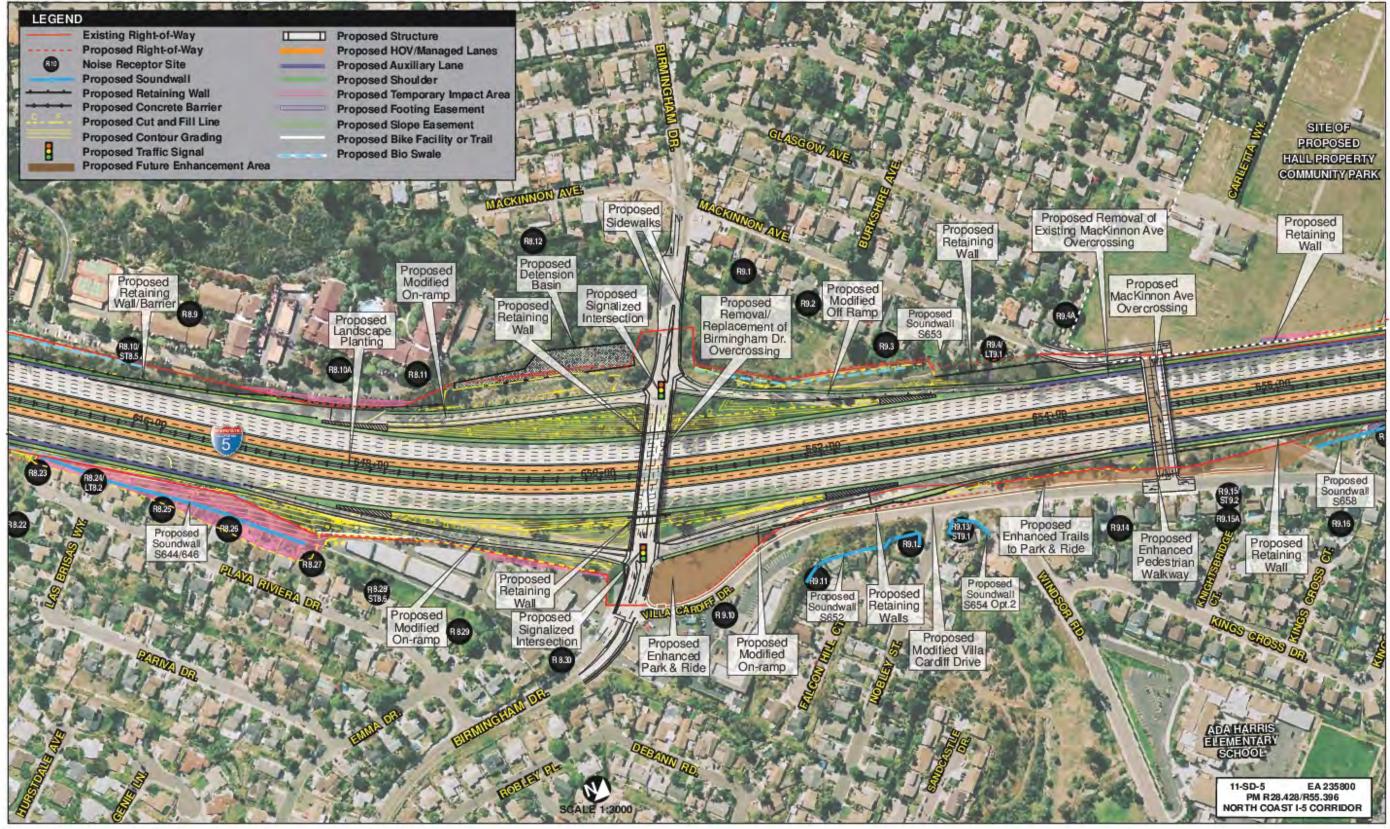

Figure 2-2.14a Project Features Map: 10+4 Buffer Alternative

Figure 2-2.14b Project Features Map: 10+4 Buffer Alternative

Figure 2-2.14c Project Features Map: 10+4 Buffer Alternative

Figure 2-2.14d Project Features Map: 10+4 Buffer Alternative

Figure 2-2.14e Project Features Map: 10+4 Buffer Alternative

Figure 2-2.14f - Project Features Map - 10+4 Buffer Alternative

Figure 2-2.14g Project Features Map: 10+4 Buffer Alternative

Figure 2-2.14h Project Features Map: 10+4 Buffer Alternative

Figure 2-2.14i Project Features Map: 10+4 Buffer Alternative

Figure 2-2.14j Project Features Map: 10+4 Buffer Alternative

Figure 2-2.14k Project Features Map: 10+4 Buffer Alternative

Figure 2-2.14l Project Features Map: 10+4 Buffer Alternative

Figure 2-2.14m Project Features Map: 10+4 Buffer Alternative

Figure 2-2.14n Project Features Map: 10+4 Buffer Alternative

Figure 2-2.14o Project Features Map: 10+4 Buffer Alternative

Figure 2-2.14p Project Features Map: 10+4 Buffer Alternative

Figure 2-2.14q Project Features Map: 10+4 Buffer Alternative

Figure 2-2.14r Project Features Map: 10+4 Buffer Alternative

Figure 2-2.14s Option 1 Project Features Map: 10+4 Buffer Alternative

Figure 2-2.14s Option 2 Project Features Map: 10+4 Buffer Alternative

Figure 2-2.14t Project Features Map: 10+4 Buffer Alternative

Figure 2-2.14u Project Features Map: 10+4 Buffer Alternative

Figure 2-2.14v Project Features Map: 10+4 Buffer Alternative

Figure 2-2.14w Project Features Map: 10+4 Buffer Alternative

Figure 2-2.14x Project Features Map: 10+4 Buffer Alternative

Figure 2-2.14y Project Features Map: 10+4 Buffer Alternative

Figure 2-2.14z Project Features Map: 10+4 Buffer Alternative

Figure 2-2.14aa Project Features Map: 10+4 Buffer Alternative

Figure 2-2.14ab Project Features Map: 10+4 Buffer Alternative

Figure 2-2.14ac Project Features Map: 10+4 Buffer Alternative

Figure 2-2.14ad Project Features Map: 10+4 Buffer Alternative

Figure 2-2.14ae Project Features Map: 10+4 Buffer Alternative

Figure 2-2.14af Project Features Map: 10+4 Buffer Alternative

Figure 2-2.14ag Project Features Map: 10+4 Buffer Alternative

Figure 2-2.14ah Project Features Map: 10+4 Buffer Alternative

Figure 2-2.14ai Project Features Map: 10+4 Buffer Alternative

Figure 2-2.14aj Project Features Map: 10+4 Buffer Alternative

Figure 2-2.14ak Project Features Map: 10+4 Buffer Alternative

Figure 2-2.14al Project Features Map: 10+4 Buffer Alternative

Figure 2-2.14am Project Features Map: 10+4 Buffer Alternative

Figure 2-2.14an Project Features Map: 10+4 Buffer Alternative

Figure 2-2.14ao Project Features Map: 10+4 Buffer Alternative

Figure 2-2.3: I-5 North Coast Managed Lanes Construction Phase 1 Map

Figure 2-2.4: 1-5 North Coast Managed Lanes Construction Phase 2 Map