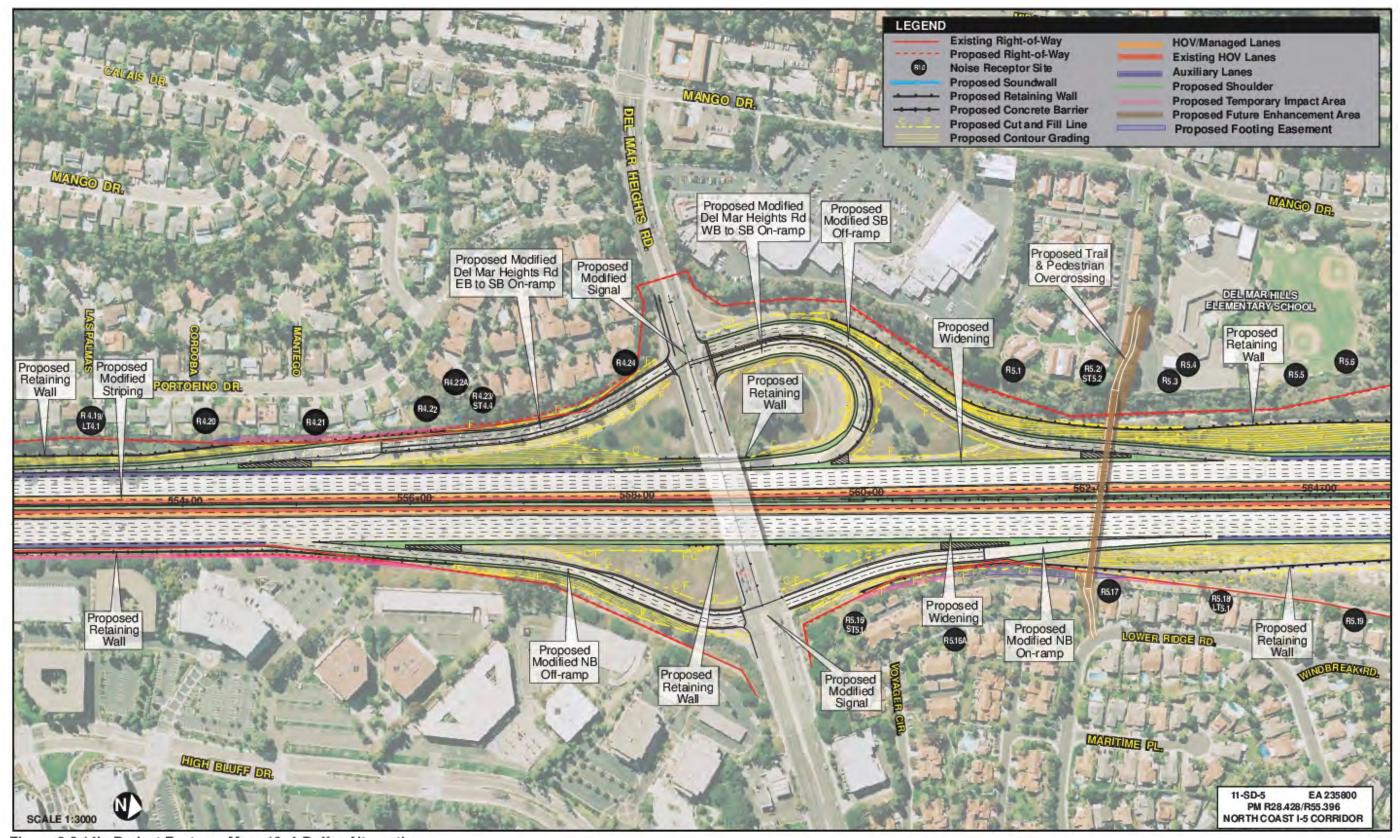

Figure 2-2.14a Project Features Map: 10+4 Buffer Alternative

Figure 2-2.14b Project Features Map: 10+4 Buffer Alternative

Figure 2-2.14c Project Features Map: 10+4 Buffer Alternative

Figure 2-2.14d Project Features Map: 10+4 Buffer Alternative

Figure 2-2.14e Project Features Map: 10+4 Buffer Alternative

Figure 2-2.14f - Project Features Map - 10+4 Buffer Alternative

Figure 2-2.14g Project Features Map: 10+4 Buffer Alternative

Figure 2-2.14h Project Features Map: 10+4 Buffer Alternative

Figure 2-2.14i Project Features Map: 10+4 Buffer Alternative

Figure 2-2.14j Project Features Map: 10+4 Buffer Alternative

Figure 2-2.14k Project Features Map: 10+4 Buffer Alternative

Figure 2-2.14l Project Features Map: 10+4 Buffer Alternative

Figure 2-2.14m Project Features Map: 10+4 Buffer Alternative

Figure 2-2.14n Project Features Map: 10+4 Buffer Alternative

Figure 2-2.14o Project Features Map: 10+4 Buffer Alternative

Figure 2-2.14p Project Features Map: 10+4 Buffer Alternative

Figure 2-2.14q Project Features Map: 10+4 Buffer Alternative

Figure 2-2.14r Project Features Map: 10+4 Buffer Alternative

Figure 2-2.14s Option 1 Project Features Map: 10+4 Buffer Alternative

Figure 2-2.14s Option 2 Project Features Map: 10+4 Buffer Alternative

Figure 2-2.14t Project Features Map: 10+4 Buffer Alternative

Figure 2-2.14u Project Features Map: 10+4 Buffer Alternative

Figure 2-2.14v Project Features Map: 10+4 Buffer Alternative

Figure 2-2.14w Project Features Map: 10+4 Buffer Alternative

Figure 2-2.14x Project Features Map: 10+4 Buffer Alternative

Figure 2-2.14y Project Features Map: 10+4 Buffer Alternative

Figure 2-2.14z Project Features Map: 10+4 Buffer Alternative

Figure 2-2.14aa Project Features Map: 10+4 Buffer Alternative

Figure 2-2.14ab Project Features Map: 10+4 Buffer Alternative

Figure 2-2.14ac Project Features Map: 10+4 Buffer Alternative

Figure 2-2.14ad Project Features Map: 10+4 Buffer Alternative

Figure 2-2.14ae Project Features Map: 10+4 Buffer Alternative

Figure 2-2.14af Project Features Map: 10+4 Buffer Alternative

Figure 2-2.14ag Project Features Map: 10+4 Buffer Alternative

Figure 2-2.14ah Project Features Map: 10+4 Buffer Alternative

Figure 2-2.14ai Project Features Map: 10+4 Buffer Alternative

Figure 2-2.14aj Project Features Map: 10+4 Buffer Alternative

Figure 2-2.14ak Project Features Map: 10+4 Buffer Alternative

Figure 2-2.14al Project Features Map: 10+4 Buffer Alternative

Figure 2-2.14am Project Features Map: 10+4 Buffer Alternative

Figure 2-2.14an Project Features Map: 10+4 Buffer Alternative

Figure 2-2.14ao Project Features Map: 10+4 Buffer Alternative

Figure 2-2.3: I-5 North Coast Managed Lanes Construction Phase 1 Map

Figure 2-2.4: 1-5 North Coast Managed Lanes Construction Phase 2 Map