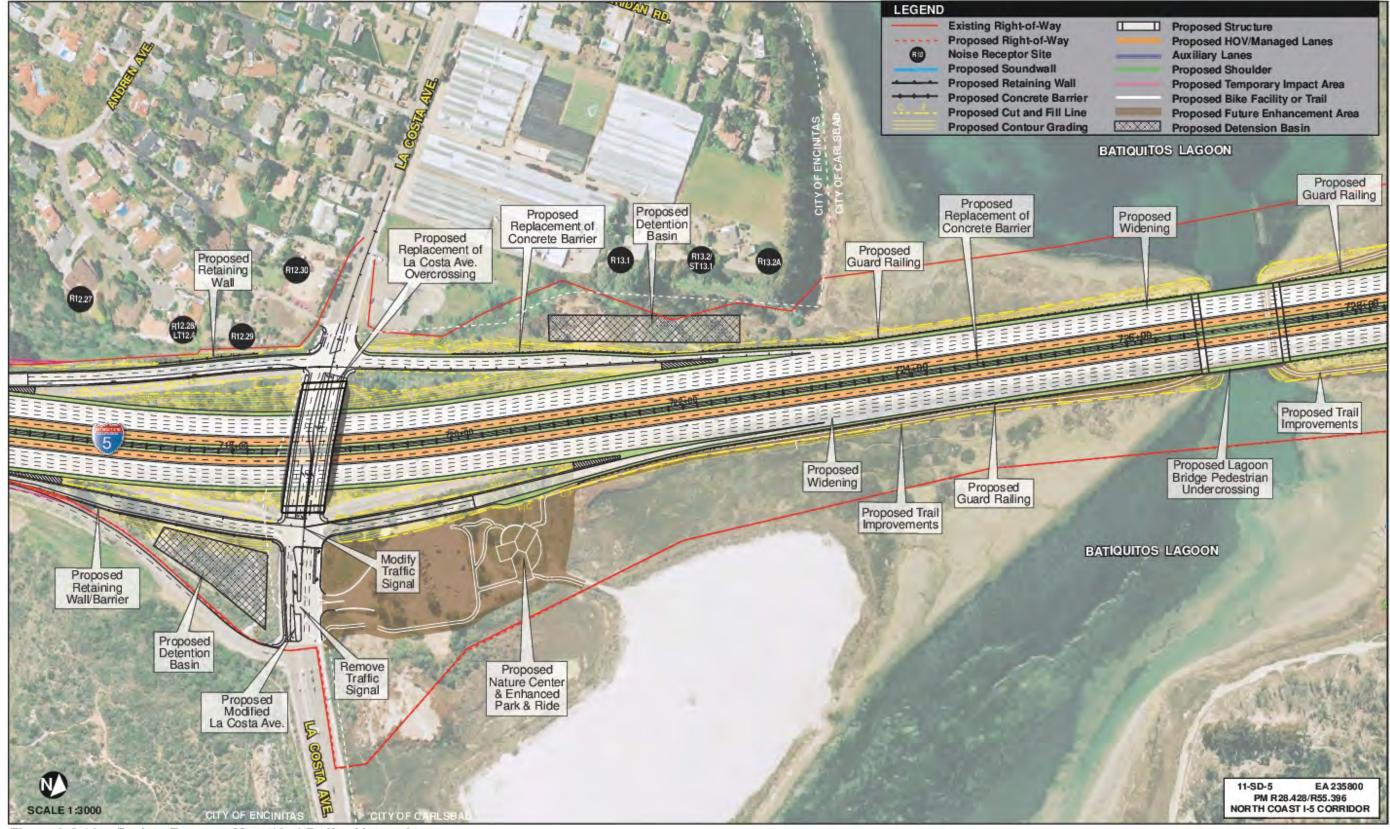

Figure 2-2.14a Project Features Map: 10+4 Buffer Alternative

Figure 2-2.14b Project Features Map: 10+4 Buffer Alternative

Figure 2-2.14c Project Features Map: 10+4 Buffer Alternative

Figure 2-2.14d Project Features Map: 10+4 Buffer Alternative

Figure 2-2.14e Project Features Map: 10+4 Buffer Alternative

Figure 2-2.14f - Project Features Map - 10+4 Buffer Alternative

Figure 2-2.14g Project Features Map: 10+4 Buffer Alternative

Figure 2-2.14h Project Features Map: 10+4 Buffer Alternative

Figure 2-2.14i Project Features Map: 10+4 Buffer Alternative

Figure 2-2.14j Project Features Map: 10+4 Buffer Alternative

Figure 2-2.14k Project Features Map: 10+4 Buffer Alternative

Figure 2-2.14l Project Features Map: 10+4 Buffer Alternative

Figure 2-2.14m Project Features Map: 10+4 Buffer Alternative

Figure 2-2.14n Project Features Map: 10+4 Buffer Alternative

Figure 2-2.14o Project Features Map: 10+4 Buffer Alternative

Figure 2-2.14p Project Features Map: 10+4 Buffer Alternative

Figure 2-2.14q Project Features Map: 10+4 Buffer Alternative

Figure 2-2.14r Project Features Map: 10+4 Buffer Alternative

Figure 2-2.14s Option 1 Project Features Map: 10+4 Buffer Alternative

Figure 2-2.14s Option 2 Project Features Map: 10+4 Buffer Alternative

Figure 2-2.14t Project Features Map: 10+4 Buffer Alternative

Figure 2-2.14u Project Features Map: 10+4 Buffer Alternative

Figure 2-2.14v Project Features Map: 10+4 Buffer Alternative

Figure 2-2.14w Project Features Map: 10+4 Buffer Alternative

Figure 2-2.14x Project Features Map: 10+4 Buffer Alternative

Figure 2-2.14y Project Features Map: 10+4 Buffer Alternative

Figure 2-2.14z Project Features Map: 10+4 Buffer Alternative

Figure 2-2.14aa Project Features Map: 10+4 Buffer Alternative

Figure 2-2.14ab Project Features Map: 10+4 Buffer Alternative

Figure 2-2.14ac Project Features Map: 10+4 Buffer Alternative

Figure 2-2.14ad Project Features Map: 10+4 Buffer Alternative

Figure 2-2.14ae Project Features Map: 10+4 Buffer Alternative

Figure 2-2.14af Project Features Map: 10+4 Buffer Alternative

Figure 2-2.14ag Project Features Map: 10+4 Buffer Alternative

Figure 2-2.14ah Project Features Map: 10+4 Buffer Alternative

Figure 2-2.14ai Project Features Map: 10+4 Buffer Alternative

Figure 2-2.14aj Project Features Map: 10+4 Buffer Alternative

Figure 2-2.14ak Project Features Map: 10+4 Buffer Alternative

Figure 2-2.14al Project Features Map: 10+4 Buffer Alternative

Figure 2-2.14am Project Features Map: 10+4 Buffer Alternative

Figure 2-2.14an Project Features Map: 10+4 Buffer Alternative

Figure 2-2.14ao Project Features Map: 10+4 Buffer Alternative

Figure 2-2.3: I-5 North Coast Managed Lanes Construction Phase 1 Map

Figure 2-2.4: 1-5 North Coast Managed Lanes Construction Phase 2 Map