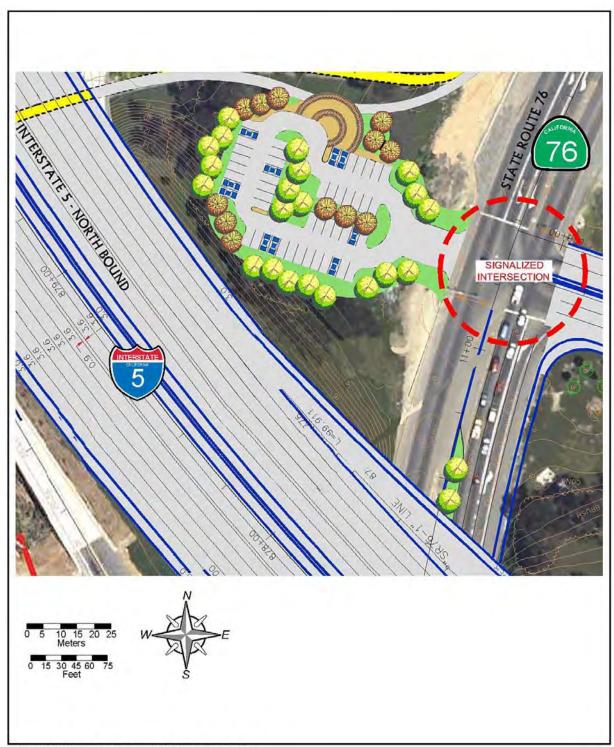

Appendix B-2: Parking Area at La Costa Avenue

Appendix B-3: Parking Area at State Route 76