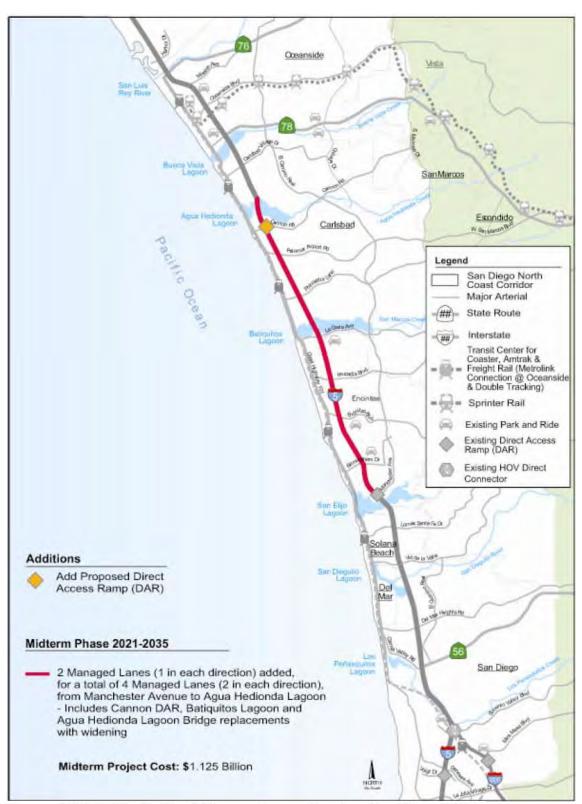

Figure 2-2.14an Project Features Map: 10+4 Buffer Alternative

Figure 2-2.14ao Project Features Map: 10+4 Buffer Alternative

Figure 2-2.3: I-5 North Coast Managed Lanes Construction Phase 1 Map

Figure 2-2.4: 1-5 North Coast Managed Lanes Construction Phase 2 Map