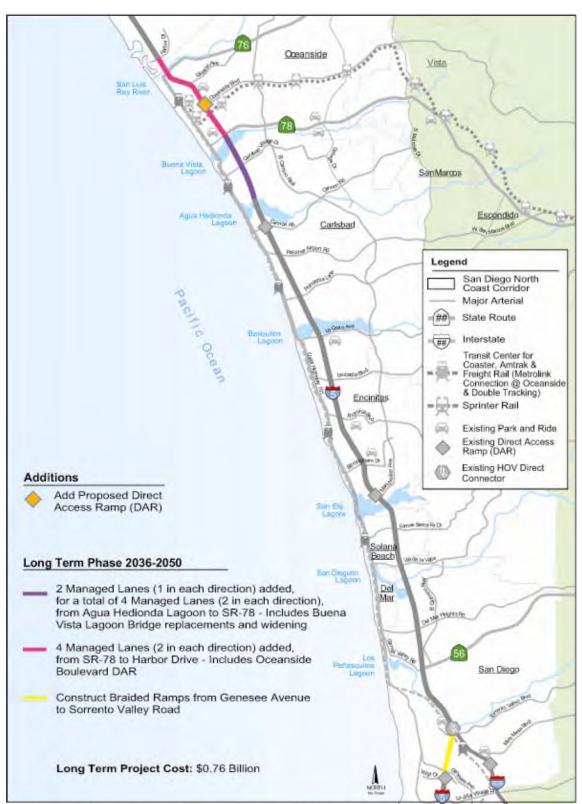

Figure 2-2.5: I-5 North Coast Managed Lanes Construction Phase 3 Map

Figure 3-7.50: Key View #5 - I-5 at Manchester Avenue: Existing view looking north

Figure 3-7.51: Key View #5 - I-5 at Manchester Avenue: Proposed view looking north