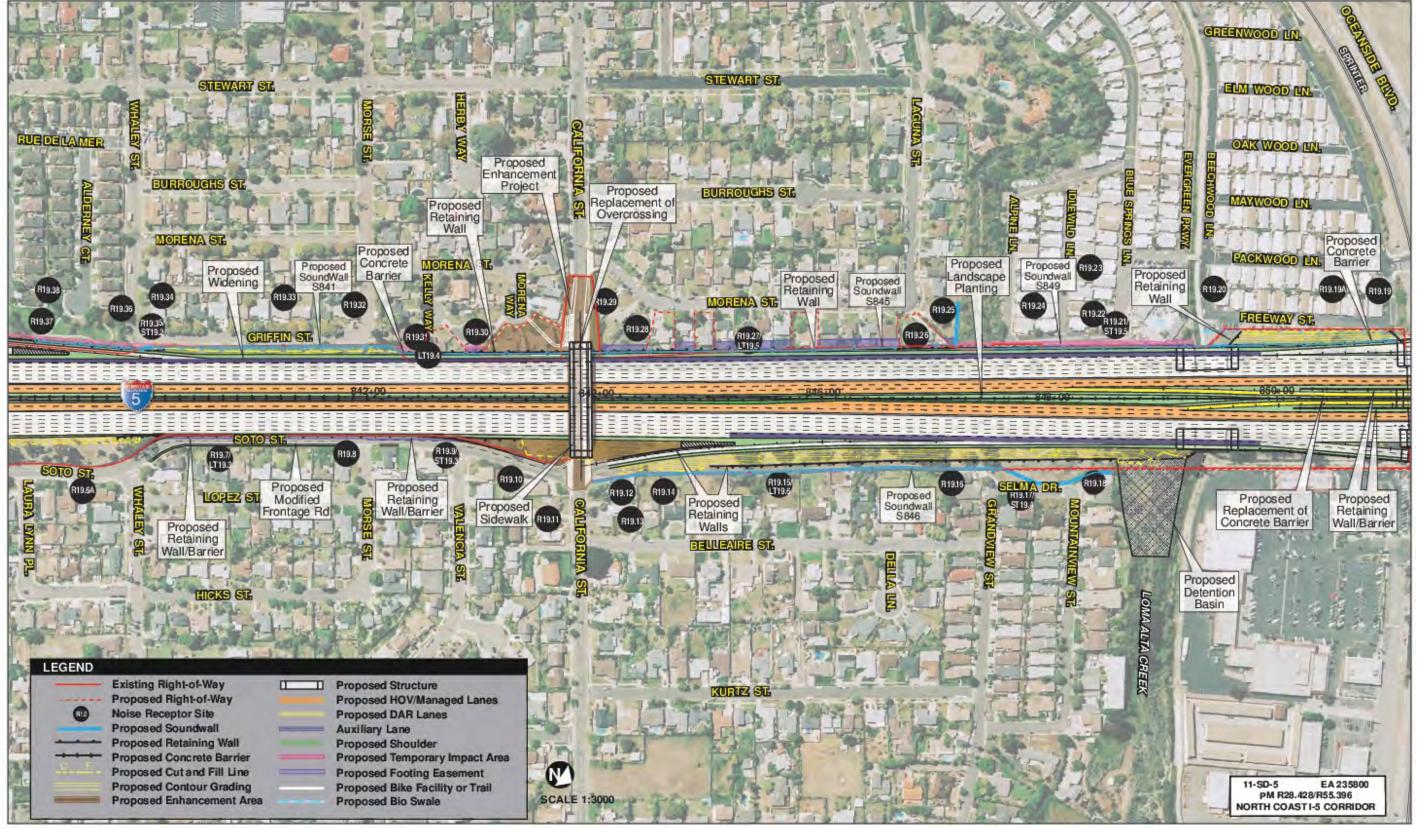

Figure 2-2.14a Project Features Map: 10+4 Buffer Alternative

Figure 2-2.14b Project Features Map: 10+4 Buffer Alternative

Figure 2-2.14c Project Features Map: 10+4 Buffer Alternative

Figure 2-2.14d Project Features Map: 10+4 Buffer Alternative

Figure 2-2.14e Project Features Map: 10+4 Buffer Alternative

Figure 2-2.14f - Project Features Map - 10+4 Buffer Alternative

Figure 2-2.14g Project Features Map: 10+4 Buffer Alternative

Figure 2-2.14h Project Features Map: 10+4 Buffer Alternative

Figure 2-2.14i Project Features Map: 10+4 Buffer Alternative

Figure 2-2.14j Project Features Map: 10+4 Buffer Alternative

Figure 2-2.14k Project Features Map: 10+4 Buffer Alternative

Figure 2-2.14l Project Features Map: 10+4 Buffer Alternative

Figure 2-2.14m Project Features Map: 10+4 Buffer Alternative

Figure 2-2.14n Project Features Map: 10+4 Buffer Alternative

Figure 2-2.14o Project Features Map: 10+4 Buffer Alternative

Figure 2-2.14p Project Features Map: 10+4 Buffer Alternative

Figure 2-2.14q Project Features Map: 10+4 Buffer Alternative

Figure 2-2.14r Project Features Map: 10+4 Buffer Alternative

Figure 2-2.14s Option 1 Project Features Map: 10+4 Buffer Alternative

Figure 2-2.14s Option 2 Project Features Map: 10+4 Buffer Alternative

Figure 2-2.14t Project Features Map: 10+4 Buffer Alternative

Figure 2-2.14u Project Features Map: 10+4 Buffer Alternative

Figure 2-2.14v Project Features Map: 10+4 Buffer Alternative

Figure 2-2.14w Project Features Map: 10+4 Buffer Alternative

Figure 2-2.14x Project Features Map: 10+4 Buffer Alternative

Figure 2-2.14y Project Features Map: 10+4 Buffer Alternative

Figure 2-2.14z Project Features Map: 10+4 Buffer Alternative

Figure 2-2.14aa Project Features Map: 10+4 Buffer Alternative

Figure 2-2.14ab Project Features Map: 10+4 Buffer Alternative

Figure 2-2.14ac Project Features Map: 10+4 Buffer Alternative

Figure 2-2.14ad Project Features Map: 10+4 Buffer Alternative

Figure 2-2.14ae Project Features Map: 10+4 Buffer Alternative

Figure 2-2.14af Project Features Map: 10+4 Buffer Alternative

Figure 2-2.14ag Project Features Map: 10+4 Buffer Alternative

Figure 2-2.14ah Project Features Map: 10+4 Buffer Alternative

Figure 2-2.14ai Project Features Map: 10+4 Buffer Alternative

Figure 2-2.14aj Project Features Map: 10+4 Buffer Alternative

Figure 2-2.14ak Project Features Map: 10+4 Buffer Alternative

Figure 2-2.14al Project Features Map: 10+4 Buffer Alternative

Figure 2-2.14am Project Features Map: 10+4 Buffer Alternative

Figure 2-2.14an Project Features Map: 10+4 Buffer Alternative

Figure 2-2.14ao Project Features Map: 10+4 Buffer Alternative

Figure 2-2.3: I-5 North Coast Managed Lanes Construction Phase 1 Map

Figure 2-2.4: 1-5 North Coast Managed Lanes Construction Phase 2 Map