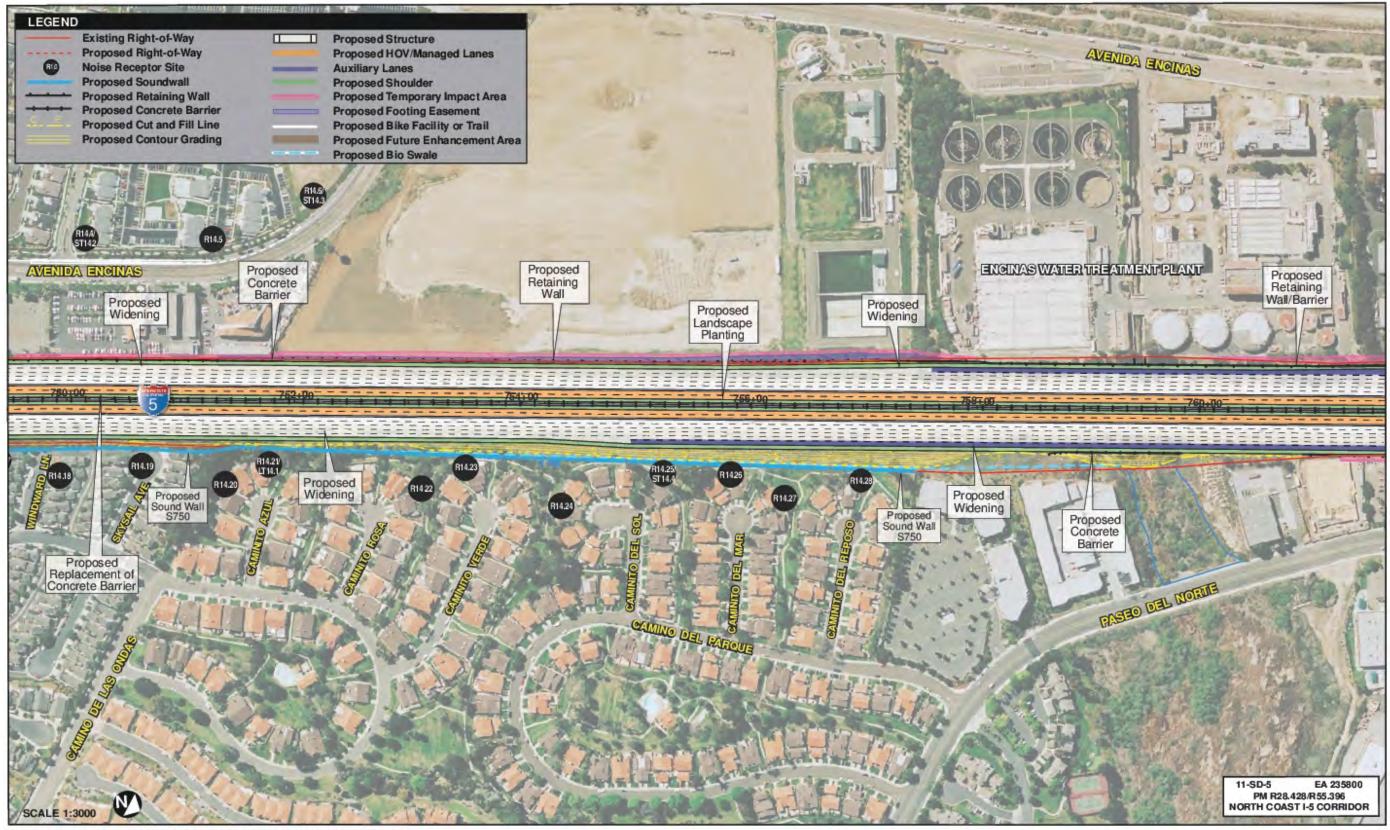

Figure 2-2.14a Project Features Map: 10+4 Buffer Alternative

Figure 2-2.14b Project Features Map: 10+4 Buffer Alternative

Figure 2-2.14c Project Features Map: 10+4 Buffer Alternative

Figure 2-2.14d Project Features Map: 10+4 Buffer Alternative

Figure 2-2.14e Project Features Map: 10+4 Buffer Alternative

Figure 2-2.14f - Project Features Map - 10+4 Buffer Alternative

Figure 2-2.14g Project Features Map: 10+4 Buffer Alternative

Figure 2-2.14h Project Features Map: 10+4 Buffer Alternative

Figure 2-2.14i Project Features Map: 10+4 Buffer Alternative

Figure 2-2.14j Project Features Map: 10+4 Buffer Alternative

Figure 2-2.14k Project Features Map: 10+4 Buffer Alternative

Figure 2-2.14l Project Features Map: 10+4 Buffer Alternative

Figure 2-2.14m Project Features Map: 10+4 Buffer Alternative

Figure 2-2.14n Project Features Map: 10+4 Buffer Alternative

Figure 2-2.14o Project Features Map: 10+4 Buffer Alternative

Figure 2-2.14p Project Features Map: 10+4 Buffer Alternative

Figure 2-2.14q Project Features Map: 10+4 Buffer Alternative

Figure 2-2.14r Project Features Map: 10+4 Buffer Alternative

Figure 2-2.14s Option 1 Project Features Map: 10+4 Buffer Alternative

Figure 2-2.14s Option 2 Project Features Map: 10+4 Buffer Alternative

Figure 2-2.14t Project Features Map: 10+4 Buffer Alternative

Figure 2-2.14u Project Features Map: 10+4 Buffer Alternative

Figure 2-2.14v Project Features Map: 10+4 Buffer Alternative

Figure 2-2.14w Project Features Map: 10+4 Buffer Alternative

Figure 2-2.14x Project Features Map: 10+4 Buffer Alternative

Figure 2-2.14y Project Features Map: 10+4 Buffer Alternative

Figure 2-2.14z Project Features Map: 10+4 Buffer Alternative

Figure 2-2.14aa Project Features Map: 10+4 Buffer Alternative

Figure 2-2.14ab Project Features Map: 10+4 Buffer Alternative

Figure 2-2.14ac Project Features Map: 10+4 Buffer Alternative

Figure 2-2.14ad Project Features Map: 10+4 Buffer Alternative

Figure 2-2.14ae Project Features Map: 10+4 Buffer Alternative

Figure 2-2.14af Project Features Map: 10+4 Buffer Alternative

Figure 2-2.14ag Project Features Map: 10+4 Buffer Alternative

Figure 2-2.14ah Project Features Map: 10+4 Buffer Alternative

Figure 2-2.14ai Project Features Map: 10+4 Buffer Alternative

Figure 2-2.14aj Project Features Map: 10+4 Buffer Alternative

Figure 2-2.14ak Project Features Map: 10+4 Buffer Alternative

Figure 2-2.14al Project Features Map: 10+4 Buffer Alternative

Figure 2-2.14am Project Features Map: 10+4 Buffer Alternative

Figure 2-2.14an Project Features Map: 10+4 Buffer Alternative

Figure 2-2.14ao Project Features Map: 10+4 Buffer Alternative

Figure 2-2.3: I-5 North Coast Managed Lanes Construction Phase 1 Map

Figure 2-2.4: 1-5 North Coast Managed Lanes Construction Phase 2 Map