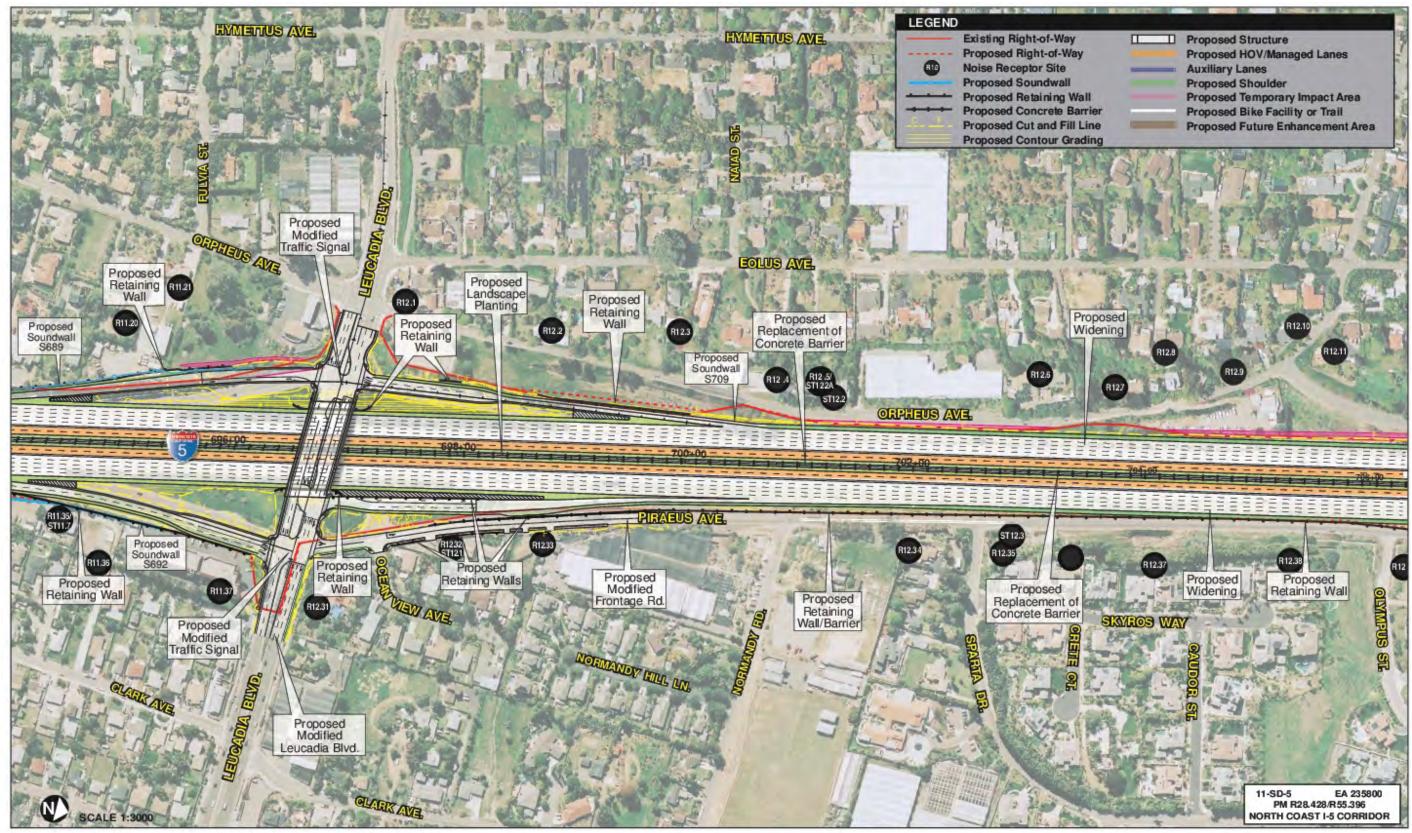

Figure 2-2.14a Project Features Map: 10+4 Buffer Alternative

Figure 2-2.14b Project Features Map: 10+4 Buffer Alternative

Figure 2-2.14c Project Features Map: 10+4 Buffer Alternative

Figure 2-2.14d Project Features Map: 10+4 Buffer Alternative

Figure 2-2.14e Project Features Map: 10+4 Buffer Alternative

Figure 2-2.14f - Project Features Map - 10+4 Buffer Alternative

Figure 2-2.14g Project Features Map: 10+4 Buffer Alternative

Figure 2-2.14h Project Features Map: 10+4 Buffer Alternative

Figure 2-2.14i Project Features Map: 10+4 Buffer Alternative

Figure 2-2.14j Project Features Map: 10+4 Buffer Alternative

Figure 2-2.14k Project Features Map: 10+4 Buffer Alternative

Figure 2-2.14l Project Features Map: 10+4 Buffer Alternative

Figure 2-2.14m Project Features Map: 10+4 Buffer Alternative

Figure 2-2.14n Project Features Map: 10+4 Buffer Alternative

Figure 2-2.14o Project Features Map: 10+4 Buffer Alternative

Figure 2-2.14p Project Features Map: 10+4 Buffer Alternative

Figure 2-2.14q Project Features Map: 10+4 Buffer Alternative

Figure 2-2.14r Project Features Map: 10+4 Buffer Alternative

Figure 2-2.14s Option 1 Project Features Map: 10+4 Buffer Alternative

Figure 2-2.14s Option 2 Project Features Map: 10+4 Buffer Alternative

Figure 2-2.14t Project Features Map: 10+4 Buffer Alternative

Figure 2-2.14u Project Features Map: 10+4 Buffer Alternative

Figure 2-2.14v Project Features Map: 10+4 Buffer Alternative

Figure 2-2.14w Project Features Map: 10+4 Buffer Alternative

Figure 2-2.14x Project Features Map: 10+4 Buffer Alternative

Figure 2-2.14y Project Features Map: 10+4 Buffer Alternative

Figure 2-2.14z Project Features Map: 10+4 Buffer Alternative

Figure 2-2.14aa Project Features Map: 10+4 Buffer Alternative

Figure 2-2.14ab Project Features Map: 10+4 Buffer Alternative

Figure 2-2.14ac Project Features Map: 10+4 Buffer Alternative

Figure 2-2.14ad Project Features Map: 10+4 Buffer Alternative

Figure 2-2.14ae Project Features Map: 10+4 Buffer Alternative

Figure 2-2.14af Project Features Map: 10+4 Buffer Alternative

Figure 2-2.14ag Project Features Map: 10+4 Buffer Alternative

Figure 2-2.14ah Project Features Map: 10+4 Buffer Alternative

Figure 2-2.14ai Project Features Map: 10+4 Buffer Alternative

Figure 2-2.14aj Project Features Map: 10+4 Buffer Alternative

Figure 2-2.14ak Project Features Map: 10+4 Buffer Alternative

Figure 2-2.14al Project Features Map: 10+4 Buffer Alternative

Figure 2-2.14am Project Features Map: 10+4 Buffer Alternative

Figure 2-2.14an Project Features Map: 10+4 Buffer Alternative

Figure 2-2.14ao Project Features Map: 10+4 Buffer Alternative

Figure 2-2.3: I-5 North Coast Managed Lanes Construction Phase 1 Map

Figure 2-2.4: 1-5 North Coast Managed Lanes Construction Phase 2 Map