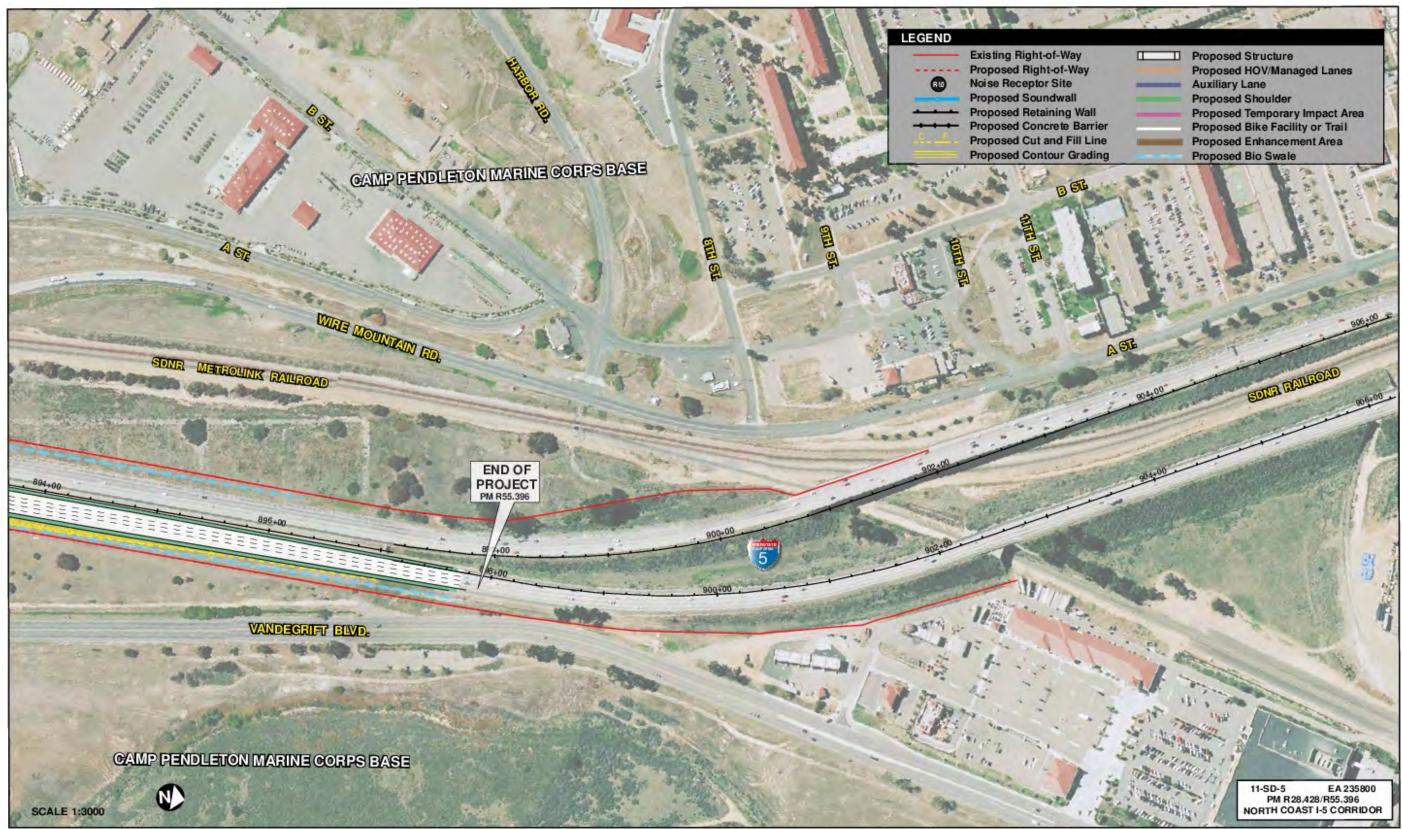

Figure 2-2.14an Project Features Map: 10+4 Buffer Alternative

Figure 2-2.14ao Project Features Map: 10+4 Buffer Alternative

Figure 2-2.3: I-5 North Coast Managed Lanes Construction Phase 1 Map

Figure 2-2.4: 1-5 North Coast Managed Lanes Construction Phase 2 Map