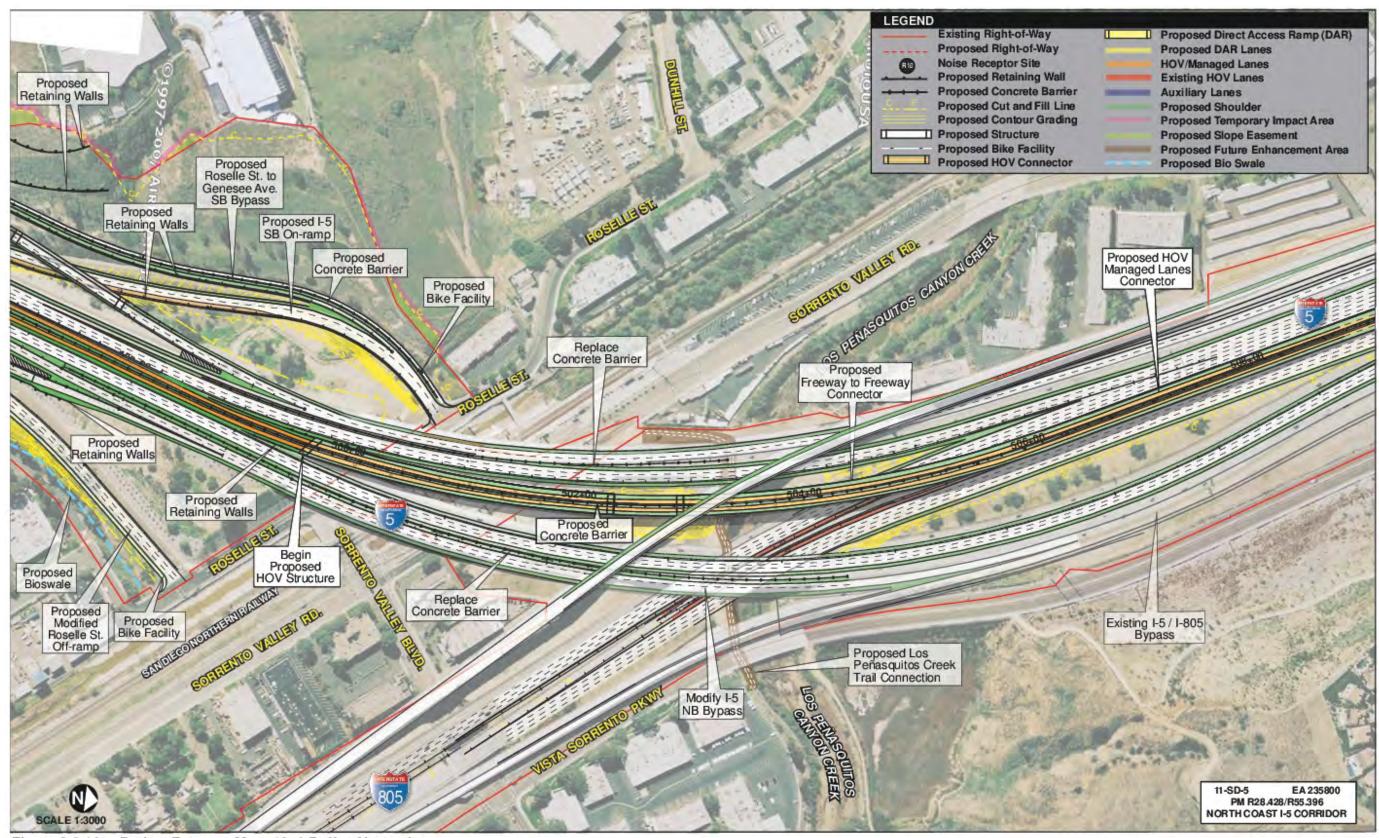

Figure 2-2.14a Project Features Map: 10+4 Buffer Alternative

Figure 2-2.14b Project Features Map: 10+4 Buffer Alternative

Figure 2-2.14c Project Features Map: 10+4 Buffer Alternative

Figure 2-2.14d Project Features Map: 10+4 Buffer Alternative

Figure 2-2.14e Project Features Map: 10+4 Buffer Alternative

Figure 2-2.14f - Project Features Map - 10+4 Buffer Alternative

Figure 2-2.14g Project Features Map: 10+4 Buffer Alternative

Figure 2-2.14h Project Features Map: 10+4 Buffer Alternative

Figure 2-2.14i Project Features Map: 10+4 Buffer Alternative

Figure 2-2.14j Project Features Map: 10+4 Buffer Alternative

Figure 2-2.14k Project Features Map: 10+4 Buffer Alternative

Figure 2-2.14l Project Features Map: 10+4 Buffer Alternative

Figure 2-2.14m Project Features Map: 10+4 Buffer Alternative

Figure 2-2.14n Project Features Map: 10+4 Buffer Alternative

Figure 2-2.14o Project Features Map: 10+4 Buffer Alternative

Figure 2-2.14p Project Features Map: 10+4 Buffer Alternative

Figure 2-2.14q Project Features Map: 10+4 Buffer Alternative

Figure 2-2.14r Project Features Map: 10+4 Buffer Alternative

Figure 2-2.14s Option 1 Project Features Map: 10+4 Buffer Alternative

Figure 2-2.14s Option 2 Project Features Map: 10+4 Buffer Alternative

Figure 2-2.14t Project Features Map: 10+4 Buffer Alternative

Figure 2-2.14u Project Features Map: 10+4 Buffer Alternative

Figure 2-2.14v Project Features Map: 10+4 Buffer Alternative

Figure 2-2.14w Project Features Map: 10+4 Buffer Alternative

Figure 2-2.14x Project Features Map: 10+4 Buffer Alternative

Figure 2-2.14y Project Features Map: 10+4 Buffer Alternative

Figure 2-2.14z Project Features Map: 10+4 Buffer Alternative

Figure 2-2.14aa Project Features Map: 10+4 Buffer Alternative

Figure 2-2.14ab Project Features Map: 10+4 Buffer Alternative

Figure 2-2.14ac Project Features Map: 10+4 Buffer Alternative

Figure 2-2.14ad Project Features Map: 10+4 Buffer Alternative

Figure 2-2.14ae Project Features Map: 10+4 Buffer Alternative

Figure 2-2.14af Project Features Map: 10+4 Buffer Alternative

Figure 2-2.14ag Project Features Map: 10+4 Buffer Alternative

Figure 2-2.14ah Project Features Map: 10+4 Buffer Alternative

Figure 2-2.14ai Project Features Map: 10+4 Buffer Alternative

Figure 2-2.14aj Project Features Map: 10+4 Buffer Alternative

Figure 2-2.14ak Project Features Map: 10+4 Buffer Alternative

Figure 2-2.14al Project Features Map: 10+4 Buffer Alternative

Figure 2-2.14am Project Features Map: 10+4 Buffer Alternative

Figure 2-2.14an Project Features Map: 10+4 Buffer Alternative

Figure 2-2.14ao Project Features Map: 10+4 Buffer Alternative

Figure 2-2.3: I-5 North Coast Managed Lanes Construction Phase 1 Map

Figure 2-2.4: 1-5 North Coast Managed Lanes Construction Phase 2 Map