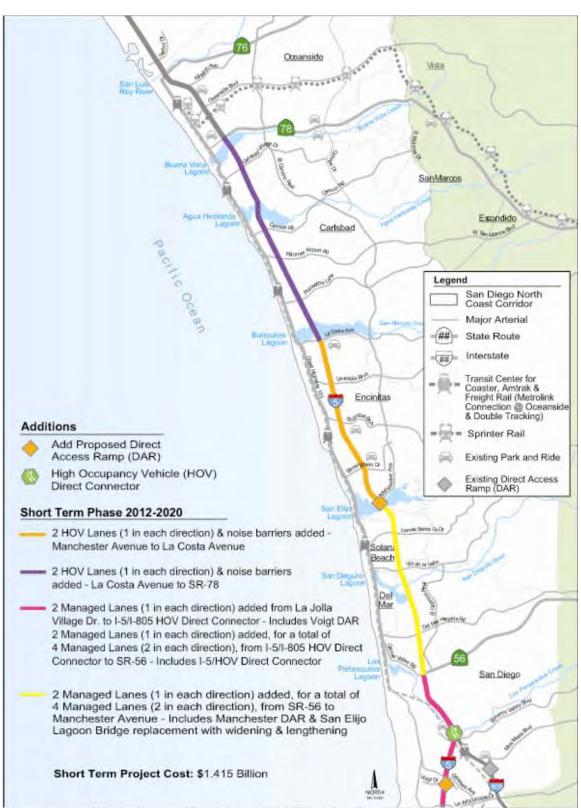

Figure 2-2.14an Project Features Map: 10+4 Buffer Alternative

Figure 2-2.14ao Project Features Map: 10+4 Buffer Alternative

Figure 2-2.3: I-5 North Coast Managed Lanes Construction Phase 1 Map

Figure 2-2.4: 1-5 North Coast Managed Lanes Construction Phase 2 Map