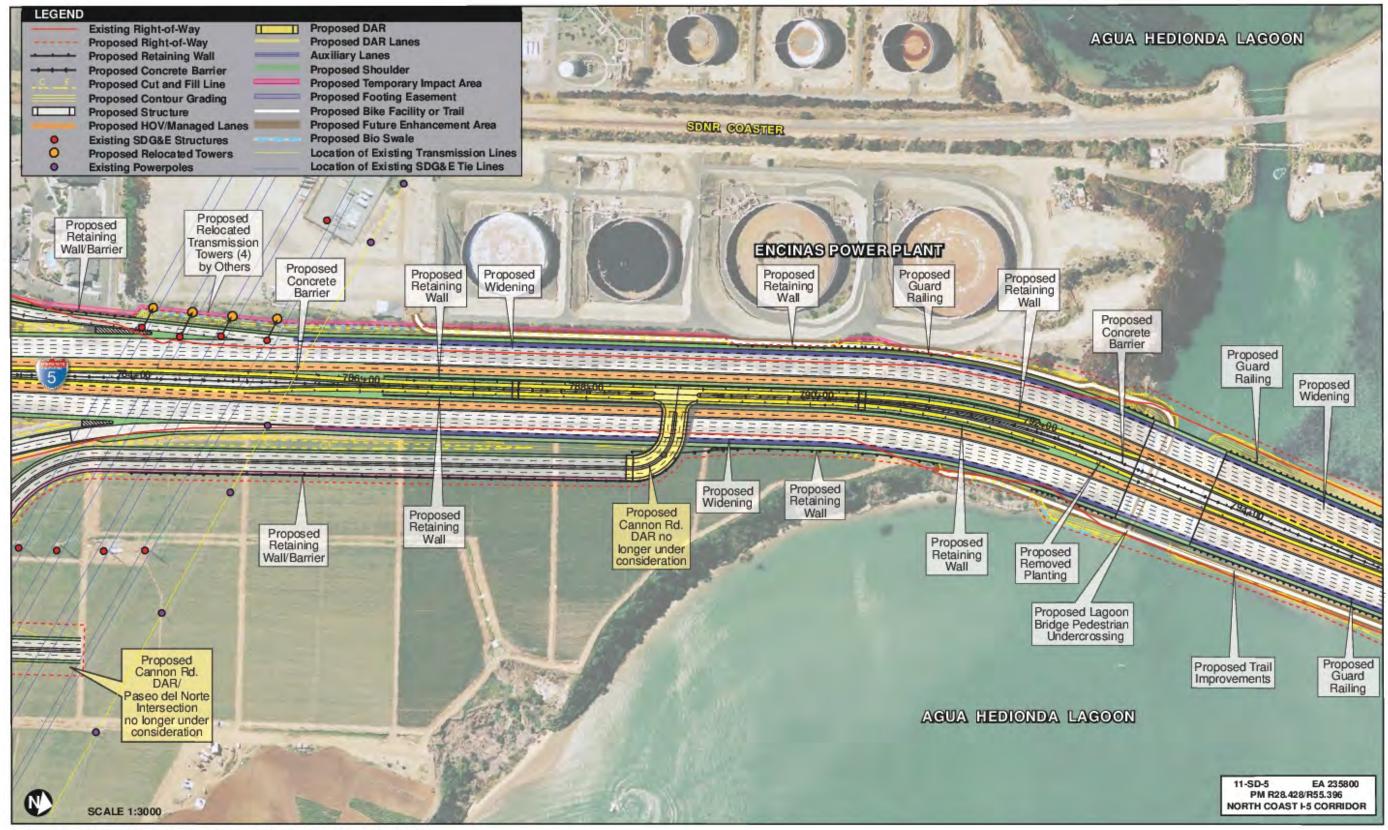

Figure 2-2.14a Project Features Map: 10+4 Buffer Alternative

Figure 2-2.14b Project Features Map: 10+4 Buffer Alternative

Figure 2-2.14c Project Features Map: 10+4 Buffer Alternative

Figure 2-2.14d Project Features Map: 10+4 Buffer Alternative

Figure 2-2.14e Project Features Map: 10+4 Buffer Alternative

Figure 2-2.14f - Project Features Map - 10+4 Buffer Alternative

Figure 2-2.14g Project Features Map: 10+4 Buffer Alternative

Figure 2-2.14h Project Features Map: 10+4 Buffer Alternative

Figure 2-2.14i Project Features Map: 10+4 Buffer Alternative

Figure 2-2.14j Project Features Map: 10+4 Buffer Alternative

Figure 2-2.14k Project Features Map: 10+4 Buffer Alternative

Figure 2-2.14l Project Features Map: 10+4 Buffer Alternative

Figure 2-2.14m Project Features Map: 10+4 Buffer Alternative

Figure 2-2.14n Project Features Map: 10+4 Buffer Alternative

Figure 2-2.14o Project Features Map: 10+4 Buffer Alternative

Figure 2-2.14p Project Features Map: 10+4 Buffer Alternative

Figure 2-2.14q Project Features Map: 10+4 Buffer Alternative

Figure 2-2.14r Project Features Map: 10+4 Buffer Alternative

Figure 2-2.14s Option 1 Project Features Map: 10+4 Buffer Alternative

Figure 2-2.14s Option 2 Project Features Map: 10+4 Buffer Alternative

Figure 2-2.14t Project Features Map: 10+4 Buffer Alternative

Figure 2-2.14u Project Features Map: 10+4 Buffer Alternative

Figure 2-2.14v Project Features Map: 10+4 Buffer Alternative

Figure 2-2.14w Project Features Map: 10+4 Buffer Alternative

Figure 2-2.14x Project Features Map: 10+4 Buffer Alternative

Figure 2-2.14y Project Features Map: 10+4 Buffer Alternative

Figure 2-2.14z Project Features Map: 10+4 Buffer Alternative

Figure 2-2.14aa Project Features Map: 10+4 Buffer Alternative

Figure 2-2.14ab Project Features Map: 10+4 Buffer Alternative

Figure 2-2.14ac Project Features Map: 10+4 Buffer Alternative

Figure 2-2.14ad Project Features Map: 10+4 Buffer Alternative

Figure 2-2.14ae Project Features Map: 10+4 Buffer Alternative

Figure 2-2.14af Project Features Map: 10+4 Buffer Alternative

Figure 2-2.14ag Project Features Map: 10+4 Buffer Alternative

Figure 2-2.14ah Project Features Map: 10+4 Buffer Alternative

Figure 2-2.14ai Project Features Map: 10+4 Buffer Alternative

Figure 2-2.14aj Project Features Map: 10+4 Buffer Alternative

Figure 2-2.14ak Project Features Map: 10+4 Buffer Alternative

Figure 2-2.14al Project Features Map: 10+4 Buffer Alternative

Figure 2-2.14am Project Features Map: 10+4 Buffer Alternative

Figure 2-2.14an Project Features Map: 10+4 Buffer Alternative

Figure 2-2.14ao Project Features Map: 10+4 Buffer Alternative

Figure 2-2.3: I-5 North Coast Managed Lanes Construction Phase 1 Map

Figure 2-2.4: 1-5 North Coast Managed Lanes Construction Phase 2 Map