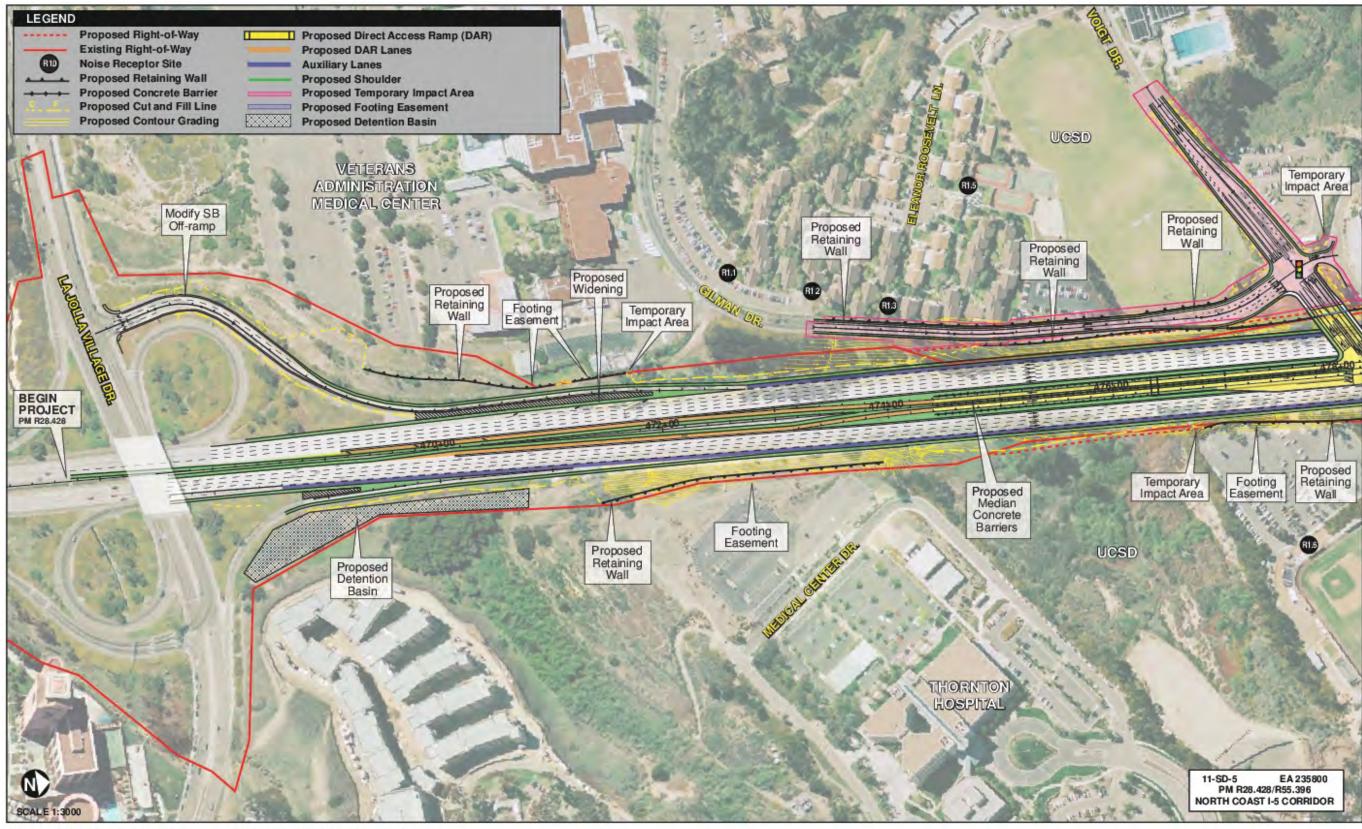

Figure 2-2.14a Project Features Map: 10+4 Buffer Alternative

Figure 2-2.14b Project Features Map: 10+4 Buffer Alternative

Figure 2-2.14c Project Features Map: 10+4 Buffer Alternative

Figure 2-2.14d Project Features Map: 10+4 Buffer Alternative

Figure 2-2.14e Project Features Map: 10+4 Buffer Alternative

Figure 2-2.14f - Project Features Map - 10+4 Buffer Alternative

Figure 2-2.14g Project Features Map: 10+4 Buffer Alternative

Figure 2-2.14h Project Features Map: 10+4 Buffer Alternative

Figure 2-2.14i Project Features Map: 10+4 Buffer Alternative

Figure 2-2.14j Project Features Map: 10+4 Buffer Alternative

Figure 2-2.14k Project Features Map: 10+4 Buffer Alternative

Figure 2-2.14l Project Features Map: 10+4 Buffer Alternative

Figure 2-2.14m Project Features Map: 10+4 Buffer Alternative

Figure 2-2.14n Project Features Map: 10+4 Buffer Alternative

Figure 2-2.14o Project Features Map: 10+4 Buffer Alternative

Figure 2-2.14p Project Features Map: 10+4 Buffer Alternative

Figure 2-2.14q Project Features Map: 10+4 Buffer Alternative

Figure 2-2.14r Project Features Map: 10+4 Buffer Alternative

Figure 2-2.14s Option 1 Project Features Map: 10+4 Buffer Alternative

Figure 2-2.14s Option 2 Project Features Map: 10+4 Buffer Alternative

Figure 2-2.14t Project Features Map: 10+4 Buffer Alternative

Figure 2-2.14u Project Features Map: 10+4 Buffer Alternative

Figure 2-2.14v Project Features Map: 10+4 Buffer Alternative

Figure 2-2.14w Project Features Map: 10+4 Buffer Alternative

Figure 2-2.14x Project Features Map: 10+4 Buffer Alternative

Figure 2-2.14y Project Features Map: 10+4 Buffer Alternative

Figure 2-2.14z Project Features Map: 10+4 Buffer Alternative

Figure 2-2.14aa Project Features Map: 10+4 Buffer Alternative

Figure 2-2.14ab Project Features Map: 10+4 Buffer Alternative

Figure 2-2.14ac Project Features Map: 10+4 Buffer Alternative

Figure 2-2.14ad Project Features Map: 10+4 Buffer Alternative

Figure 2-2.14ae Project Features Map: 10+4 Buffer Alternative

Figure 2-2.14af Project Features Map: 10+4 Buffer Alternative

Figure 2-2.14ag Project Features Map: 10+4 Buffer Alternative

Figure 2-2.14ah Project Features Map: 10+4 Buffer Alternative

Figure 2-2.14ai Project Features Map: 10+4 Buffer Alternative

Figure 2-2.14aj Project Features Map: 10+4 Buffer Alternative

Figure 2-2.14ak Project Features Map: 10+4 Buffer Alternative

Figure 2-2.14al Project Features Map: 10+4 Buffer Alternative

Figure 2-2.14am Project Features Map: 10+4 Buffer Alternative

Figure 2-2.14an Project Features Map: 10+4 Buffer Alternative

Figure 2-2.14ao Project Features Map: 10+4 Buffer Alternative

Figure 2-2.3: I-5 North Coast Managed Lanes Construction Phase 1 Map

Figure 2-2.4: 1-5 North Coast Managed Lanes Construction Phase 2 Map