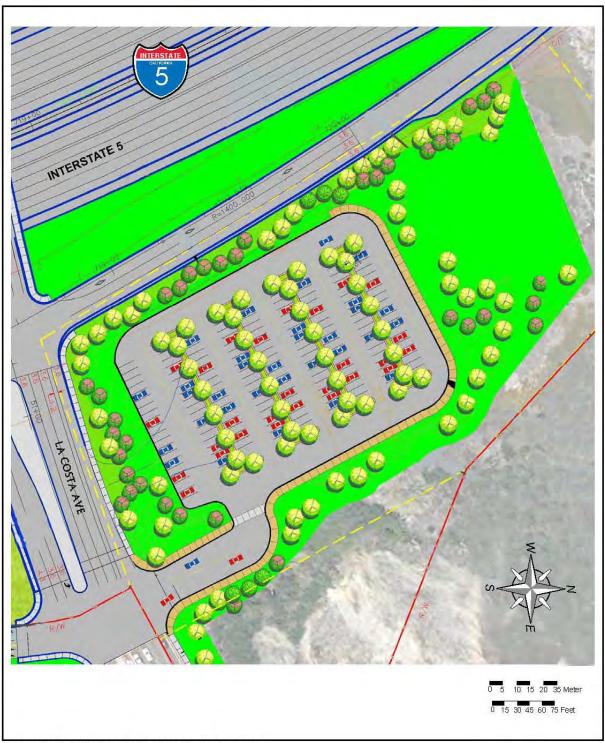

Appendix B-2: Parking Area at La Costa Avenue

Appendix B-3: Parking Area at State Route 76