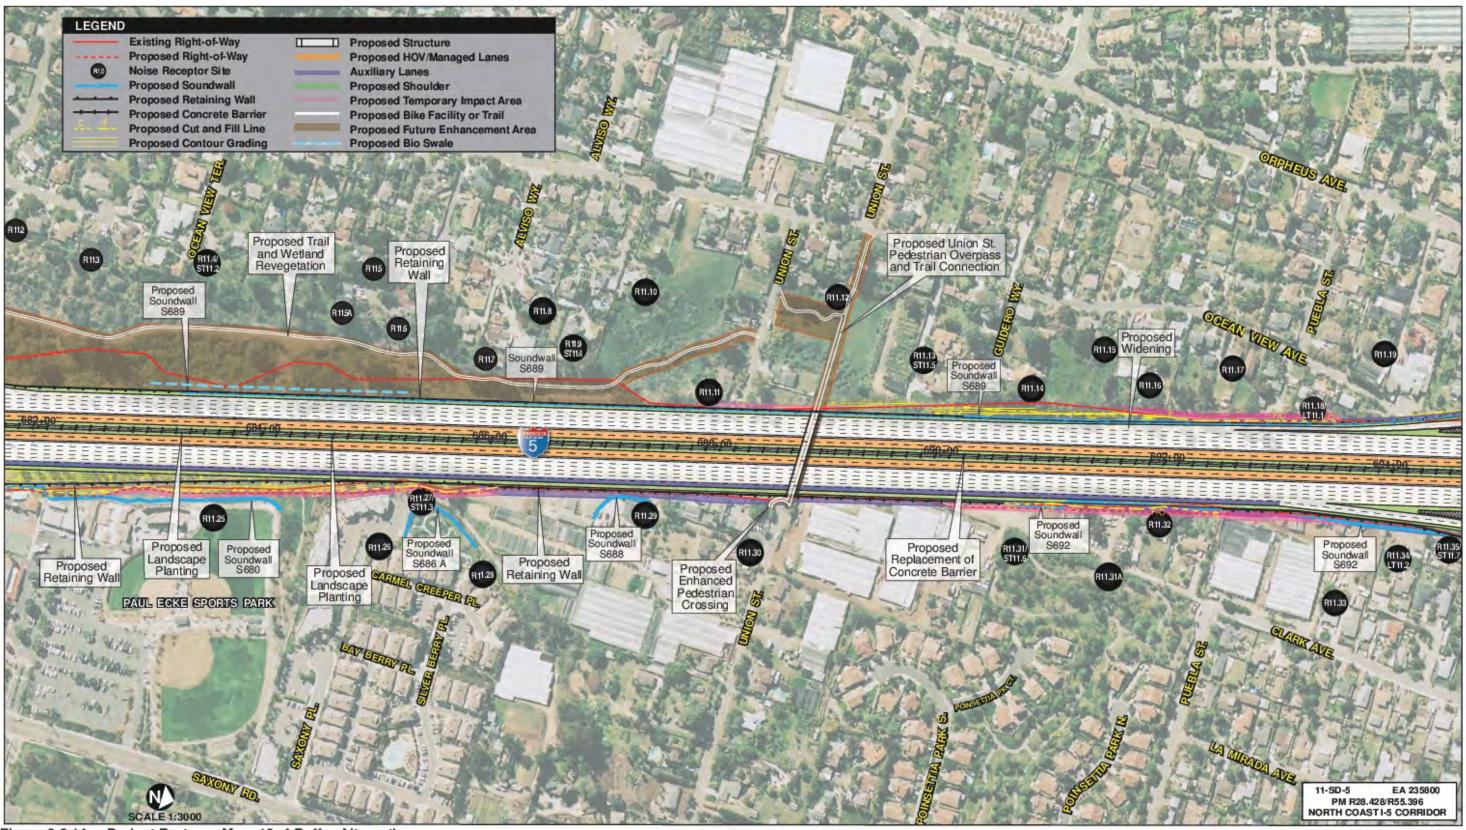

Figure 2-2.14a Project Features Map: 10+4 Buffer Alternative

Figure 2-2.14b Project Features Map: 10+4 Buffer Alternative

Figure 2-2.14c Project Features Map: 10+4 Buffer Alternative

Figure 2-2.14d Project Features Map: 10+4 Buffer Alternative

Figure 2-2.14e Project Features Map: 10+4 Buffer Alternative

Figure 2-2.14f - Project Features Map - 10+4 Buffer Alternative

Figure 2-2.14g Project Features Map: 10+4 Buffer Alternative

Figure 2-2.14h Project Features Map: 10+4 Buffer Alternative

Figure 2-2.14i Project Features Map: 10+4 Buffer Alternative

Figure 2-2.14j Project Features Map: 10+4 Buffer Alternative

Figure 2-2.14k Project Features Map: 10+4 Buffer Alternative

Figure 2-2.14l Project Features Map: 10+4 Buffer Alternative

Figure 2-2.14m Project Features Map: 10+4 Buffer Alternative

Figure 2-2.14n Project Features Map: 10+4 Buffer Alternative

Figure 2-2.14o Project Features Map: 10+4 Buffer Alternative

Figure 2-2.14p Project Features Map: 10+4 Buffer Alternative

Figure 2-2.14q Project Features Map: 10+4 Buffer Alternative

Figure 2-2.14r Project Features Map: 10+4 Buffer Alternative

Figure 2-2.14s Option 1 Project Features Map: 10+4 Buffer Alternative

Figure 2-2.14s Option 2 Project Features Map: 10+4 Buffer Alternative

Figure 2-2.14t Project Features Map: 10+4 Buffer Alternative

Figure 2-2.14u Project Features Map: 10+4 Buffer Alternative

Figure 2-2.14v Project Features Map: 10+4 Buffer Alternative

Figure 2-2.14w Project Features Map: 10+4 Buffer Alternative

Figure 2-2.14x Project Features Map: 10+4 Buffer Alternative

Figure 2-2.14y Project Features Map: 10+4 Buffer Alternative

Figure 2-2.14z Project Features Map: 10+4 Buffer Alternative

Figure 2-2.14aa Project Features Map: 10+4 Buffer Alternative

Figure 2-2.14ab Project Features Map: 10+4 Buffer Alternative

Figure 2-2.14ac Project Features Map: 10+4 Buffer Alternative

Figure 2-2.14ad Project Features Map: 10+4 Buffer Alternative

Figure 2-2.14ae Project Features Map: 10+4 Buffer Alternative

Figure 2-2.14af Project Features Map: 10+4 Buffer Alternative

Figure 2-2.14ag Project Features Map: 10+4 Buffer Alternative

Figure 2-2.14ah Project Features Map: 10+4 Buffer Alternative

Figure 2-2.14ai Project Features Map: 10+4 Buffer Alternative

Figure 2-2.14aj Project Features Map: 10+4 Buffer Alternative

Figure 2-2.14ak Project Features Map: 10+4 Buffer Alternative

Figure 2-2.14al Project Features Map: 10+4 Buffer Alternative

Figure 2-2.14am Project Features Map: 10+4 Buffer Alternative

Figure 2-2.14an Project Features Map: 10+4 Buffer Alternative

Figure 2-2.14ao Project Features Map: 10+4 Buffer Alternative

Figure 2-2.3: I-5 North Coast Managed Lanes Construction Phase 1 Map

Figure 2-2.4: 1-5 North Coast Managed Lanes Construction Phase 2 Map