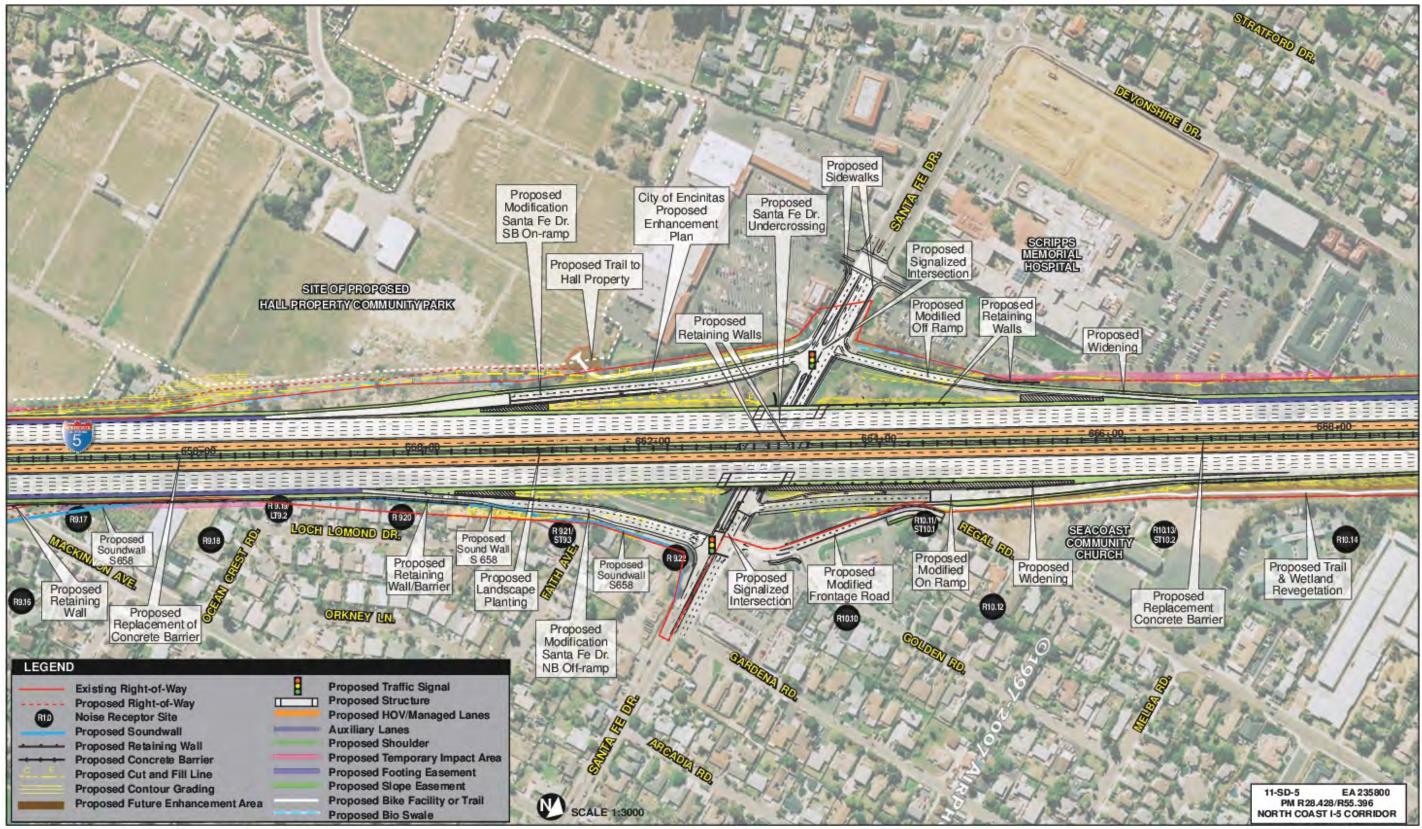

Figure 2-2.14a Project Features Map: 10+4 Buffer Alternative

Figure 2-2.14b Project Features Map: 10+4 Buffer Alternative

Figure 2-2.14c Project Features Map: 10+4 Buffer Alternative

Figure 2-2.14d Project Features Map: 10+4 Buffer Alternative

Figure 2-2.14e Project Features Map: 10+4 Buffer Alternative

Figure 2-2.14f - Project Features Map - 10+4 Buffer Alternative

Figure 2-2.14g Project Features Map: 10+4 Buffer Alternative

Figure 2-2.14h Project Features Map: 10+4 Buffer Alternative

Figure 2-2.14i Project Features Map: 10+4 Buffer Alternative

Figure 2-2.14j Project Features Map: 10+4 Buffer Alternative

Figure 2-2.14k Project Features Map: 10+4 Buffer Alternative

Figure 2-2.14l Project Features Map: 10+4 Buffer Alternative

Figure 2-2.14m Project Features Map: 10+4 Buffer Alternative

Figure 2-2.14n Project Features Map: 10+4 Buffer Alternative

Figure 2-2.14o Project Features Map: 10+4 Buffer Alternative

Figure 2-2.14p Project Features Map: 10+4 Buffer Alternative

Figure 2-2.14q Project Features Map: 10+4 Buffer Alternative

Figure 2-2.14r Project Features Map: 10+4 Buffer Alternative

Figure 2-2.14s Option 1 Project Features Map: 10+4 Buffer Alternative

Figure 2-2.14s Option 2 Project Features Map: 10+4 Buffer Alternative

Figure 2-2.14t Project Features Map: 10+4 Buffer Alternative

Figure 2-2.14u Project Features Map: 10+4 Buffer Alternative

Figure 2-2.14v Project Features Map: 10+4 Buffer Alternative

Figure 2-2.14w Project Features Map: 10+4 Buffer Alternative

Figure 2-2.14x Project Features Map: 10+4 Buffer Alternative

Figure 2-2.14y Project Features Map: 10+4 Buffer Alternative

Figure 2-2.14z Project Features Map: 10+4 Buffer Alternative

Figure 2-2.14aa Project Features Map: 10+4 Buffer Alternative

Figure 2-2.14ab Project Features Map: 10+4 Buffer Alternative

Figure 2-2.14ac Project Features Map: 10+4 Buffer Alternative

Figure 2-2.14ad Project Features Map: 10+4 Buffer Alternative

Figure 2-2.14ae Project Features Map: 10+4 Buffer Alternative

Figure 2-2.14af Project Features Map: 10+4 Buffer Alternative

Figure 2-2.14ag Project Features Map: 10+4 Buffer Alternative

Figure 2-2.14ah Project Features Map: 10+4 Buffer Alternative

Figure 2-2.14ai Project Features Map: 10+4 Buffer Alternative

Figure 2-2.14aj Project Features Map: 10+4 Buffer Alternative

Figure 2-2.14ak Project Features Map: 10+4 Buffer Alternative

Figure 2-2.14al Project Features Map: 10+4 Buffer Alternative

Figure 2-2.14am Project Features Map: 10+4 Buffer Alternative

Figure 2-2.14an Project Features Map: 10+4 Buffer Alternative

Figure 2-2.14ao Project Features Map: 10+4 Buffer Alternative

Figure 2-2.3: I-5 North Coast Managed Lanes Construction Phase 1 Map

Figure 2-2.4: 1-5 North Coast Managed Lanes Construction Phase 2 Map