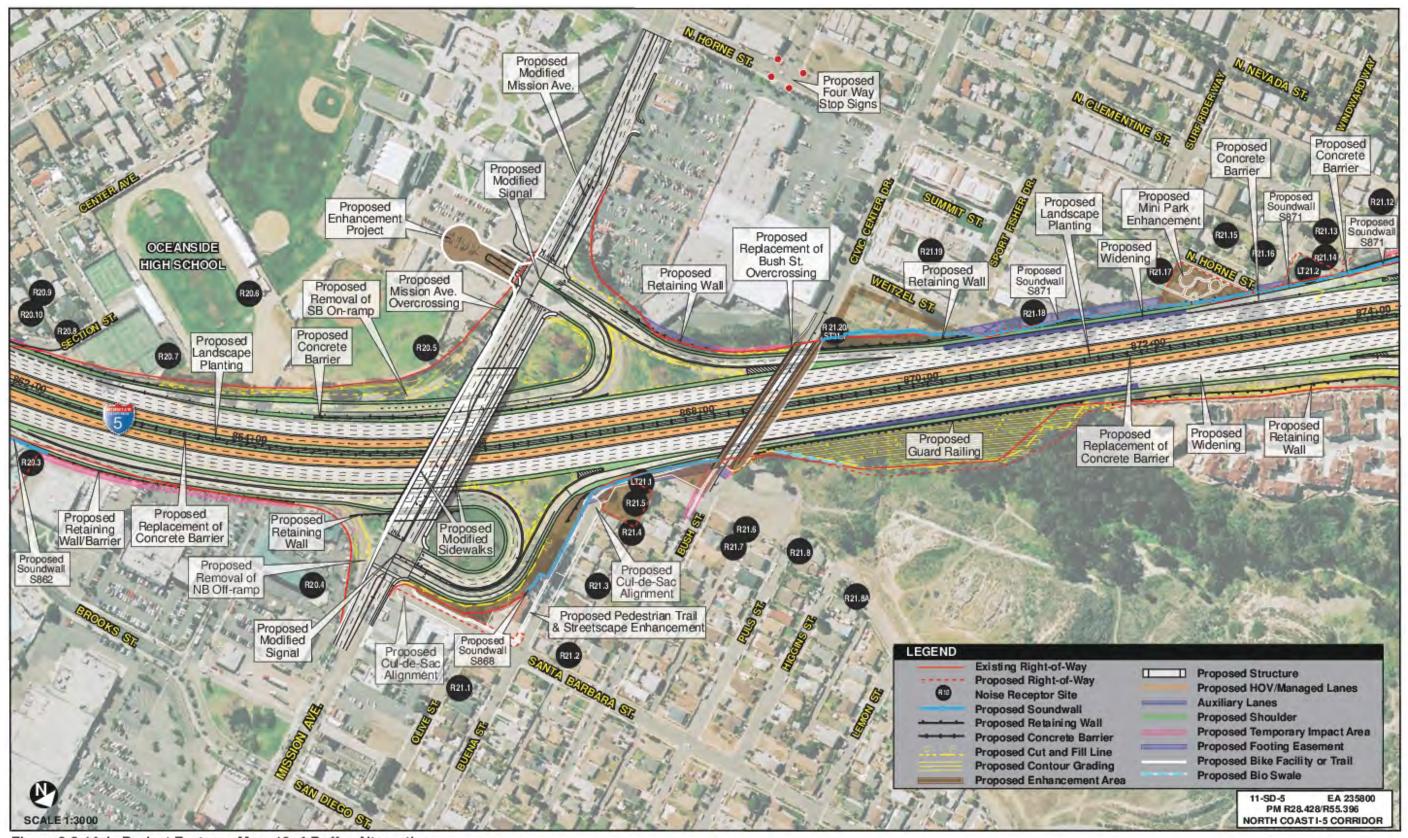

Figure 2-2.14a Project Features Map: 10+4 Buffer Alternative

Figure 2-2.14b Project Features Map: 10+4 Buffer Alternative

Figure 2-2.14c Project Features Map: 10+4 Buffer Alternative

Figure 2-2.14d Project Features Map: 10+4 Buffer Alternative

Figure 2-2.14e Project Features Map: 10+4 Buffer Alternative

Figure 2-2.14f - Project Features Map - 10+4 Buffer Alternative

Figure 2-2.14g Project Features Map: 10+4 Buffer Alternative

Figure 2-2.14h Project Features Map: 10+4 Buffer Alternative

Figure 2-2.14i Project Features Map: 10+4 Buffer Alternative

Figure 2-2.14j Project Features Map: 10+4 Buffer Alternative

Figure 2-2.14k Project Features Map: 10+4 Buffer Alternative

Figure 2-2.14l Project Features Map: 10+4 Buffer Alternative

Figure 2-2.14m Project Features Map: 10+4 Buffer Alternative

Figure 2-2.14n Project Features Map: 10+4 Buffer Alternative

Figure 2-2.14o Project Features Map: 10+4 Buffer Alternative

Figure 2-2.14p Project Features Map: 10+4 Buffer Alternative

Figure 2-2.14q Project Features Map: 10+4 Buffer Alternative

Figure 2-2.14r Project Features Map: 10+4 Buffer Alternative

Figure 2-2.14s Option 1 Project Features Map: 10+4 Buffer Alternative

Figure 2-2.14s Option 2 Project Features Map: 10+4 Buffer Alternative

Figure 2-2.14t Project Features Map: 10+4 Buffer Alternative

Figure 2-2.14u Project Features Map: 10+4 Buffer Alternative

Figure 2-2.14v Project Features Map: 10+4 Buffer Alternative

Figure 2-2.14w Project Features Map: 10+4 Buffer Alternative

Figure 2-2.14x Project Features Map: 10+4 Buffer Alternative

Figure 2-2.14y Project Features Map: 10+4 Buffer Alternative

Figure 2-2.14z Project Features Map: 10+4 Buffer Alternative

Figure 2-2.14aa Project Features Map: 10+4 Buffer Alternative

Figure 2-2.14ab Project Features Map: 10+4 Buffer Alternative

Figure 2-2.14ac Project Features Map: 10+4 Buffer Alternative

Figure 2-2.14ad Project Features Map: 10+4 Buffer Alternative

Figure 2-2.14ae Project Features Map: 10+4 Buffer Alternative

Figure 2-2.14af Project Features Map: 10+4 Buffer Alternative

Figure 2-2.14ag Project Features Map: 10+4 Buffer Alternative

Figure 2-2.14ah Project Features Map: 10+4 Buffer Alternative

Figure 2-2.14ai Project Features Map: 10+4 Buffer Alternative

Figure 2-2.14aj Project Features Map: 10+4 Buffer Alternative

Figure 2-2.14ak Project Features Map: 10+4 Buffer Alternative

Figure 2-2.14al Project Features Map: 10+4 Buffer Alternative

Figure 2-2.14am Project Features Map: 10+4 Buffer Alternative

Figure 2-2.14an Project Features Map: 10+4 Buffer Alternative

Figure 2-2.14ao Project Features Map: 10+4 Buffer Alternative

Figure 2-2.3: I-5 North Coast Managed Lanes Construction Phase 1 Map

Figure 2-2.4: 1-5 North Coast Managed Lanes Construction Phase 2 Map