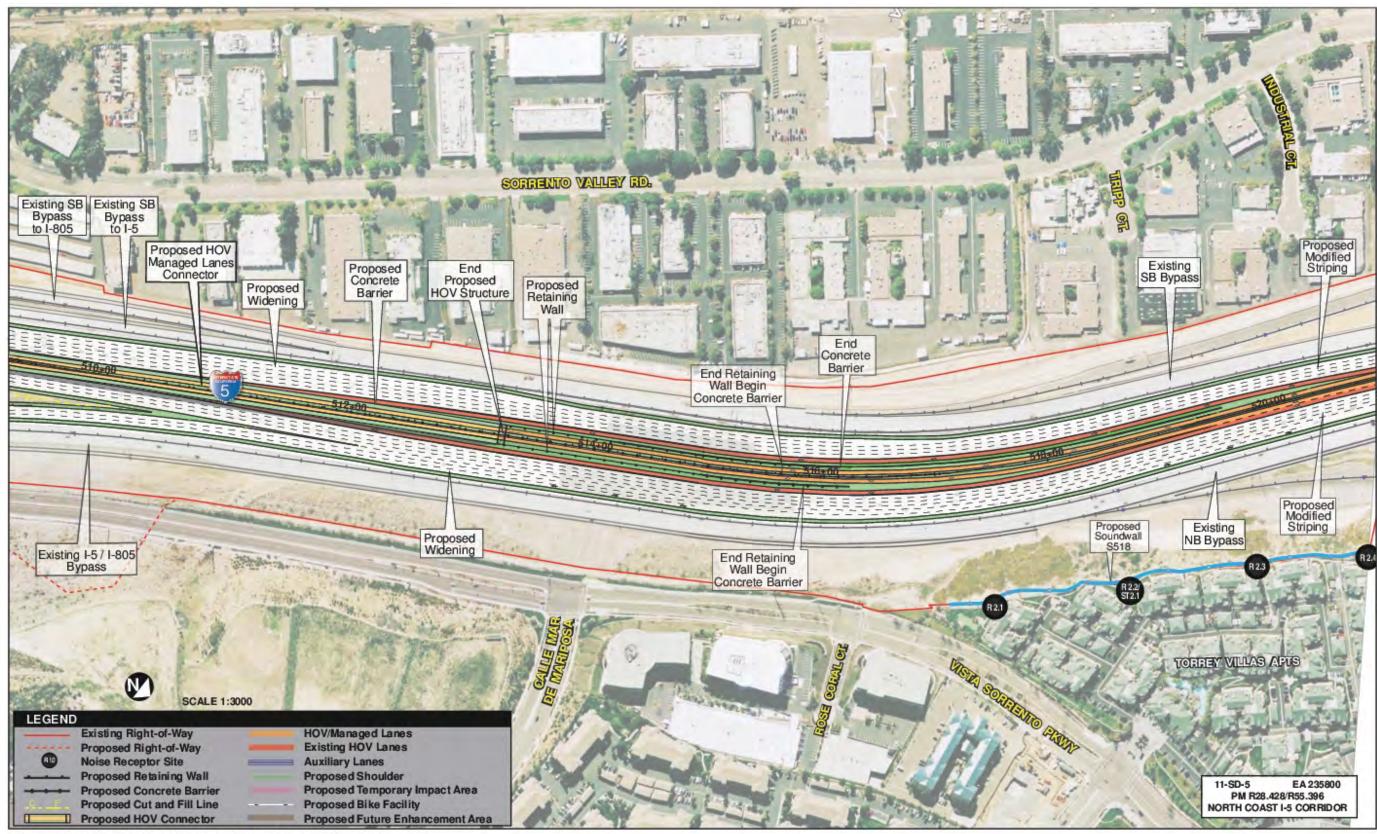

Figure 2-2.14a Project Features Map: 10+4 Buffer Alternative

Figure 2-2.14b Project Features Map: 10+4 Buffer Alternative

Figure 2-2.14c Project Features Map: 10+4 Buffer Alternative

Figure 2-2.14d Project Features Map: 10+4 Buffer Alternative

Figure 2-2.14e Project Features Map: 10+4 Buffer Alternative

Figure 2-2.14f - Project Features Map - 10+4 Buffer Alternative

Figure 2-2.14g Project Features Map: 10+4 Buffer Alternative

Figure 2-2.14h Project Features Map: 10+4 Buffer Alternative

Figure 2-2.14i Project Features Map: 10+4 Buffer Alternative

Figure 2-2.14j Project Features Map: 10+4 Buffer Alternative

Figure 2-2.14k Project Features Map: 10+4 Buffer Alternative

Figure 2-2.14l Project Features Map: 10+4 Buffer Alternative

Figure 2-2.14m Project Features Map: 10+4 Buffer Alternative

Figure 2-2.14n Project Features Map: 10+4 Buffer Alternative

Figure 2-2.14o Project Features Map: 10+4 Buffer Alternative

Figure 2-2.14p Project Features Map: 10+4 Buffer Alternative

Figure 2-2.14q Project Features Map: 10+4 Buffer Alternative

Figure 2-2.14r Project Features Map: 10+4 Buffer Alternative

Figure 2-2.14s Option 1 Project Features Map: 10+4 Buffer Alternative

Figure 2-2.14s Option 2 Project Features Map: 10+4 Buffer Alternative

Figure 2-2.14t Project Features Map: 10+4 Buffer Alternative

Figure 2-2.14u Project Features Map: 10+4 Buffer Alternative

Figure 2-2.14v Project Features Map: 10+4 Buffer Alternative

Figure 2-2.14w Project Features Map: 10+4 Buffer Alternative

Figure 2-2.14x Project Features Map: 10+4 Buffer Alternative

Figure 2-2.14y Project Features Map: 10+4 Buffer Alternative

Figure 2-2.14z Project Features Map: 10+4 Buffer Alternative

Figure 2-2.14aa Project Features Map: 10+4 Buffer Alternative

Figure 2-2.14ab Project Features Map: 10+4 Buffer Alternative

Figure 2-2.14ac Project Features Map: 10+4 Buffer Alternative

Figure 2-2.14ad Project Features Map: 10+4 Buffer Alternative

Figure 2-2.14ae Project Features Map: 10+4 Buffer Alternative

Figure 2-2.14af Project Features Map: 10+4 Buffer Alternative

Figure 2-2.14ag Project Features Map: 10+4 Buffer Alternative

Figure 2-2.14ah Project Features Map: 10+4 Buffer Alternative

Figure 2-2.14ai Project Features Map: 10+4 Buffer Alternative

Figure 2-2.14aj Project Features Map: 10+4 Buffer Alternative

Figure 2-2.14ak Project Features Map: 10+4 Buffer Alternative

Figure 2-2.14al Project Features Map: 10+4 Buffer Alternative

Figure 2-2.14am Project Features Map: 10+4 Buffer Alternative

Figure 2-2.14an Project Features Map: 10+4 Buffer Alternative

Figure 2-2.14ao Project Features Map: 10+4 Buffer Alternative

Figure 2-2.3: I-5 North Coast Managed Lanes Construction Phase 1 Map

Figure 2-2.4: 1-5 North Coast Managed Lanes Construction Phase 2 Map