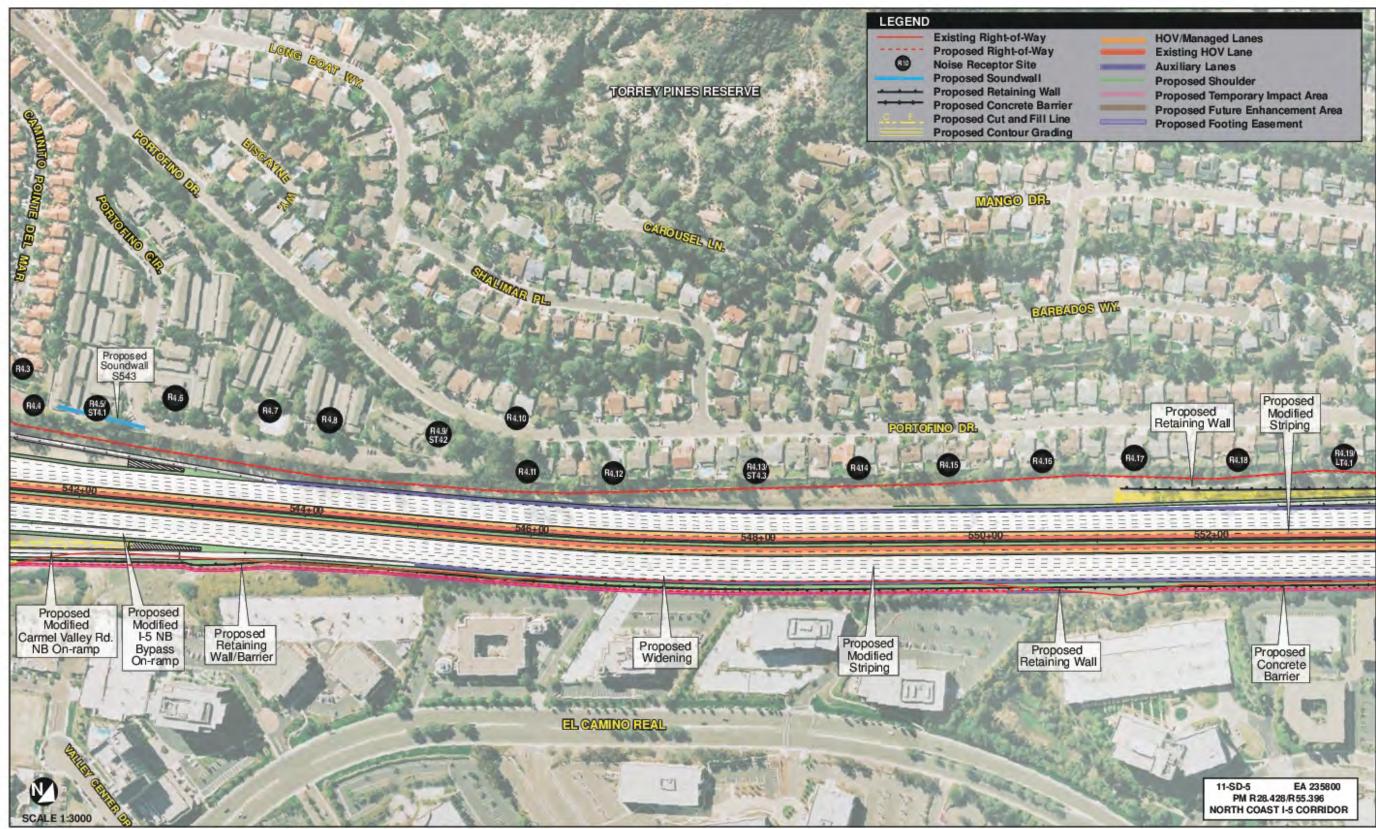

Figure 2-2.14a Project Features Map: 10+4 Buffer Alternative

Figure 2-2.14b Project Features Map: 10+4 Buffer Alternative

Figure 2-2.14c Project Features Map: 10+4 Buffer Alternative

Figure 2-2.14d Project Features Map: 10+4 Buffer Alternative

Figure 2-2.14e Project Features Map: 10+4 Buffer Alternative

Figure 2-2.14f - Project Features Map - 10+4 Buffer Alternative

Figure 2-2.14g Project Features Map: 10+4 Buffer Alternative

Figure 2-2.14h Project Features Map: 10+4 Buffer Alternative

Figure 2-2.14i Project Features Map: 10+4 Buffer Alternative

Figure 2-2.14j Project Features Map: 10+4 Buffer Alternative

Figure 2-2.14k Project Features Map: 10+4 Buffer Alternative

Figure 2-2.14l Project Features Map: 10+4 Buffer Alternative

Figure 2-2.14m Project Features Map: 10+4 Buffer Alternative

Figure 2-2.14n Project Features Map: 10+4 Buffer Alternative

Figure 2-2.14o Project Features Map: 10+4 Buffer Alternative

Figure 2-2.14p Project Features Map: 10+4 Buffer Alternative

Figure 2-2.14q Project Features Map: 10+4 Buffer Alternative

Figure 2-2.14r Project Features Map: 10+4 Buffer Alternative

Figure 2-2.14s Option 1 Project Features Map: 10+4 Buffer Alternative

Figure 2-2.14s Option 2 Project Features Map: 10+4 Buffer Alternative

Figure 2-2.14t Project Features Map: 10+4 Buffer Alternative

Figure 2-2.14u Project Features Map: 10+4 Buffer Alternative

Figure 2-2.14v Project Features Map: 10+4 Buffer Alternative

Figure 2-2.14w Project Features Map: 10+4 Buffer Alternative

Figure 2-2.14x Project Features Map: 10+4 Buffer Alternative

Figure 2-2.14y Project Features Map: 10+4 Buffer Alternative

Figure 2-2.14z Project Features Map: 10+4 Buffer Alternative

Figure 2-2.14aa Project Features Map: 10+4 Buffer Alternative

Figure 2-2.14ab Project Features Map: 10+4 Buffer Alternative

Figure 2-2.14ac Project Features Map: 10+4 Buffer Alternative

Figure 2-2.14ad Project Features Map: 10+4 Buffer Alternative

Figure 2-2.14ae Project Features Map: 10+4 Buffer Alternative

Figure 2-2.14af Project Features Map: 10+4 Buffer Alternative

Figure 2-2.14ag Project Features Map: 10+4 Buffer Alternative

Figure 2-2.14ah Project Features Map: 10+4 Buffer Alternative

Figure 2-2.14ai Project Features Map: 10+4 Buffer Alternative

Figure 2-2.14aj Project Features Map: 10+4 Buffer Alternative

Figure 2-2.14ak Project Features Map: 10+4 Buffer Alternative

Figure 2-2.14al Project Features Map: 10+4 Buffer Alternative

Figure 2-2.14am Project Features Map: 10+4 Buffer Alternative

Figure 2-2.14an Project Features Map: 10+4 Buffer Alternative

Figure 2-2.14ao Project Features Map: 10+4 Buffer Alternative

Figure 2-2.3: I-5 North Coast Managed Lanes Construction Phase 1 Map

Figure 2-2.4: 1-5 North Coast Managed Lanes Construction Phase 2 Map