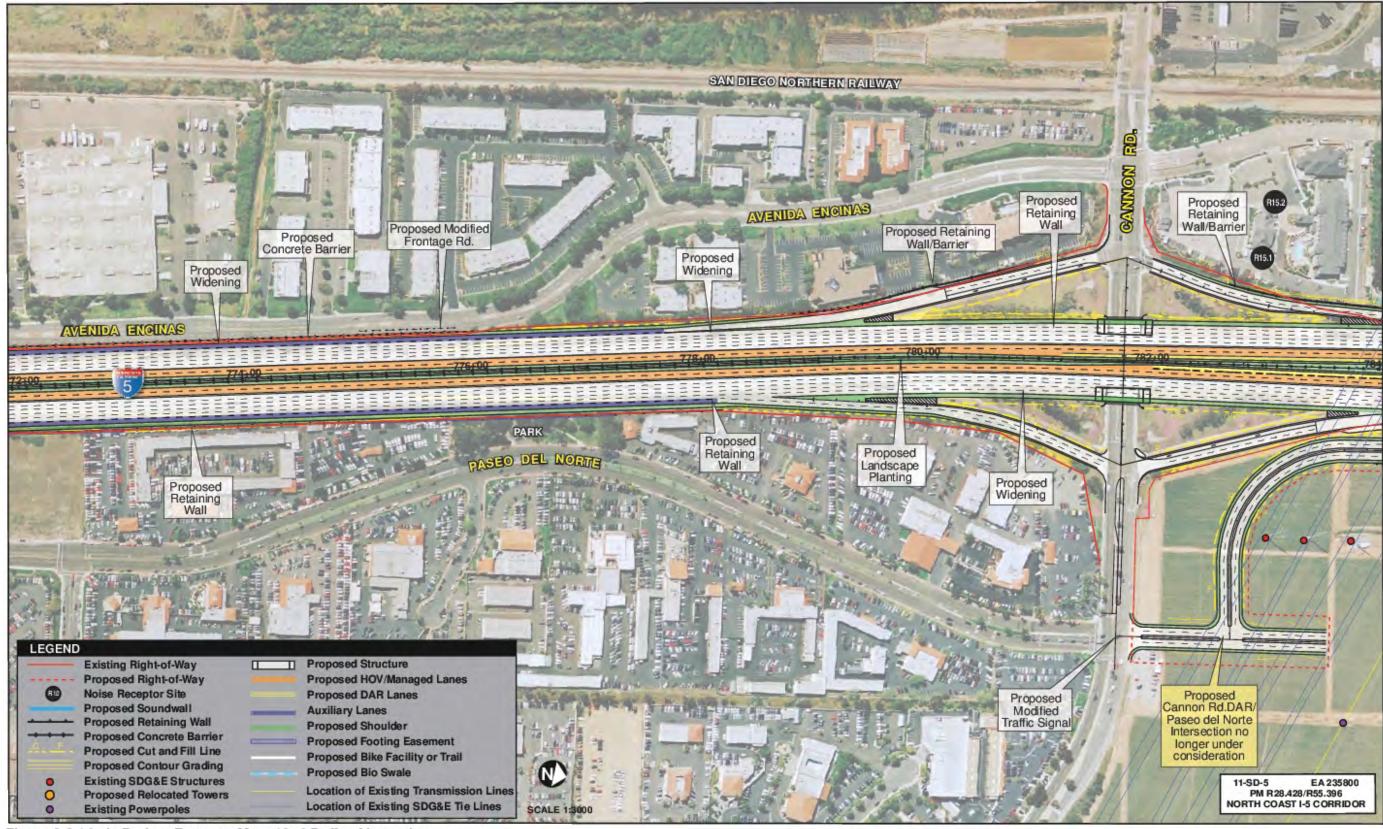

Figure 2-2.14a Project Features Map: 10+4 Buffer Alternative

Figure 2-2.14b Project Features Map: 10+4 Buffer Alternative

Figure 2-2.14c Project Features Map: 10+4 Buffer Alternative

Figure 2-2.14d Project Features Map: 10+4 Buffer Alternative

Figure 2-2.14e Project Features Map: 10+4 Buffer Alternative

Figure 2-2.14f - Project Features Map - 10+4 Buffer Alternative

Figure 2-2.14g Project Features Map: 10+4 Buffer Alternative

Figure 2-2.14h Project Features Map: 10+4 Buffer Alternative

Figure 2-2.14i Project Features Map: 10+4 Buffer Alternative

Figure 2-2.14j Project Features Map: 10+4 Buffer Alternative

Figure 2-2.14k Project Features Map: 10+4 Buffer Alternative

Figure 2-2.14l Project Features Map: 10+4 Buffer Alternative

Figure 2-2.14m Project Features Map: 10+4 Buffer Alternative

Figure 2-2.14n Project Features Map: 10+4 Buffer Alternative

Figure 2-2.14o Project Features Map: 10+4 Buffer Alternative

Figure 2-2.14p Project Features Map: 10+4 Buffer Alternative

Figure 2-2.14q Project Features Map: 10+4 Buffer Alternative

Figure 2-2.14r Project Features Map: 10+4 Buffer Alternative

Figure 2-2.14s Option 1 Project Features Map: 10+4 Buffer Alternative

Figure 2-2.14s Option 2 Project Features Map: 10+4 Buffer Alternative

Figure 2-2.14t Project Features Map: 10+4 Buffer Alternative

Figure 2-2.14u Project Features Map: 10+4 Buffer Alternative

Figure 2-2.14v Project Features Map: 10+4 Buffer Alternative

Figure 2-2.14w Project Features Map: 10+4 Buffer Alternative

Figure 2-2.14x Project Features Map: 10+4 Buffer Alternative

Figure 2-2.14y Project Features Map: 10+4 Buffer Alternative

Figure 2-2.14z Project Features Map: 10+4 Buffer Alternative

Figure 2-2.14aa Project Features Map: 10+4 Buffer Alternative

Figure 2-2.14ab Project Features Map: 10+4 Buffer Alternative

Figure 2-2.14ac Project Features Map: 10+4 Buffer Alternative

Figure 2-2.14ad Project Features Map: 10+4 Buffer Alternative

Figure 2-2.14ae Project Features Map: 10+4 Buffer Alternative

Figure 2-2.14af Project Features Map: 10+4 Buffer Alternative

Figure 2-2.14ag Project Features Map: 10+4 Buffer Alternative

Figure 2-2.14ah Project Features Map: 10+4 Buffer Alternative

Figure 2-2.14ai Project Features Map: 10+4 Buffer Alternative

Figure 2-2.14aj Project Features Map: 10+4 Buffer Alternative

Figure 2-2.14ak Project Features Map: 10+4 Buffer Alternative

Figure 2-2.14al Project Features Map: 10+4 Buffer Alternative

Figure 2-2.14am Project Features Map: 10+4 Buffer Alternative

Figure 2-2.14an Project Features Map: 10+4 Buffer Alternative

Figure 2-2.14ao Project Features Map: 10+4 Buffer Alternative

Figure 2-2.3: I-5 North Coast Managed Lanes Construction Phase 1 Map

Figure 2-2.4: 1-5 North Coast Managed Lanes Construction Phase 2 Map