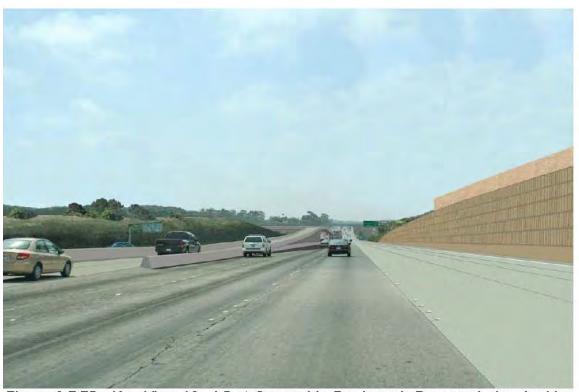

Figure 2-2.5: I-5 North Coast Managed Lanes Construction Phase 3 Map

Figure 3-7.50: Key View #5 - I-5 at Manchester Avenue: Existing view looking north

Figure 3-7.51: Key View #5 - I-5 at Manchester Avenue: Proposed view looking north