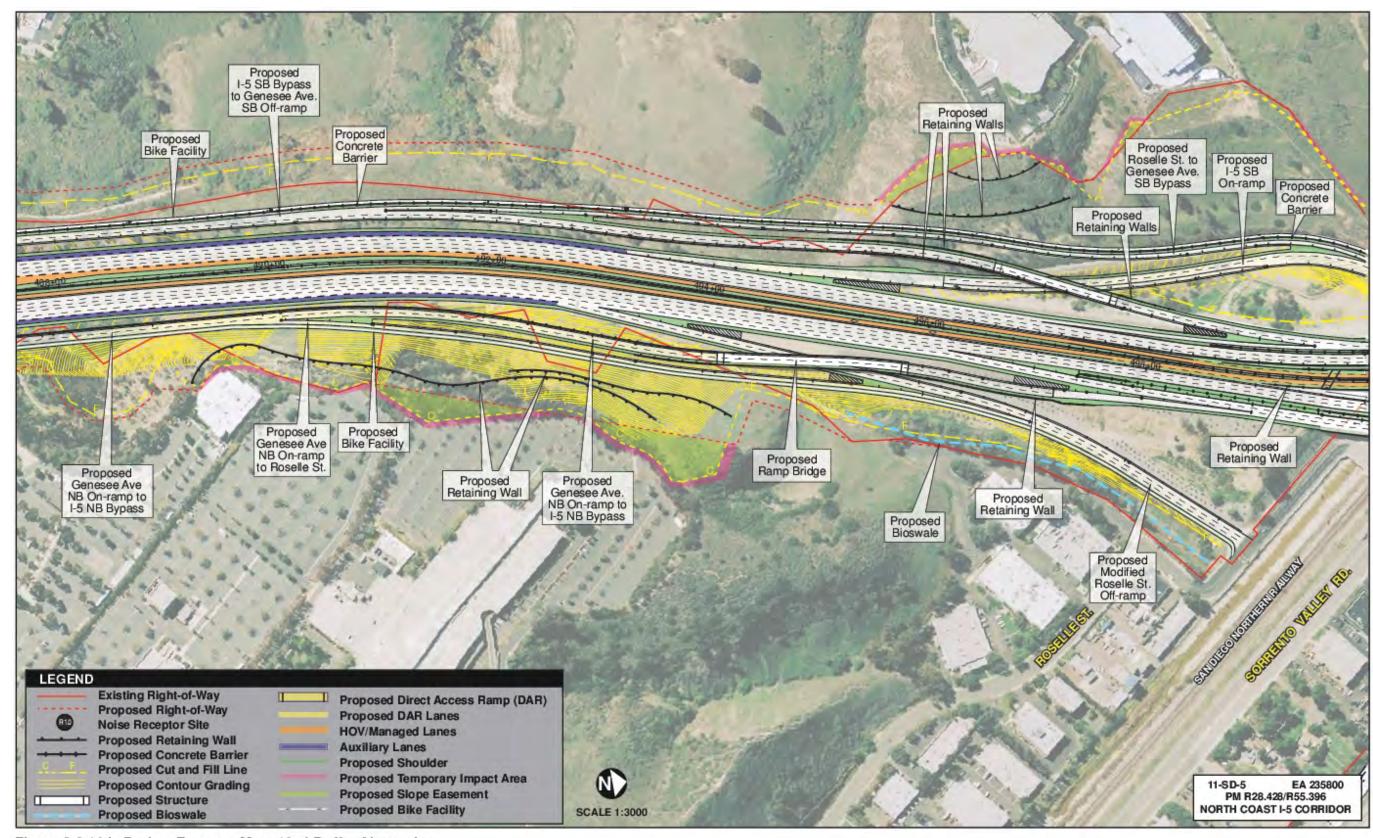

Figure 2-2.14a Project Features Map: 10+4 Buffer Alternative

Figure 2-2.14b Project Features Map: 10+4 Buffer Alternative

Figure 2-2.14c Project Features Map: 10+4 Buffer Alternative

Figure 2-2.14d Project Features Map: 10+4 Buffer Alternative

Figure 2-2.14e Project Features Map: 10+4 Buffer Alternative

Figure 2-2.14f - Project Features Map - 10+4 Buffer Alternative

Figure 2-2.14g Project Features Map: 10+4 Buffer Alternative

Figure 2-2.14h Project Features Map: 10+4 Buffer Alternative

Figure 2-2.14i Project Features Map: 10+4 Buffer Alternative

Figure 2-2.14j Project Features Map: 10+4 Buffer Alternative

Figure 2-2.14k Project Features Map: 10+4 Buffer Alternative

Figure 2-2.14l Project Features Map: 10+4 Buffer Alternative

Figure 2-2.14m Project Features Map: 10+4 Buffer Alternative

Figure 2-2.14n Project Features Map: 10+4 Buffer Alternative

Figure 2-2.14o Project Features Map: 10+4 Buffer Alternative

Figure 2-2.14p Project Features Map: 10+4 Buffer Alternative

Figure 2-2.14q Project Features Map: 10+4 Buffer Alternative

Figure 2-2.14r Project Features Map: 10+4 Buffer Alternative

Figure 2-2.14s Option 1 Project Features Map: 10+4 Buffer Alternative

Figure 2-2.14s Option 2 Project Features Map: 10+4 Buffer Alternative

Figure 2-2.14t Project Features Map: 10+4 Buffer Alternative

Figure 2-2.14u Project Features Map: 10+4 Buffer Alternative

Figure 2-2.14v Project Features Map: 10+4 Buffer Alternative

Figure 2-2.14w Project Features Map: 10+4 Buffer Alternative

Figure 2-2.14x Project Features Map: 10+4 Buffer Alternative

Figure 2-2.14y Project Features Map: 10+4 Buffer Alternative

Figure 2-2.14z Project Features Map: 10+4 Buffer Alternative

Figure 2-2.14aa Project Features Map: 10+4 Buffer Alternative

Figure 2-2.14ab Project Features Map: 10+4 Buffer Alternative

Figure 2-2.14ac Project Features Map: 10+4 Buffer Alternative

Figure 2-2.14ad Project Features Map: 10+4 Buffer Alternative

Figure 2-2.14ae Project Features Map: 10+4 Buffer Alternative

Figure 2-2.14af Project Features Map: 10+4 Buffer Alternative

Figure 2-2.14ag Project Features Map: 10+4 Buffer Alternative

Figure 2-2.14ah Project Features Map: 10+4 Buffer Alternative

Figure 2-2.14ai Project Features Map: 10+4 Buffer Alternative

Figure 2-2.14aj Project Features Map: 10+4 Buffer Alternative

Figure 2-2.14ak Project Features Map: 10+4 Buffer Alternative

Figure 2-2.14al Project Features Map: 10+4 Buffer Alternative

Figure 2-2.14am Project Features Map: 10+4 Buffer Alternative

Figure 2-2.14an Project Features Map: 10+4 Buffer Alternative

Figure 2-2.14ao Project Features Map: 10+4 Buffer Alternative

Figure 2-2.3: I-5 North Coast Managed Lanes Construction Phase 1 Map

Figure 2-2.4: 1-5 North Coast Managed Lanes Construction Phase 2 Map