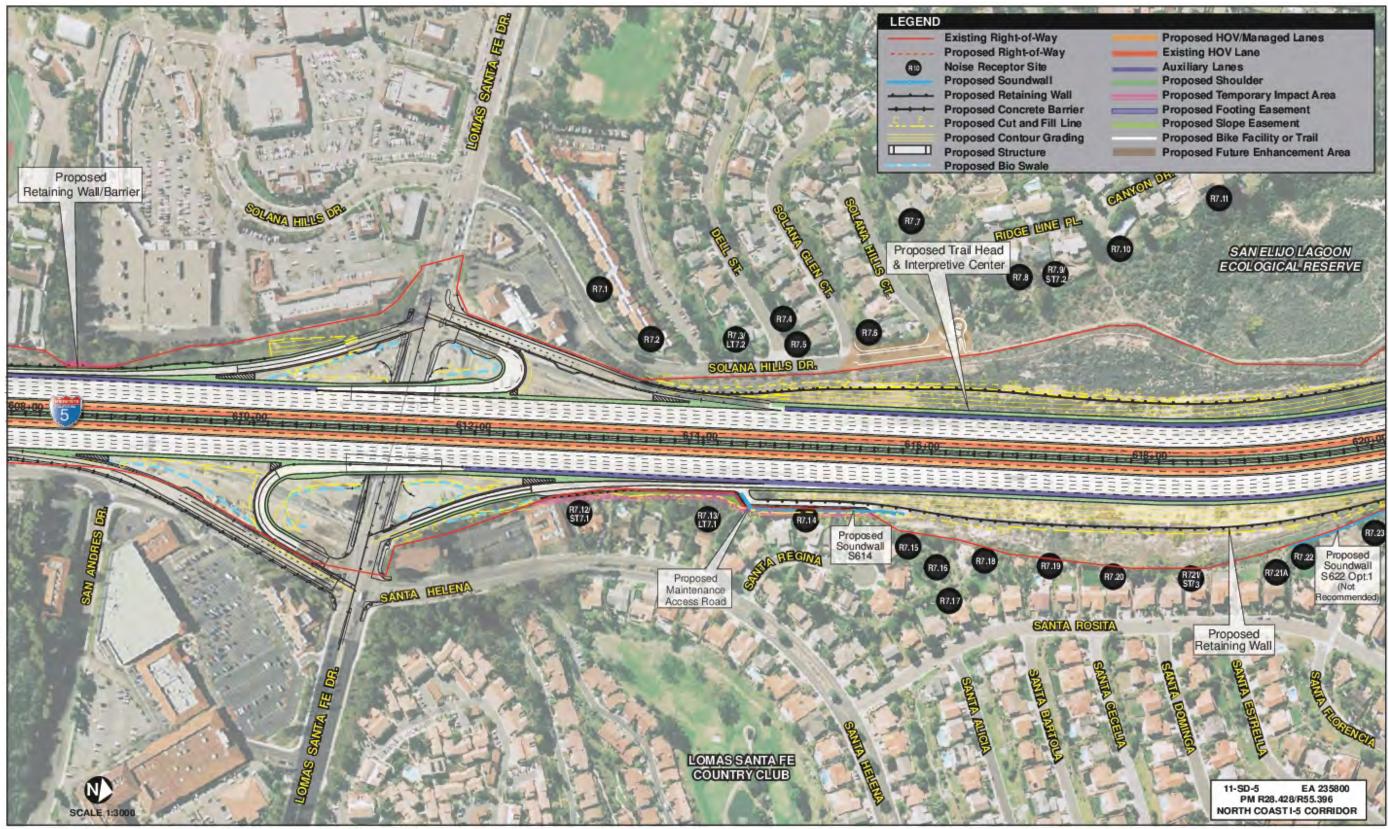

Figure 2-2.14q Project Features Map: 10+4 Buffer Alternative

Figure 2-2.14r Project Features Map: 10+4 Buffer Alternative

Figure 2-2.14s Option 1 Project Features Map: 10+4 Buffer Alternative

Figure 2-2.14s Option 2 Project Features Map: 10+4 Buffer Alternative

Figure 2-2.14t Project Features Map: 10+4 Buffer Alternative

Figure 2-2.14u Project Features Map: 10+4 Buffer Alternative

Figure 2-2.14v Project Features Map: 10+4 Buffer Alternative

Figure 2-2.14w Project Features Map: 10+4 Buffer Alternative