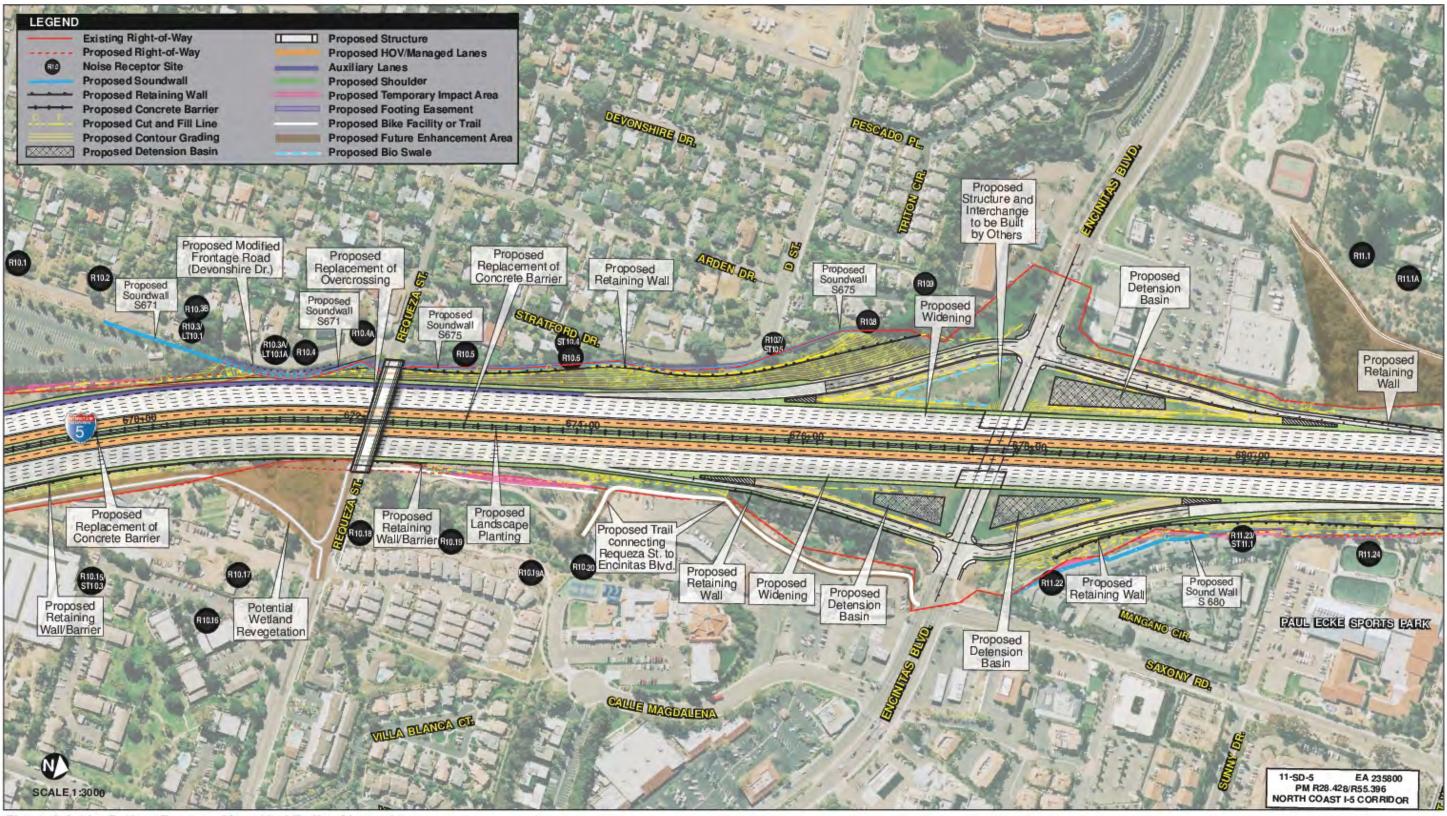

Figure 2-2.14a Project Features Map: 10+4 Buffer Alternative

Figure 2-2.14b Project Features Map: 10+4 Buffer Alternative

Figure 2-2.14c Project Features Map: 10+4 Buffer Alternative

Figure 2-2.14d Project Features Map: 10+4 Buffer Alternative

Figure 2-2.14e Project Features Map: 10+4 Buffer Alternative

Figure 2-2.14f - Project Features Map - 10+4 Buffer Alternative

Figure 2-2.14g Project Features Map: 10+4 Buffer Alternative

Figure 2-2.14h Project Features Map: 10+4 Buffer Alternative

Figure 2-2.14i Project Features Map: 10+4 Buffer Alternative

Figure 2-2.14j Project Features Map: 10+4 Buffer Alternative

Figure 2-2.14k Project Features Map: 10+4 Buffer Alternative

Figure 2-2.14l Project Features Map: 10+4 Buffer Alternative

Figure 2-2.14m Project Features Map: 10+4 Buffer Alternative

Figure 2-2.14n Project Features Map: 10+4 Buffer Alternative

Figure 2-2.14o Project Features Map: 10+4 Buffer Alternative

Figure 2-2.14p Project Features Map: 10+4 Buffer Alternative

Figure 2-2.14q Project Features Map: 10+4 Buffer Alternative

Figure 2-2.14r Project Features Map: 10+4 Buffer Alternative

Figure 2-2.14s Option 1 Project Features Map: 10+4 Buffer Alternative

Figure 2-2.14s Option 2 Project Features Map: 10+4 Buffer Alternative

Figure 2-2.14t Project Features Map: 10+4 Buffer Alternative

Figure 2-2.14u Project Features Map: 10+4 Buffer Alternative

Figure 2-2.14v Project Features Map: 10+4 Buffer Alternative

Figure 2-2.14w Project Features Map: 10+4 Buffer Alternative

Figure 2-2.14x Project Features Map: 10+4 Buffer Alternative

Figure 2-2.14y Project Features Map: 10+4 Buffer Alternative

Figure 2-2.14z Project Features Map: 10+4 Buffer Alternative

Figure 2-2.14aa Project Features Map: 10+4 Buffer Alternative

Figure 2-2.14ab Project Features Map: 10+4 Buffer Alternative

Figure 2-2.14ac Project Features Map: 10+4 Buffer Alternative

Figure 2-2.14ad Project Features Map: 10+4 Buffer Alternative

Figure 2-2.14ae Project Features Map: 10+4 Buffer Alternative

Figure 2-2.14af Project Features Map: 10+4 Buffer Alternative

Figure 2-2.14ag Project Features Map: 10+4 Buffer Alternative

Figure 2-2.14ah Project Features Map: 10+4 Buffer Alternative

Figure 2-2.14ai Project Features Map: 10+4 Buffer Alternative

Figure 2-2.14aj Project Features Map: 10+4 Buffer Alternative

Figure 2-2.14ak Project Features Map: 10+4 Buffer Alternative

Figure 2-2.14al Project Features Map: 10+4 Buffer Alternative

Figure 2-2.14am Project Features Map: 10+4 Buffer Alternative

Figure 2-2.14an Project Features Map: 10+4 Buffer Alternative

Figure 2-2.14ao Project Features Map: 10+4 Buffer Alternative

Figure 2-2.3: I-5 North Coast Managed Lanes Construction Phase 1 Map

Figure 2-2.4: 1-5 North Coast Managed Lanes Construction Phase 2 Map