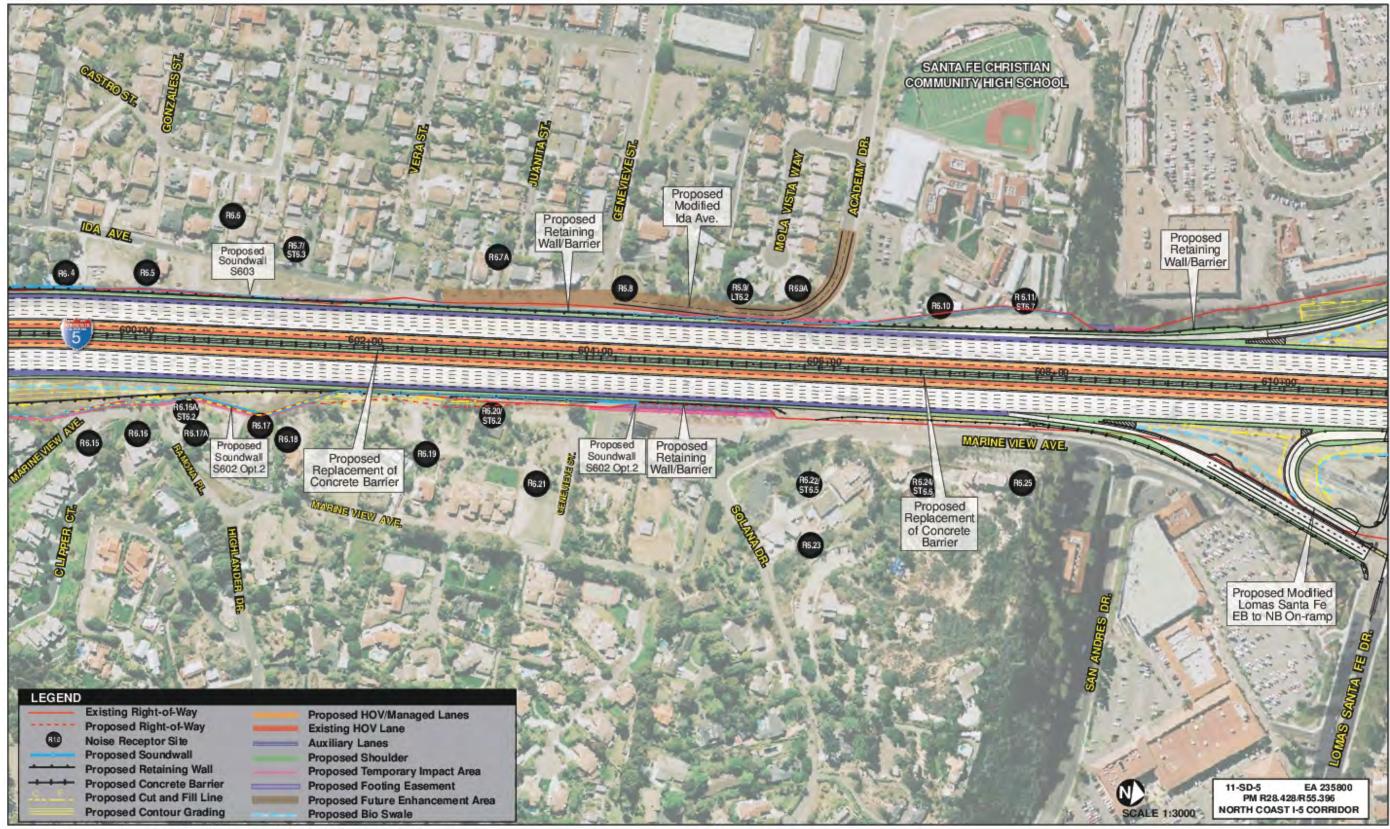

Figure 2-2.14i Project Features Map: 10+4 Buffer Alternative

Figure 2-2.14j Project Features Map: 10+4 Buffer Alternative

Figure 2-2.14k Project Features Map: 10+4 Buffer Alternative

Figure 2-2.14l Project Features Map: 10+4 Buffer Alternative

Figure 2-2.14m Project Features Map: 10+4 Buffer Alternative

Figure 2-2.14n Project Features Map: 10+4 Buffer Alternative

Figure 2-2.14o Project Features Map: 10+4 Buffer Alternative

Figure 2-2.14p Project Features Map: 10+4 Buffer Alternative