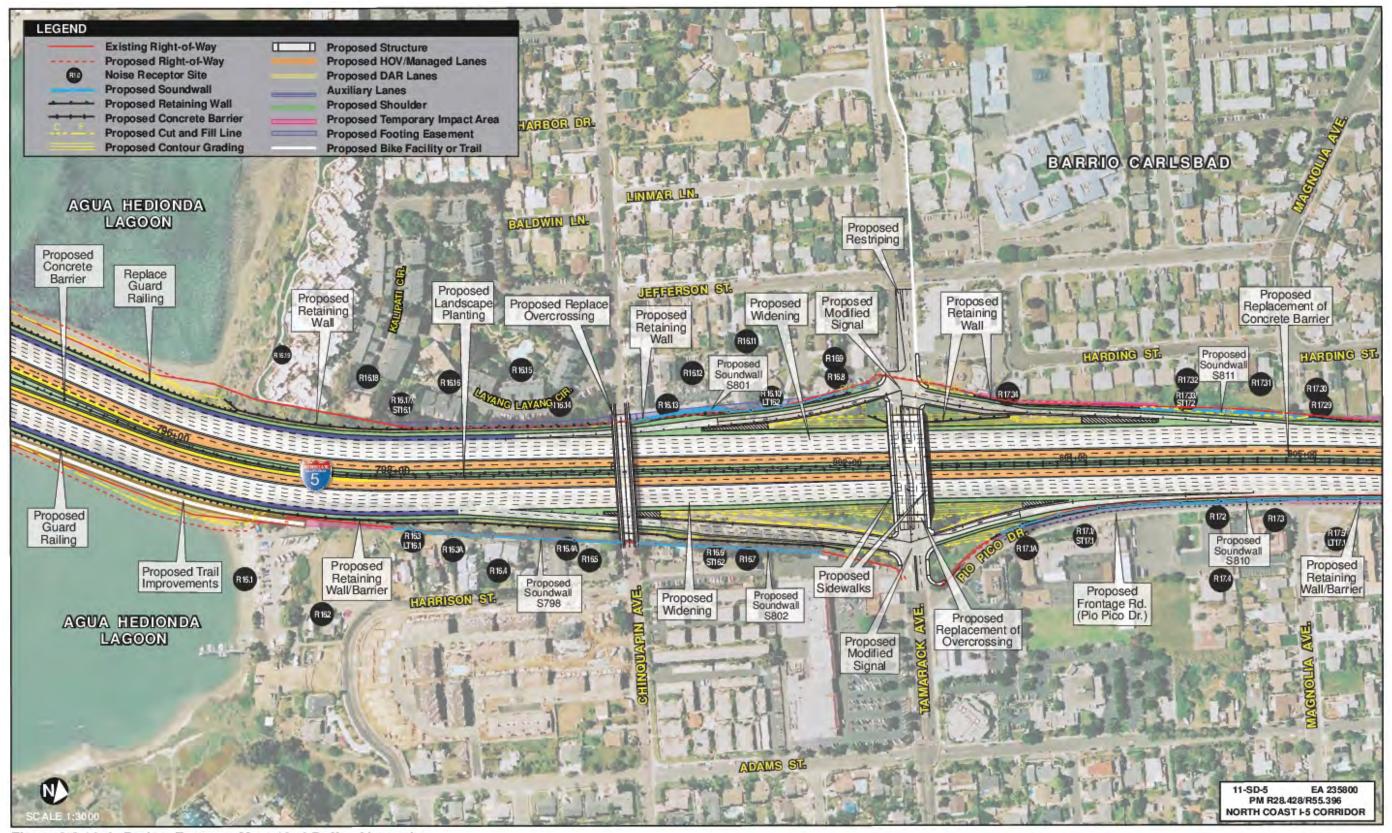

Figure 2-2.14a Project Features Map: 10+4 Buffer Alternative

Figure 2-2.14b Project Features Map: 10+4 Buffer Alternative

Figure 2-2.14c Project Features Map: 10+4 Buffer Alternative

Figure 2-2.14d Project Features Map: 10+4 Buffer Alternative

Figure 2-2.14e Project Features Map: 10+4 Buffer Alternative

Figure 2-2.14f - Project Features Map - 10+4 Buffer Alternative

Figure 2-2.14g Project Features Map: 10+4 Buffer Alternative

Figure 2-2.14h Project Features Map: 10+4 Buffer Alternative

Figure 2-2.14i Project Features Map: 10+4 Buffer Alternative

Figure 2-2.14j Project Features Map: 10+4 Buffer Alternative

Figure 2-2.14k Project Features Map: 10+4 Buffer Alternative

Figure 2-2.14l Project Features Map: 10+4 Buffer Alternative

Figure 2-2.14m Project Features Map: 10+4 Buffer Alternative

Figure 2-2.14n Project Features Map: 10+4 Buffer Alternative

Figure 2-2.14o Project Features Map: 10+4 Buffer Alternative

Figure 2-2.14p Project Features Map: 10+4 Buffer Alternative

Figure 2-2.14q Project Features Map: 10+4 Buffer Alternative

Figure 2-2.14r Project Features Map: 10+4 Buffer Alternative

Figure 2-2.14s Option 1 Project Features Map: 10+4 Buffer Alternative

Figure 2-2.14s Option 2 Project Features Map: 10+4 Buffer Alternative

Figure 2-2.14t Project Features Map: 10+4 Buffer Alternative

Figure 2-2.14u Project Features Map: 10+4 Buffer Alternative

Figure 2-2.14v Project Features Map: 10+4 Buffer Alternative

Figure 2-2.14w Project Features Map: 10+4 Buffer Alternative

Figure 2-2.14x Project Features Map: 10+4 Buffer Alternative

Figure 2-2.14y Project Features Map: 10+4 Buffer Alternative

Figure 2-2.14z Project Features Map: 10+4 Buffer Alternative

Figure 2-2.14aa Project Features Map: 10+4 Buffer Alternative

Figure 2-2.14ab Project Features Map: 10+4 Buffer Alternative

Figure 2-2.14ac Project Features Map: 10+4 Buffer Alternative

Figure 2-2.14ad Project Features Map: 10+4 Buffer Alternative

Figure 2-2.14ae Project Features Map: 10+4 Buffer Alternative

Figure 2-2.14af Project Features Map: 10+4 Buffer Alternative

Figure 2-2.14ag Project Features Map: 10+4 Buffer Alternative

Figure 2-2.14ah Project Features Map: 10+4 Buffer Alternative

Figure 2-2.14ai Project Features Map: 10+4 Buffer Alternative

Figure 2-2.14aj Project Features Map: 10+4 Buffer Alternative

Figure 2-2.14ak Project Features Map: 10+4 Buffer Alternative

Figure 2-2.14al Project Features Map: 10+4 Buffer Alternative

Figure 2-2.14am Project Features Map: 10+4 Buffer Alternative

Figure 2-2.14an Project Features Map: 10+4 Buffer Alternative

Figure 2-2.14ao Project Features Map: 10+4 Buffer Alternative

Figure 2-2.3: I-5 North Coast Managed Lanes Construction Phase 1 Map

Figure 2-2.4: 1-5 North Coast Managed Lanes Construction Phase 2 Map