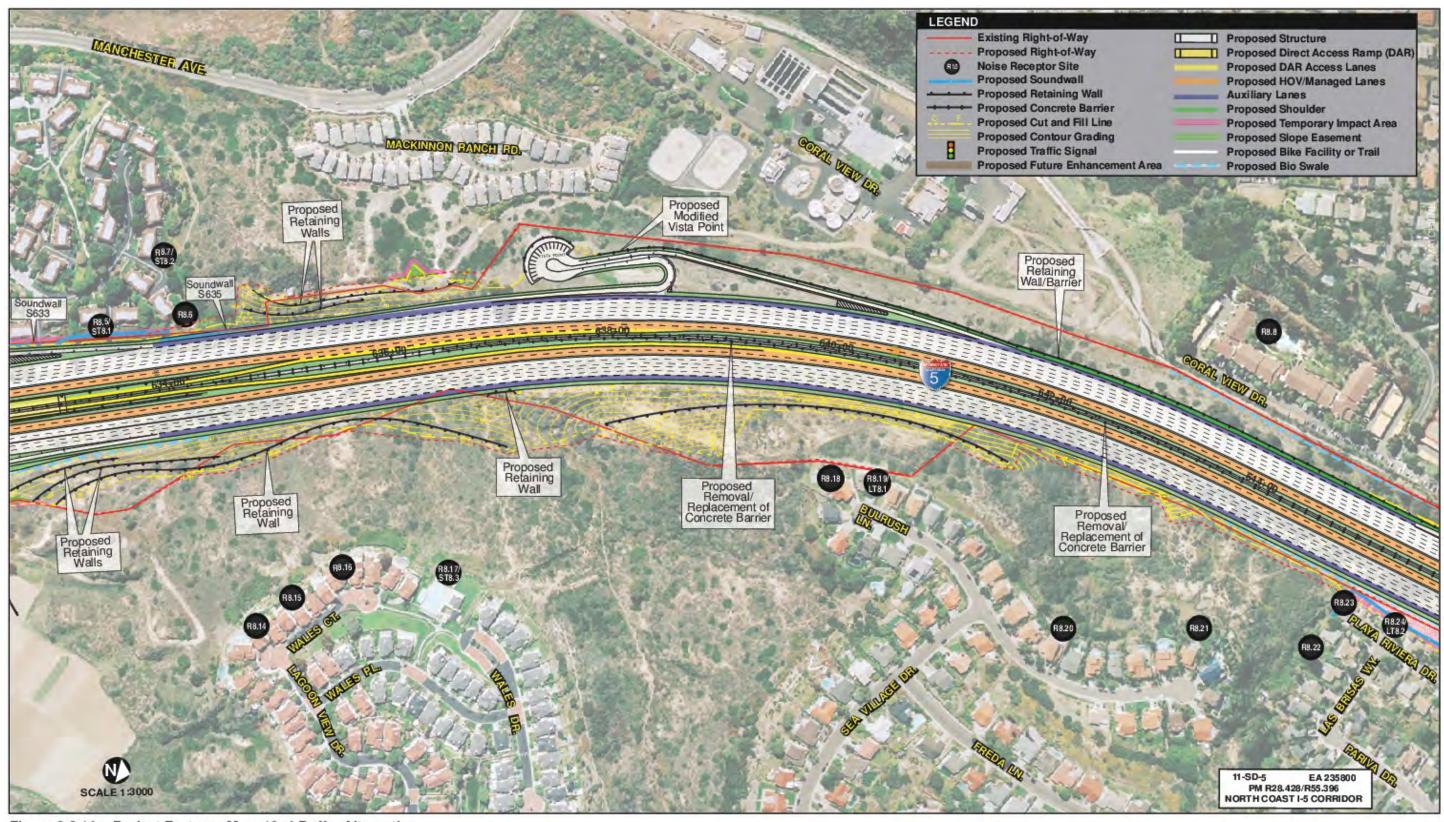

Figure 2-2.14a Project Features Map: 10+4 Buffer Alternative

Figure 2-2.14b Project Features Map: 10+4 Buffer Alternative

Figure 2-2.14c Project Features Map: 10+4 Buffer Alternative

Figure 2-2.14d Project Features Map: 10+4 Buffer Alternative

Figure 2-2.14e Project Features Map: 10+4 Buffer Alternative

Figure 2-2.14f - Project Features Map - 10+4 Buffer Alternative

Figure 2-2.14g Project Features Map: 10+4 Buffer Alternative

Figure 2-2.14h Project Features Map: 10+4 Buffer Alternative

Figure 2-2.14i Project Features Map: 10+4 Buffer Alternative

Figure 2-2.14j Project Features Map: 10+4 Buffer Alternative

Figure 2-2.14k Project Features Map: 10+4 Buffer Alternative

Figure 2-2.14l Project Features Map: 10+4 Buffer Alternative

Figure 2-2.14m Project Features Map: 10+4 Buffer Alternative

Figure 2-2.14n Project Features Map: 10+4 Buffer Alternative

Figure 2-2.14o Project Features Map: 10+4 Buffer Alternative

Figure 2-2.14p Project Features Map: 10+4 Buffer Alternative

Figure 2-2.14q Project Features Map: 10+4 Buffer Alternative

Figure 2-2.14r Project Features Map: 10+4 Buffer Alternative

Figure 2-2.14s Option 1 Project Features Map: 10+4 Buffer Alternative

Figure 2-2.14s Option 2 Project Features Map: 10+4 Buffer Alternative

Figure 2-2.14t Project Features Map: 10+4 Buffer Alternative

Figure 2-2.14u Project Features Map: 10+4 Buffer Alternative

Figure 2-2.14v Project Features Map: 10+4 Buffer Alternative

Figure 2-2.14w Project Features Map: 10+4 Buffer Alternative

Figure 2-2.14x Project Features Map: 10+4 Buffer Alternative

Figure 2-2.14y Project Features Map: 10+4 Buffer Alternative

Figure 2-2.14z Project Features Map: 10+4 Buffer Alternative

Figure 2-2.14aa Project Features Map: 10+4 Buffer Alternative

Figure 2-2.14ab Project Features Map: 10+4 Buffer Alternative

Figure 2-2.14ac Project Features Map: 10+4 Buffer Alternative

Figure 2-2.14ad Project Features Map: 10+4 Buffer Alternative

Figure 2-2.14ae Project Features Map: 10+4 Buffer Alternative

Figure 2-2.14af Project Features Map: 10+4 Buffer Alternative

Figure 2-2.14ag Project Features Map: 10+4 Buffer Alternative

Figure 2-2.14ah Project Features Map: 10+4 Buffer Alternative

Figure 2-2.14ai Project Features Map: 10+4 Buffer Alternative

Figure 2-2.14aj Project Features Map: 10+4 Buffer Alternative

Figure 2-2.14ak Project Features Map: 10+4 Buffer Alternative

Figure 2-2.14al Project Features Map: 10+4 Buffer Alternative

Figure 2-2.14am Project Features Map: 10+4 Buffer Alternative

Figure 2-2.14an Project Features Map: 10+4 Buffer Alternative

Figure 2-2.14ao Project Features Map: 10+4 Buffer Alternative

Figure 2-2.3: I-5 North Coast Managed Lanes Construction Phase 1 Map

Figure 2-2.4: 1-5 North Coast Managed Lanes Construction Phase 2 Map