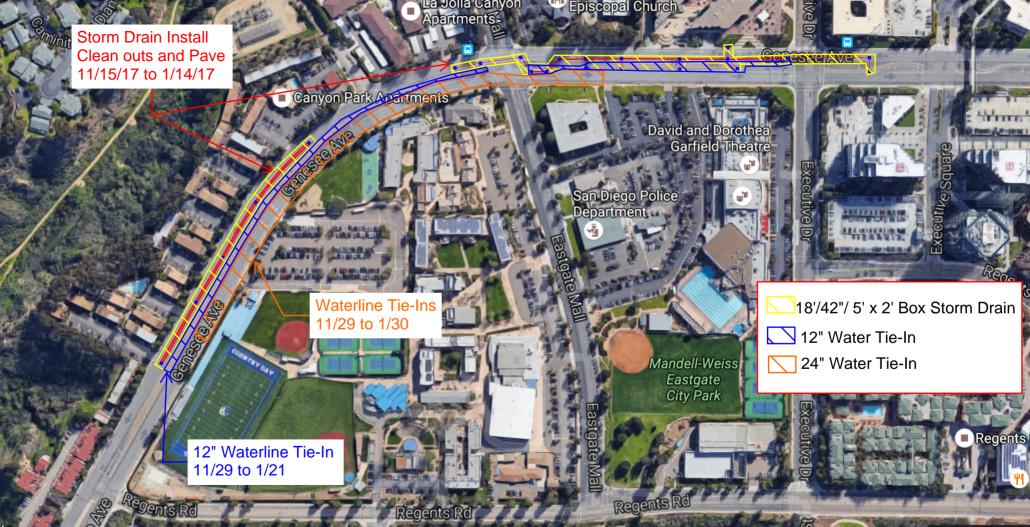

### **Genesee Avenue Utilities Relocation**

Continuing since late 2015 and into early 2017, work along Genesee Avenue between La Jolla Village Drive and Regents Road will be ongoing to relocate utilities in advance of construction on the Mid-Coast Trolley project.

## **Major construction activities include:**

- · Potholing, trenching, and street excavations.
- Water and sewer pipeline installation along Genesee Avenue.
- · Temporary water service interruptions may be necessary to complete this work; residents and businesses will be provided with advanced notice prior to service interruptions.
- Crews will minimize impacts to neighboring residents and businesses as much as possible.
- Temporary traffic controls will be in place.

#### **Schedule**

Utility relocation construction activities began in late 2015 and are anticipated to be completed in Spring 2017. However work in your area may be completed prior to that date.