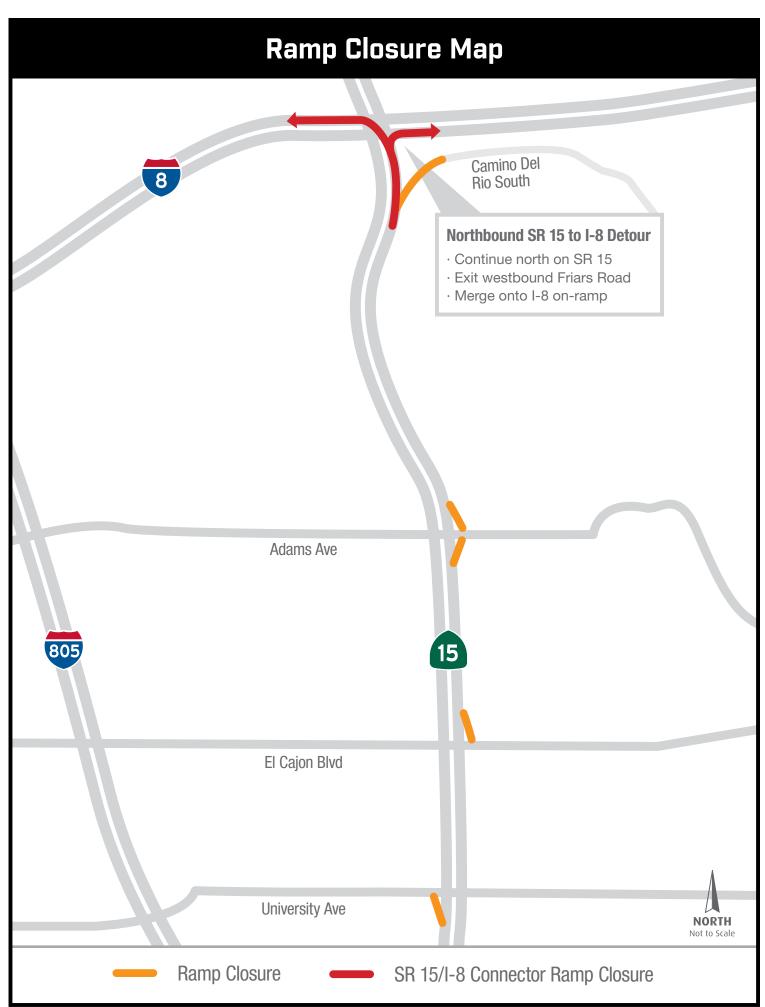

The following closures will be in place on SR 15 between Interstate 8 (I-8) and Interstate 805 (I-805) from 7 p.m. until 5 a.m.

- Northbound SR 15 to eastbound and westbound I-8 connector ramps
- Northbound off-ramps at Camino Del Rio South and Adams Avenue
- Northbound on-ramps at Adams Avenue and El Cajon Boulevard
- Southbound on-ramp at University Avenue
- One northbound lane on SR 15 between I-8 and I-805