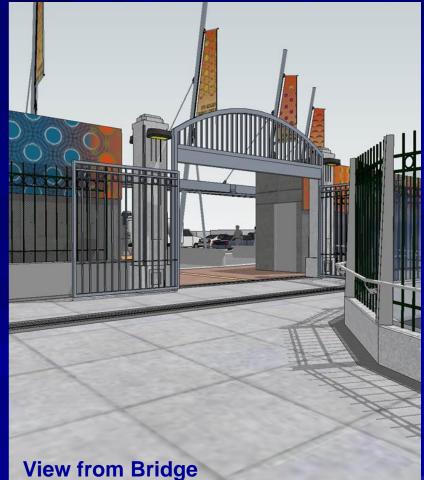

### Station Entry at Street Level – University Avenue

- Proposed station entrance at the plaza/street level.
- Remove portion of existing fence to add entrance gate.

### Station Entry at Street Level – El Cajon Boulevard

- Proposed station entrance at the plaza/street level.
- Remove portion of existing fence to add entrance gate.