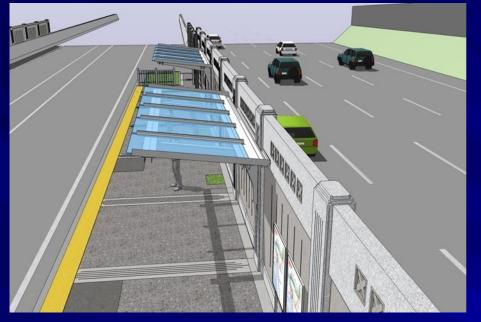

#### **BRT Stations - Platform Level**

- Freeway level platform view
- Station amenities: canopy, bench, trash receptacle, lighting, CCTV, PA system
- Sound wall with architectural treatment
- Landscape and platform hardscape treatment

# **Cantilevered Canopy Shelter**

- Cantilevered canopy attached to the sound wall
- Canopy with laminate glass unit
- LED lighting