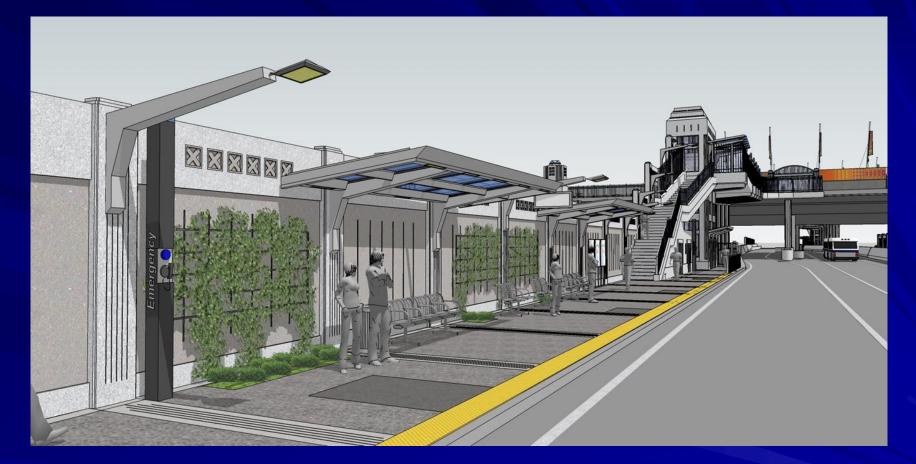

#### **BRT Stations - Platform Level**

- Freeway level platform view
- Station amenities: canopy, bench, trash receptacle, lighting, CCTV, PA system
- Sound wall with architectural treatment
- Landscape and platform hardscape treatment

### Station Entry at Street Level – University Avenue

- Proposed station entrance at the plaza/street level.
- Remove portion of existing fence to add entrance gate.

### Station Entry at Street Level – El Cajon Boulevard

- Proposed station entrance at the plaza/street level.
- Remove portion of existing fence to add entrance gate.