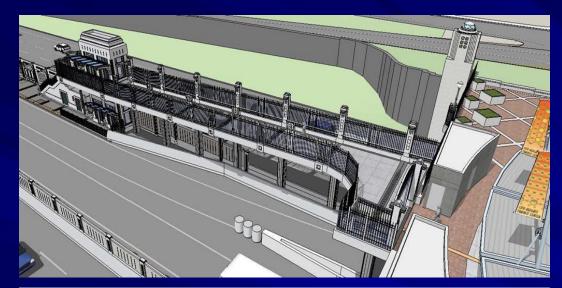

### Station Entry at Street Level – University Avenue

- Proposed station entrance at the plaza/street level.
- Remove portion of existing fence to add entrance gate.

### Station Entry at Street Level – El Cajon Boulevard

- Proposed station entrance at the plaza/street level.
- Remove portion of existing fence to add entrance gate.

#### **BRT Stations - Platform Level**

- Freeway level platform view
- Station amenities: canopy, bench, trash receptacle, lighting, CCTV, PA system
- Sound wall with architectural treatment
- Landscape and platform hardscape treatment