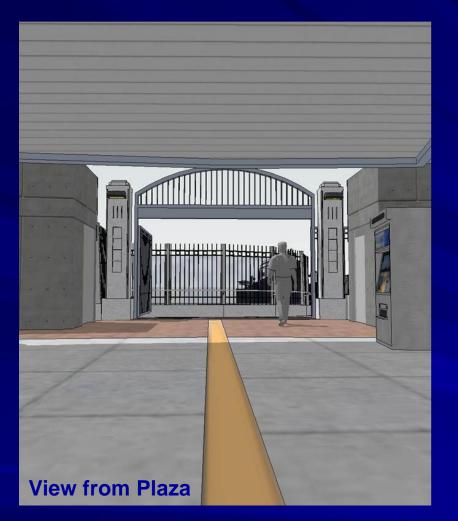

### Station Entry at Street Level – University Avenue

- Proposed station entrance at the plaza/street level.
- Remove portion of existing fence to add entrance gate.

### Station Entry at Street Level – El Cajon Boulevard

- Proposed station entrance at the plaza/street level.
- Remove portion of existing fence to add entrance gate.