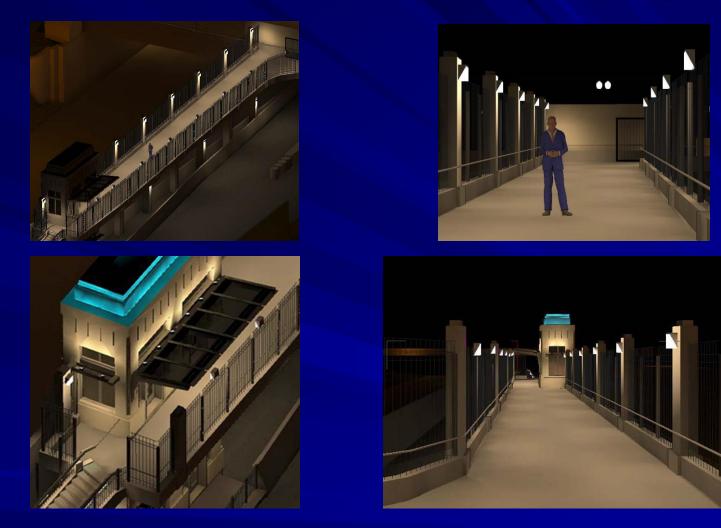

# Pedestrian Bridge

- Cantilevered pedestrian
  bridge on pile foundation
- Connect the existing plaza to the stair and elevators
- Acrylic sound panel
- Fence and handrail
- Bridge deck treatment

# Elevator / Pedestrian Bridge Lighting

- Pedestrian bridge LED lighting
- Accent lighting for elevator towers