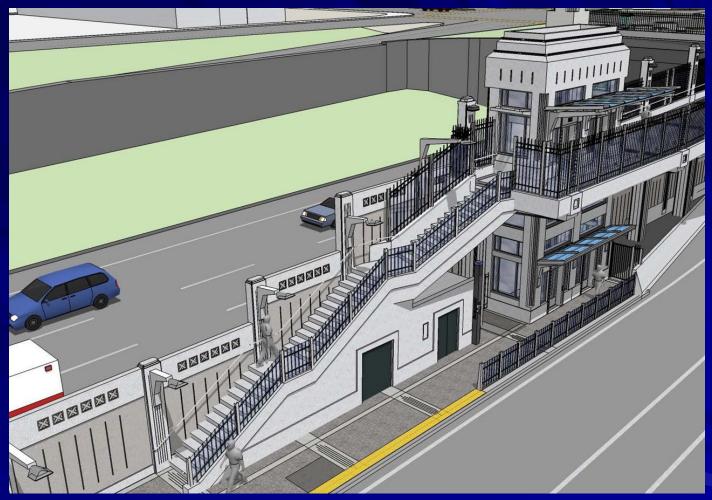

# Pedestrian Bridge

- Cantilevered pedestrian
  bridge on pile foundation
- Connect the existing plaza to the stair and elevators
- Acrylic sound panel
- Fence and handrail
- Bridge deck treatment

# Stair and Ancillary Room

- Storage room under the stair –irrigation controller included
- Elevator control room under the stair AC unit included