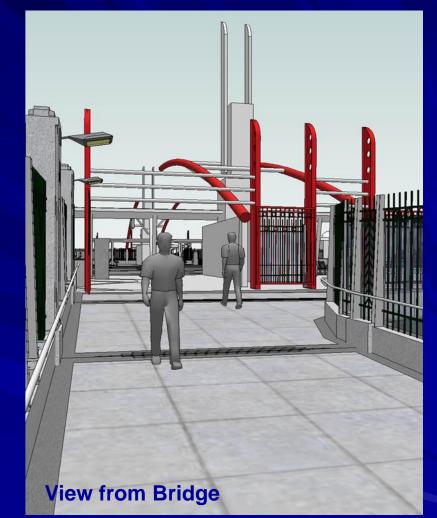

# Pedestrian Bridge

- Cantilevered pedestrian
  bridge on pile foundation
- Connect the existing plaza to the stair and elevators
- Acrylic sound panel
- Fence and handrail
- Bridge deck treatment

# Elevator / Pedestrian Bridge Lighting

- Pedestrian bridge LED lighting
- Accent lighting for elevator towers