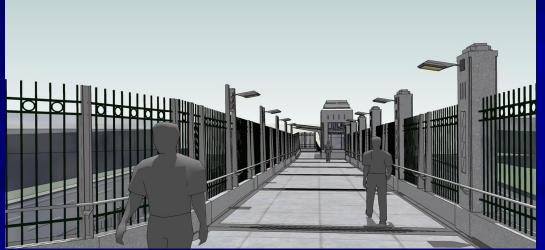

# Pedestrian Bridge

- Cantilevered pedestrian
  bridge on pile foundation
- Connect the existing plaza to the stair and elevators
- Acrylic sound panel
- Fence and handrail
- Bridge deck treatment

# Elevator / Pedestrian Bridge Lighting

- Pedestrian bridge LED lighting
- Accent lighting for elevator towers