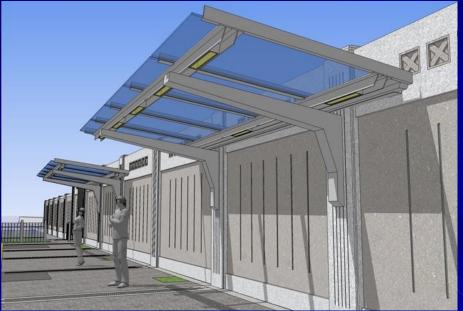

# **Cantilevered Canopy Shelter**

- Cantilevered canopy attached to the sound wall
- Canopy with laminate glass unit
- LED lighting