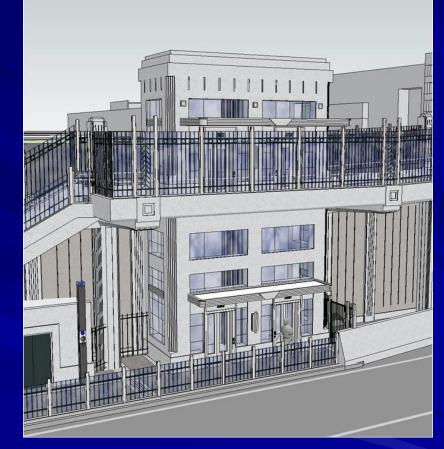

### **Elevator Tower**

#### From SR 15 Main Line

 Because of space limitations at the stations, the power-tractiontype elevator will be the Machine-Room less (MRL) type. This type has most of the components within the hoist way shaft.