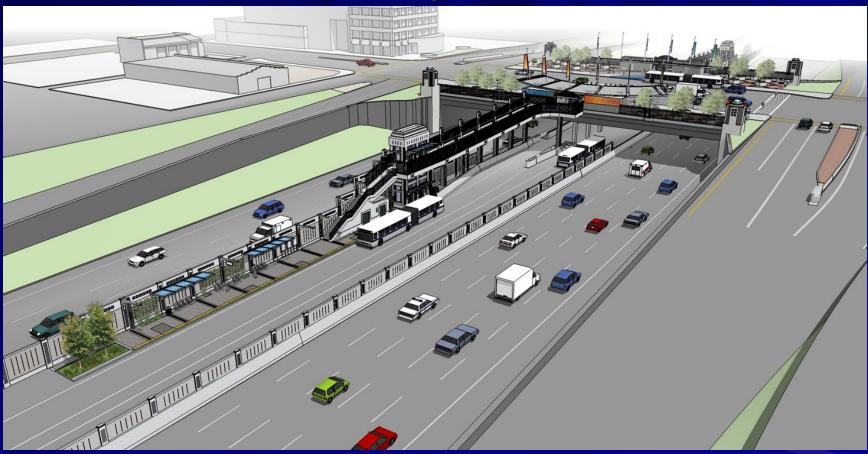

# Bird's Eye View – Proposed Station at University Avenue (Looking North)

- Bus Rapid Transit (BRT) station at freeway level median
- Platform to be connected with street level plaza and bus stops using stair, elevator, and pedestrian bridge.

#### **BRT Stations - Platform Level**

- Freeway level platform view
- Station amenities: canopy, bench, trash receptacle, lighting, CCTV, PA system
- Sound wall with architectural treatment
- Landscape and platform hardscape treatment

# Pedestrian Bridge

- Cantilevered pedestrian
  bridge on pile foundation
- Connect the existing plaza to the stair and elevators
- Acrylic sound panel
- Fence and handrail
- Bridge deck treatment