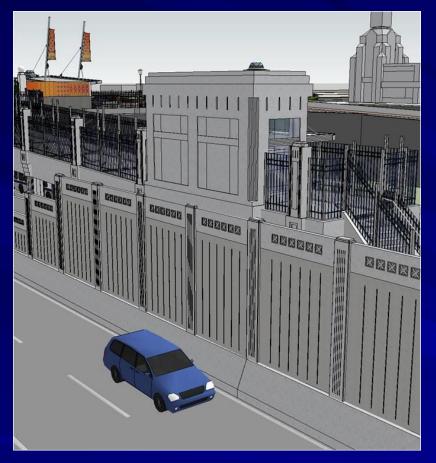

# Bird's Eye View – Proposed Station at University Avenue (Looking North)

- Bus Rapid Transit (BRT) station at freeway level median
- Platform to be connected with street level plaza and bus stops using stair, elevator, and pedestrian bridge.